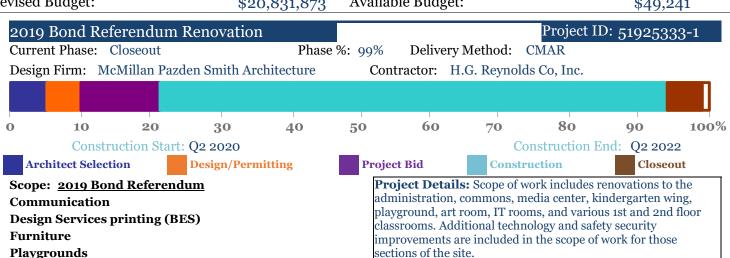

## **Beaufort Elementary School** 1800 Prince St, Beaufort 29902

Cluster: Battery Creek Principal: Michelle Sackman

| Original Appropriations: | \$24,302,437  | Encumbered and Paid: | \$20,782,633 |
|--------------------------|---------------|----------------------|--------------|
| Transfers/Adjustments:   | (\$3,470,564) | Paid to Date:        | \$20,743,373 |
| Revised Budget:          | \$20,831,873  | Available Budget:    | \$49,241     |

Renovations Safety/Security **Special Inspections Technology /Infrastructure** 

Technology Items under \$5,000

Monthly Progress: Construction is complete. Pending final pay application.