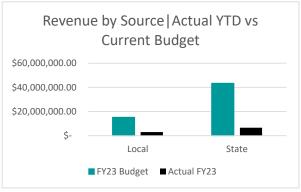

| <b>Grand Total</b> | \$65,997,295.62 | \$68,401,902.49 | 5,202,771.60 | 8%            |
|--------------------|-----------------|-----------------|--------------|---------------|
| Federal            | \$10,017,055.93 | \$10,180,099.00 | 2,539,643.62 | 25%           |
| State              | \$5,640,413.67  | \$6,875,196.36  | 162,028.00   | 2%            |
| County             | \$3,353,427.61  | \$3,357,737.93  | -            | 0%            |
| Local              | \$46,986,398.41 | \$47,988,869.20 | 2,501,099.98 | 5%            |
|                    | Actual FY22     | FY23 Budget     | Actual FY23  | FY23 Budget   |
|                    |                 |                 |              | % Realized of |