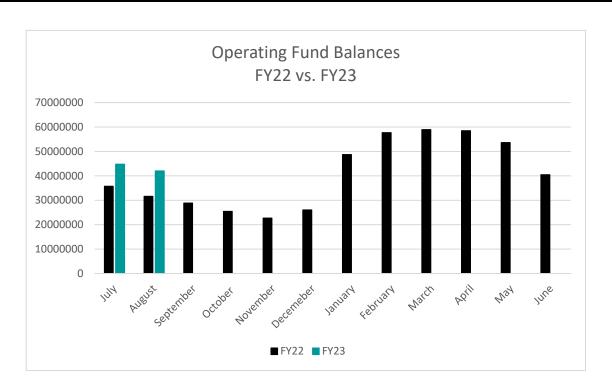

ounty             | \$0.00         | \$0.00         | \$           | - 0%          |
| State              | \$62,369.51    | \$50,000.00    | \$           | - 0%          |
| Federal            | \$7,211,579.28 | \$4,847,500.00 | \$ 1,243,143 | .47 26%       |
| <b>Grand Total</b> | \$7,381,178.41 | \$5,348,500.00 | 1,275,040    | .84 24%       |







# SJSD Fiscal Year Comparison Summary

## Through August

| FY23 Expenses: | 19,731,182.26 |
|----------------|---------------|
| FY22 Expenses: | 17,765,920.57 |

**Increase from FY22:** 1,965,261.69

**FY23 State Revenue:** 6,885,693.61 **FY22 State Revenue:** 6,723,257.16

Increase from FY22: 162,436.45

**FY23 Tax Revenue:** 3,349,104.92 **FY22 Tax Revenue:** 2,788,762.99

**Increase from FY22:** 560,341.93

# **SJSD Balance Summary**