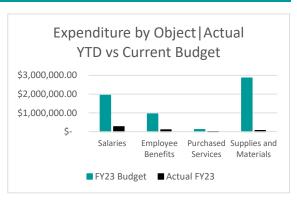

## **Expenditures**

|                          |    |               |                 |                | % Realized of |
|--------------------------|----|---------------|-----------------|----------------|---------------|
|                          | Ac | tual FY22     | FY23 Budget     | Actual FY23    | FY23 Budget   |
| Salaries                 | \$ | 16,684,821.31 | \$17,710,069.58 | \$2,564,176.79 | 14%           |
| Employee Benefits        | \$ | 6,364,380.88  | \$6,969,223.11  | \$918,029.66   | 13%           |
| Purchased Services       | \$ | 14,274,661.16 | \$18,080,425.73 | \$1,479,166.28 | 8%            |
| Supplies and Materials   | \$ | 8,672,620.81  | \$10,346,377.41 | \$1,741,061.92 | 17%           |
| Capital Outlay           | \$ | -             | \$0.00          | \$0.00         | 0%            |
| Long and Short Term Debt | \$ | -             | \$0.00          | \$0.00         | 0%            |
| <b>Grand Total</b>       | \$ | 45,996,484.16 | \$53,106,095.83 | \$6,702,434.65 | 13%           |