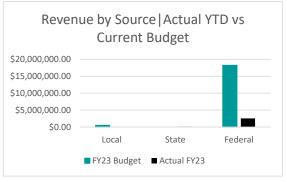

## Financial Summary | Capital Projects (4)

|                    |                 |                 |                | % Realized of |
|--------------------|-----------------|-----------------|----------------|---------------|
|                    | Actual FY22     | FY23 Budget     | Actual FY23    | FY23 Budget   |
| Local              | \$93,531.52     | \$510,000.20    | \$1.46         | 0%            |
| County             | \$0.00          | \$0.00          | \$0.00         | 0%            |
| State              | \$1,332,026.62  | \$0.00          | \$104,370.23   | 0%            |
| Federal            | \$12,725,457.98 | \$18,242,601.02 | \$2,547,160.41 | 14%           |
| <b>Grand Total</b> | \$14,151,016.12 | \$18,752,601.22 | \$2,651,532.10 | 14%           |