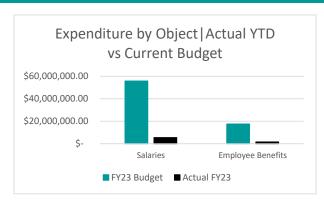

## **Expenditures**

|                          |    |               |                 |                | % Realized of |
|--------------------------|----|---------------|-----------------|----------------|---------------|
|                          | Ac | tual FY22     | FY23 Budget     | Actual FY23    | FY23 Budget   |
| Salaries                 | \$ | 16,684,821.31 | \$17,710,069.58 | \$2,564,176.79 | 14%           |
| Employee Benefits        | \$ | 6,364,380.88  | \$6,969,223.11  | \$918,029.66   | 13%           |
| Purchased Services       | \$ | 14,274,661.16 | \$18,080,425.73 | \$1,479,166.28 | 8%            |
| Supplies and Materials   | \$ | 8,672,620.81  | \$10,346,377.41 | \$1,741,061.92 | 17%           |
| Capital Outlay           | \$ | -             | \$0.00          | \$0.00         | 0%            |
| Long and Short Term Debt | \$ | -             | \$0.00          | \$0.00         | 0%            |
| <b>Grand Total</b>       | \$ | 45,996,484.16 | \$53,106,095.83 | \$6,702,434.65 | 13%           |