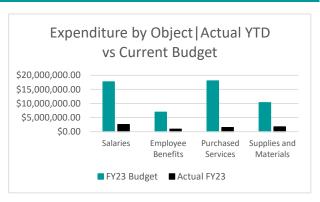

## **Expenditures**

|                          |    |               |                 |                | % Realized of |
|--------------------------|----|---------------|-----------------|----------------|---------------|
|                          | Ac | tual FY22     | FY23 Budget     | Actual FY23    | FY23 Budget   |
| Salaries                 | \$ | 16,684,821.31 | \$17,710,069.58 | \$2,564,176.79 | 14%           |
| Employee Benefits        | \$ | 6,364,380.88  | \$6,969,223.11  | \$918,029.66   | 13%           |
| Purchased Services       | \$ | 14,274,661.16 | \$18,080,425.73 | \$1,479,166.28 | 8%            |
| Supplies and Materials   | \$ | 8,672,620.81  | \$10,346,377.41 | \$1,741,061.92 | 17%           |
| Capital Outlay           | \$ | -             | \$0.00          | \$0.00         | 0%            |
| Long and Short Term Debt | \$ | -             | \$0.00          | \$0.00         | 0%            |
| <b>Grand Total</b>       | \$ | 45,996,484.16 | \$53,106,095.83 | \$6,702,434.65 | 13%           |