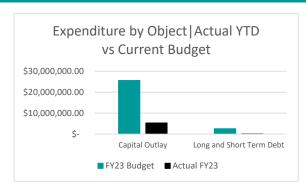

## Financial Summary | Capital Projects (4)

### **Expenditures**

|                          |     |               |     |                 |    |                | % Realized of |
|--------------------------|-----|---------------|-----|-----------------|----|----------------|---------------|
|                          | Act | ual FY22      | FY2 | 23 Budget       | Ac | tual FY23      | FY23 Budget   |
| Salaries                 | \$  | -             | \$  | -               | \$ | -              | 0%            |
| Employee Benefits        | \$  | -             | \$  | -               | \$ | -              | 0%            |
| Purchased Services       | \$  | -             | \$  | -               | \$ | -              | 0%            |
| Supplies and Materials   | \$  | -             | \$  | -               | \$ | -              | 0%            |
| Capital Outlay           | \$  | 9,783,754.11  | \$  | 25,577,138.41   | \$ | 5,310,113.77   | 21%           |
| Long and Short Term Debt | \$  | 2,184,050.04  | \$  | 2,542,308.00    | \$ | 135,718.98     | 5%            |
| <b>Grand Total</b>       | \$  | 11,967,804.15 | :   | \$28,119,446.41 |    | \$5,445,832.75 | 19%           |