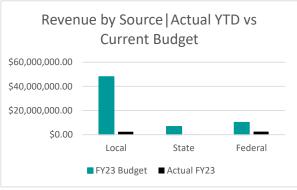

| <b>Grand Total</b> | \$65,997,295.62 | \$68,401,902.49 | 5,202,771.60 | 8%            |
|--------------------|-----------------|-----------------|--------------|---------------|
| Federal            | \$10,017,055.93 | \$10,180,099.00 | 2,539,643.62 | 25%           |
| State              | \$5,640,413.67  | \$6,875,196.36  | 162,028.00   | 2%            |
| County             | \$3,353,427.61  | \$3,357,737.93  | -            | 0%            |
| Local              | \$46,986,398.41 | \$47,988,869.20 | 2,501,099.98 | 5%            |
|                    | Actual FY22     | FY23 Budget     | Actual FY23  | FY23 Budget   |
|                    |                 |                 |              | % Realized of |