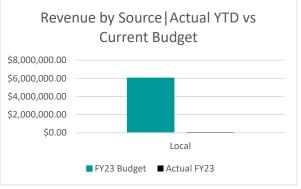

# Financial Summary | Special Revenue Fund (2)

|                    |                 |                  |                 | % Realized of |
|--------------------|-----------------|------------------|-----------------|---------------|
|                    | Actual FY22     | FY23 Budget      | Actual FY23     | FY23 Budget   |
| Local              | \$17,344,491.06 | \$ 15,241,378.47 | \$ 2,959,816.10 | 19%           |
| County             | \$109,311.83    | \$ 114,769.28    | \$ -            | 0%            |
| State              | \$43,339,149.70 | \$ 43,432,144.93 | \$ 6,619,295.38 | 15%           |
| Federal            | \$1,159,276.73  | \$ 2,492,823.11  | \$ -            | 0%            |
| <b>Grand Total</b> | \$61,952,229.32 | \$61,281,115.79  | 9,579,111.48    | 16%           |