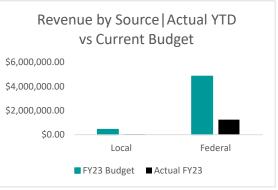

| <b>Grand Total</b> | \$65,997,295.62 | \$68,401,902.49 | 5,202,771.60 | 8%            |
|--------------------|-----------------|-----------------|--------------|---------------|
| Federal            | \$10,017,055.93 | \$10,180,099.00 | 2,539,643.62 | 25%           |
| State              | \$5,640,413.67  | \$6,875,196.36  | 162,028.00   | 2%            |
| County             | \$3,353,427.61  | \$3,357,737.93  | -            | 0%            |
| Local              | \$46,986,398.41 | \$47,988,869.20 | 2,501,099.98 | 5%            |
|                    | Actual FY22     | FY23 Budget     | Actual FY23  | FY23 Budget   |
|                    |                 |                 |              | % Realized of |