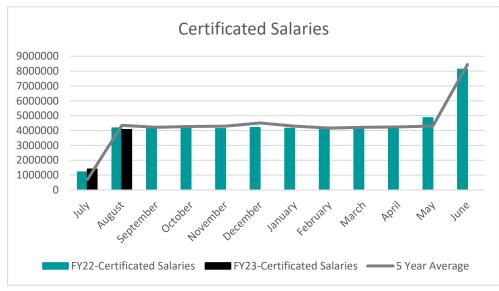

| \$  | 5,858,919.81 |    | \$5,863,414.49 |     | \$438,414.17 | 7 7%          |



|                    |                |                |              | % Realized of |
|--------------------|----------------|----------------|--------------|---------------|
|                    | Actual FY22    | FY23 Budget    | Actual FY23  | FY23 Budget   |
| Local              | \$107,229.62   | \$451,000.00   | \$ 31,897    | .37 7%        |
| County             | \$0.00         | \$0.00         | \$           | - 0%          |
| State              | \$62,369.51    | \$50,000.00    | \$           | - 0%          |
| Federal            | \$7,211,579.28 | \$4,847,500.00 | \$ 1,243,143 | .47 26%       |
| <b>Grand Total</b> | \$7,381,178.41 | \$5,348,500.00 | 1,275,040    | .84 24%       |







# SJSD Fiscal Year Comparison Summary

## Through August

| FY23 Expenses: | 19,731,182.26 |
|----------------|---------------|
| FY22 Expenses: | 17,765,920.57 |

**Increase from FY22:** 1,965,261.69

**FY23 State Revenue:** 6,885,693.61 **FY22 State Revenue:** 6,723,257.16

Increase from FY22: 162,436.45

**FY23 Tax Revenue:** 3,349,104.92 **FY22 Tax Revenue:** 2,788,762.99

**Increase from FY22:** 560,341.93

# **SJSD Balance Summary**