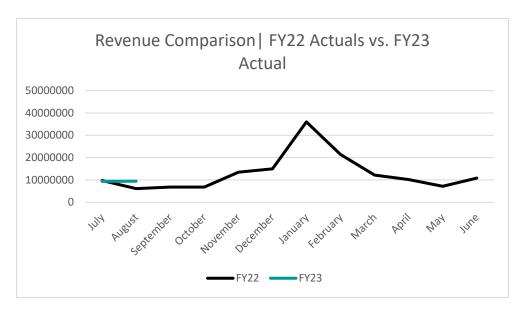

## Through August

| FY23 Expenses: | 19,731,182.26 |
|----------------|---------------|
| FY22 Expenses: | 17,765,920.57 |

**Increase from FY22:** 1,965,261.69

**FY23 State Revenue:** 6,885,693.61 **FY22 State Revenue:** 6,723,257.16