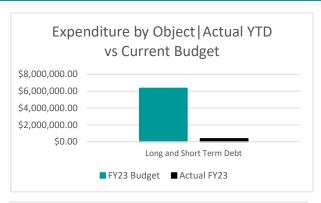

# Financial Summary | Debt Service (3)

## **Expenditures**

|                          |     |              |                |              | % Realized of |  |
|--------------------------|-----|--------------|----------------|--------------|---------------|--|
|                          | Act | ual FY22     | FY23 Budget    | Actual FY23  | FY23 Budget   |  |
| Salaries                 | \$  | -            | \$0.00         | \$0.00       | 0%            |  |
| Employee Benefits        | \$  | -            | \$0.00         | \$0.00       | 0%            |  |
| Purchased Services       | \$  | -            | \$0.00         | \$0.00       | 0%            |  |
| Supplies and Materials   | \$  | -            | \$0.00         | \$0.00       | 0%            |  |
| Capital Outlay           | \$  | -            | \$0.00         | \$0.00       | 0%            |  |
| Long and Short Term Debt | \$  | 3,170,073.00 | \$6,363,241.00 | \$381,127.50 | 6%            |  |
| <b>Grand Total</b>       | \$  | 3,170,073.00 | \$6,363,241.00 | \$381,127.50 | 6%            |  |