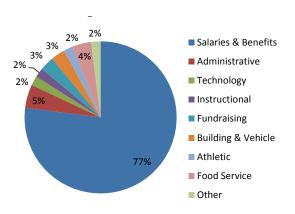

When discussing income it is necessary to also discuss expenditures within the same year. As witnessed in the accompanying graph, the greatest expense continues to be salaries and benefits at 77% with the remaining 23% spread evenly over all other operating expense categories. Having strong revenue streams is not enough if the system does not act as good stewards of its resources.

FY 16 Income - Newman Catholic Schools

FY 16 Expenses - Newman Catholic Schools