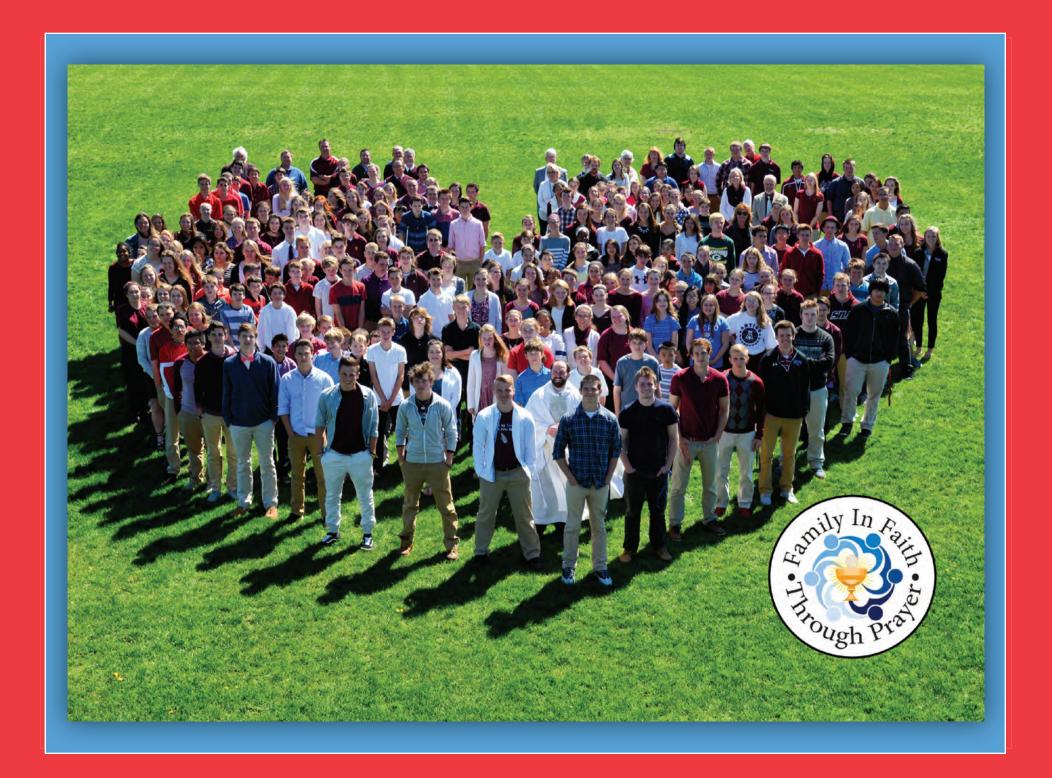

## **Back to School**

We want to welcome the students back to school and wish them a year of success as they continue to strengthen their faith, expand their knowledge, and grow in self and community.

As the year begins, Newman Catholic Schools would like to introduce this year's theme, "Family in Faith Through Prayer." Newman Catholic Schools is often referred to as a family...the Newman family. We are a family that believes strongly in its faith and the power of prayer in our everyday lives. This year's theme will be built into the faith and academic curriculum and all service projects throughout the 2016-2017 school year. Students will celebrate the power of prayer as individuals, within their classrooms, and more importantly while participating in the Sacrament of the Eucharist each week with their families.