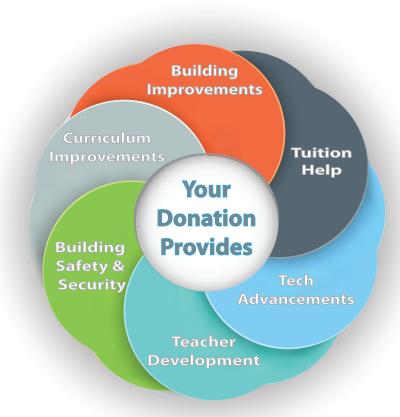

#### **Annual Fund**

Through the selfless donations made by many, Newman Catholic Schools wrapped up a successful 2015-2016 Annual Fund Drive, reaching 89% of the \$200,000 goal. We must celebrate the \$177,953 raised by current and past parents, grandparents, alumni, faculty and staff, corporations, and friends in the community; their generosity aides in fulfilling the mission of offering Catholic education.

Why support the Annual Fund Drive? What does your donation fund? The simple answer to both questions... the students. The more specific answer is to help offset the gap between tuition rates and the true cost of educating each child. Currently, that gap equals \$2,500 per student based on the costs associated with system operations; employee compensations, curriculum needs, facility maintenance, safety and security, etc. Donations made to the system support operations and help maintain tuition rates.