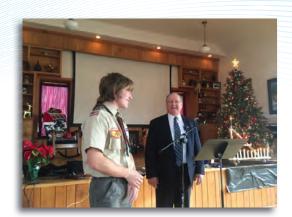

**Bridging Brownies to Juniors** Troop 7398, St. Mark

**Andrew Raschke - Eagle Ceremony** Troop 427

Noah Aderholdt - Eagle Ceremony **Troop 427, pictured State Senator Jerry** Petrowski NCHS Alumi, Class of 1968