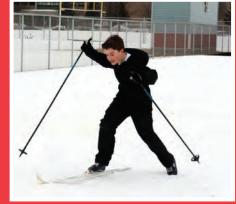

## **Students in Motion**

Olivia Dreger, Nordic Skiing

Tommy Krahn - Piano

Elizabeth Clancy - Dance Courtsey of Voss Studios

Many of Newman Catholic Schools' students take part in arts and sports programs

outside of the Newman system. Their accomplishments are not always known to the rest of the Newman family. We celebrate their talents and congratulate them on their success. The students below are a small representation of Newman's gifted youth.