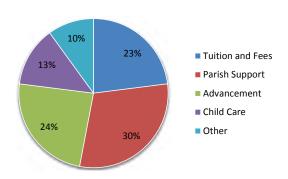

#### **Income and Expenses**

During the 2016 fiscal year, Newman Catholic Schools continued to have four primary income sources; tuition and fees, parish support, initiatives from the Advancement Department and child care respectively. Advancement consists of all fundraising efforts, both system-wide and site/ club specific, monetary and in-kind donations, and estate gifts. Child care consists of the income earned from enrollment of the six week – 4K programs at NCECC: St. Michael and St. Therese, and the Preschool and 4K programs at NCES: St. Mark. The significant growth at the early child care centers continues to be one of Newman Catholic Schools' greatest success stories since the programs directly feed into the elementary schools and ensure future success of NCS.

When discussing income it is necessary to also discuss expenditures within the same year. As witnessed in the accompanying graph, the greatest expense continues to be salaries and benefits at 77% with the remaining 23% spread evenly over all other operating expense categories. Having strong revenue streams is not enough if the system does not act as good stewards of its resources.

FY 16 Income - Newman Catholic Schools

FY 16 Expenses - Newman Catholic Schools