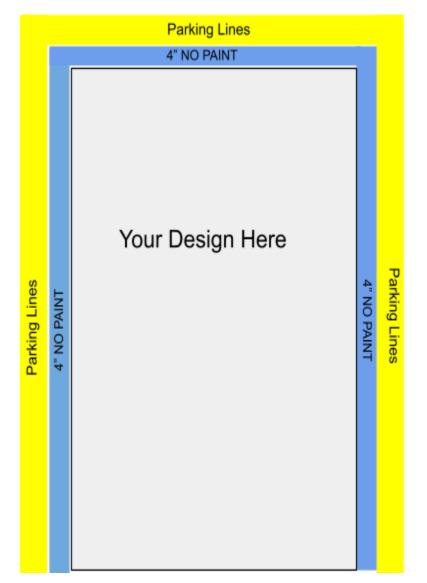

In the space below, draw the design you will be painting in your parking space. You must use color and the design must match what will be painted on the parking lot.

| Date Submitted:                         |
|-----------------------------------------|
| Design Approved by:                     |
| Date Paid:                              |
| Space checked against design submitted: |
| By:                                     |