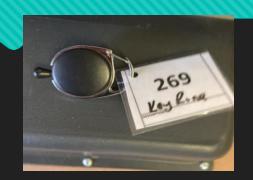

#### To get your lost item returned to you, please send an email to dosheedy@lwsd.org with the following information: Item #, Student Name, Class Teacher

#270- Best Friend Bracelet

260

#260- Hat

#269- Key Ring