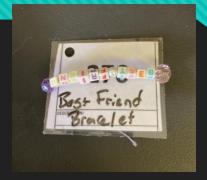

#### To get your lost item returned to you, please send an email to dosheedy@lwsd.org with the following information: Item #, Student Name, Class Teacher

#270- Best Friend Bracelet

260

#260- Hat

#269- Key Ring