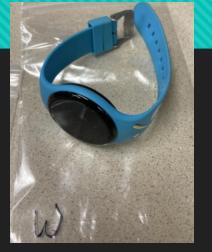

#### To get your lost item returned to you, please send an email to dosheedy@lwsd.org with the following information: Item #. Student Name, Class Teacher

#X-goldearring

#W-Watch

**#O-Eyeglasses** 

#S- Earbud