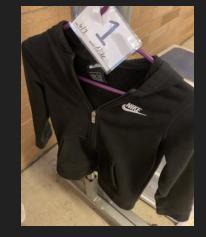

#207- Harry Potter Waterbottle

#10-Old Navy Hoodie, Size 6/7, S

#32- Acme, Size M

#204-Camelbak Water bottle

#1-Nike, Size 6/7