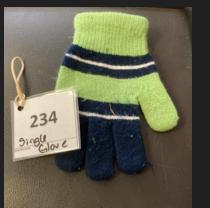

#64- Adidas, Size 7

#46- Super Mario, Size S

#42- Adidas, Size 6

#56- Spider Man Size S 6/7

#234-Single Blue/greenglove

#53- Under Armour, Size L

#233-Waterbottle, Orange Bus