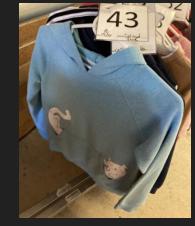

#58- Columbia, Size 8, Cholerton written on #55- Matty M. tag Size S

#51- Nike, Size S

#44- Champion, #43- Cat and Jack, #40- Crewcuts, Size M Size 14/16, XL Size 6/7