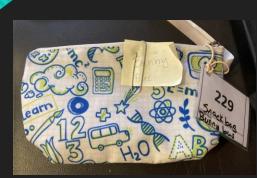

#### To get your lost item returned to you, please send an email to dosheedy@lwsd.org with the following information: Item #, Student Name Class Teacher

#41- Shein, Size 11/12

#229- Snack bag, Found on bunny bus