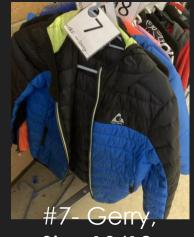

#83- Gerry, Size 7/8 #98- TekGear, Adult M

> 237 watat

#237- Bula Hat

#236- Key on chain

#78- Adidas, Size 10/12