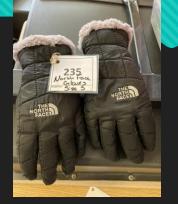

### To get your lost item returned to you, please send an email to dosheedy@lwsd.org with the following information: Item #, Student Name, Class Teacher

#235- North Face Gloves, Size S

#49- Gap, Size XXL