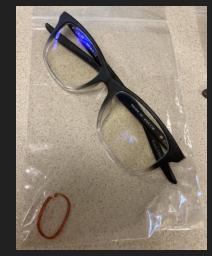

#### To get your lost item returned to you, please send an email to dosheedy@lwsd.org with the following information: Item #. Student Name, Class Teacher

#X-goldearring

#W-Watch

**#O-Eyeglasses** 

#S- Earbud

#R-Fidget toy

#Q- Key on a chain

**#P- Eyeglasses** 