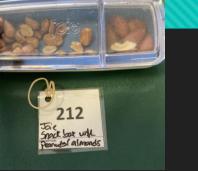

#### To get your lost item returned to you, please send an email to dosheedy@lwsd.org with the following information: Item #, Student Name Class Teacher

#41- Shein, Size 11/12

#229- Snack bag, Found on bunny bus