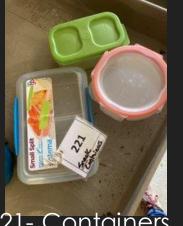

#### To get your lost item returned to you, please send an email to dosheedy@lwsd.org with the following information: Item #, Student Name, Class Teacher

#239- Reebok Lunchbox

#222-2 Face masks

#221- Containers