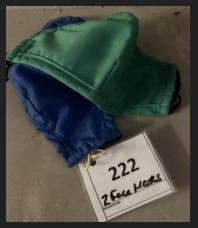

#### To get your lost item returned to you, please send an email to dosheedy@lwsd.org with the following information: Item #, Student Name, Class Teacher

#239- Reebok Lunchbox

#222-2 Face masks

#221- Containers