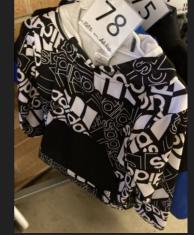

#83- Gerry, Size 7/8 #98- TekGear, Adult M

> 237 watat

#237- Bula Hat

#236- Key on chain

#78- Adidas, Size 10/12