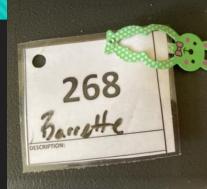

#258- Carter's Hat, Size 4-8

#268- Barrette

No Size

#266- Single Head Glove, Size L

#23- Rumi & Ryder, Size 6/7

#262- USC Hat

#19-Spyder Size 7/8