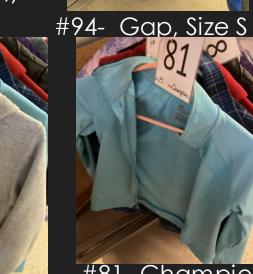

#105- Outfitters, #220- H Size 11/12

#220- Hair clip

#95- Nordstrom, Size 7/8

#89-Head, Size XS

#76- Snozu, Size 5

#88 – Snozu, Size 5

Size 6/7 S

#82- Gap, Size L