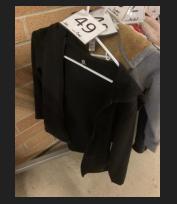

### To get your lost item returned to you, please send an email to dosheedy@lwsd.org with the following information: Item #, Student Name, Class Teacher

#235- North Face Gloves, Size S

#49- Gap, Size XXL