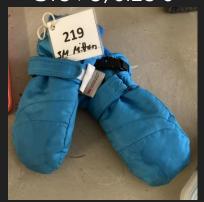

#### To get your lost item returned to you, please send an email to dosheedy@lwsd.org with the following information: Item #, Student Name, Class Teacher

#62- Columbia, Size 10/12

#60- OshKosh, Size 10

#292- Single Head Gloves, Size S