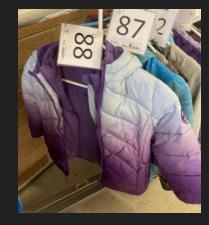

#105- Outfitters, #220- H Size 11/12

#220- Hair clip

#95- Nordstrom, Size 7/8

#89-Head, Size XS

#76- Snozu, Size 5

#88 – Snozu, Size 5

Size 6/7 S

#82- Gap, Size L