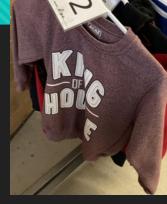

#### To get your lost item returned to you, please send an email to dosheedy@lwsd.org with the following information: Item #, Student Name, Class Teacher

#79- Xtreme, Size 6

#73-Eddie Bauer, Size 4/5

#72- Columbia, Size XS