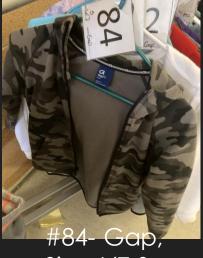

### To get your lost item returned to you, please send an email to dosheedy@lwsd.org with the following information: Item #, Student Name, Class Teacher

#235- North Face Gloves, Size S

#49- Gap, Size XXL