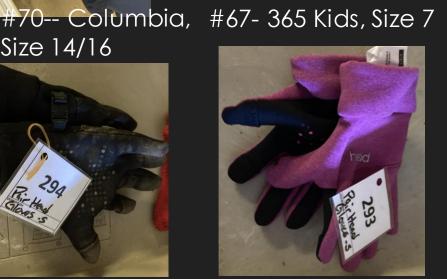

#### To get your lost item returned to you, please send an email to dosheedy@lwsd.org with the following information: Item #, Student Name, Class Teacher

#79- Xtreme, Size 6

#73-Eddie Bauer, Size 4/5

#72- Columbia, Size XS

Single Glove

Size 14/16

#294- Pair of Head Gloves, Size S

#293- Pair of Head Gloves, Size S