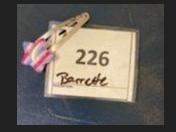

#226- Barrette

#225- Sunglasses

#20- Adidas Size M (10/12)

#33- Joe's Size 5

#17-Cat & Jack, Size 12/14, L

#24- No Brand Size 10/11

#110- All in Motion S 6/7 (Red Squirrel Bus)