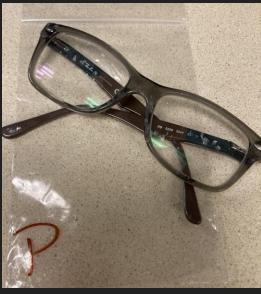

#### To get your lost item returned to you, please send an email to dosheedy@lwsd.org with the following information: Item #. Student Name, Class Teacher

#X-goldearring

#W-Watch

**#O-Eyeglasses** 

#S- Earbud

#R-Fidget toy

#Q- Key on a chain

**#P- Eyeglasses** 