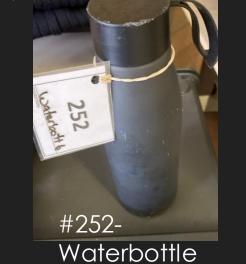

## Week of Nov. 14-18, 2022

To get your lost item returned to you, please send an email to dosheedy@lwsd.org with the following information: Item #, Student Name, Class Teacher

#280- Thermoflask Waterbottle