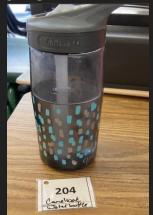

#207- Harry Potter Waterbottle

#10-Old Navy Hoodie, Size 6/7, S

#32- Acme, Size M

#204-Camelbak Water bottle

#1-Nike, Size 6/7