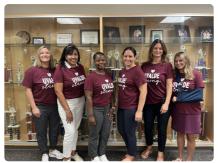

Aug. 26: 30 Years Together in Tomball ISD Sarah Broughton, Holly Moore, Tina Niemann and Traci Sommers are experienced educators who have devoted their entire professional career to Tomball ISD. 30 years and counting.