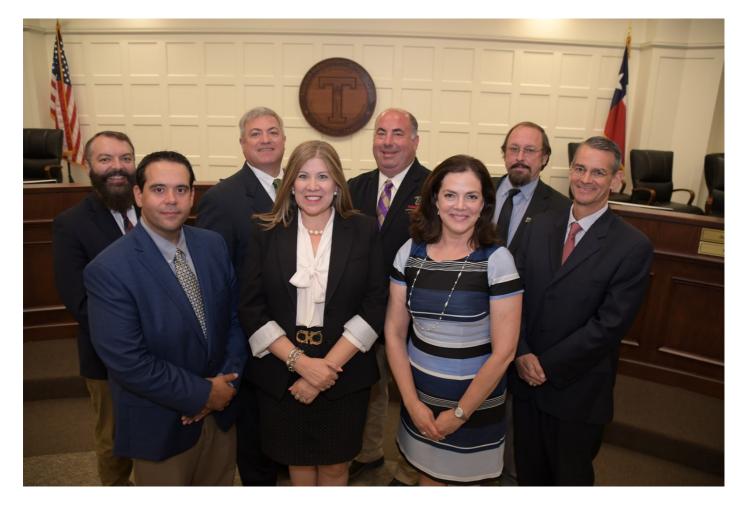

## Board of Trustees

Pictured: (Back Row, L-R) Dr. Michael J. Pratt, John E. McStravick, Matt Schiel, Mark Lewandowski; (Front Row, L-R) Justin Unser, Dr. Martha Salazar-Zamora, Kathy Handler, Lee McLeod