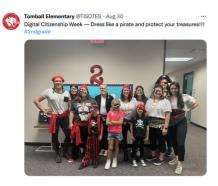

## Follow @TomballISD on Twitter

HCA Houston Healthcare Tomball @HCAHouTomball · Aug 29 Our team helped the Tomball community get ready for back to school by donating school supplies to @TomballISD's "Stuff the Bus" program.

We are proud to be able to help the children of Tomball have the supplies they need to have a successful school year!  $\$ 

@Tc

Tomball Star Academy @TISDTSA - Aug 25 Tomball Star Academy Spirit Night in full effect! Come join the funt! AL @ dig up 20% of sales is given back to TSA to support our students! We are here until 7pm! #WingsUp @TomballISD @tomballstarpca GLL 2