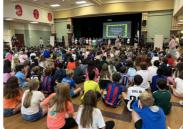

#### Tomball ISD Kicks Off Year with #TotallyTomball Convocation

Tomball ISD went 'Back to the 80s', celebrating the District's 85th Birthday and welcomed back over 2,900 employees at Convocation 2022.

Aug. 19: Tomball ISD Celebrates Great Start to 2022-2023 School Year Tomball ISD celebrates its 85th Birthday this year and a great start to the 2022-2023 school year!

By the numbers for the 2022-2023 start of school:

- 22 Schools
- 20,800+ students
- 2,900+ district employees
- 317 new employees

Read more <u>here</u>.

Read more here.

Read more here.