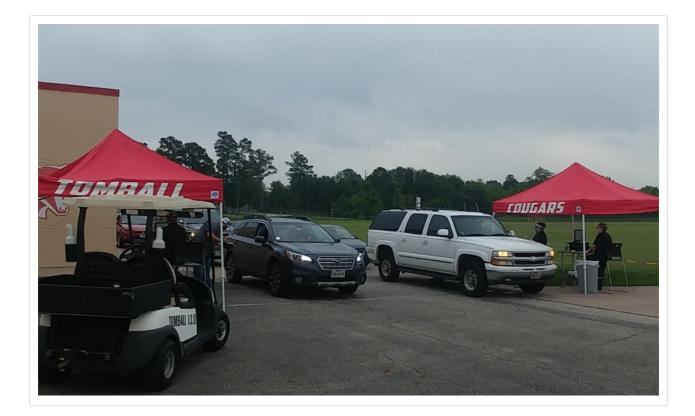

#### Curbside Meal Communities begin Sept. 8 for TVS Students

Tomball ISD will offer meals for Tomball Virtual School students on Tuesday and Thursday evenings at four different locations, beginning Sept. 8.

Each campus is assigned to a Curbside Community and families are asked to visit the Community that relates to their child's home campus. Meals are offered/charged based on your student's meal eligibility, Free, Reduced, or Paid.

Tuesday's meal pick up will include 2 breakfasts and 2 lunches. Thursday's meal pick-up will include 3 breakfasts and 3 lunches.

More more information, visit the Child Nutrition Curbside Communities page.