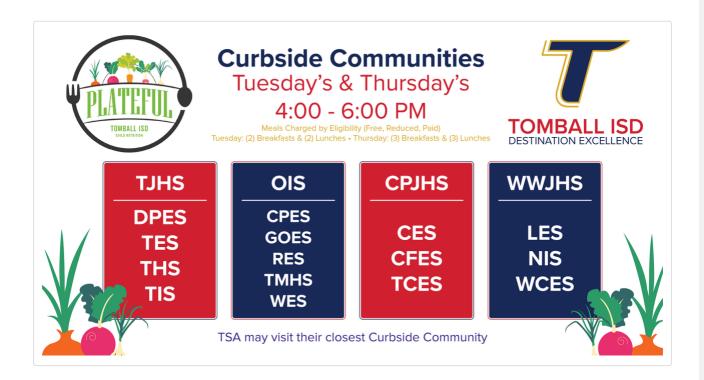

#### Curbside Meal Communities begin Sept. 8 for TVS Students

Tomball ISD will offer meals for Tomball Virtual School students on Tuesday and Thursday evenings at four different locations, beginning Sept. 8.

Each campus is assigned to a Curbside Community and families are asked to visit the Community that relates to their child's home campus. Meals are offered/charged based on your student's meal eligibility, Free, Reduced, or Paid.

Tuesday's meal pick up will include 2 breakfasts and 2 lunches. Thursday's meal pick-up will include 3 breakfasts and 3 lunches.

More more information, visit the Child Nutrition Curbside Communities page.