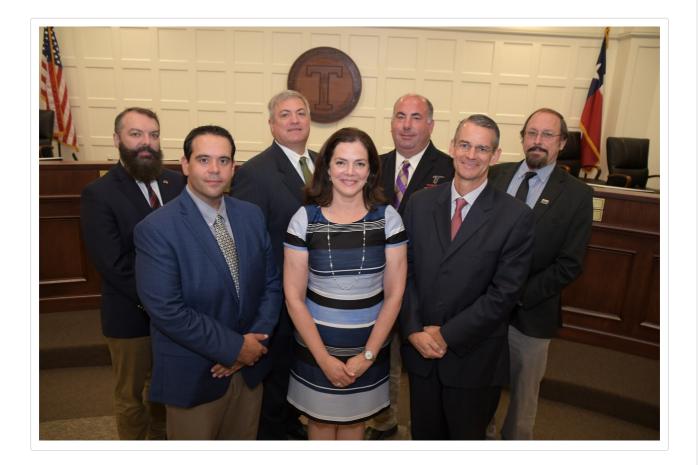

#### Tomball ISD Board of Trustees

Tomball ISD is governed by an elected seven-member board. School Board members are guardians of the public trust and, through the policies they make, are ultimately responsible for the success or failure of local public education. The board serves as the advocate for educational excellence for the community's youth and puts those interests first.

Pictured: (Back L-R) President Michael J. Pratt, John E. McStravick, Vice President Matt Schiel, Mark Lewandowski; (Front L-R) Justin Unser, Assistant Secretary Kathy Handler, Secretary Lee McLeod

pdf

(((♀))) CONNECT■