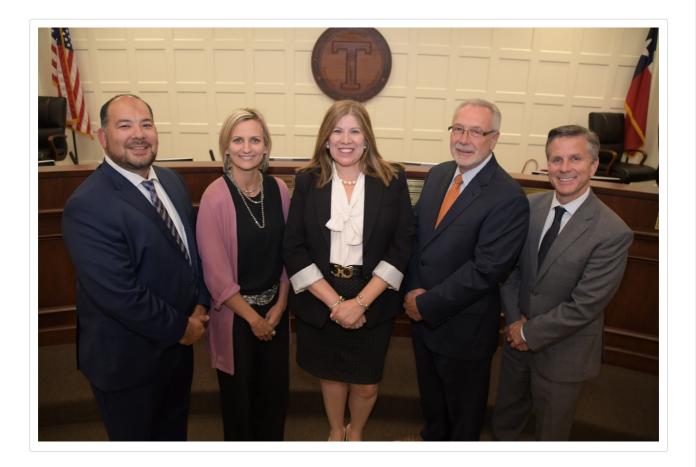

# Tomball ISD Cabinet

Pictured: (L-R) Dr. Steven Gutierrez, Chief Operating Officer, Dr. Amy Schindewolf, Chief Academic Officer, Dr. Martha Salazar-Zamora, Superintendent, Jim Ross, Chief Financial Officer Dr. Jeff McCanna, Chief of Human Talent