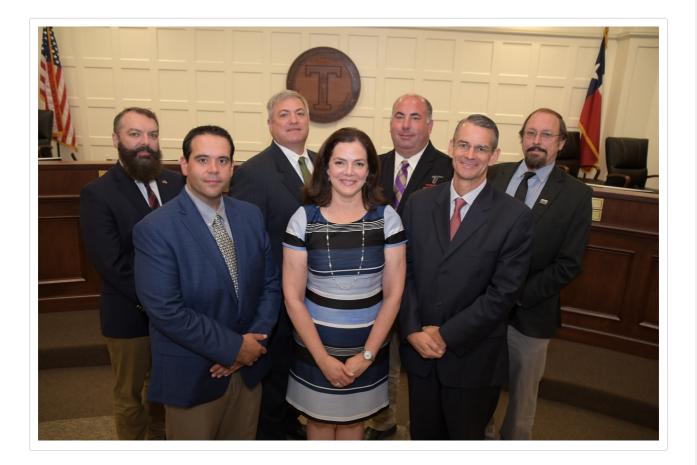

#### Tomball ISD Board of Trustees

Tomball ISD is governed by an elected seven-member board. School Board members are guardians of the public trust and, through the policies they make, are ultimately responsible for the success or failure of local public education. The board serves as the advocate for educational excellence for the community's youth and puts those interests first.

Pictured: (Back L-R) Michael J. Pratt, Assistant Secretary John E. McStravick, President Matt Schiel, Mark Lewandowski; (Front L-R) Justin Unser, Vice President Kathy Handler, Secretary Lee McLeod

Tomball Star Academy Graduation (Click for Photos)