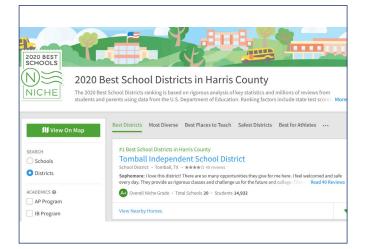

#### TOMBALL ISD RANKED #1 IN HARRIS COUNTY WITH A+ RATING BY NICHE

Niche released its 2020 Best Schools in America Rankings and Grades and Tomball ISD ranked **#1** in:

#1: "Best School Districts in Harris County"#1: "Best Places to Teach in Harris County"

#1: "Districts with the Best Teachers in Harris County"#1: "Safest School Districts in Harris County"