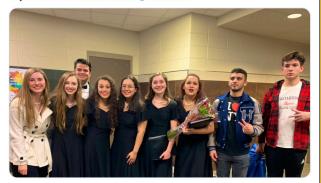

Stephanie Howard @cpeshoward · Nov 17

This group right here represented @TISDTMHS like no other. Congratulations to all the @tmhs\_choir students that made the All-Region IX choir! Thank you Mr. Ragsdale for all of your hard work and dedication to your students. #teamtomball @TomballISD