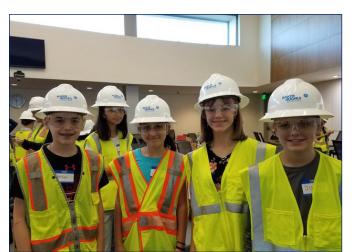

#### TISD STUDENTS ATTEND STEM CAMP AT BAKER HUGHES

The Tomball Economic Development Corporation (TEDC), Tomball ISD and Baker Hughes partnered to host 20 Tomball sixth-grade students at a half-day STEM camp. Students were able to learn more about the energy industry and heard from Baker Hughes employees about their work to help solve real-world challenges to produce safer, cleaner and more efficient technology for people and the planet.

#### **READ MORE**