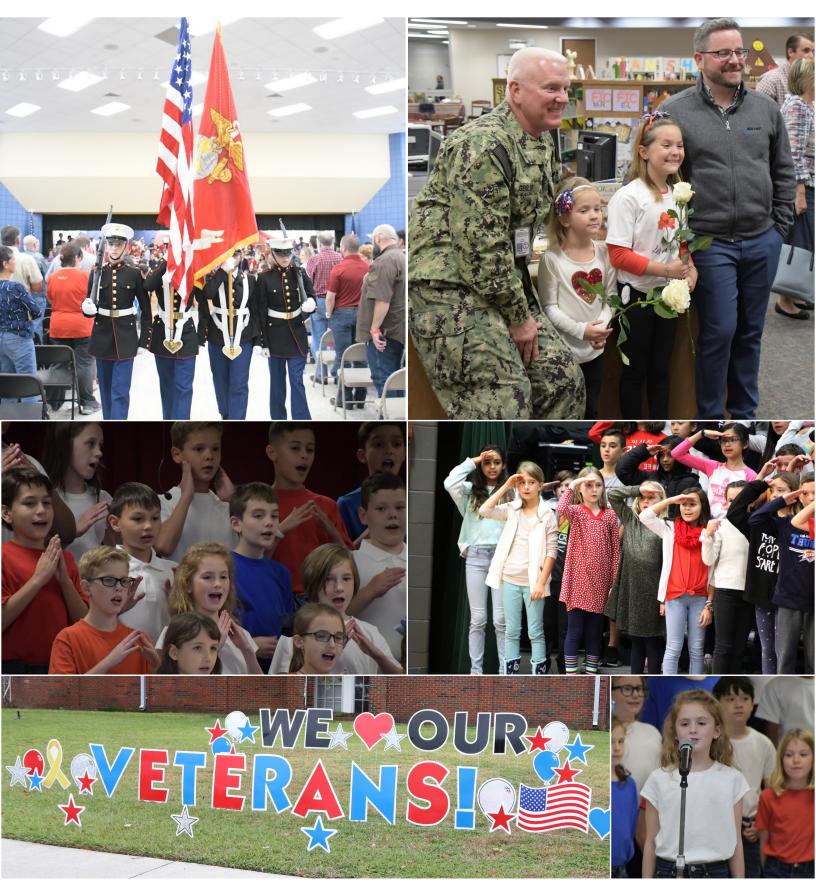

## THANK YOU, VETERANS

Tomball ISD Fine Arts @FineArtsTomball · Nov 11

Canyon Pointe Elementary 3rd graders presenting an incredible tribute to our American Veterans! Thank you for your service and thanks to our CPES Community for supporting this beautiful event! @TomballISD @m\_salazarzamora @TISDCPES @jdjanda #VeteransDayMusicProgram #ThankYouVets