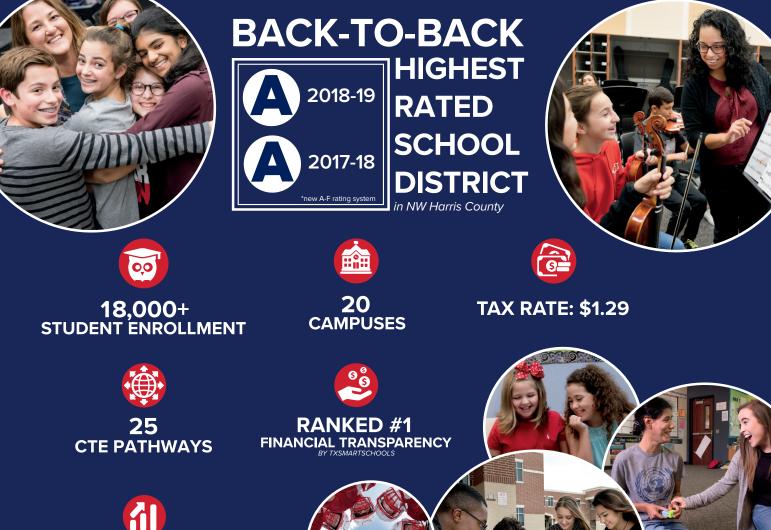

### ABOUT US

Tomball Independent School District is a highly regarded public school system with a reputation for excellence. It serves over 18,000 students in grades pre-kindergarten through 12 across 20 campuses.

# WHY TOMBALL?

6.4% GROWTH IN STUDENT POPULATION

#### REPUTATION OF EXCELLENCE INNOVATIVE TECHNOLOGY INTEGRATIONS HIGHLY RATED OUTSTANDING STUDENT ACHIEVEMENT SMALLER SCHOOL COMMUNITY ENGAGED FAMILIES A DESTINATION DISTRICT OF INNOVATION

STATE-OF-THE-ART STADIUM COMING SOON