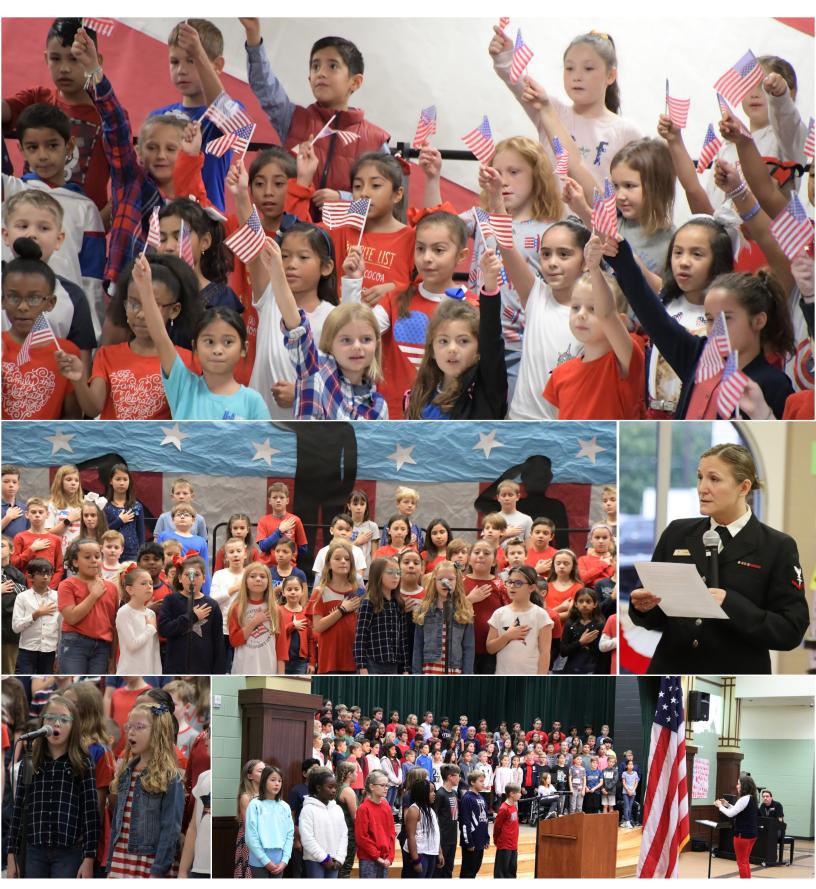

## THANK YOU, VETERANS

Tomball ISD Fine Arts @FineArtsTomball · Nov 11

Canyon Pointe Elementary 3rd graders presenting an incredible tribute to our American Veterans! Thank you for your service and thanks to our CPES Community for supporting this beautiful event! @TomballISD @m\_salazarzamora @TISDCPES @jdjanda #VeteransDayMusicProgram #ThankYouVets