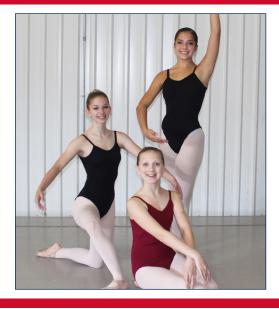

#### TOMBALL ISD STUDENTS TO APPEAR IN HOUSTON REPERTOIRE BALLET'S PERFORMANCE, THE NUTCRACKER

Three Tomball ISD students have been cast in the Houston Repertoire Ballet's 21st annual performance of Tchaikovsky's The Nutcracker.

The Nutcracker performances are December 6, 7, and 8.

#### **READ MORE**