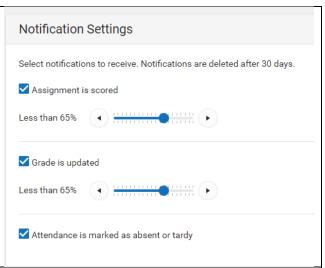

# Why can't I see all of my child/children?

Do you have your own account? If you are a parent, make sure you are using Campus Parent. If you are a student, make sure you are using Campus Student. This allows for your Campus record and the relationships set up between you and your children to connect properly. Ask your school for your own account.

If a parent logs into the Campus Student with their login credentials, they will see the following message: