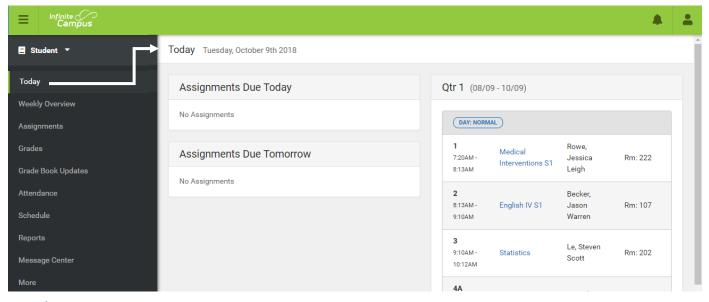

Navigate between tools using the menu on the left. On mobile devices, this menu shrinks to a "hamburger" or "three bars" icon to save space.

Click the Person icon in the top right to log out or view Notification Settings.