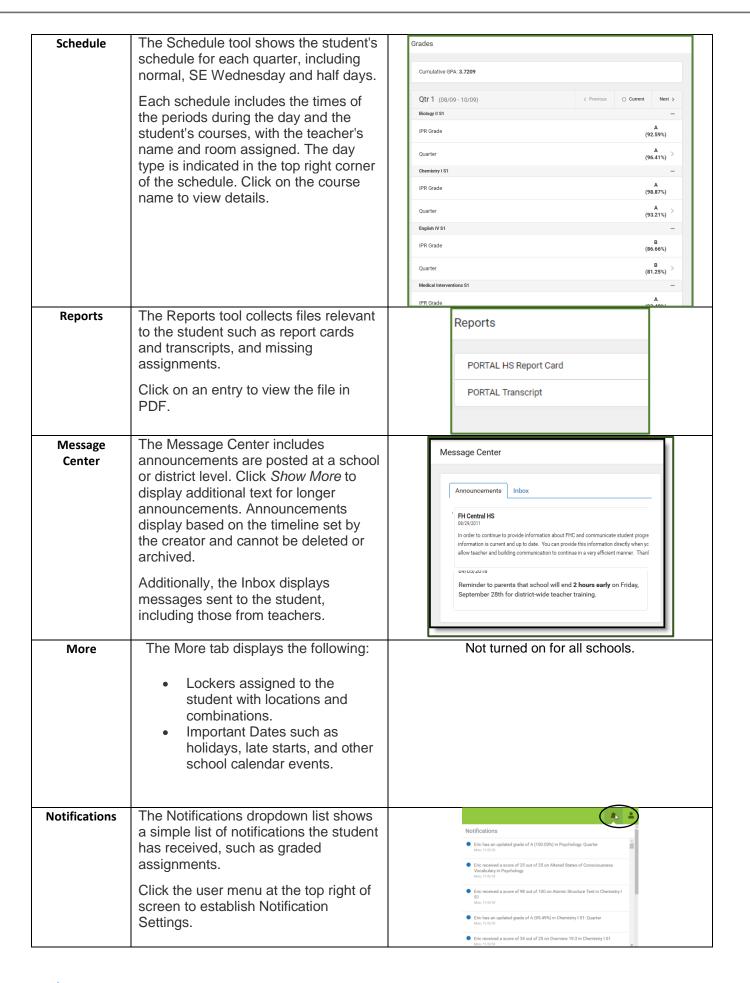

### Notification Settings

Notification settings allow users to can opt out of receiving specific kinds of notifications and establish thresholds for those they want to receive. Set thresholds to only receive notifications when a grade or score falls below the selected percentage. Click the arrows to change the threshold or click and drag the dot.