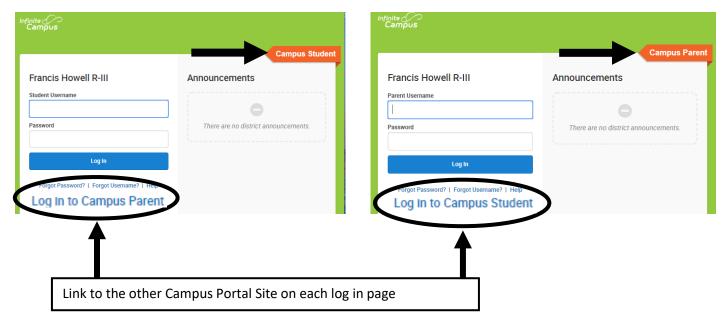

# Why can't I see all of my child/children?

Do you have your own account? If you are a parent, make sure you are using Campus Parent. If you are a student, make sure you are using Campus Student. This allows for your Campus record and the relationships set up between you and your children to connect properly. Ask your school for your own account.

### Wrong Username or Password

If you don't remember your username or password, click the links for "forgot your username?" or "forgot your password?" to have them sent to your email address.

Please check your junk/clutter folder if you don't see it in your inbox.