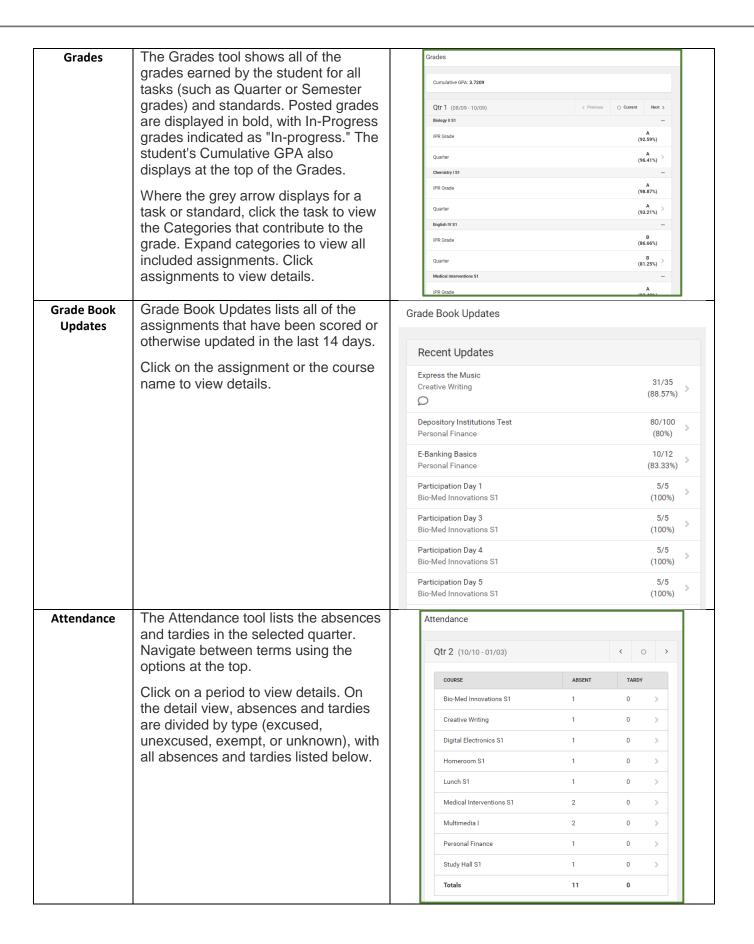

ancis.jsp



#### Note:

- Student Username: Student ID number
- > **Student Password:** <first initial><last initial><6 digit date of birth mmddyy> It must be updated the first time you log in
- Parents use an Access Key obtained from the School to create a username and password
- A security email address must be added for both **Parent and Student Campus Portal Accounts** (Students are recommended to use their FHSD email address)
- If you forget your Username and/or Password, you may click on the links to have them sent to the security email address you provided

Navigate between tools using the menu on the left. On mobile devices, this menu shrinks to a "hamburger" or "three bars" icon to save space.

Click the Person icon in the top right to log out or view Notification Settings.









### Notification Settings

Notification settings allow users to can opt out of receiving specific kinds of notifications and establish thresholds for those they want to receive. Set thresholds to only receive notifications when a grade or score falls below the selected percentage. Click the arrows to change the threshold or click and drag the dot.



### **Error Messages**

# Why can't I see all of my child/children?

Do you have your own account? If you are a parent, make sure you are using Campus Parent. If you are a student, make sure you are using Campus Student. This allows for your Campus record and the relationships set up between you and your children to connect properly. Ask your school for your own account.

### Wrong Username or Password

If you don't remember your username