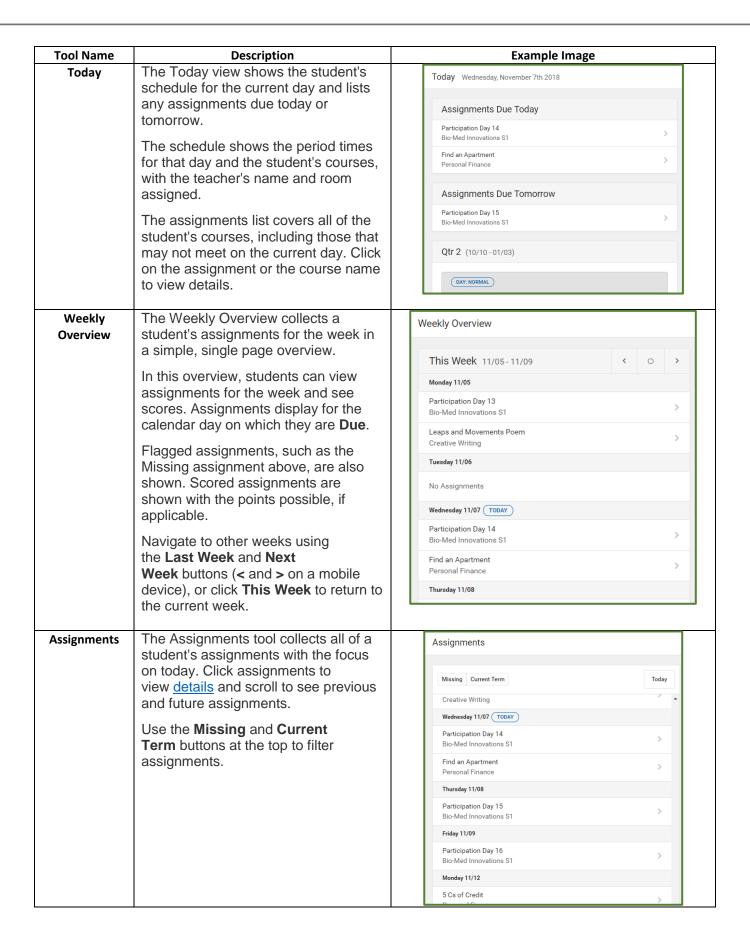

francis.jsp



#### Note:

- Student Username: Student ID number
- > **Student Password:** <first initial><last initial><6 digit date of birth mmddyy> It must be updated the first time you log in
- Parents use an Access Key obtained from the School to create a username and password
- A security email address must be added for both **Parent and Student Campus Portal Accounts** (Students are recommended to use their FHSD email address)
- If you forget your Username and/or Password, you may click on the links to have them sent to the security email address you provided

Navigate between tools using the menu on the left. On mobile devices, this menu shrinks to a "hamburger" or "three bars" icon to save space.

Click the Person icon in the top right to log out or view Notification Settings.









### Notification Settings

Notification settings allow users to can opt out of receiving specific kinds of notifications and establish thresholds for those they want to receive. Set thresholds to only receive notifications when a grade or score falls below the selected percentage. Click the arrows to change the threshold or click and drag the dot.



### **Error Messages**

# Why can't I see all of my child/children?

Do you have your own account? If you are a parent, make sure you are using Campus Parent. If you are a student, make sure you are using Campus Student. This allows for your Campus record and the relationships set up between you and your children to connect properly. Ask your school for your own account.

### Wrong Username or Password

If you don't remember your usernam