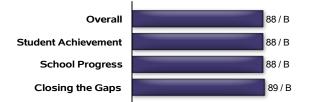

State accountability ratings are based on three domains: Student Achievement, School Progress, and Closing the Gaps. The graph below provides summary results for TOMBALL EL. Scores are scaled from 0 to 100 to align with letter grades.