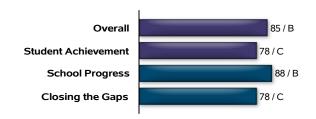

## **School Information**

District Name: TOMBALL ISD
Campus Type: Elementary
Total Students: 723
Grade Span: EE - 04

For more information about this campus, see: https://TXSchools.gov

State accountability ratings are based on three domains: Student Achievement, School Progress, and Closing the Gaps. The graph below provides summary results for DECKER PRAIRIE EL. Scores are scaled from 0 to 100 to align with letter grades.