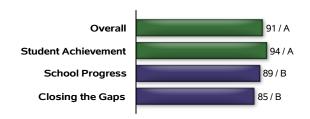

## **School Information**

District Name: TOMBALL ISD
Campus Type: Middle School
Total Students: 1,076
Grade Span: 06 - 08

For more information about this campus, see: https://TXSchools.gov

State accountability ratings are based on three domains: Student Achievement, School Progress, and Closing the Gaps. The graph below provides summary results for CREEKSIDE PARK J H. Scores are scaled from 0 to 100 to align with letter grades.