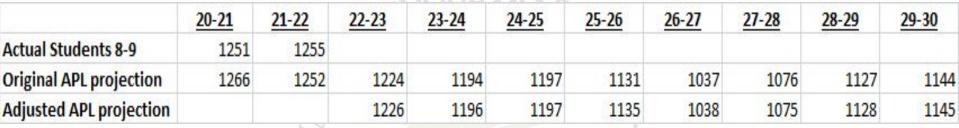

## Enrollment ("Jr High" Grades 8-9)

(2019 Applied Populations Lab Enrollment Study - Includes all 8 & 9 students)