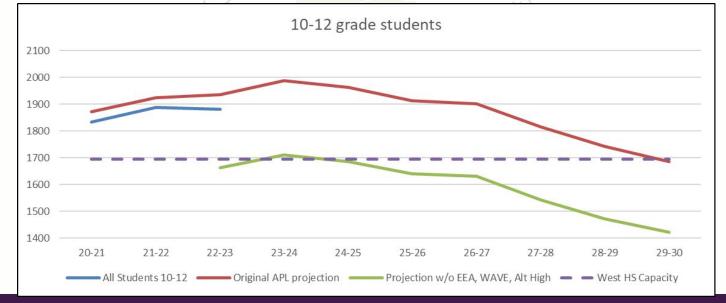

## Enrollment ("Sr High" Grades 10-12)

(2019 Applied Populations Lab Enrollment Study - includes all 10-12 students)

| $\lambda \lambda \lambda 1 \lambda 7 m n n n n n n n n n n n n n n n n n n$ |       |           |                                 |                                      |                                           |                                                |                                                     |                                                        |                                                                    |
|-----------------------------------------------------------------------------|-------|-----------|---------------------------------|--------------------------------------|-------------------------------------------|------------------------------------------------|-----------------------------------------------------|--------------------------------------------------------|--------------------------------------------------------------------|
| 20-21                                                                       | 21-22 | 22-23     | 23-24                           | 24-25                                | 25-26                                     | 26-27                                          | 27-28                                               | 28-29                                                  | 29-30                                                              |
| 1833                                                                        | 1888  | 1880      |                                 |                                      |                                           |                                                |                                                     |                                                        |                                                                    |
| 1872                                                                        | 1923  | 1936      | 1988                            | 1962                                 | 1913                                      | 1902                                           | 1815                                                | 1741                                                   | 1685                                                               |
|                                                                             |       | 1663      | 1711                            | 1686                                 | 1639                                      | 1630                                           | 1541                                                | 1471                                                   | 1421                                                               |
|                                                                             | 1833  | 1833 1888 | 1833 1888 1880   1872 1923 1936 | 1833 1888 1880   1872 1923 1936 1988 | 1833 1888 1880   1872 1923 1936 1988 1962 | 1833 1888 1880   1872 1923 1936 1988 1962 1913 | 1833 1888 1880   1872 1923 1936 1988 1962 1913 1902 | 1833 1888 1880 1872 1923 1936 1988 1962 1913 1902 1815 | 1833 1888 1880 1880   1872 1923 1936 1988 1962 1913 1902 1815 1741 |