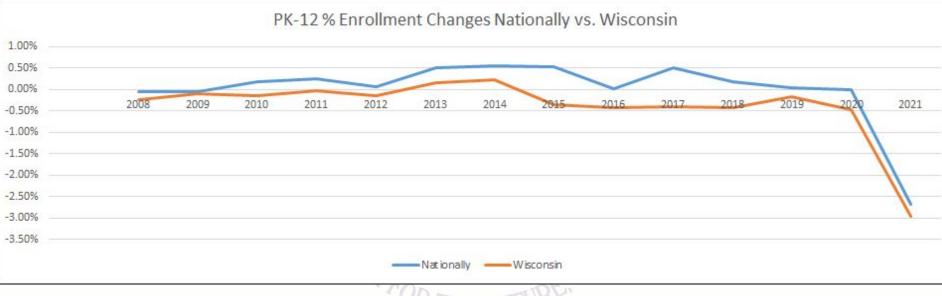

#### Historical Changes in Enrollment

#### PK-12 %Enrollment Changes Wisconsin vs. Wausau