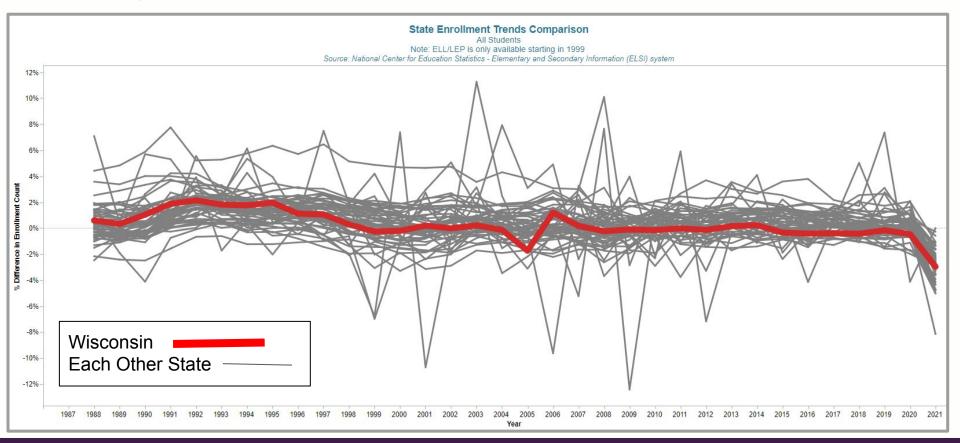

and reflections. Third yet unrealized options?





# **Purpose Statement**







#### Here is Where We Have Been: Problems to Solve:

- 1. Inconsistent student success
- 2. Inconsistent student access to programs and supports
- 3. Inconsistent staffing across schools
- 4. Inconsistent staff working conditions across schools
- 5. Challenges with attracting and retaining quality staff
- 6. Declining enrollment
- 7. Unfavorable open enrollment trends
- 8. Continued long-term financial challenges





# What Other Ideas Do You Have?







### Exit Tickets/Debrief

Linked Version

One copy per table.



# Next. We will join the large group upstairs!





#### Historical Changes in Enrollment







#### PK-12 %Enrollment Changes Wisconsin vs. Wausau



#### Historical Changes in Enrollment



## Enrollment ("Jr High" Grades 8-9)

(2019 Applied Populations Lab Enrollment Study - Includes all 8 & 9 students)





## Enrollment ("Sr High" Grades 10-12)

(2019 Applied Populations Lab Enrollment Study - includes all 10-12 students)

| $\lambda \lambda \lambda 1 \lambda 7 m n n n n n n n n n n n n n n n n n n$ |       |           |                                 |                                      |                                           |                                                |                                                     |                                                        |                                                                    |
|-----------------------------------------------------------------------------|-------|-----------|-------------