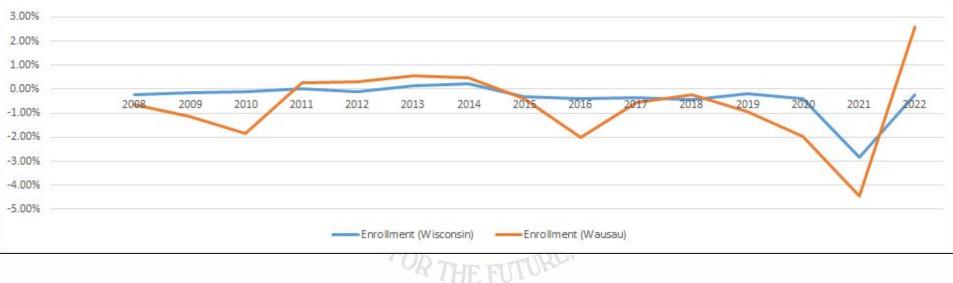

.allow opportunity for your voice, ideas and reflections. Third yet unrealized options?





# **Purpose Statement**







#### Here is Where We Have Been: Problems to Solve:

- 1. Inconsistent student success
- 2. Inconsistent student access to programs and supports
- 3. Inconsistent staffing across schools
- 4. Inconsistent staff working conditions across schools
- 5. Challenges with attracting and retaining quality staff
- 6. Declining enrollment
- 7. Unfavorable open enrollment trends
- 8. Continued long-term financial challenges





# What Other Ideas Do You Have?







### Exit Tickets/Debrief

Linked Version

One copy per table.



# Next. We will join the large group upstairs!





#### Historical Changes in Enrollment







#### PK-12 %Enrollment Changes Wisconsin vs. Wausau



#### Historical Changes in Enrollment



## Enrollment ("Jr High" Grades 8-9)

(2019 Applied Populations Lab Enrollment Study - Includes all 8 & 9 students)





## Enrollment ("Sr High" Grades 10-12)

(2019 Applied Populations Lab Enrollment Study - includes all 10-12 students)

| $\lambda \lambda \lambda 1 \lambda 7 m n n n n n n n n n n n n n n n n n n$ |       |           |                                 |                                      |                                           |                                                |                                                     |                                                        |                                                                    |
|----------------------------------------------------------------------