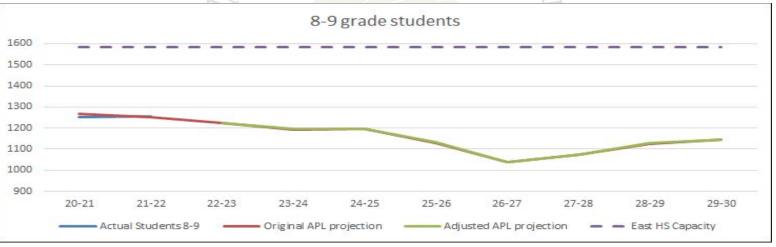

## Enrollment ("Jr High" Grades 8-9)

(2019 Applied Populations Lab Enrollment Study - Includes all 8 & 9 students)