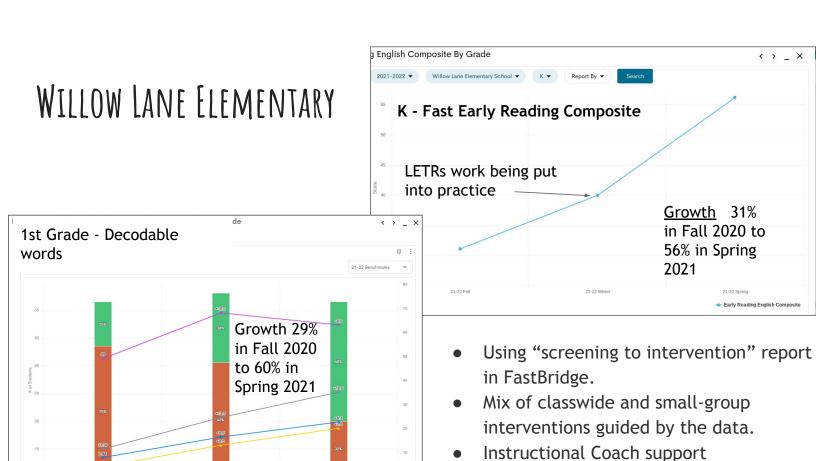

2. World's Best Workforce and Achievement and Integration Update - Dr. Alison Gillespie, Assistant Superintendent for Teaching and Learning, Dr. Melinda Fierro, Assistant Director of Teaching and Learning, and other building leaders and staff shared the 2021-22 World's Best Workforce and Achievement and Integration Update.