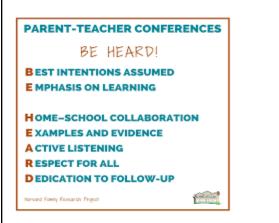

## "College Prep P.R.I.D.E- Personal Responsibility in Delivering Excellence"

VIRTUAL Parent Teacher Conferences will be on Thursday, October 20, 2022 from 1PM-6PM. This will be a half day, therefore students will be dismissed at 11:30 A.M.

A Parent-Teacher conference is a meeting between you and your child's teacher to discuss your child's progress in school. Parent teachers conferences happen in elementary, middle, and high schools. This meeting may take place as part of the regularly scheduled conferences held by the school each year, or your child's teacher may contact you to schedule a meeting at other times during the school year.

## Benefits of Attending Parent Teacher Conferences

- → A two-way conversation
- → Parents share their insights about their student's strengths, needs, behaviors, and learning style, to help us be better informed about our students
- → Teachers share your student's progress/growth based on classroom experience, assessments, data, and classroom assignments

## **ATTENDANCE**

Congratulations to our 8th graders, for winning last week's Attendance Belt with 100%! Go 8th Grade!

→ Follow up with the teachers after the conference via email.