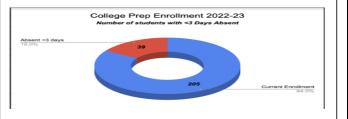

# Attendance is very important. All students must be in school daily from 7:45 A.M. to 3:30 P.M.

September Chronic Absenteeism Data

Our 2022-2023 school wide goal is to decrease Chronic Absenteeism by 20% in comparison to the 2021-2022 school year which was 59%.