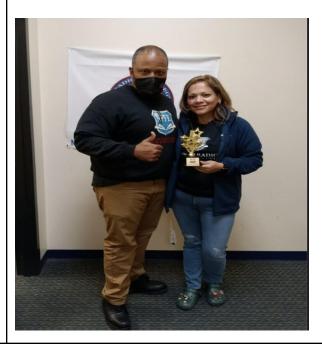

### I CAN EXCEL (ICE) PROGRAM

Please take the time to register your daughter to the I Can Excel (ICE) Program at <u>https://www.figureskatingindetroit.org/</u> Congratulations to **Mrs. Amauri Gutierrez**, our Parent Liaison, for Winning an Outstanding Award from the community! What a marvelous way to close Hispanic Heritage month!