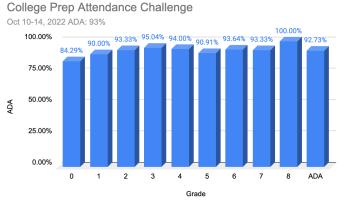

## **ATTENDANCE**

Congratulations to our 8th graders, for winning last week's Attendance Belt with 100%! Go 8th Grade!

→ Follow up with the teachers after the conference via email.

# Attendance is very important. All students must be in school daily from 7:45 A.M. to 3:30 P.M.

September Chronic Absenteeism Data

Our 2022-2023 school wide goal is to decrease Chronic Absenteeism by 20% in comparison to the 2021-2022 school year which was 59%.