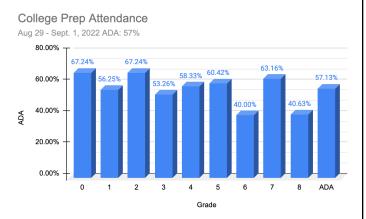

# **ATTENDANCE**

Attendance is very important. All students must be in school daily from 7:45 A.M. to 3:30 P.M. Congratulations to last week's attendance champions, Kinders and 2nd graders! Our attendance was very low last week and we need your support to ensure that your child is here daily, in order to learn and make academic progress. High absenteeism can affect a student's ability to be productive.