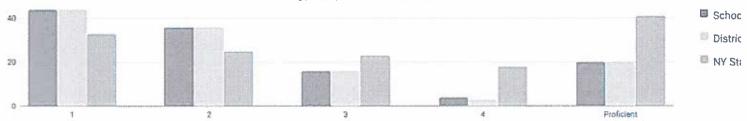

| 148        | 241    | 133 | 55%                 | 64         | 27%   | 36 | 15%   | 8 | 3%     | 44       | 18%               |

### **GRADE 7 MATH RESULTS**



Percentage Scoring at Levels

| Colombia                                        | ALC: Total | 7      | Le | vel 1 | Le  | vel 2 | Le | vel 3 | Le | vel 4 | Proficie | ent (Levels 3 & 4) |
|-------------------------------------------------|------------|--------|----|-------|-----|-------|----|-------|----|-------|----------|--------------------|
| Subgroup                                        | Not Tested | Tested | #  | %     | #   | %     | #  | %     | #  | %     | *        | %                  |
| Ali Students                                    | 219        | 141    | 62 | 44%   | 51  | 36%   | 23 | 16%   | 5  | 4%    | 28       | 20%                |
| General Education                               | 201        | 126    | 48 | 38%   | 50  | 40%   | 23 | 18%   | 5  | 4%    | 28