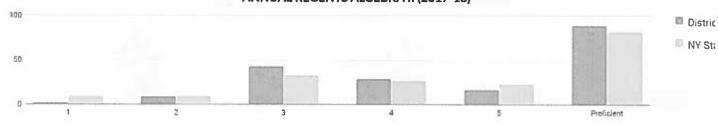

| 3      | -  |               | -        | -           | -  | -      | -  | -     | -  | -     | -             | -                |
| Not Homeless                                    | 206    | -  |               | -        | -           | -  | -      | -  | -     | -  | -     | -             | -                |
| Not in Foster Care                              | 209    | 51 | 24%           | 37       | 18%         | 99 | 47%    | 14 | 7%    | 8  | 4%    | 121           | 58%              |
| Parent Not in Armed Forces                      | 209    | 51 | 24%           | 37       | 18%         | 99 | 47%    | 14 | 7%    | 8  | 4%    | 121           | 58%              |

## 2018 | WESTBURY UFSD - Report Card | NYSED Data Site

## **ANNUAL REGENTS ALGEBRA II (2017-18)**



|                                                 |        | ,F  | Percenta        | ge Scori | ng at Leve      | s             |                     |     |                    |    |                  |               |                  |
|-------------------------------------------------|--------|-----|-----------------|----------|-----------------|---------------|---------------------|-----|--------------------|----|------------------|---------------|------------------|
| Subgroup                                        | Tested | Le  | vel 1           | Le       | vel 2           | Le            | vel 3               | Le  | vel 4              | Le | vel 5            | Proficient (I | evels 3 & Above) |
| 3608, 669                                       | resteu | #   | %               |