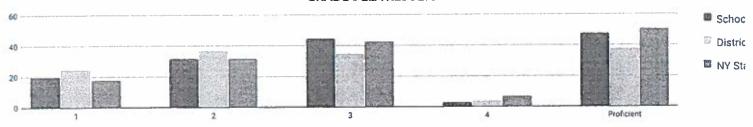

| Proficient (Levels 3 & 4) |     |     |
|                  | Not lested lested | #       | %  | #       | %     | #       | %   | #       | %  | #                         | %   |     |
| Grade 3          | 13                | 110     | 22 | 20%     | 35    | 32%     | 50  | 45%     | 3  | 3%                        | 53  | 48% |
| Grade 4          | 17                | 109     | 12 | 11%     | 55    | 50%     | 28  | 26%     | 14 | 13%                       | 42  | 39% |
| Grade 5          | 21                | 96      | 32 | 33%     | 34    | 35%     | 26  | 27%     | 4  | 4%                        | 30  | 31% |
| Grades 3-8       | 51                | 315     | 66 | 21%     | 124   | 39%     | 104 | 33%     | 21 | 7%                        | 125 | 40% |

### **GRADE 3 ELA RESULTS**



Percentage Scoring at Levels

|                                                 |            |        | Le | vel 1   | Le | vel 2 | Le | vel 3 | Le | vel 4 | Proficier | it (Levels 3 & 4) |
|-------------------------------------------------|------------|--------|----|---------|----|-------|----|-------|----|-------|-----------|-------------------|
| Subgroup                                        | Not Tested | Tested | #  | %       | #  | %     | #  | %     | #  | %     | #         | %                 |
| All Students                                    | 13         | 110    | 22 | 20%     | 35 | 32%   | 50 | 45%   | 3  | 3%    | 53        | 48%               |
| General Education                               | 9          | 102    | 19 | 19%     | 33 | 32%   | 47 | 46%   | 3  | 3%    |