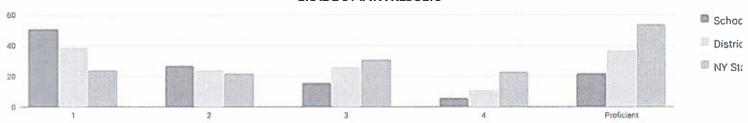

| 16%    | 10    | 6%        | 36           | 22%               |
| Grade 4    | 29          | 167    | 90  | 54%   | 41  | 25%   | 16 | 10%    | 20    | 12%       | 36           | 22%               |
| Grade 5    | 40          | 128    | B2  | 64%   | 28  | 22%   | 15 | 12%    | 3     | 2%        | 18           | 14%               |
| Grades 3-8 | 88          | 459    | 255 | 56%   | 114 | 25%   | 57 | 12%    | 33    | 7%        | 90           | 20%               |

Advanced grade 7 and 8 students who take a Regents math test in lieu of the grade 7 and/or 8 math test are reported in the Regents 7 and Regents 8 rows. Combined 7 and Combined 8 are students who took either the grade 7 or 8 math test or a Regents math test in lieu of the grade 7 or 8 math test.

### **GRADE 3 MATH RESULTS**



Percentage Scoring at Levels

| Cohanno                                         | Not Tested | Tested | Le   | vel 1 | Le | rvel 2 | Le | vel 3 | Le | vel 4 | Proficier | t (Levels 3 & 4) |
|-------------------------------------------------|------------|--------|------|-------|----|--------|----|-------|----|-------|-----------|------------------|
| Subgroup                                        | Not rested | lested | #    | %     | #  | %      | #  | %     | #  | %     | #         | %                |
| All Students                                    | 19         | 164    | 83   | 51%   | 45 | 27%    | 26 | 16%   | 10 | 6%    | 36        | 22%              |
| General Education                               | 13         | 157    | 79   | 50%   | 42 | 27%    | 26 | 17%   | 10 | 6%    |