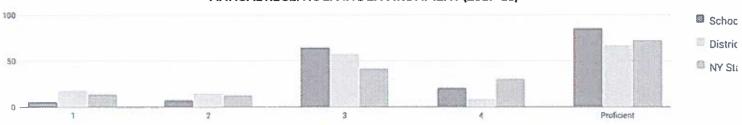

|
| Homeless                                        | 2      | 72  | 120       | <u> </u> |           | -   | -     | -    | -     | -   | -          | 200            | -                |
| Not Homeless                                    | 319    | )=: | 100       | 77       |           | T3. |       | 7.00 | -     | 7.5 | -          | = 8            | -                |
| Not in Foster Care                              | 321    | 79  | 25%       | 74       | 23%       | 143 | 45%   | 24   | 7%    | 1   | 0%         | 168            | 52%              |
| Parent Not in Armed Forces                      | 321    | 79  | 25%       | 74       | 23%       | 143 | 45%   | 24   | 7%    | 1   | 0%         | 168            | 52%              |

### **ANNUAL REGENTS LIVING ENVIRONMENT (2017-18)**



| Educaci                                         | Toolad | L  | evel 1 | L  | evel 2 | Le  | vel 3 | L   | evel 4 | Proficie | nt (Levels 3 & 4) |
|-------------------------------------------------|--------|----|--------|----|--------|-----|-------|-----|--------|----------|-------------------|
| Subgroup                                        | Tested | #  | %      | #  | %      | #   | %     | #   | %      | #        | %                 |
| All Students                                    | 255    | 16 | 6%     | 20 | 8%     | 166 | 65%   | 53  | 21%    | 219      | 86%               |
| General Education                               | 249    | 13 | 5%     | 19 | 8%     | 164 | 66%   | 53  | 21%    | 217      | 87%               |
| Students with Disabilities                      | 6