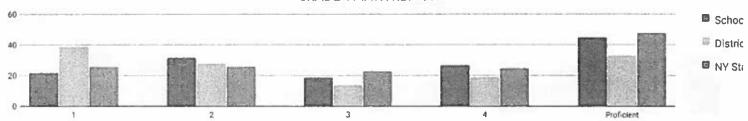

| 12         | 112    | 25 | 22%   | 28 | 25%   | 41  | 37%   | 18 | 16%   | 59       | 53%               |
| Homeless                                        | -          | 2      | -  | -     | -  | -     | -   | -     | -  | -     | -        | -                 |
| Not Homeless                                    |            | 110    | -  |       | -  | -     | -   | -     | -  | -     |          | -                 |
| Not in Foster Care                              | 12         | 112    | 25 | 22%   | 28 | 25%   | 41  | 37%   | 18 | 16%   | 59       | 53%               |
| Parent Not in Armed Forces                      | 12         | 112    | 25 | 22%   | 28 | 25%   | 41  | 37%   | 18 | 16%   | 59       | 53%               |

# **GRADE 4 MATH RESULTS**



Percentage Scoring at Levels

| Subseque                                        | Not Tested | Tested | Le   | vel 1 | Le | vel 2 | Le      | vel 3 | Le  | vel 4            | Proficien  | t (Levels 3 & 4) |
|-------------------------------------------------|------------|--------|------|-------|----|-------|---------|-------|-----|------------------|------------|------------------|
| Subgroup                                        | Not lested | lezrea | #    | %     | #  | %     | #       | %     | #   | %                | #          | %                |
| All Students                                    | 18         | 108    | 24   | 22%   | 35 | 32%   | 20      | 19%   | 29  | 27%              | 49         | 45%              |
| General Education                               | 12