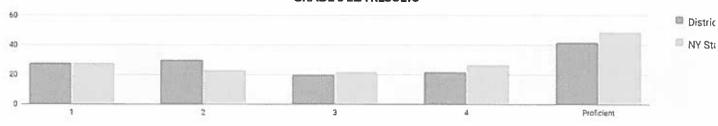

36    | 123 | 37%   | 100 | 30%   | 90 | 27%   | 23 | 7%    | 113        | 34%            |
| Homeless                                        | 1          | 5      | 1   | 20%   | 3   | 60%   | 0  | 0%    | 1  | 20%   | 1          | 20%            |
| Not Homeless                                    | 81         | 331    | 122 | 37%   | 97  | 29%   | 90 | 27%   | 22 | 7%    | 112        | 34%            |
| Not in Foster Care                              | 82         | 336    | 123 | 37%   | 100 | 30%   | 90 | 27%   | 23 | 7%    | 113        | 34%            |
| Parent Not in Armed Forces                      | 82         | 336    | 123 | 37%   | 100 | 30%   | 90 | 27%   | 23 | 7%    | 113        | 34%            |

Not in Foster Care

Parent Not in Armed Forces

# **GRADE 6 ELA RESULTS**



Percentage Scoring at Levels

| Subgroup                                        | Not Tested  | Tested | Le  | vel 1 | Le | vel 2 | Le | vel 3 | Le | evel 4 | Proficient | (Levels 3 & 4) |
|-------------------------------------------------|-------------|--------|-----|-------|----|-------|----|-------|----|--------|------------|----------------|
| 365,365                                         | (NOT rested | lested | #   | %     | #  | %     | #  | %     | #  | %      | #          | %              |
| All Students                                    | 143         | 259    | 73  | 28%   | 78 | 30%   | 52 | 20%   | 56 | 22%    | 108        | 42%            |
| General Education                               | 118         | 225    | 48  | 21%   | 73 | 32%   | 48 | 21%   | 56 | 25%    | 104