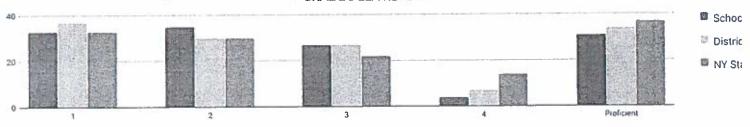

13%   | 42       | 39%               |
| Homeless                                        | -          | 2      | _  | _      | _             | -     | -    | -     | -              | -     | -        | -                 |
| Not Homeless                                    | -          | 107    | _  | -      | -             | -     | 120  | ===   | -              | -     | =        |                   |
| Not in Foster Care                              | 17         | 109    | 12 | 11%    | 55            | 50%   | 28   | 26%   | 14             | 13%   | 42       | 39%               |
| Parent Not in Armed Forces                      | 17         | 109    | 12 | 11%    | 55            | 50%   | 28   | 26%   | 14             | 13%   | 42       | 39%               |

# **GRADE 5 ELA RESULTS**



Percentage Scoring at Levels

|                                                 |            | IAIEWIA | 3001 | KE; 377 |    |       | _   |       |    |       |          |                   |
|-------------------------------------------------|------------|---------|------|---------|----|-------|-----|-------|----|-------|----------|-------------------|
|                                                 | Not Tested | Tested  | Le   | vel 1   | Le | vel 2 | Le  | vel 3 | Le | vel 4 | Proficie | nt (Levels 3 & 4) |
| Subgroup                                        | Not lested | lested  | #    | %       | #  | %     | #   | %     | #  | %     | #        | %                 |
| All Students                                    | 21         | 96      | 32   | 33%     | 34 | 35%   | 26  | 27%