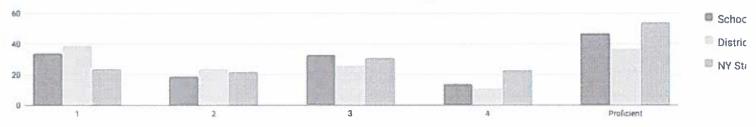

| 46                            | 47% |  |
| Grade 4    | 9          | 98     | 30  | 31%     | 28 | 29%    | 17 | 17%    | 23    | 23%       | 40                            | 41% |  |
| Grade 5    | 12         | 112    | 43  | 38%     | 28 | 25%    | 31 | 28%    | 10    | 9%        | 41                            | 37% |  |
| Grades 3-8 | 23         | 308    | 106 | 34%     | 75 | 24%    | 80 | 26%    | 47    | 15%       | 127                           | 41% |  |

Advanced grade 7 and 8 students who take a Regents math test in lieu of the grade 7 and/or 8 math test are reported in the Regents 7 and Regents 8 rows. Combined 7 and Combined 8 are students who took either the grade 7 or 8 math test or a Regents math test in lieu of the grade 7 or 8 math test.

### **GRADE 3 MATH RESULTS**



### **MEAN SCORE: 594**

Percentage Scoring at Levels

| Subgroup                                        | Not Tested | Tested | Le  | vel 1 | Le | vel 2 | Le | vel 3 | Le | evel 4 | Proficie | nt (Levels 3 & 4) |
|-------------------------------------------------|------------|--------|-----|-------|----|-------|----|-------|----|--------|----------|-------------------|
| Subgroup                                        | Not lested | lested | #   | %     | #  | %     | #  | %     | #  | %      | #        | %                 |
| All Students                                    | 2          | 98     | 33  | 34%   | 19 | 19%   | 32 | 33%   | 14 | 14%    | 46       | 47%               |
| General Education                               | 1          | 91     | 31  | 34%   | 17 | 19%   | 29 | 3