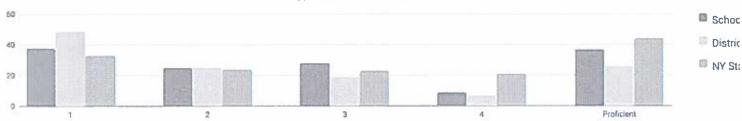

1     | 3  | 14%    | 4  | 19%   | 5   | 24%   | 9          | 43%   | 14        | 67%              |
| Not Migrant                                     | 9          | 98     | 30 | 31%    | 28 | 29%   | 17  | 17%   | 23         | 23%   | 40        | 41%              |
| Not Homeless                                    | 8          | 98     | 30 | 31%    | 28 | 29%   | 17  | 17%   | 23         | 23%   | 40        | 41%              |
| Not in Foster Care                              | 9          | 98     | 30 | 31%    | 28 | 29%   | 17  | 17%   | 23         | 23%   | 40        | 41%              |
| Parent Not in Armed Forces                      | 9          | 98     | 30 | 31%    | 28 | 29%   | 17  | 17%   | 23         | 23%   | 40        | 41%              |

### **GRADE 5 MATH RESULTS**



Percentage Scoring at Levela

#### **MEAN SCORE: 595**

|                                | Level 1     |        |    |        |    |        |    |        |     |        |          |                    |
|--------------------------------|-------------|--------|----|--------|----|--------|----|--------|-----|--------|----------|--------------------|
| Subgroup                       | Not Tested  | Tested | L  | evel 1 | L  | evel 2 | Le | evel 3 | L   | evel 4 | Proficie | ent (Levels 3 & 4) |
| 300g. 50p                      | 1100 103100 | 103100 | #  | %      | #  | %      | #  | %      | #   | %      | #        | %                  |
| All Students                   | 12          | 112    | 43 | 38%    | 28 | 25%    | 31 | 28%    | 10  | 9%     | 41       | 37%                |
| Gener