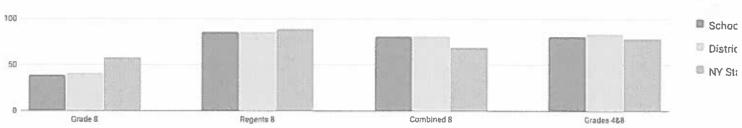

nomically Disadvantaged |            | 2      | - | -       |     | -      | -   | -     | -   |       |           |                  |
| Not Migrant                    | 356        | 11     | 9 | 82%     | 2   | 18%    | 0   | 0%    | 0   | 0%    | 0         | 0%               |
| Not Homeless                   | 353        | 11     | 9 | 82%     | 2   | 18%    | 0   | 0%    | 0   | 0%    | 0         | 0%               |
| Not in Foster Care             | 356        | 11     | 9 | 82%     | 2   | 18%    | 0   | 0%    | 0   | 0%    | 0         | 0%               |
| Parent Not in Armed Forces     | 356        | 11     | 9 | 82%     | 2   | 18%    | 0   | 0%    | 0   | 0%    | 0         | 0%               |

## **GRADES 4 & 8 SCIENCE SUMMARY RESULTS (2017-18)**

### **Percent Proficient**



| G | ra | d | es |
|---|----|---|----|
| * |    | • |    |

| Grade      | Not Tested | Tested | Le | evel 1 | Le | evel 2 | Le  | vel 3 | Lt | evel 4 | Proficient | (Levels 3 & 4) |
|------------|------------|--------|----|--------|----|--------|-----|-------|----|--------|------------|----------------|
|            | Not rested | iested | #  | %      | #  | %      | #   | %     | #  | %      | #          | %              |
| Grade 8    | 334        | 33     | 5  | 15%    | 15 | 45%    | 9   | 27%   | 4  | 12%    | 13         | 39%            |
| Regents 8  | 0          | 255    | 16 | 6%     | 20 | 8%     | 166 | 65%   | 53 | 21%    | 219        | 86%            |
| Combined 8 | 334        | 288    | 21 | 7%     | 35 | 12%    | 175 | 61%   | 57 | 20%    | 232        | 81%            |