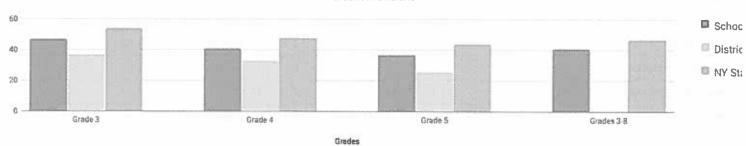

| 12         | 112    | 32 | 29%   | 30    | 27%    | 34 | 30%    | 16 | 14%      | 50        | 45%              |
| Homeless                       | -          | 2      | -  | _     | 11-11 |        | -  | -      | -  | Ξ        | -         | -                |
| Not Homeless                   | 12         | 110    | 2  | -     | -     | 121    |    | -      | -  | <u>=</u> | 22%       | 2                |
| Not in Foster Care             | 12         | 112    | 32 | 29%   | 30    | 27%    | 34 | 30%    | 16 | 14%      | 50        | 45%              |
| Parent Not in Armed Forces     | 12         | 112    | 32 | 29%   | 30    | 27%    | 34 | 30%    | 16 | 14%      | 50        | 45%              |

# **GRADES 3-8 MATHEMATICS SUMMARY RESULTS (2017-18)**

#### Percent Proficient



#### /30/2019

# 2018 | POWELLS LANE SCHOOL - Report Card | NYSED Data Site

| Cd-        | Not Tosted | Tested | Le  | Level 1 |    | evel 2 | Le | evel 3 | Level | 4 & Above | Proficient (Levels 3 & Above) |     |  |
|------------|------------|--------|-----|---------|----|--------|----|--------|-------|-----------|-------------------------------|-----|--|
| Grade      | Not Tested | # %    |     | %       | #  | %      | #  | %      | #     | %         | #                             | %   |  |
| Grade 3    | 2          | 98     | 33  | 34%     | 19 | 19%    | 32 | 33%    | 14    | 14%       | 46                            | 47% |  |
| Grade 4    | 9          | 98     | 30  | 31%     | 28 | 29%    | 17 | 17%    | 23    | 23%       | 40                            | 41% |  |
| Grade 5