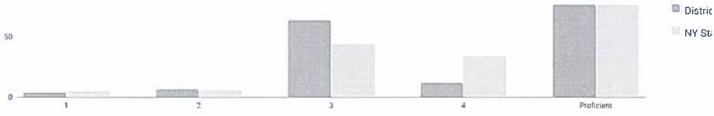

| 2      | -   | -      | -        | -            | -      | -     | -   | -     | 2    | -2    | -2  | =     | 2          | 2              |
| Not in Foster Care                              | 378    | -   | -      | -        | -            | -      | -     | -   | -     | S.   | -     | -   | 8     | =          | -              |
| Parent Not in Armed Forces                      | 380    | 48  | 13%    | 332      | 87%          | 12     | 3%    | 31  | 8%    | 218  | 57%   | 71  | 19%   | 289        | 76%            |
|                                                 |        |     | 1      |          | 1            |        |       |     |       |      |       | ž.  | ı .   |            |                |

### 2014 TOTAL COHORT RESULTS IN REGENTS GLOBAL HISTORY AND GEOGRAPHY



| 310                                             |        | Not | Tested | Te  | sted | Le | vel 1 | Le | vel 2    | Lev | el 3 | Le | vel 4 | Proficient | (Levels 3 & 4) |
|-------------------------------------------------|--------|-----|--------|-----|------|----|-------|----|----------|-----|------|----|-------|------------|----------------|
| Subgroup                                        | Cohort | #   | %      | #   | %    | #  | %     | #  | %        | #   | %    | #  | %     | #          | %              |
| All Students                                    | 380    | 47  | 12%    | 333 | 88%  | 16 | 4%    | 26 | 7%       | 245 | 64%  | 46 | 12%   | 291        | 77%            |
| General Education                               | 351    | 41  | 12%    | 310 | 88%  | 13 | 4%    |