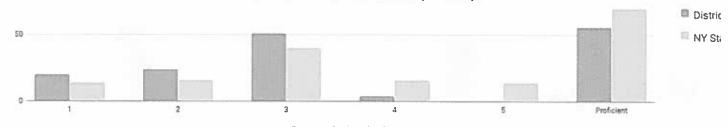

| _              | -                |
| Not Homeless                                    | 452    | -  | -         | -        | -          | -   |       | -  | -     | -   | -     | -              | -                |
| Not in Foster Care                              | 453    | 81 | 18%       | 39       | 9%         | 150 | 33%   | 78 | 17%   | 105 | 23%   | 333            | 74%              |
| Parent Not in Armed Forces                      | 453    | 81 | 18%       | 39       | 9%         | 150 | 33%   | 78 | 17%   | 105 | 23%   | 333            | 74%              |
|                                                 | _      |    | _         |          |            |     |       |    |       |     |       |                |                  |

## **ANNUAL REGENTS ALGEBRA I (2017-18)**



| Subgroup                                        | Tested | Lev | /el 1 | Lev | vel 2 | Lev | vel 3 | Le  | vel 4 | Le | vel 5 | Proficient ( | Levels 3 & Above) |
|-------------------------------------------------|--------|-----|-------|-----|-------|-----|-------|-----|-------|----|-------|--------------|-------------------|
| Subgroup                                        | restea | #   | %     | #   | %     | #   | %     | #   | %     | #  | %     | #            | %                 |
| All Students                                    | 736    | 148 | 20%   | 179 | 24%   | 376 | 51%   | 31  | 4%    | 2  | 0%    | 409          | 56%               |
| General Education                               | 653    | 114 | 17%   | 153 | 23%   | 353 | 54%   | 31  | 5%    | 2  | 0%    | 386