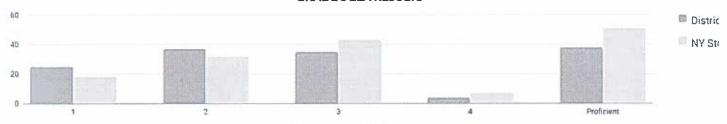

2        | 38%            |
| Grade 4    | 65         | 373    | 94  | 25%   | 140 | 38%   | 86  | 23%    | 53  | 14%   | 139        | 37%            |
| Grade 5    | 82         | 336    | 123 | 37%   | 100 | 30%   | 90  | 27%    | 23  | 7%    | 113        | 34%            |
| Grade 6    | 143        | 259    | 73  | 28%   | 78  | 30%   | 52  | 20%    | 56  | 22%   | 108        | 42%            |
| Grade 7    | 203        | 165    | 61  | 37%   | 57  | 35%   | 36  | 22%    | 11  | 7%    | 47         | 28%            |
| Grade B    | 234        | 143    | 25  | 17%   | 66  | 46%   | 29  | 20%    | 23  | 16%   | 52         | 36%            |
| Grades 3-8 | 779        | 1,647  | 469 | 28%   | 577 | 35%   | 421 | 26%    | 180 | 11%   | 601        | 36%            |

# **GRADE 3 ELA RESULTS**



#### Percentage Scoring at Levels

| Subanna                                         | Not Tested | Tested | Le | vel 1 | Lev | /el 2 | Le  | vel 3 | Le | vel 4 | Proficient | (Levels 3 & 4 |
|-------------------------------------------------|------------|--------|----|-------|-----|-------|-----|-------|----|-------|------------|---------------|
| Subgroup                                        | Not lested | lested |    | %     | #   | %     | #   | %     | #  | %     | #          | %             |
| All Students                                    | 52         | 371    | 93 | 25%   | 136 | 37%   | 128 | 35%   | 14 | 4%    | 142        | 38%           |
| General Education                               | 31         | 343    | 82 | 24%   | 126 | 37%   | 121 | 35%   | 14 | 4%    | 135