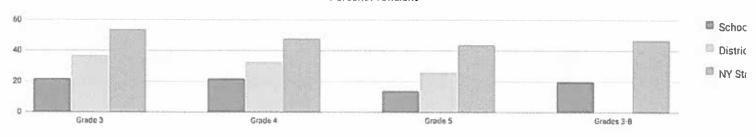

|
| Not Economically Disadvantaged | 9          | 16     | 5  | 31%   | 4  | 25%   | 6  | 38%   | 1   | 6%    | 7         | 44%              |
| Not Migrant                    | 45         | 122    | 53 | 43%   | 36 | 30%   | 30 | 25%   | 3   | 2%    | 33        | 27%              |
| Not Homeless                   | 45         | 122    | 53 | 43%   | 36 | 30%   | 30 | 25%   | 3   | 2%    | 33        | 27%              |
| Not in Foster Care             | 45         | 122    | 53 | 43%   | 36 | 30%   | 30 | 25%   | 3   | 2%    | 33        | 27%              |
| Parent Not in Armed Forces     | 45         | 122    | 53 | 43%   | 36 | 30%   | 30 | 25%   | 3   | 2%    | 33        | 27%              |

# **GRADES 3-8 MATHEMATICS SUMMARY RESULTS (2017-18)**

### **Percent Proficient**



| Grade      | Not Tested  | Tested | Le  | vel 1 | Le  | vel 2 | Le | evel 3 | Level | 4 & Above | Proficient ( | Levels 3 & Above) |
|------------|-------------|--------|-----|-------|-----|-------|----|--------|-------|-----------|--------------|-------------------|
|            | 140t tested | lesteu | #   | %     | #   | %     | #  | %      | #     | %         | #            | %                 |
| Grade 3    | 19          | 164    | 83  | 51%   | 45  | 27%   | 26 | 16%    | 10    | 6%        | 36           | 22%               |
| Grade 4    | 29          | 167    | 90  | 54%   | 41  | 25%   | 16 | 10%    | 20    | 12%       | 36           | 22%               |
| Grade 5    | 40          | 128    | B2  | 64%   | 28  | 22%   | 15 | 12%    | 3     | 2%        | 18           | 14%