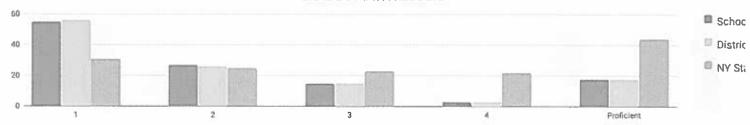

7

Grade 8

Regents 8

Combined 8

Grades 3-8

356

320

331

714

79

88

25%

27%

74

76

23%

23%

### **GRADES 3-8 MATHEMATICS SUMMARY RESULTS (2017-18)**

### Percent Proficient



### Grades Level 1 Level 2 Level 3 Level 4 & Above Proficient (Levels 3 & Above) Not Tested Tested # % % % 27% 18% 148 241 133 55% 36 15% 8 3% 44 64 219 141 62 44% 51 36% 23 16% 5 4% 20% 1 142 356 0% 0 0% 11 9 82% 2 18% 0 0% 0

45%

43%

24

24

8%

7%

167

167

52%

50%

Advanced grade 7 and 8 students who take a Regents math test in lieu of the grade 7 and/or 8 math test are reported in the Regents 7 and Regents 8 rows. Combined 7 and Combined 8 are students who took either the grade 7 or 8 math test or a Regents math test in lieu of the grade 7 or 8 math test.

143

143

### **GRADE 6 MATH RESULTS**



Percentage Scoring at Levels

| Subgroup