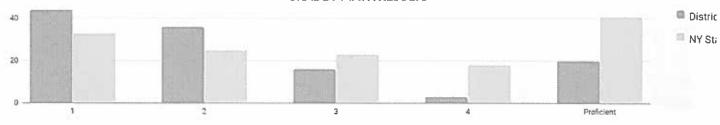

4        | 248    | 139   | 56%     | 65 | 26%   | 36 | 15%   | 8   | 3%     | 44        | 18%               |
| Homeless                                        | 4          | 6      | 4     | 67%     | 2  | 33%   | 0  | 0%    | 0   | 0%     | 0         | 0%                |
| Not Homeless                                    | 150        | 242    | 135   | 56%     | 63 | 26%   | 36 | 15%   | 8   | 3%     | 44        | 18%               |
| Not In Foster Care                              | 154        | 248    | 139   | 56%     | 65 | 26%   | 36 | 15%   | 8   | 3%     | 44        | 18%               |
| Parent Not in Armed Forces                      | 154        | 248    | 139   | 56%     | 65 | 26%   | 36 | 15%   | 8   | 3%     | 44        | 18%               |

# **GRADE 7 MATH RESULTS**



# Percentage Scoring at Levels

|                                                 |            | 1      | 1000 | KE: 373       | 1  |       |         |     |         |     |           |                   |  |
|-------------------------------------------------|------------|--------|------|---------------|----|-------|---------|-----|---------|-----|-----------|-------------------|--|
| Subgroup                                        | Not Tested | Tested | Le   | vel 1         | Le | vel 2 | Level 3 |     | Level 4 |     | Proficien | nt (Levels 3 & 4) |  |
|                                                 | 1101100    | lestea | #    | %             | #  | %     | #       | %   | #       | %   | #         | %                 |  |
| All Students                                    | 225