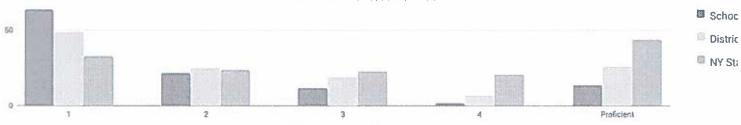

| 50%                |
| Not Migrant                    | 29          | 167    | 90   | 54%    | 41   | 25%   | 16 | 10%    | 20 | 12%    | 36       | 22%                |
| Homeless                       | -           | 2      | _    | -      | -    | -     | -  | -      | -  | -      | Ē        | -                  |
| Not Homeless                   | -           | 165    | 75// | T//    | -T06 | V796  | -  |        | -  | -      | 7        | -                  |
| Not in Foster Care             | 29          | 167    | 90   | 54%    | 41   | 25%   | 16 | 10%    | 20 | 12%    | 36       | 22%                |
| Parent Not in Armed Forces     | 29          | 167    | 90   | 54%    | 41   | 25%   | 16 | 10%    | 20 | 12%    | 36       | 22%                |

#### **GRADE 5 MATH RESULTS**



Percentage Scoring at Levels

### MEAN SCORE: 585

|                                |            | AV     | 14117 | AN SCUK |    | 1 - 20 |    |       |    |       |           |                  |
|--------------------------------|------------|--------|-------|---------|----|--------|----|-------|----|-------|-----------|------------------|
| Subgroup                       | Not Tested | Tested | L     | evel 1  | Le | vel 2  | Le | vel 3 | Le | vel 4 | Proficien | t (Levels 3 & 4) |
| Subgroup                       | Not lested | lested | #     | %       | #  | %      | #  | %     | #  | %     | #         | %                |
| All Students                   | 40         | 128    | 82    | 64%     | 28 | 22%    | 15 | 12%   | 3  | 2%    | 18        | 14%              |
| General Educati