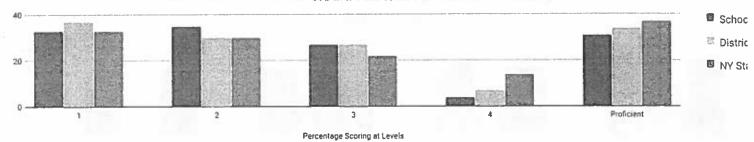

| 17         | 109     | 12 | 11%   | 55 | 50%   | 28 | 26%   | 14 | 13%   | 42      | 39%               |
| Homeless                                        | = 1        | 2       | -  | _     | -  | -     | -  | -     | -  | -     | -       | -                 |
| Not Homeless                                    | -          | 107     | -  | -     | -  | -     |    | -     | -  | -     | -       | -                 |
| Not in Foster Care                              | 17         | 109     | 12 | 11%   | 55 | 50%   | 28 | 26%   | 14 | 13%   | 42      | 39%               |
| Parent Not in Armed Forces                      | 17         | 109     | 12 | 11%   | 55 | 50%   | 28 | 26%   | 14 | 13%   | 42      | 39%               |

### **GRADE 5 ELA RESULTS**



|                                                 | Alek Tested | T44    | Le          | vel 1 | Le  | vel 2          | Le       | vel 3         | Lev                | vel 4 | Proficient  | (Levels 3 & 4) |
|-------------------------------------------------|-------------|--------|-------------|-------|-----|----------------|----------|---------------|--------------------|-------|-------------|----------------|
| Subgroup                                        | Not Tested  | Tested | #           | %     | #   | %              | #        | %             | #                  | %     | #           | %              |
| All Students                                    | 21          | 96     | 32          | 33%   | 34  | 35%            | 26       | 27%           | 4                  | 4%    | 3