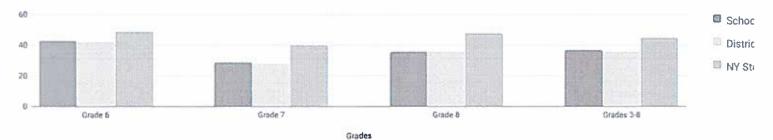

|  |  |  |
| STATEWIDE                         | 31,189   | 16%            | 1,840      | 37%             | 17,189 | 8%                                                            |  |  |  |
| STATEWIDE HIGH-POVERTY<br>SCHOOLS | 11,145   | 26%            | 480        | 43%             | 8,126  | 18%                                                           |  |  |  |
| STATEWIDE LOW-POVERTY SCHOOLS     | 5,839    | 9%             | 281        | 23%             | 729    | 1%                                                            |  |  |  |

2017-18 Grades 3-8 ELA and Math results cannot be compared to those from previous years, as these tests were redesigned in 2017-18.

### **GRADES 3-8 ENGLISH LANGUAGE ARTS SUMMARY RESULTS (2017-18)**

### Percent Proficient



| Grade            | Not Tost d | Total | Level 1 |     | L   | Level 2 |     | Level 3 |    | vel4 | Proficient (Levels 3 & 4) |     |
|------------------|------------|-------|---------|-----|-----|---------|-----|---------|----|------|---------------------------|-----|
| Frade Not Tested | Tested     | #     | %       | #   | %   | #       | %   | #       | %  | #    | %                         |     |
| Grade 6          | 137        | 253   | 67      | 26% | 78  | 31%     | 52  | 21%     | 56 | 22%  | 108                       | 43% |
| Grade 7          | 198        | 162   | 58      | 36% | 57  | 35%     | 36  | 22%     | 11 | 7%   | 47                        | 29% |
| Grade 8          | 226        | 141   | 25      | 18% | 65  | 46%     | 29  | 21%     | 22 | 16%  | 51