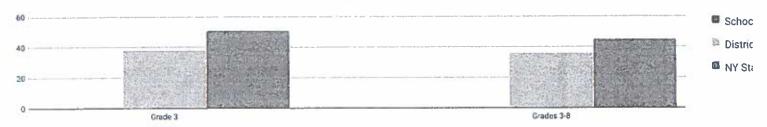

| 0%  |  |
| STATEWIDE                         | 31,189     | 16%           | 1,840      | 37%            | 17,189                                                        | 8%  |  |
| STATEWIDE HIGH-POVERTY<br>SCHOOLS | 11,145     | 26%           | 480        | 43%            | 8,126                                                         | 18% |  |
| STATEWIDE LOW-POVERTY<br>SCHOOLS  | 5,839      | 9%            | 281        | 23%            | 729                                                           | 1%  |  |

2017-18 Grades 3-8 ELA and Math results cannot be compared to those from previous years, as these tests were redesigned in 2017-18.

## **GRADES 3-8 ENGLISH LANGUAGE ARTS SUMMARY RESULTS (2017-18)**

### **Percent Proficient**



|            | No Tona    |        | Level 1 |   | Level 2 |   | Level 3 |   | Level 4 |   | Proficient (Levels 3 & 4) |   |
|------------|------------|--------|---------|---|---------|---|---------|---|---------|---|---------------------------|---|
| Grade      | Not Tested | Tested | #       | % | #       | % | #       | % | #       | % | #                         | % |
| Grade 3    | -          | 1      | -       | _ | _       | - | -       | _ | _       | _ | -                         | _ |
| Grades 3-8 | -          | 1      | -       | - | -       | _ | _       | _ | -       | _ | _                         | - |

# GRADE 3 ELA RESULTS 60 Schoc 40 Distric NY Str

Proficient

3
Percentage Scoring at Levels

| MENT SCORE.                |            |        |     |      |     |