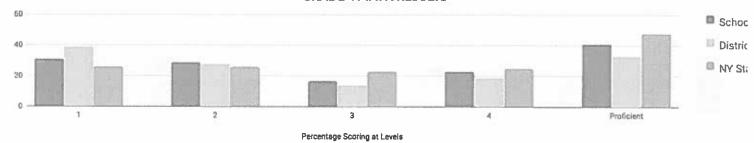

| 2          | 98     | 33  | 34%   | 19 | 19%   | 32 | 33%   | 14 | 14%    | 46       | 47%               |
| Homeless                                        | -          | 2      | -   | -     | -  | -     | -  | -     | -  | -      | -        | -                 |
| Not Homeless                                    | -          | 96     | -   | -     | _  | -     | -  | -     | -  | -      | -        | -                 |
| Not in Foster Care                              | 2          | 98     | 33  | 34%   | 19 | 19%   | 32 | 33%   | 14 | 14%    | 46       | 47%               |
| Parent Not in Armed Forces                      | 2          | 98     | 33  | 34%   | 19 | 19%   | 32 | 33%   | 14 | 14%    | 46       | 47%               |

### **GRADE 4 MATH RESULTS**



| Subgroup                                        | Not Tested | Tested | Le | rvel 1 | Le | vel 2 | Le  | vel 3 | Le         | vel 4 | Proficier | t (Levels 3 & 4) |
|-------------------------------------------------|------------|--------|----|--------|----|-------|-----|-------|------------|-------|-----------|------------------|
|                                                 | Not lested | Testeu | #  | %      | #  | %     | #   | %     | #          | %     | #         | %                |
| All Students                                    | 9          | 98     | 30 | 31%    | 28 | 29%   | 17  | 17%   | 23         | 23%   | 40        | 41%              |
| General Education                               | 8          | 92     | 28 | 30%    | 26 | 28%   | 16  | 17%   | 22         | 24