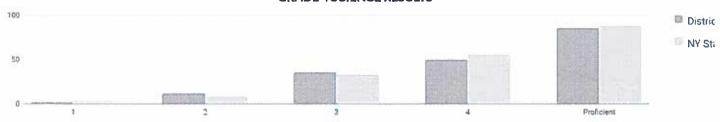

| 12%    | 142 | 36%   | 196 | 50%   | 338                       | 86% |  |
| Grade 8    | 343        | 34     | 5  | 15%   | 15            | 44%    | 9   | 26%   | 5   | 15%   | 14                        | 41% |  |
| Regents 8  | 0          | 255    | 16 | 6%    | 20            | 8%     | 166 | 65%   | 53  | 21%   | 219                       | 86% |  |
| Combined 8 | 343        | 289    | 21 | 7%    | 35            | 12%    | 175 | 61%   | 58  | 20%   | 233                       | 81% |  |
| Grades 4&B | 386        | 682    | 30 | 4%    | 81            | 12%    | 317 | 46%   | 254 | 37%   | 571                       | B4% |  |

Advanced grade 8 students who take a Regents science test in lieu of the grade 8 science test are reported in the Regents 8 row.

# **GRADE 4 SCIENCE RESULTS**



Percentage Scoring at Levels

| Subgroup                                        | Not Tested | Tested | Level 1 |    | Level 2 |     | Level 3 |     | Level 4 |      | Proficient (Levels 3 |      |
|-------------------------------------------------|------------|--------|---------|----|---------|-----|---------|-----|---------|------|----------------------|------|
|                                                 | Not lesten | lesteu | #       | %  | #       | %   | #       | %   | #       | %    | #                    | %    |
| All Students                                    | 43         | 393    | 9       | 2% | 46      | 12% | 142     | 36% | 196     | 50%  | 338                  | 86%  |
| General Education                               | 28         | 364    | 8       | 2% | 42