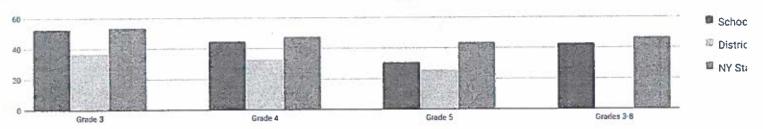

| -        | -             | 1                  | 20    | 3 <u>23</u> | =              |
| Not Homeless                                    | _           | 94     | -           | -     | -   | -              |          | :==:          | 17                 | i.e.  | -           | π.             |
| Not in Foster Care                              | 21          | 96     | 32          | 33%   | 34  | 35%            | 26       | 27%           | 4                  | 4%    | 30          | 31%            |
| Parent Not in Armed Forces                      | 21          | 96     | 32          | 33%   | 34  | 35%            | 26       | 27%           | 4                  | 4%    | 30          | 31%            |

## **GRADES 3-8 MATHEMATICS SUMMARY RESULTS (2017-18)**

### Percent Proficient



|            |            |        | Le | evel 1 | L  | evel 2 | L  | evel 3 | Leve | 4 & Above | Proficient | (Levels 3 & Above) |
|------------|------------|--------|----|--------|----|--------|----|--------|------|-----------|------------|--------------------|
| Grade      | Not Tested | Tested | #  | %      | #  | %      | #  | %      | #    | %         | #          | %                  |
| Grade 3    | 12         | 112    | 25 | 22%    | 28 | 25%    | 41 | 37%    | 18   | 16%       | 59         | 53%                |
| Grade 4    | 18         | 108    | 24 | 22%    | 35 | 32%    | 20 | 19%    | 29   | 27%       | 49         | 45%                |
| Grade 5    | 21         | 95     | 36 | 38%    | 30 | 32%    | 19 | 20%    | 10   | 11%       | 29         | 31%                |
| Grad