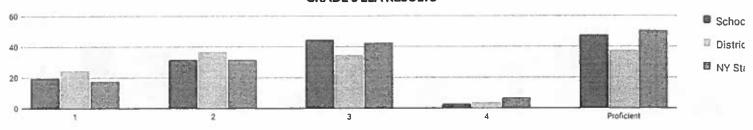

----------|--------|----|---------|-----|---------|-----|---------|----|--------|--------------------------|-----|
| Grade      | Not Tested | Tested | #  | %       | #   | %       | #   | %       | #  | %      | #                        | %   |
| Grade 3    | 13         | 110    | 22 | 20%     | 35  | 32%     | 50  | 45%     | 3  | 3%     | 53                       | 48% |
| Grade 4    | 17         | 109    | 12 | 11%     | 55  | 50%     | 28  | 26%     | 14 | 13%    | 42                       | 39% |
| Grade 5    | 21         | 96     | 32 | 33%     | 34  | 35%     | 26  | 27%     | 4  | 4%     | 30                       | 31% |
| Grades 3-8 | 51         | 315    | 66 | 21%     | 124 | 39%     | 104 | 33%     | 21 | 7%     | 125                      | 40% |

### **GRADE 3 ELA RESULTS**



Percentage Scoring at Levels

| F.1.                                            | Not Tested | Tested | Le   | vel 1  | Le | vel 2 | Le | vel 3            | Le            | vel 4          | Proficie | nt (Levels 3 & 4) |
|-------------------------------------------------|------------|--------|------|--------|----|-------|----|------------------|---------------|----------------|----------|-------------------|
| Subgroup                                        | Not lested | Tested | #    | %      | #  | %     | #  | %                | #             | %              | #        | %                 |
| All Students                                    | 13         | 110    | 22   | 20%    | 35 | 32%   | 50 | 45%              | 3             | 3%             | 53       | 48%               |
| Ge