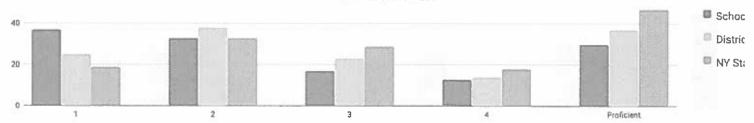

| -  | 1. Table       | . T | -     | -            | -                |
| Not Hameless                                    | -          | 158    | 777 | -     | -     | -     | ÷  | -              | -   | -     | -            | -                |
| In Foster Care                                  | -          | 1      | =   | -     |       | - :   |    | -              | -   | -     | o <u></u> =0 | -                |
| Not in Foster Care                              | -          | 159    | -   | -     | -     |       | -  | ; ; <u>-</u> ; | -   | -     | -            | -                |
| Parent Not in Armed Forces                      | 23         | 160    | 43  | 27%   | 68    | 43%   | 46 | 29%            | 3   | 2%    | 49           | 31%              |

# **GRADE 4 ELA RESULTS**



Percentage Scoring at Levels

| Subgroup                       | Not Tested | Tested | Le  | evel 1 | L  | vel 2 | Le | vel 3           | Le | evel 4 | Proficie | ent (Levels 3 & 4) |
|--------------------------------|------------|--------|-----|--------|----|-------|----|-----------------|----|--------|----------|--------------------|
| <b>շոր</b> ը օպի               | Not rested | lezren | #   | %      | #  | %     | #  | %               | #  | %      | #        | %                  |
| All Students                   | 31         | 166    | 61  | 37%    | 55 | 33%   | 29 | 17%             | 21 | 13%    | 50       | 30%                |
| General Education              | 27         | 160    | 58  | 36%    | 53 | 33%   | 28 | 18%             | 21 | 13%    | 49       | 31%