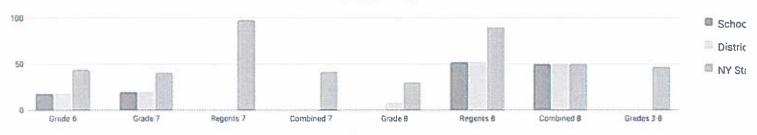

| 29 | 21%   | 22  | 16%        | 51        | 36%              |
| Not Homeless                                    | 223        | 141    | 25    | 18%   | 65 | 46%    | 29 | 21%   | 22  | 16%        | 51        | 36%              |
| Not in Foster Care                              | 226        | 141    | 25    | 18%   | 65 | 46%    | 29 | 21%   | 22  | 16%        | 51        | 36%              |
| Parent Not in Armed Forces                      | 226        | 141    | 25    | 18%   | 65 | 46%    | 29 | 21%   | 22  | 16%        | 51        | 36%              |

Grade

Grade 6

Grade 7

Regents 7

Combined 7

Grade 8

Regents 8

Combined 8

Grades 3-8

356

320

331

714

79

88

25%

27%

74

76

23%

23%

### **GRADES 3-8 MATHEMATICS SUMMARY RESULTS (2017-18)**

### Percent Proficient



### Grades Level 1 Level 2 Level 3 Level 4 & Above Proficient (Levels 3 & Above) Not Tested Tested # % % % 27% 18% 148 241 133 55% 36 15% 8 3% 44 64 219 141 62 44% 51 36% 23 16% 5 4% 20% 1 142 356 0% 0 0% 11 9 82% 2 18% 0 0% 0

45%

43%

24

24

8%

7%

167

167

52%

50%

Advanced grade 7 and 8 students who take a Regents math test in lieu of the grade 7 and/or 8 math test are reported in the Regents 7 and Regents 8 rows. Combined 7 and Combined 8 are students who took either the grade 7 or 8 math test or a Regents math test in lieu of the grade 7 or 8 math test.

143

143

### **GRADE 6 MATH RESULTS**



Percentage Scoring at Levels

| Subgroup