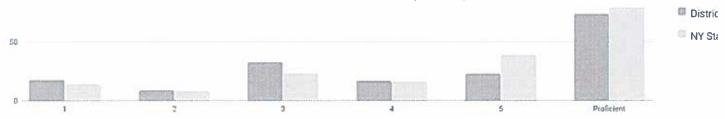

| 5 | 15%     | 15 | 44%     | 9 | 26%     | 5     | 15%    | 14                        | 41% |
| Not in Foster Care                              | 343        | 34     | 5 | 15%     | 15 | 44%     | 9 | 26%     | 5     | 15%    | 14                        | 41% |
| Parent Not in Armed Forces                      | 343        | 34     | 5 | 15%     | 15 | 44%     | 9 | 26%     | 5     | 15%    | 14                        | 41% |

#### 4/30/2019

### 2018 | WESTBURY UFSD - Report Card | NYSED Data Site

Annual Regents examination results include those from August, January, and June of the reporting year. If a student takes the same Regents examination multiple times during the reporting year, only the highest score is included in these results.

### **ANNUAL REGENTS ENGLISH (2017-18)**



|                                                 |        |    | Percentag | e Scorin | g at Level | 3   |       |    |       |     |       | je:            |                  |
|-------------------------------------------------|--------|----|-----------|----------|------------|-----|-------|----|-------|-----|-------|----------------|------------------|
| Subarrus                                        | Tested | Le | vel 1     | Le       | vel 2      | Lev | /el 3 | Le | vel 4 | Let | vel 5 | Proficient (Le | evels 3 & Above) |
| Subgroup                                        | lested | #  | %         | #        | %          | #   | %     | #  | %     | #   | %     | #              | %                |
| All Students                                    | 453    | 81 | 18%       | 39