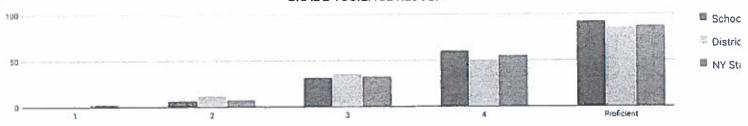

-|---|
|   |    |   |   |   |

| Grade      | Not Tested | Tested | Le | vel 1 | Le | vel 2 | Le | vel 3 | Le | vel 4 | Proficient ( | (Levels 3 & 4) |
|------------|------------|--------|----|-------|----|-------|----|-------|----|-------|--------------|----------------|
| Grade      | Not rested | lested | #  | %     | #  | %     | #  | %     | #  | %     | #            | %              |
| Grade 4    | 8          | 118    | 0  | 0%    | 8  | 7%    | 38 | 32%   | 72 | 61%   | 110          | 93%            |
| Grades 4&8 | 8          | 118    | 0  | 0%    | 8  | 7%    | 38 | 32%   | 72 | 61%   | 110          | 93%            |

Advanced grade 8 students who take a Regents science test in lieu of the grade 8 science test are reported in the Regents 8 row.

### **GRADE 4 SCIENCE RESULTS**



Percentage Scoring at Levels

|                                                 |            |        | Le | vel 1 | Le | evel 2 | Le | vel 3 | L  | evel 4 | Proficie | ent (Levels 3 & 4) |
|-------------------------------------------------|------------|--------|----|-------|----|--------|----|-------|----|--------|----------|--------------------|
| Subgroup                                        | Not Tested | Tested | #  | %     | #  | %      | #  | %     | #  | %      | #        | %                  |
| All Students                                    | 8          | 118    | 0  | 0%    | 8  | 7%     | 38 | 32%   | 72 | 61%    | 110      | 93%                |
| General Education                               | 4          | 104    | 0  | 0%    | 4  | 4%     | 37 | 36%   | 63 | 61%    |