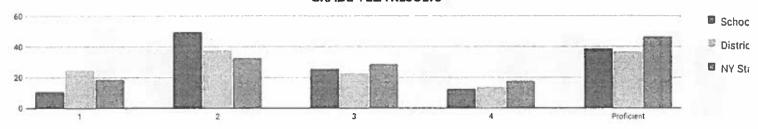

| 13         | 110    | 22 | 20%     | 35 | 32%   | 50 | 45%   | 3  | 3%    | 53        | 48%               |
| Homeless                                        | 1 -        | 3      | -  | - 1     | -  | -     | -  |       | -  | =     | -         | -                 |
| Not Homeless                                    | -          | 107    | -  | -       | -  | -     | -  | -     | -  | -     | -         | -                 |
| Not in Foster Care                              | 13         | 110    | 22 | 20%     | 35 | 32%   | 50 | 45%   | 3  | 3%    | 53        | 48%               |
| Parent Not in Armed Forces                      | 13         | 110    | 22 | 20%     | 35 | 32%   | 50 | 45%   | 3  | 3%    | 53        | 48%               |

### **GRADE 4 ELA RESULTS**



Percentage Scoring at Levels

| S. harana                                       | Not Tested | Tested |    | vel 1  |               | vel 2 | Le   | vel 3 | Le             | vel 4 | Proficie | nt (Levels 3 & 4) |
|-------------------------------------------------|------------|--------|----|--------|---------------|-------|------|-------|----------------|-------|----------|-------------------|
| Subgroup                                        | Not lested | lestea | #  | %      | #             | %     | #    | %     | #              | %     | #        | %                 |
| All Students                                    | 17         | 109    | 12 | 11%    | 55            | 50%   | 28   | 26%   | 14             | 13%   | 42       | 39%               |
| General Education