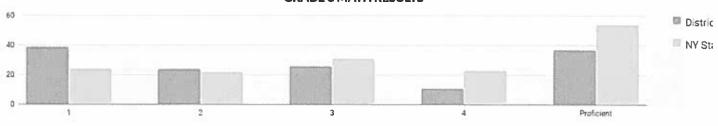

%    | 0   | 0%    | 1    | 8%        | 1          | 8%                 |
| Regents B  | -          | 320    | 79  | 25%   | 74  | 23%    | 143 | 45%   | 24   | 8%        | 167        | 52%                |
| Combined 8 | 364        | 333    | 89  | 27%   | 76  | 23%    | 143 | 43%   | 25   | B%        | 168        | 50%                |
| Grades 3-8 | _          | 1,824  | -   | _     | _   |        | _   | -     | -    | _         | -          | -                  |

Advanced grade 7 and 8 students who take a Regents math test in lieu of the grade 7 and/or 8 math test are reported in the Regents 7 and Regents 8 rows. Combined 7 and Combined 8 are students who took either the grade 7 or 8 math test or a Regents math test in lieu of the grade 7 or 8 math test.

# **GRADE 3 MATH RESULTS**



# Percentage Scoring at Levels

| Subgroup                                        | Not Tested   | Tested | Le  | vel 1 | Le  | vel 2 | Le  | vel 3 | i.e | vel 4 | Proficient       | (Levels 3 & 4) |
|-------------------------------------------------|--------------|--------|-----|-------|-----|-------|-----|-------|-----|-------|------------------|----------------|
|                                                 | Not lested   | lesteu | #   | %     | #   | %     | #   | %     | #   | %     | #                | %              |
| All Students                                    | 43           | 381    | 147 | 39%   | 92  | 24%   | 100 | 26%   | 42  | 11%   | 142              | 37%            |
| General Education                               | 22           | 353    | 132 | 37%   | 84