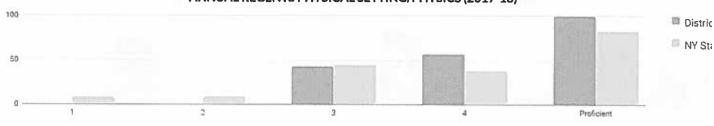

| 1      | -         | -            | ( <del>'</del> | -              | -  | -      | -   | -      | _          | -              |
| Not Homeless                                    | 173    | -         | -            | -              | -              | -  | -      | -   | -      | -          | -              |
| Not in Foster Care                              | 174    | 24        | 14%          | 46             | 26%            | 78 | 45%    | 26  | 15%    | 104        | 60%            |
|                                                 | T i    |           | i e          | ì              |                |    | i e    | i i |        | i e        | 1              |

## 2018 | WESTBURY UFSD - Report Card | NYSED Data Site

## ANNUAL REGENTS PHYSICAL SETTING/PHYSICS (2017-18)



| Subgroup                                        | Tested | Le  | vel 1 | Le | vel 2 | Le | evel 3 | Le | vel 4 | Proficie | ent (Levels 3 & 4) |
|-------------------------------------------------|--------|-----|-------|----|-------|----|--------|----|-------|----------|--------------------|
| Jangstonp                                       | lested | #   | %     | #  | %     | #  | %      | #  | %     | #        | %                  |
| All Students                                    | 37     | 0   | 0%    | 0  | 0%    | 16 | 43%    | 21 | 57%   | 37       | 100%               |
| General Education                               | 37     | 0   | 0%    | 0  | 0%    | 16 | 43%    | 21 | 57%   | 37       | 100%               |
| Asian or Native Hawallan/Other Pacific Islander | 3      | 77