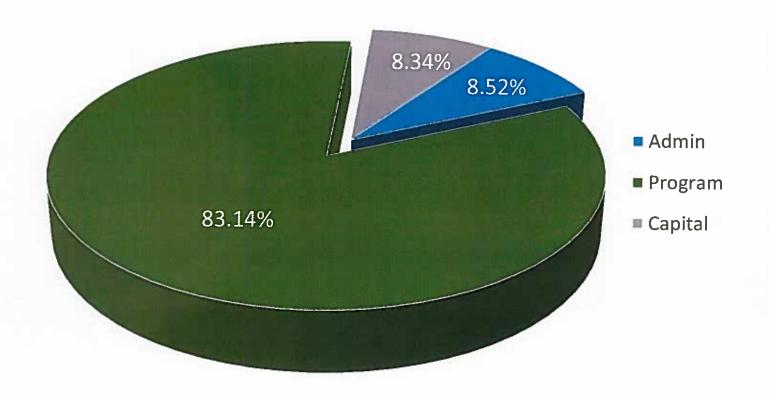

|



## Expenditure Budget 2019-2020

### Required to present Three Part Budget

| Component      | 2019-2020        | 2018-2019         | % Change | % of Total |
|----------------|------------------|-------------------|----------|------------|
| Administrative | 13,284,959       | 12,852,801        | 3.36%    | 8.52%      |
| Program        | 129,620,580      | 125,138,367       | 3.58%    | 83.14%     |
| Capital        | 13,003,438       | 13,369,571        | -2.74%   | 8.34%      |
|                | \$155,908,977.00 | \$ 151,360,739.00 | 3.00%    | 100.00%    |



## Expenditure Budget 2019-2020

### Required to present Three Part Budget





## Tax Levy Impact

### Adopted Tax Levy 2.98% - Below Tax Levy Cap Based on Median Market Value of \$255,155

|                        | 2017-18    | 2018-19    | 2019-20    | Increase   | Percentage |  |
|------------------------|------------|------------|------------|------------|------------|--|
|                        | Final      | Final      | Initial    | (Decrease) | Change     |  |
| Tax Levy               | 77,223,323 | 77,925,418 | 80,249,802 | 2,324,384  | 2.98%      |  |
| Median Assessed Value  | 648.00     | 633.00     | 621.00     | (12)       |            |  |
| Tax Rate (residential) | 1,383.76   | 1,415.04   | 1,483.42   | 68         |            |  |
| Yearly Cost            | 8,966.76   | 8,957.18   | 9,212.04   | 255        |            |  |
| Monthly