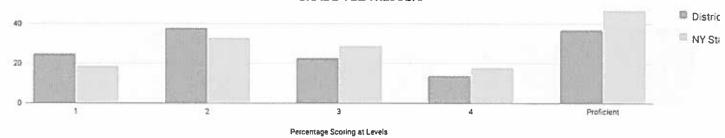

| 1          | 7      | 1  | 14%   | 3   | 43%   | 3   | 43%   | 0  | 0%    | 3          | 43%           |
| Not Homeless                                    | 51         | 364    | 92 | 25%   | 133 | 37%   | 125 | 34%   | 14 | 4%    | 139        | 38%           |
| In Foster Care                                  | -          | 1      | -  | - D   | -   | -     | -   | -     | -  | - T   | 1-0        | -             |
| Not in Foster Care                              | -          | 370    |    | 1-1   | -   | -     | -   | -     | -  |       | -          | -             |
| Parent Not in Armed Forces                      | 52         | 371    | 93 | 25%   | 136 | 37%   | 128 | 35%   | 14 | 4%    | 142        | 38%           |

# **GRADE 4 ELA RESULTS**



| Subgroup                                        | Not Tested | Tested | Le | vel 1 | Le   | vel 2 | Le | vel 3 | Le | rvel 4 | Proficier | it (Levels 3 & 4) |
|-------------------------------------------------|------------|--------|----|-------|------|-------|----|-------|----|--------|-----------|-------------------|
| oueg, oup                                       | Not rested | rested | #  | %     | #    | %     | #  | %     | #  | %      | #         | %                 |
| All Students                                    | 65         | 373    | 94 | 25%   | 140  | 38%   | 86 | 23%   | 53 | 14%    | 139       | 37%               |
| General Education                               | 51         | 343    | 84 | 24%   | 128  | 37%   | 81 | 24%   | 50 | 15%    | 131       | 38%