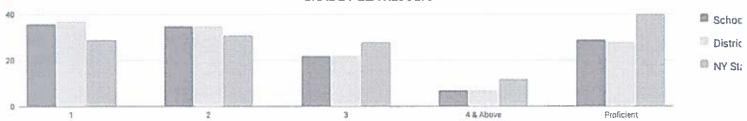

| 78 | 31%    | 52 | 21%              | 56  | 22%   | 108        | 43%            |
| Homeless                                        | -          | 3      | -    | -     | -  | -      | -  | : <del>-</del> : | -   | ÷     | -          | -              |
| Not Homeless                                    | _          | 250    | -    | -     | -  | -      | -  | -                | 1-1 | -     | -          | -              |
| Not in Foster Care                              | 137        | 253    | 67   | 26%   | 78 | 31%    | 52 | 21%              | 56  | 22%   | 108        | 43%            |
| Parent Not in Armed Forces                      | 137        | 253    | 67   | 26%   | 78 | 31%    | 52 | 21%              | 56  | 22%   | 108        | 43%            |

### **GRADE 7 ELA RESULTS**



Percentage Scoring at Levels

| Cubana                                          | Net Tested | Tostad | Le  | vel 1 | Le | vel 2 | Le | vel 3 | Le | vel 4          | Proficien | t (Levels 3 & 4) |
|-------------------------------------------------|------------|--------|-----|-------|----|-------|----|-------|----|----------------|-----------|------------------|
| Subgroup                                        | Not Tested | Tested | #   | %     | #  | %     | #  | %     | #  | %              | #         | %                |
| All Students                                    | 198        | 162    | 58  | 36%   | 57 | 35%   | 36 | 22%   | 11 | 7%             | 47        | 29%              |
| General Education                               | 179        | 148    | 47  | 32%   | 54 | 36%   |