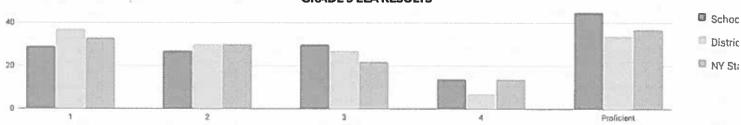

| 12         | 94     | 19 | 20%   | 28 | 30%   | 29 | 31%   | 18      | 19%   | 47       | 50%              |
| Homeless                                        | -          | 1      | -  | -     | -  | -     | -  | -     | -       | - A   | -        | -                |
| Not Homeless                                    | -          | 93     | -  | -     | -  | -     | -  | -     | , i = 1 | -     | -        | -                |
| Not in Foster Care                              | 12         | 94     | 19 | 20%   | 28 | 30%   | 29 | 31%   | 18      | 19%   | 47       | 50%              |
| Parent Not in Armed Forces                      | 12         | 94     | 19 | 20%   | 28 | 30%   | 29 | 31%   | 18      | 19%   | 47       | 50%              |

# **GRADE 5 ELA RESULTS**



Percentage Scoring at Levels

#### **MEAN SCORE: 603**

| Subgroup                       | Not Tested | Tested | Le | vel 1 | Le    | rvel 2 | Le | evel 3 | Le | rvel 4   | Proficien | t (Levels 3 & 4) |
|--------------------------------|------------|--------|----|-------|-------|--------|----|--------|----|----------|-----------|------------------|
| 303g, 60p                      | Not rested | lested | #  | %     | #     | %      | #  | %      | #  | %        | #         | %                |
| All Students                   | 12         | 112    | 32 | 29%   | 30    | 27%    | 34 | 30%    | 16 | 14%      | 50        | 45%              |
| General Education              | 8          | 95     | 21 | 22%   | 25    | 26%    | 33 | 35%    | 16 | 17%      | 49        | 52%              |
|