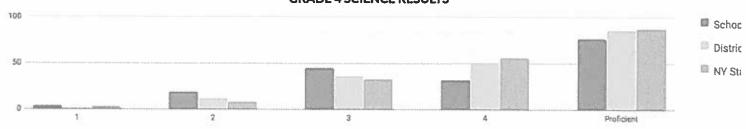

ested            | L | evel 1 | Le | evel 2 | Le | evel 3 | Le | evel 4 | Proficient | (Levels 3 & 4) |
|------------|------------|-------------------|---|--------|----|--------|----|--------|----|--------|------------|----------------|
| Craue      | TVOC TESCO | AOT IESTER LESTER |   | %      | #  | %      | #  | %      | #  | %      | #          | %              |
| Grade 4    | 23         | 171               | 7 | 4%     | 32 | 19%    | 77 | 45%    | 55 | 32%    | 132        | 77%            |
| Grades 4&8 | 23         | 171               | 7 | 4%     | 32 | 19%    | 77 | 45%    | 55 | 32%    | 132        | 77%            |

Advanced grade 8 students who take a Regents science test in lieu of the grade 8 science test are reported in the Regents 8 row.

### **GRADE 4 SCIENCE RESULTS**



#### MEAN SCORE: 75

Percentage Scoring at Levels

|                                |            |        | ME | AN SC  | ORE: 7 | <b>'</b> 5 | 1  |        |    | _      |           |                   |
|--------------------------------|------------|--------|----|--------|--------|------------|----|--------|----|--------|-----------|-------------------|
| Subgroup                       | Not Tested | Tested | Le | rvel 1 | L      | evel 2     | Le | evel 3 | L  | evel 4 | Proficien | nt (Levels 3 & 4) |
|                                |            |        | #  | %      | #      | %          | #  | %      | #  | %      | #         | %                 |
| All Students                   | 23         | 171    | 7  | 4%     | 32     | 19%        | 77 | 45%    | 55 | 32%    | 132       | 77