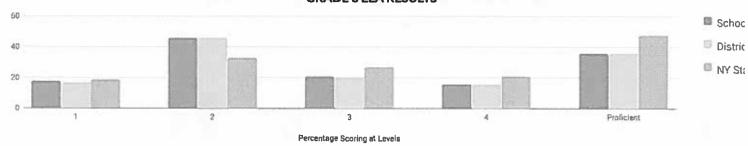

| 47        | 29%              |
| Homeless                                        | -          | 4      | -   | -     | -  | -     | 25 | _     |    | -              | _         | -                |
| Not Homeless                                    | -          | 158    | 7.7 | -     | -  | 77    | -  | -     | -  | -              | -         | -                |
| Not in Foster Care                              | 198        | 162    | 58  | 36%   | 57 | 35%   | 36 | 22%   | 11 | 7%             | 47        | 29%              |
| Parent Not in Armed Forces                      | 198        | 162    | 58  | 36%   | 57 | 35%   | 36 | 22%   | 11 | 7%             | 47        | 29%              |

# 2018 | WESTBURY MIDDLE SCHOOL - Report Card | NYSED Data Site

### **GRADE 8 ELA RESULTS**



| Subgroup                                        | Not Tested | Tested | Le    | vel 1 | Le | vel 2  | Le | vel 3 | Le  | vel 4      | Proficien | t (Levels 3 & 4) |
|-------------------------------------------------|------------|--------|-------|-------|----|--------|----|-------|-----|------------|-----------|------------------|
|                                                 | 1100 10000 | rested | #     | %     | #  | %      | #  | %     | #   | %          | #         | %                |
| All Students                                    | 226        | 141    | 25    | 18%   | 65 | 46%    | 29 | 21%   | 22  | 16%        | 51        | 36%              |
| General Education                               | 196        | 123    | 17    | 14%   | 59 | 48%    | 25 | 20%   | 22  | 18%