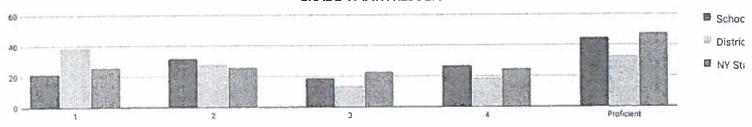

| 12          | 112    | 25  | 22%   | 28 | 25%   | 41  | 37%   | 18  | 16%   | 59       | 53%               |
| Homeless                                        | -           | 2      | _   | _     | -  | -     | -   | -     | -   | -     | -        | -                 |
| Not Homeless                                    | -           | 110    | -   | -     | -  | -     | 142 | _     | -   | -     | -        | -                 |
| Not in Foster Care                              | 12          | 112    | 25  | 22%   | 28 | 25%   | 41  | 37%   | 18  | 16%   | 59       | 53%               |
| Parent Not in Armed Forces                      | 12          | 112    | 25  | 22%   | 28 | 25%   | 41  | 37%   | 18  | 16%   | 59       | 53%               |

### **GRADE 4 MATH RESULTS**



Percentage Scoring at Levels

|                                                 | Mad Taras d |        | Le | vel 1 | Level 2 |     | Level 3 |     | Level 4 |     | Proficient (Levels 3 & 4) |     |
|-------------------------------------------------|-------------|--------|----|-------|---------|-----|---------|-----|---------|-----|---------------------------|-----|
| Subgroup                                        | Not Tested  | Tested | #  | %     | #       | %   | #       | %   | #       | %   | #                         | %   |
| All Students                                    | 18          | 108    | 24 | 22%   | 35      | 32% | 20      | 19% | 29      | 27% | 49                        | 45% |
| General Education                               | 12          | 96     | 21 | 22%   |