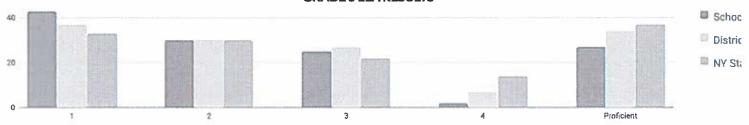

| Not Migrant                    | 31         | 166    | 61  | 37%    | 55 | 33%   | 29 | 17%             | 21 | 13%    | 50       | 30%                |
| Homeless                       |            | 2      | _   | 22     | _  | 121   |    | 31 <u>2-1</u> 2 | 22 | -      | -        | =                  |
| Not Homeless                   | -          | 164    | = 3 | = 1    | -  | -     | -  | -               | 70 | =      | 77 m     | 70                 |
| Not in Foster Care             | 31         | 166    | 61  | 37%    | 55 | 33%   | 29 | 17%             | 21 | 13%    | 50       | 30%                |
| Parent Not in Armed Forces     | 31         | 166    | 61  | 37%    | 55 | 33%   | 29 | 17%             | 21 | 13%    | 50       | 30%                |

### **GRADE 5 ELA RESULTS**



Percentage Scoring at Levels

| 3763                           |            |        |    | vel 1 |    | vel 2 | Le | vel 3 | l.e | vel 4 | Proficien | t (Levels 3 & 4) |
|--------------------------------|------------|--------|----|-------|----|-------|----|-------|-----|-------|-----------|------------------|
| Subgroup                       | Not Tested | Tested | #  | %     | #  | %     | #  | %     | #   | %     | #         | %                |
| All Students                   | 45         | 122    | 53 | 43%   | 36 | 30%   | 30 | 25%   | 3   | 2%    | 33        | 27%              |
| General Education              | 40         | 117    | 51 | 44%   | 33 | 28%   | 30 | 26%   | 3   | 3%    | 33        | 28%              |
| Students with Disabilities     | 5          | 5      | 2  | 4