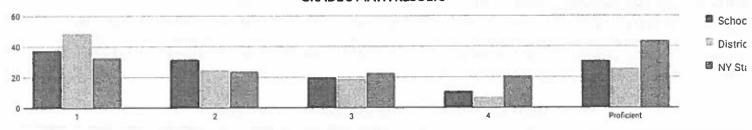

2%   | 35      | 32% | 20      | 19% | 29      | 27% | 49                        | 45% |
| Homeless                                        | -           | 2      | -  | -     | -       | -   | -       | -   | -       | 1 1 | -                         | -   |
| Not Homeless                                    | -           | 106    | -  | -     | -       | -   | -       |     | -       | -   | (-)                       | -   |
| Not in Foster Care                              | 18          | 108    | 24 | 22%   | 35      | 32% | 20      | 19% | 29      | 27% | 49                        | 45% |
| Parent Not in Armed Forces                      | 18          | 108    | 24 | 22%   | 35      | 32% | 20      | 19% | 29      | 27% | 49                        | 45% |

### **GRADE 5 MATH RESULTS**



Percentage Scoring at Levels MEAN SCORE: 596

|                                                 | Alex Tres d |        | Le | vel 1 | Le | vel 2 | Le  | vel 3 | Le  | vel 4 | Proficien | t (Levels 3 & 4) |
|-------------------------------------------------|-------------|--------|----|-------|----|-------|-----|-------|-----|-------|-----------|------------------|
| Subgroup                                        | Not Tested  | Tested | #  | %     | #  | %     | #   | %     | #   | %     | #         | %                |
| All Students                                    | 21          | 95     | 36 | 38%   | 30 | 32%   | 19  | 20%   | 10  | 11%   | 29        | 31%              |
| General Education                               | 20          | 88     | 30 | 34%   | 29 | 33%   | 19  | 22%