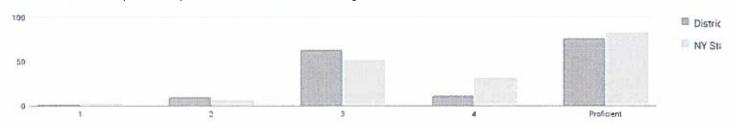

| -   | -                       |
| Not in Foster Care                              | 378    | -                  | -            | -                | -          | 1       | 1     | -       | -     | 1   | 1     | -   | -              | -   | -                       |
| Parent Not in Armed Forces                      | 380    | 39                 | 10%          | 341              | 90%        | 28      | 7%    | 12      | 3%    | 89  | 23%   | 212 | 56%            | 301 | 79%                     |
|                                                 |        |                    |              |                  |            |         |       |         |       |     |       |     |                |     |                         |

### 2014 TOTAL COHORT RESULTS IN REGENTS MATHEMATICS



|                                                    |        |     | F           | ercentaç         | e Scoring | at Leve | ls      |     |                |     |      |    |                 |     |                        |
|----------------------------------------------------|--------|-----|-------------|------------------|-----------|---------|---------|-----|----------------|-----|------|----|-----------------|-----|------------------------|
| Subgroup                                           | Cohort |     | Not<br>sted | Te               | sted      | Le      | vel 1   | Le  | vel 2          | Lev | el 3 |    | rel 4 &<br>bove |     | t (Levels 3 &<br>nove) |
|                                                    |        | #   | %           |                  | %         | #