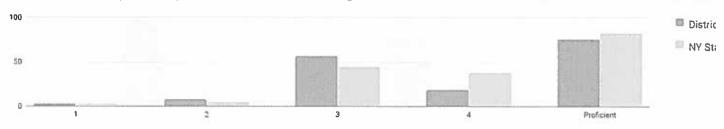

| 122 | ī    | -  | S=1             | -   | -                      |
| In Foster Care                                     | 2      |     | _           | -                | -         | 220     | <u></u> | 22  | 72             | 2   | -    | -  | -               | -   | _                      |
| Not in Foster Care                                 | 37B    | 1-1 | -           | -                | -         | -       | -       | _   | <u>,</u>       | =   | -    | =  |                 | -   | _                      |
| Parent Not In Armed Forces                         | 380    | 42  | 11%         | 338              | 89%       | 8       | 2%      | 39  | 10%            | 244 | 64%  | 47 | 12%             | 291 | 77%                    |

### 2014 TOTAL COHORT RESULTS IN REGENTS SCIENCE



|                                                 |        |     | Pero   | entage S | Scoring at L | evels. |       |     |       |      |       |     |       |            |                |
|-------------------------------------------------|--------|-----|--------|----------|--------------|--------|-------|-----|-------|------|-------|-----|-------|------------|----------------|
| Subgroup                                        | Cohort | Not | Tested | Te       | Tested       |        | vel 1 | Le  | vel 2 | Lev  | vel 3 | Le  | vel 4 | Proficient | (Levels 3 & 4) |
| Stage out                                       | Const  | #   | %      | #        | %            | #      | %     | #   | %     | #    | %     | #   | %     | #          | %              |
| All Students