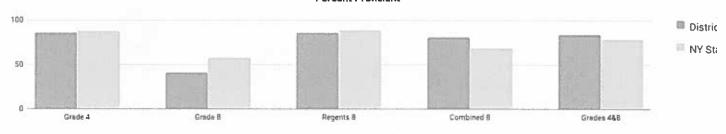

-       | -   | -                         | -   |
| Not Migrant                                     | 364        | 13      | 10 | 77%   | 2       | 15% | 0       | 0% | 1       | 8%  | 1                         | 8%  |
| Not Homeless                                    | 361        | 13      | 10 | 77%   | 2       | 15% | 0       | 0% | 1       | 8%  | 1                         | 8%  |
| Not in Foster Care                              | 364        | 13      | 10 | 77%   | 2       | 15% | 0       | 0% | 1       | 8%  | 1                         | 8%  |
| Parent Not in Armed Forces                      | 364        | 13      | 10 | 77%   | 2       | 15% | 0       | 0% | 1       | 8%  | 1                         | 8%  |

# GRADES 4 & 8 SCIENCE SUMMARY RESULTS (2017-18)

# Percent Proficient



|            | Gledes     |        |    |       |               |        |     |       |     |       |                           |     |  |
|------------|------------|--------|----|-------|---------------|--------|-----|-------|-----|-------|---------------------------|-----|--|
| Grade      | Not Tested | Tested | Le | vel 1 | Le            | evel 2 | Le  | vel 3 | Le  | vel 4 | Proficient (Levels 3 & 4) |     |  |
| Grade      | Not lested | lested | #  | %     | # % # % # % # | #      | %   |       |     |       |                           |     |  |
| Grade 4    | 43         | 393    | 9  | 2%    | 46            | 12%    | 142 | 36%   | 196 | 50%   | 338                       | 86% |  |
| Grade 8    | 343        | 34     | 5  | 15%   | 15            | 44%    | 9   | 26%   | 5   | 15%