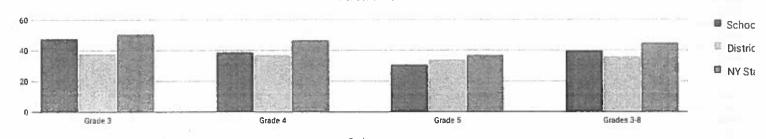

| 0%  |  |
| STATEWIDE                         | 31,189   | 16%            | 1,840       | 37%           | 17,189                                                        | 8%  |  |
| STATEWIDE HIGH-POVERTY<br>SCHOOLS | 11,145   | 26%            | 480         | 43%           | 8,126                                                         | 18% |  |
| STATEWIDE LOW-POVERTY<br>SCHOOLS  | 5,839    | 9%             | 281         | 23%           | 729                                                           | 1%  |  |

2017-18 Grades 3-8 ELA and Math results cannot be compared to those from previous years, as these tests were redesigned in 2017-18.

### **GRADES 3-8 ENGLISH LANGUAGE ARTS SUMMARY RESULTS (2017-18)**

### Percent Proficient



|                  |                   |         |    |         | Grade | :5      |     |         |    |                           |     |     |
|------------------|-------------------|---------|----|---------|-------|---------|-----|---------|----|---------------------------|-----|-----|
| Grade Not Tested | Tested            | Level 1 |    | Level 2 |       | Level 3 |     | Level 4 |    | Proficient (Levels 3 & 4) |     |     |
|                  | Not lested lested | #       | %  | #       | %     | #       | %   | #       | %  | #                         | %   |     |
| Grade 3          | 13                | 110     | 22 | 20%     | 35    | 32%     | 50  | 45%     | 3  | 3%                        | 53  | 48% |
| Grade 4          | 17                | 109     | 12 | 11%     | 55    |