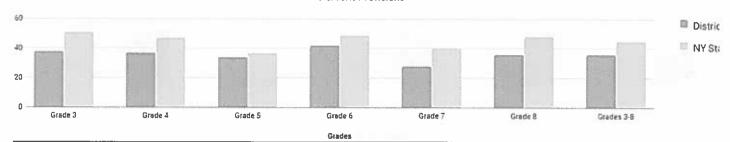

| 0                                                             | 0%  |  |
| STATEWIDE                        | 31,189      | 16%          | 1,840       | 37%           | 17.189                                                        | 8%  |  |
| STATEWIDE HIGH-POVERTY SCHOOLS   | 11,145      | 26%          | 480         | 43%           | 8,126                                                         | 18% |  |
| STATEWIDE LOW-POVERTY<br>SCHOOLS | 5,839       | 9%           | 281         | 23%           | 729                                                           | 1%  |  |

2017-18 Grades 3-8 ELA and Math results cannot be compared to those from previous years, as these tests were redesigned in 2017-18.

# GRADES 3-8 ENGLISH LANGUAGE ARTS SUMMARY RESULTS (2017-18)

# Percent Proficient



| Grade      | Not Tested | Tested | Le  | vel 1 | Le  | vel 2 | Le  | rvel 3 | Le  | vel 4 | Proficient | (Levels 3 & 4) |
|------------|------------|--------|-----|-------|-----|-------|-----|--------|-----|-------|------------|----------------|
| - Grade    |            | lested | #   | %     | #   | %     | #   | %      | #   | %     | #          | %              |
| Grade 3    | 52         | 371    | 93  | 25%   | 136 | 37%   | 128 | 35%    | 14  | 4%    | 142        | 38%            |
| Grade 4    | 65         | 373    | 94  | 25%   | 140 | 38%   | 86  | 23%    | 53  | 14%   | 139        | 37%            |
| Grade 5    | 82         | 336    | 123 | 37%   | 100 | 30%   | 90  | 27%    | 23  | 7%    | 113        | 34%            |
| Grade 6    | 143        | 259    | 73  | 28%   | 78