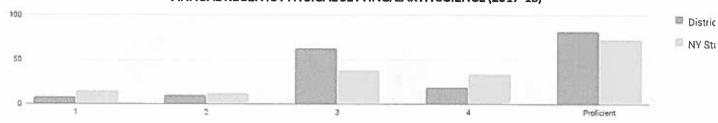

| 119 | 18%   | 96 | 15%    | 384 | 58%   | 62 | 9%     | 446       | 67%              |
| Homeless                                        | 3      | -   | -     | -  |        | -   | -     | -  | -      | -         | -                |
| Not Homeless                                    | 658    | -   | -     | -  | -      | -   | -     | -  | -      |           |                  |
| Not in Foster Care                              | 661    | 119 | 18%   | 96 | 15%    | 384 | 58%   | 62 | 9%     | 446       | 67%              |
| Parent Not in Armed Forces                      | 661    | 119 | 18%   | 96 | 15%    | 384 | 58%   | 62 | 9%     | 446       | 67%              |

## 2018 | WESTBURY UFSD - Report Card | NYSED Data Site

## ANNUAL REGENTS PHYSICAL SETTING/EARTH SCIENCE (2017-18)



|                                                 | Per    | centage | Scoring at | Levels |        |      |        |            |        |           |                   |
|-------------------------------------------------|--------|---------|------------|--------|--------|------|--------|------------|--------|-----------|-------------------|
| Subgroup                                        | Tested | L       | evel 1     | L      | evel 2 | Le   | evel 3 | L          | evel 4 | Proficier | it (Levels 3 & 4) |
| Subgroup                                        | lested | #       | %          | #      | %      | #    | %      | #          | %      | #         | %                 |
| All Students                                    | 105    | 8       | 8%         | 11     | 10%    | 66   | 6