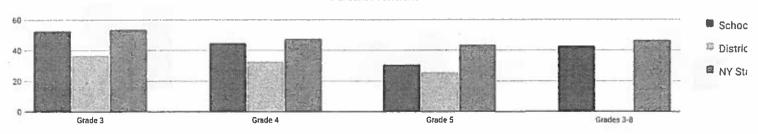

| 26  | 27%   | 4  | 4%    | 30       | 31%               |
| Homeless                                        | -          | 2       | -    |         | -  | -     | -   | -     | -  | -     | -        | 1-1               |
| Not Homeless                                    |            | 94      | -    | -       | -  | -     | -   | -     | -  |       | -        | -                 |
| Not in Foster Care                              | 21         | 96      | 32   | 33%     | 34 | 35%   | 26  | 27%   | 4  | 4%    | 30       | 31%               |
| Parent Not in Armed Forces                      | 21         | 96      | 32   | 33%     | 34 | 35%   | 26  | 27%   | 4  | 4%    | 30       | 31%               |

### **GRADES 3-8 MATHEMATICS SUMMARY RESULTS (2017-18)**

#### **Percent Proficient**



| Grade      | Not Tested | Tested | Le | rvel 1 | Le | vel 2 | Le | vel 3 | Level | 4 & Above | Proficient (Le | vels 3 & Above) |
|------------|------------|--------|----|--------|----|-------|----|-------|-------|-----------|----------------|-----------------|
| Giade      | Not leated | lested | #  | %      | #  | %     | #  | %     | #     | %         | #              | %               |
| Grade 3    | 12         | 112    | 25 | 22%    | 28 | 25%   | 41 | 37%   | 18    | 16%       | 59             | 53%             |
| Grade 4    | 18         | 108    | 24 | 22%    | 35 | 32%   | 20 | 19%   | 29    | 27%       | 49             | 45%             |
| Grade 5    | 21         | 95     | 36 | 38%    | 30 | 32%   | 19 | 20%   | 10    | 11%       | 29             | 31%             |
| Grad