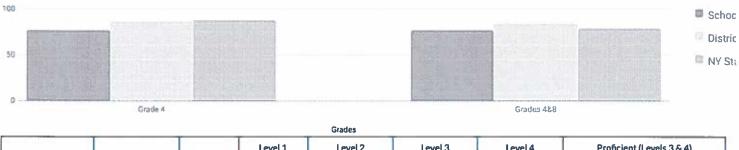

ly Disadvantaged | 8          | 18     | 12    | 67%     | 3  | 17%    | 3  | 17%   | 0  | 0%    | 3         | 17%              |
| Not Migrant                    | 40         | 128    | 82    | 64%     | 28 | 22%    | 15 | 12%   | 3  | 2%    | 18        | 14%              |
| Not Homeless                   | 40         | 128    | 82    | 64%     | 28 | 22%    | 15 | 12%   | 3  | 2%    | 18        | 14%              |
| Not in Foster Care             | 40         | 128    | 82    | 64%     | 28 | 22%    | 15 | 12%   | 3  | 2%    | 18        | 14%              |
| Parent Not in Armed Forces     | 40         | 128    | 82    | 64%     | 28 | 22%    | 15 | 12%   | 3  | 2%    | 18        | 14%              |

### **GRADES 4 & 8 SCIENCE SUMMARY RESULTS (2017-18)**

#### **Percent Proficient**



| Grade      | Not Tested | Tested            | L | evel 1 | Le | evel 2 | Le | evel 3 | Le | evel 4 | Proficient | (Levels 3 & 4) |
|------------|------------|-------------------|---|--------|----|--------|----|--------|----|--------|------------|----------------|
| Craue      | TVOC TESCO | AOT IESTER LESTER |   | %      | #  | %      | #  | %      | #  | %      | #          | %              |
| Grade 4    | 23         | 171               | 7 | 4%     | 32 | 19%    | 77 | 45%    | 55 | 32%    | 132        | 77%            |
| Grades 4&8 | 23         | 171               | 7 | 4%     | 32 | 19%    | 77 | 45%    | 55 | 32%    | 132        | 77%            |

Advanced grade 8 students who take a Regents science test in lieu of the grade 8 science test are reported in the Regents 8 row.

##