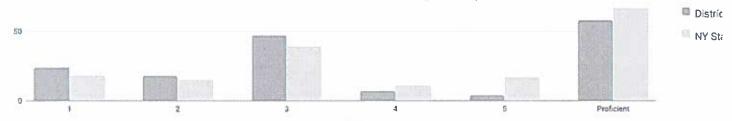

| <u>-1</u>    | 229               |
| Not Homeless                                    | 732    | -   | -     | -   | -     | -   | -     | -   | 20    | _  | _     | -            | 21                |
| In Foster Care                                  | 1      | -   | -     | -   | -     | -   | -     | _   | 1     | -  | -     | -            | -                 |
| Not in Foster Care                              | 735    | -   | _     | -   | _     | -   | -     | _   | -     | -  | -     |              | ě                 |
| Parent Not in Armed Forces                      | 736    | 148 | 20%   | 179 | 24%   | 376 | 51%   | 31  | 4%    | 2  | 0%    | 409          | 56%               |

## 2018 | WESTBURY UFSD - Report Card | NYSED Data Site

## **ANNUAL REGENTS GEOMETRY (2017-18)**



|                                                 |        | Pe | rcentage S    | coring a | t Levels    |    | _      |    |       |    |       |               |                  |
|-------------------------------------------------|--------|----|---------------|----------|-------------|----|--------|----|-------|----|-------|---------------|------------------|
| Subgroup                                        | Tested | Le | vel 1         | Le       | vel 2       | Le | evel 3 | Le | vel 4 | Le | vel 5 | Proficient (L | evels 3 & Above) |
| Subg. out                                       | lested | #  | %             | #        | %           | #  | %      | #  | %     | #  | %     | #             | %                |
| All Students                                    | 209    | 51 | 24%