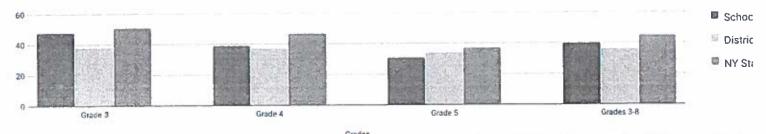

| 0%  |  |  |
| STATEWIDE                         | 31,189   | 16%            | 1,840     | 37%              | 17,189                                                          | 8%  |  |  |
| STATEWIDE HIGH-POVERTY<br>SCHOOLS | 11,145   | 26%            | 480       | 43%              | 8,126                                                           | 18% |  |  |
| STATEWIDE LOW-POVERTY<br>SCHOOLS  | 5,839    | 9%             | 281       | 23%              | 729                                                             | 1%  |  |  |

2017-18 Grades 3-8 ELA and Math results cannot be compared to those from previous years, as these tests were redesigned in 2017-18.

# GRADES 3-8 ENGLISH LANGUAGE ARTS SUMMARY RESULTS (2017-18)

### Percent Proficient



| - 0        |            | Total  | L  | Level 1 |     | Level 2 |     | Level 3 |    | evel 4 | Proficient (Levels 3 & 4 |     |
|------------|------------|--------|----|---------|-----|---------|-----|---------|----|--------|--------------------------|-----|
| Grade      | Not Tested | Tested | #  | %       | #   | %       | #   | %       | #  | %      | #                        | %   |
| Grade 3    | 13         | 110    | 22 | 20%     | 35  | 32%     | 50  | 45%     | 3  | 3%     | 53                       | 48% |
| Grade 4    | 17         | 109    | 12 | 11%     | 55  | 50%     | 28  | 26%     | 14 | 13%    | 42                       | 39% |
| Grade 5    | 21         | 96     | 32 | 33%     | 34  | 35%     | 26  | 27%     | 4  | 4%     | 30                       | 31% |
| Grades 3-8