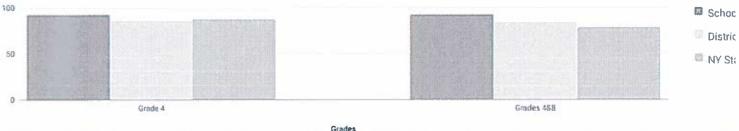

| 12          | 112    | 43 | 38%    | 28 | 25%    | 31 | 28%    | 10  | 9%     | 41       | 37%                |
| Homeless                       | -           | 2      | -  | -      | -  | -      | -  | -      | - 1 | -      | -        | -                  |
| Not Homeless                   | -           | 110    | -  | -      | -  | -      | _  | -      | -   | -      | -        | -                  |
| Not in Foster Care             | 12          | 112    | 43 | 38%    | 28 | 25%    | 31 | 28%    | 10  | 9%     | 41       | 37%                |
| Parent Not in Armed Forces     | 12          | 112    | 43 | 38%    | 28 | 25%    | 31 | 28%    | 10  | 9%     | 41       | 37%                |

### GRADES 4 & 8 SCIENCE SUMMARY RESULTS (2017-18)

#### **Percent Proficient**



|            | rade Not Tested |        | L | Level 1 Level 2 Level 3 |   |    |    | Le  | evel 4 | Proficient (Levels 3 & 4) |    |     |
|------------|-----------------|--------|---|-------------------------|---|----|----|-----|--------|---------------------------|----|-----|
| Grade      |                 | Tested | # | %                       | # | %  | #  | %   | #      | %                         | #  | %   |
| Grade 4    | 6               | 101    | 1 | 1%                      | 6 | 6% | 25 | 25% | 69     | 68%                       | 94 | 93% |
| Grades 4&8 | 6               | 101    | 1 | 1%                      | 6 | 6% | 25 | 25% | 69     | 68%                       | 94 | 93% |

Advanced grade 8 students who take a Regents science test in lieu of the grade 8 science test are