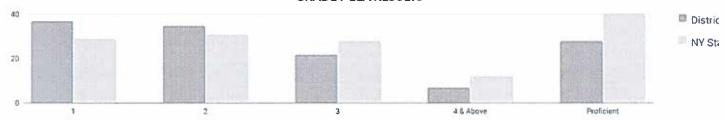

| 90         | 40%            |
| Not Economically Disadvantaged                  | 19          | 32     | 8   | 25%   | 6  | 19%   | 10 | 31%   | 8  | 25%    | 18         | 56%            |
| Not Migrant                                     | 143         | 259    | 73  | 28%   | 78 | 30%   | 52 | 20%   | 56 | 22%    | 108        | 42%            |
| Homeless                                        |             | 4      | -   | -     | -  | -     | -  | 2     | 23 | 2      | 225        | =              |
| Not Homeless                                    | -           | 255    | _   | -     | -  | -     | -  | -     | _  | _      | =          | 2              |

143

143

259

259

73

73

28%

28%

78

30%

30%

52

52

20%

20%

56

22%

22%

108

108

42%

42%

# **GRADE 7 ELA RESULTS**



Percentage Scoring at Levels

| Subgroup                                        | Not Tested | Tested | Le | vel 1 | Le | vel 2 | Le | vel 3 | Le | vel 4 | Proficien | t (Levels 3 & 4) |
|-------------------------------------------------|------------|--------|----|-------|----|-------|----|-------|----|-------|-----------|------------------|
| Subgroup                                        | Not lested | rested | #  | %     | #  | %     | #  | %     | #  | %     | #         | %                |
| All Students                                    | 203        | 165    | 61 | 37%   | 57 | 35%   | 36 | 22%   | 11 | 7%    | 47        | 28%              |
| General Education                               | 179        | 149    | 48 | 32%   | 54 | 36%   | 36 | 24%   | 11 | 7%    | 47        | 32