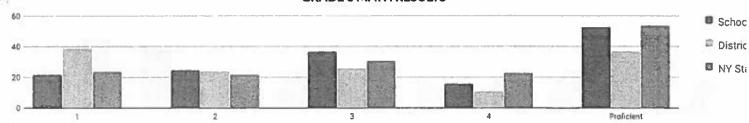

5%    | 41 | 37%    | 18   | 16%       | 59         | 53%                |
| Grade 4    | 18         | 108    | 24 | 22%    | 35 | 32%    | 20 | 19%    | 29   | 27%       | 49         | 45%                |
| Grade 5    | 21         | 95     | 36 | 38%    | 30 | 32%    | 19 | 20%    | 10   | 11%       | 29         | 31%                |
| Grades 3-8 | 51         | 315    | 85 | 27%    | 93 | 30%    | 80 | 25%    | 57   | 18%       | 137        | 43%                |

Advanced grade 7 and 8 students who take a Regents math test in lieu of the grade 7 and/or 8 math test are reported in the Regents 7 and Regents 8 rows. Combined 7 and Combined 8 are students who took either the grade 7 or 8 math test or a Regents math test in lieu of the grade 7 or 8 math test.

### **GRADE 3 MATH RESULTS**



Percentage Scoring at Levels

| Subgroup                                        | Not Tested  | Tested | Le  | vel 1 | Le | vel 2 | Le  | vel 3 | Le  | vel 4 | Proficie | nt (Levels 3 & 4) |
|-------------------------------------------------|-------------|--------|-----|-------|----|-------|-----|-------|-----|-------|----------|-------------------|
| Subgroup                                        | 140t lested | lested | #   | %     | #  | %     | #   | %     | #   | %     | #        | %                 |
| All Students                                    | 12          | 112    | 25  | 22%   | 28 | 25%   | 41  | 37%   | 18  | 16%   | 59       | 53%               |
| General Education                               | 7           | 105    | 22  | 21%   | 25 | 24%   | 40  | 38%   | 18  | 17