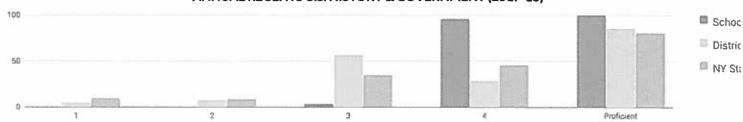

Not Migrant                                     | 255    | 16 | 6%     | 20 | 8%     | 166 | 65%   | 53  | 21%    | 219      | 86%               |
| Homeless                                        | 2      | -  | -      | -  | -      | -   | .=-   | -   | -      | -        | -                 |
| Not Homeless                                    | 253    | -  | -      | -  |        |     | -     | - 1 |        | -        | -                 |
| Not in Foster Care                              | 255    | 16 | 6%     | 20 | 8%     | 166 | 65%   | 53  | 21%    | 219      | 86%               |
| Parent Not in Armed Forces                      | 255    | 16 | 6%     | 20 | 8%     | 166 | 65%   | 53  | 21%    | 219      | 86%               |

## ANNUAL REGENTS U.S. HISTORY & GOVERNMENT (2017-18)



| Percentage | Scoring | nt. | Lauale |
|------------|---------|-----|--------|

| Subgroup                                        | Tested | Le          | vel 1          | Le  | vel 2 | Le | vel 3 | L  | evel 4 | Proficie | nt (Levels 3 & 4) |
|-------------------------------------------------|--------|-------------|----------------|-----|-------|----|-------|----|--------|----------|-------------------|
| Subgroup                                        | rested | #           | %              | #   | %     | #  | %     | #  | %      | #        | %                 |
| All Students                                    | 23     | 0           | 0%             | 0   | 0%    | 1  | 4%    | 22 | 96%    | 23       | 100%              |
| General Education                               | 23     |