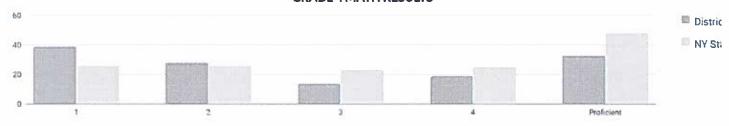

| 3   | 50%   | 2   | 33%   | 1   | 17%   | 0   | 0%    | 1                | 17%            |
| Not Homeless                                    | 41           | 375    | 144 | 38%   | 90  | 24%   | 99  | 26%   | 42  | 11%   | 141              | 38%            |
| In Foster Care                                  | _            | 1      | -   | -     | -   | -     | -   | -     | -   | -     | -                | -              |
| Not in Foster Care                              |              | 380    | -   | -     | -   | -     | -   | -     | -   | 70    |                  | 7              |
| Parent Not in Armed Forces                      | 43           | 381    | 147 | 39%   | 92  | 24%   | 100 | 26%   | 42  | 11%   | 142              | 37%            |

# **GRADE 4 MATH RESULTS**



Percentage Scoring at Levels

| ME | AN | SCC | DRE: | 595 |
|----|----|-----|------|-----|
|    |    |     |      |     |

| Subgroup                                        | Not Tested | Tested | Lev | vel 1 | Le  | vel 2 | Le | vel 3 | Le | vel 4            | Proficient | (Levels 3 & 4) |
|-------------------------------------------------|------------|--------|-----|-------|-----|-------|----|-------|----|------------------|------------|----------------|
| Subgroup                                        | Not lested | lesteo | #   | %     | #   | %     | #  | %     | #  | %                | #          | %              |
| All Students                                    | 61         | 377    | 147 | 39%   | 105 | 28%   | 53 | 14%   | 72 | 19%              | 125        | 33%