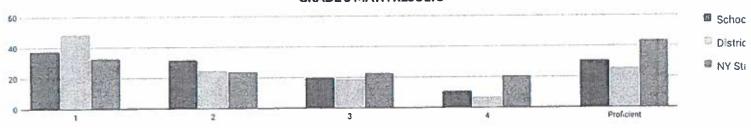

%   | 29  | 27%              | 49         | 45%              |
| Homeless                                        | -          | 2      | -    | -     | _  | -     | 1-1     | 77    | -   | -                | H.J        |                  |
| Not Homeless                                    | -          | 106    | _    |       | -  | -     | 1-11    | -     | -   | -                |            | -                |
| Not in Foster Care                              | 18         | 108    | 24   | 22%   | 35 | 32%   | 20      | 19%   | 29  | 27%              | 49         | 45%              |
| Parent Not in Armed Forces                      | 18         | 108    | 24   | 22%   | 35 | 32%   | 20      | 19%   | 29  | 27%              | 49         | 45%              |

# **GRADE 5 MATH RESULTS**



Percentage Scoring at Levels

|                                                 |            |        | Le | vel 1 | Le | vel 2 | Le | vel 3 | Le | vel 4 | Proficient | (Levels 3 & 4) |
|-------------------------------------------------|------------|--------|----|-------|----|-------|----|-------|----|-------|------------|----------------|
| Subgroup                                        | Not Tested | Tested | #  | %     | #  | %     | #  | %     | #  | %     | #          | %              |
| All Students                                    | 21         | 95     | 36 | 38%   | 30 | 32%   | 19 | 20%   | 10 | 11%   | 29         | 31%            |
| General Education                               | 20         | 88     | 30 | 34%   | 29 | 33%   | 19 | 22%   | 10 | 11%   | 29         | 33%