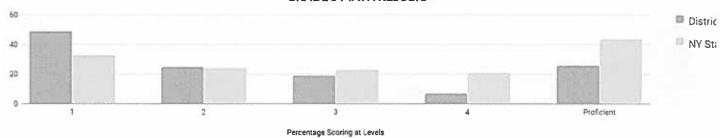

147 | 39%   | 105 | 28%   | 53 | 14%   | 72 | 19%              | 125        | 33%            |
| Homeless                                        |            | 4      | -   | -     | -   | -     | -  | -     | -  | -                | -          | -              |
| Not Homeless                                    | -          | 373    | -   | -     | -   | -     | -  | -     | -  | -                | -          | -              |
| Not in Foster Care                              | 61         | 377    | 147 | 39%   | 105 | 28%   | 53 | 14%   | 72 | 19%              | 125        | 33%            |
| Parent Not in Armed Forces                      | 61         | 377    | 147 | 39%   | 105 | 28%   | 53 | 14%   | 72 | 19%              | 125        | 33%            |

# **GRADE 5 MATH RESULTS**



| Not Tested  | Tested                                | Lev                                                                                                                      | el 1                                                                                                                                                                                                                                                                                                                                                                                                   |