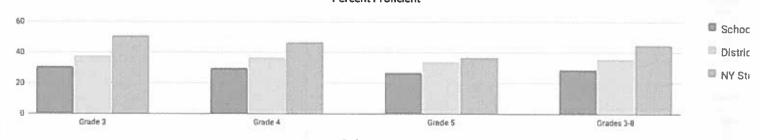

|  |  |
| STATEWIDE                         | 31,189                 | 16% | 1,840     | 37%             | 17,189 | 8%                                                            |  |  |
| STATEWIDE HIGH-POVERTY<br>SCHOOLS | 11,145                 | 26% | 480       | 43%             | 8,126  | 18%                                                           |  |  |
| STATEWIDE LOW-POVERTY SCHOOLS     | 5,839                  | 9%  | 281       | 23%             | 729    | 1%                                                            |  |  |

2017-18 Grades 3-8 ELA and Math results cannot be compared to those from previous years, as these tests were redesigned in 2017-18.

# GRADES 3-8 ENGLISH LANGUAGE ARTS SUMMARY RESULTS (2017-18)

#### **Percent Proficient**



| Grade      | Not Tested  | Tested | Le  | vel 1 | Le  | vel 2 | Le  | vel 3 | L  | evel 4 | Proficien | t (Levels 3 & 4) |
|------------|-------------|--------|-----|-------|-----|-------|-----|-------|----|--------|-----------|------------------|
| Grade      | TAUL TESTED | resteu | #   | %     | : # | %     | #   | %     | #  | %      | #         | %                |
| Grade 3    | 23          | 160    | 43  | 27%   | 68  | 43%   | 46  | 29%   | 3  | 2%     | 49        | 31%              |
| Grade 4    | 31          | 166    | 61  | 37%   | 55  | 33%   | 29  | 17%   | 21 | 13%    | 50        | 30%              |
| Grade 5    | 45          | 122    | 53  | 43%   | 36  | 30%   | 30  | 25%   | 3  | 2%     | 33        | 27%              |
| Grades 3-8 | 99          | 448    | 157 | 35%