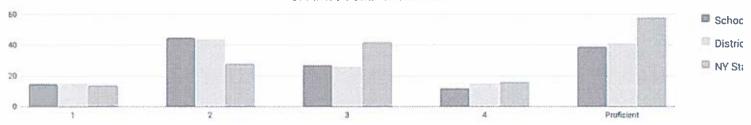

| 33     | 5  | 15%    | 15 | 45%    | 9   | 27%   | 4  | 12%    | 13         | 39%            |
| Regents 8  | 0          | 255    | 16 | 6%     | 20 | 8%     | 166 | 65%   | 53 | 21%    | 219        | 86%            |
| Combined 8 | 334        | 288    | 21 | 7%     | 35 | 12%    | 175 | 61%   | 57 | 20%    | 232        | 81%            |
| Grades 4&8 | 334        | 288    | 21 | 7%     | 35 | 12%    | 175 | 61%   | 57 | 20%    | 232        | 81%            |

Advanced grade 8 students who take a Regents science test in lieu of the grade 8 science test are reported in the Regents 8 row.

https://data.nysed.gov/essa.php?instid=800000049198&year=2018&createreport=1&allchecked=1&OverallStatus=1&EMindicators=1&EMcomposit... 15/19

Schoo Distric

NY Sta

### **GRADE 8 SCIENCE RESULTS**



Percentage Scoring at Levels

|                                |            |        | 1.41 | 2414 3CC | 11771 01 |        |   |        |   |        |          |                   |
|--------------------------------|------------|--------|------|----------|----------|--------|---|--------|---|--------|----------|-------------------|
| 5h                             | Not Tested | Tested | L    | evel 1   | L        | evel 2 | L | evel 3 | L | evel 4 | Proficie | nt (Levels 3 & 4) |
| Subgroup                       | Not lested | lested | #    | %        | #        | %      | # | %      | # | %      | #        | %                 |
| All Students                   | 334        | 33     | 5    | 15%      | 15       | 45%    | 9 | 27%    | 4 | 12%    | 13       | 39%               |
| Genera