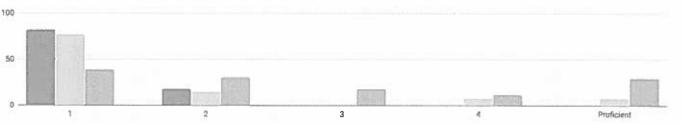

36%   | 23 | 16%   | 5  | 4%    | 28       | 20%                |
| Homeless                                        | -          | 3      | -  | -     | _   | _     | -  | -     | -  | -     | 0        | -                  |
| Not Hameless                                    | -          | 138    | -  | -     | -   | -     | -  | -     | -  | -     | -        | -                  |
| Not in Foster Care                              | 219        | 141    | 62 | 44%   | 51  | 36%   | 23 | 16%   | 5  | 4%    | 28       | 20%                |
| Parent Not in Armed Forces                      | 219        | 141    | 62 | 44%   | 51  | 36%   | 23 | 16%   | 5  | 4%    | 28       | 20%                |

## 2018 | WESTBURY MIDDLE SCHOOL - Report Card | NYSED Data Site

### **GRADE 8 MATH RESULTS**



### Percentage Scoring at Levels

### **MEAN SCORE: 571**

| Subgroup                       | Not Tested | Tested |   | Level 1 | L   | evel 2 | Le  | vel 3 | Le  | vel 4 | Proficier | t (Levels 3 & 4) |
|--------------------------------|------------|--------|---|---------|-----|--------|-----|-------|-----|-------|-----------|------------------|
| Studge Outp                    | NOT TESTED | lested | # | %       | #   | %      | #   | %     | #   | %     | #         | %                |
| All Students                   | 356        | 11     | 9 | 82%     | 2   | 18%    | 0   | 0%    | 0   | 0%    | 0         | 0%               |
| Students with Disabilities     | 37         | 11     | 9 | 82%     | 2   | 18%    | 0   | 0%    | 0   | 0%    | 0         | 0%               |
| Black or Afr