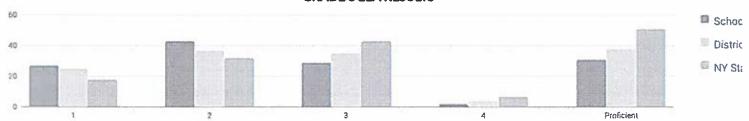

t (Levels 3 & 4) |
|------------|-------------|--------|-----|-------|-----|-------|-----|-------|----|--------|-----------|------------------|
| Grade      | TAUL TESTED | resteu | #   | %     | : # | %     | #   | %     | #  | %      | #         | %                |
| Grade 3    | 23          | 160    | 43  | 27%   | 68  | 43%   | 46  | 29%   | 3  | 2%     | 49        | 31%              |
| Grade 4    | 31          | 166    | 61  | 37%   | 55  | 33%   | 29  | 17%   | 21 | 13%    | 50        | 30%              |
| Grade 5    | 45          | 122    | 53  | 43%   | 36  | 30%   | 30  | 25%   | 3  | 2%     | 33        | 27%              |
| Grades 3-8 | 99          | 448    | 157 | 35%   | 159 | 35%   | 105 | 23%   | 27 | 6%     | 132       | 29%              |

### **GRADE 3 ELA RESULTS**



Percentage Scoring at Levels

| Subgroup                                        | Not Tested | Tested | Le  | vel 1 | Le    | vel 2 | Le | vel 3          | Le  | vel 4 | Proficien    | t (Levels 3 & 4) |
|-------------------------------------------------|------------|--------|-----|-------|-------|-------|----|----------------|-----|-------|--------------|------------------|
| anngi out                                       | Not rested | resteu | #   | %     | #     | %     | #  | %              | #   | %     | #            | %                |
| All Students                                    | 23         | 160    | 43  | 27%   | 68    | 43%   | 46 | 29%            | 3   | 2%    | 49           | 31%              |
| General Education                               | 17         | 153