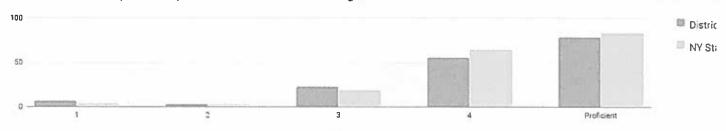

| -           | -  | -     | -   | -        | -   | -     | -         | -                |
| Nat Homeless                                    | 381      | -     | -           | -  | -     | -   | -        | -   | -     | -         | -                |
| In Foster Care                                  | 1        | -     | -           | -  | -     | -   | -        | -   | -     | -         | -                |
| Not in Foster Care                              | 383      | -     | -           | -  | -     | -   | -        | -   | -     | -         | -                |
| Parent Not in Armed Forces                      | 384      | 20    | 5%          | 32 | 8%    | 219 | 57%      | 113 | 29%   | 332       | 86%              |

### 2014 TOTAL COHORT RESULTS IN REGENTS ENGLISH LANGUAGE ARTS



|                                                 |        |                    | P            | ercentaç         | ge Scoring | at Leve | 3     |         |       |     |       |     |                |     |                         |
|-------------------------------------------------|--------|--------------------|--------------|------------------|------------|---------|-------|---------|-------|-----|-------|-----|----------------|-----|-------------------------|
| Subgroup                                        | Cohort |                    | Not<br>sted  | Te               | ested      | Le      | vel 1 | Le      | vel 2 | Le  | vel 3 |     | el 4 &<br>nove | 1   | it (Levels 3 &<br>bove) |
| _                                               |        | #                  | %            |