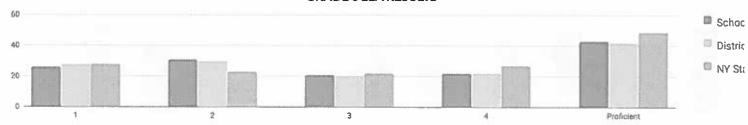

----|-----|-----|---------|-----|---------|----|------|---------------------------|-----|
| Frade Not Tested | Tested     | #     | %       | #   | %   | #       | %   | #       | %  | #    | %                         |     |
| Grade 6          | 137        | 253   | 67      | 26% | 78  | 31%     | 52  | 21%     | 56 | 22%  | 108                       | 43% |
| Grade 7          | 198        | 162   | 58      | 36% | 57  | 35%     | 36  | 22%     | 11 | 7%   | 47                        | 29% |
| Grade 8          | 226        | 141   | 25      | 18% | 65  | 46%     | 29  | 21%     | 22 | 16%  | 51                        | 36% |
| Grades 3-8       | 561        | 556   | 150     | 27% | 200 | 36%     | 117 | 21%     | 89 | 16%  | 206                       | 37% |

### **GRADE 6 ELA RESULTS**



Percentage Scoring at Levels

### **MEAN SCORE: 599**

| Subgroup                                        | Not Tested | Tested | Le   | vel 1 | Le | rvel 2 | Le | vel 3            | Le  | vel 4 | Proficient | (Levels 3 & 4) |
|-------------------------------------------------|------------|--------|------|-------|----|--------|----|------------------|-----|-------|------------|----------------|
| Subgroup                                        | Nut lesteu | resteu | #    | %     | #  | %      | #  | %                | #   | %     | *          | %              |
| All Students                                    | 137        | 253    | 67   | 26%   | 78 | 31%    | 52 | 21%              | 56  | 22%   | 108        | 43%            |
| General Education                               | 118