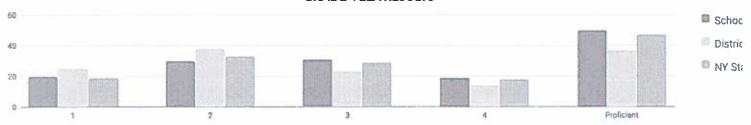

32   | 34%    | 8   | 9%     | 40       | 43%               |
| Homeless                                        | -          | 2      | -               | -     | -    | -     | -    | -      | -   | -      | -        | ( <del>-</del>    |
| Not Homeless                                    | -          | 92     | -               | -     | -    | -     | -    | -      | -   | _      | -        |                   |
| Not in Foster Care                              | 6          | 94     | 21              | 22%   | 33   | 35%   | 32   | 34%    | 8   | 9%     | 40       | 43%               |
| Parent Not in Armed Forces                      | 6          | 94     | 21              | 22%   | 33   | 35%   | 32   | 34%    | 8   | 9%     | 40       | 43%               |

### **GRADE 4 ELA RESULTS**



Percentage Scoring at Levels

|                                                 |            | _ ,    | Le | vel 1 | Le | vel 2 | Le | vel 3 | Le      | vel 4 | Proficie | nt (Levels 3 & 4 |
|-------------------------------------------------|------------|--------|----|-------|----|-------|----|-------|---------|-------|----------|------------------|
| Subgroup                                        | Not Tested | Tested | #  | %     | #  | %     | #  | %     | #       | %     | #        | %                |
| All Students                                    | 12         | 94     | 19 | 20%   | 28 | 30%   | 29 | 31%   | 18      | 19%   | 47       | 50%              |
| General Education                               | 11         | 88     | 17 | 19%   | 28 | 32%   | 27 | 31%   | 16      | 1