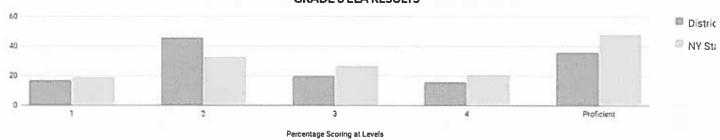

| 203        | 165    | 61 | 37%   | 57 | 35%   | 36 | 22%   | 11 | 7%    | 47        | 28%              |
| Homeless                                        | -          | 4      | -  | -     | -  | -     | -  | -     | -  | -     | -         | -                |
| Not Homeless                                    | -          | 161    | -  | -     | -  | -     | _  | -     | -  | -     | -         | -                |
| Not in Foster Care                              | 203        | 165    | 61 | 37%   | 57 | 35%   | 36 | 22%   | 11 | 7%    | 47        | 28%              |
| Parent Not in Armed Forces                      | 203        | 165    | 61 | 37%   | 57 | 35%   | 36 | 22%   | 11 | 7%    | 47        | 28%              |

# **GRADE 8 ELA RESULTS**



| ested |        | I a                                                      | -1.6                                                                                                                                                                                                                                                                    |                                                                                                                                                                                                                                                                                                                                                                                                           |