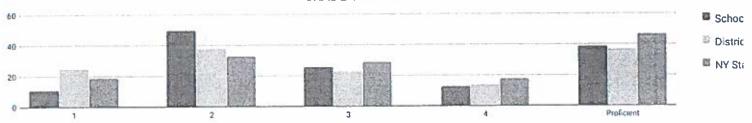

|
| Homeless                                        | -          | 3      | -    | -      | -  | -     | -  | 2                | _             | - 12           | 22       | -                 |
| Not Homeless                                    | -          | 107    | -    | -      | -  | -     | -  | -                | -             | =              | -        | 7                 |
| Not in Foster Care                              | 13         | 110    | 22   | 20%    | 35 | 32%   | 50 | 45%              | з             | 3%             | 53       | 48%               |
| Parent Not in Armed Forces                      | 13         | 110    | 22   | 20%    | 35 | 32%   | 50 | 45%              | 3             | 3%             | 53       | 48%               |

### **GRADE 4 ELA RESULTS**



Percentage Scoring at Levels

|                                                 | Net Test-  | Tantari | Le | vel 1 | Le | vel 2 | Le | vel 3 | Le | vel 4 | Profici | ent (Levels 3 & 4 |
|-------------------------------------------------|------------|---------|----|-------|----|-------|----|-------|----|-------|---------|-------------------|
| Subgroup                                        | Not Tested | Tested  | #  | %     | #  | %     | #  | %     | #  | %     | #       | %                 |
| All Students                                    | 17         | 109     | 12 | 11%   | 55 | 50%   | 28 | 26%   | 14 | 13%   | 42      | 39%               |
| General Education                               | 13         | 95      | 9  | 9%    | 47 | 49%   | 26 | 27%   | 13 | 14%   | 39      | 41%