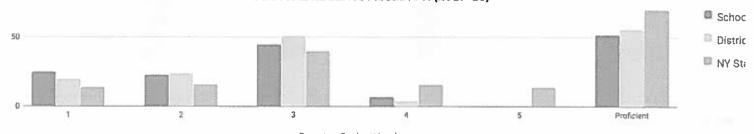

27%    | 4 | 12%    | 13       | 39%               |
| Not Homeless                   | 331        | 33     | 5    | 15%      | 15       | 45%    | 9 | 27%    | 4 | 12%    | 13       | 39%               |
| Not in Foster Care             | 334        | 33     | 5    | 15%      | 15       | 45%    | 9 | 27%    | 4 | 12%    | 13       | 39%               |
| Parent Not in Armed Forces     | 334        | 33     | 5    | 15%      | 15       | 45%    | 9 | 27%    | 4 | 12%    | 13       | 39%               |

Annual Regents examination results include those from August, January, and June of the reporting year. If a student takes the same Regents examination multiple times during the reporting year, only the highest score is included in these results.

## **ANNUAL REGENTS ALGEBRA I (2017-18)**



|                                                 |        | P   | ercentage | Scoring  | at Levels |     |       |      |       |     |            |                |                  |
|-------------------------------------------------|--------|-----|-----------|----------|-----------|-----|-------|------|-------|-----|------------|----------------|------------------|
| Subgroup                                        | Tested | Le  | rvel 1    | Le       | vel 2     | Le  | vel 3 | Le   | vel 4 | Le  | vel 5      | Proficient (Le | evels 3 & Above) |
| Subgi oup                                       | testen | #   | %         | #        | %         | #   | %     | #    | %     | #   | %          | #              | %                |
| All Students                                    | 32