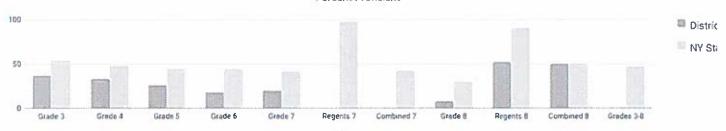

7       35%       4       20%       1       5%       5         2       -       -       -       -       -       -       -       -       -         30       -       -       -       -       -       -       -       -       -       -         109       20       18%       56       51%       18       17%       15       14%       33         1       -       -       -       -       -       -       -       -       -       -       -       -       -       -       -       -       -       -       -       -       -       -       -       -       -       -       -       -       -       -       -       -       -       -       -       -       -       -       -       -       -       -       -       -       -       -       - |

# **GRADES 3-8 MATHEMATICS SUMMARY RESULTS (2017-18)**

#### Percent Proficient



|            |            | T      | Le  | vel 1 | Le  | evel 2 | Le  | vel 3 | Leve | 4 & Above | Proficient | (Levels 3 & Above) |
|------------|------------|--------|-----|-------|-----|--------|-----|-------|------|-----------|------------|--------------------|
| Grade      | Not Tested | Tested | #   | %     | #   | %      | #   | %     | #    | %         | #          | %                  |
| Grade 3    | 43         | 381    | 147 | 39%   | 92  | 24%    | 100 | 26%   | 42   | 11%       | 142        | 37%                |
| Grade 4    | 61         | 377    | 147 | 39%   | 105 | 28%    | 53  | 14%   | 72   | 19%       | 125        | 33%                |
| Grade 5    | 77         | 341    | 167 | 49%   | 86  | 25%    | 65  | 19%   | 23   | 7%        | 88         | 26%                |