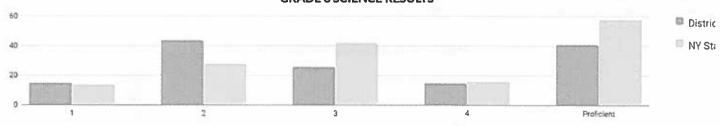

| 9       | 2% | 46      | 12% | 142     | 36% | 196     | 50%  | 338                  | 86%  |
| Homeless                                        | 0          | 5      | 0       | 0% | 0       | 0%  | 2       | 40% | 3       | 60%  | 5                    | 100% |
| Not Homeless                                    | 43         | 368    | 9       | 2% | 46      | 12% | 140     | 36% | 193     | 50%  | 333                  | 86%  |
| Not in Foster Care                              | 43         | 393    | 9       | 2% | 46      | 12% | 142     | 36% | 196     | 50%  | 338                  | 86%  |
| Parent Not in Armed Forces                      | 43         | 393    | 9       | 2% | 46      | 12% | 142     | 36% | 196     | 50%  | 338                  | 86%  |

# **GRADE 8 SCIENCE RESULTS**



Percentage Scoring at Levels

| Subgroup                                        | Not Tested | Tested | L | Level 1 |    | Level 2 |   | Level 3 |       | evel 4 | Proficient (Levels 3 & 4) |     |
|-------------------------------------------------|------------|--------|---|---------|----|---------|---|---------|-------|--------|---------------------------|-----|
| Stogi oup                                       | Not lested | lesteu | # | %       | #  | %       | # | %       | #     | %      | #                         | %   |
| All Students                                    | 343        | 34     | 5 | 15%     | 15 | 44%     | 9 | 26%     | 5     | 15%    | 14                        | 41% |
| General Education                               | 308        | 11     | 3 | 27%     | 6  | 55%