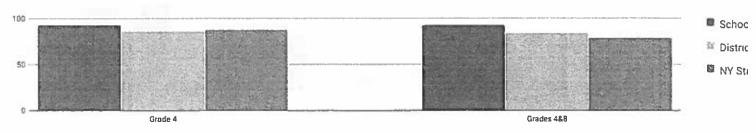

| 95     | 36 | 38%   | 30 | 32%   | 19 | 20%   | 10 | 11%   | 29         | 31%            |
| Homeless                                        | _          | 3      | -  | -     | -  | -     | -  | -     | -  |       | -          | -              |
| Not Homeless                                    | -          | 92     | _  | -     | -  | -     | -  | -     | -  | -     | -          | -              |
| Not in Foster Care                              | 21         | 95     | 36 | 38%   | 30 | 32%   | 19 | 20%   | 10 | 11%   | 29         | 31%            |
| Parent Not in Armed Forces                      | 21         | 95     | 36 | 38%   | 30 | 32%   | 19 | 20%   | 10 | 11%   | 29         | 31%            |

# **GRADES 4 & 8 SCIENCE SUMMARY RESULTS (2017-18)**

#### Percent Proficient



| G | га | d | e | S |
|---|----|---|---|---|
|   |    |   |   |   |

| Grade      | Not Tested | Tested | Le | vel 1 | Le | vel 2 | Le | vel 3 | Le | vel 4 | Proficient ( | (Levels 3 & 4) |
|------------|------------|--------|----|-------|----|-------|----|-------|----|-------|--------------|----------------|
| Grade      | Not rested | lested | #  | %     | #  | %     | #  | %     | #  | %     | #            | %              |
| Grade 4    | 8          | 118    | 0  | 0%    | 8  | 7%    | 38 | 32%   | 72 | 61%   | 110          | 93%            |
| Grades 4&8 | 8          | 118    | 0  | 0%    | 8  | 7%    | 38 | 32%   | 72 | 61%   | 110          | 93%            |

Advanced grade 8 students who take a Regents science test in lieu of the grade 8 science test are reported in the Regents