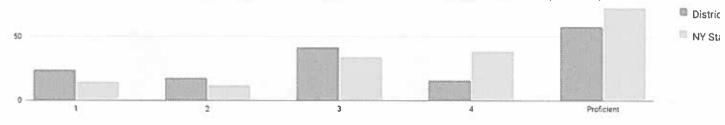

| 102    | 33  | 32%      | 16 | 16%    | 53 | 52%    | 0  | 0%    | 53       | 52%                |
| Homeless                                        | 1      | -   | -        | -  | -      | -  | -      | -  | -     | -        | -                  |
| Not Homeless                                    | 101    | -   | -        | -  | -      | -  | -      | -  | -     | -        | -                  |
| Not in Foster Care                              | 102    | 33  | 32%      | 16 | 16%    | 53 | 52%    | 0  | 0%    | 53       | 52%                |
| Parent Not in Armed Forces                      | 102    | 33  | 32%      | 16 | 16%    | 53 | 52%    | 0  | 0%    | 53       | 52%                |

## ANNUAL REGENTS TRANSITION EXAM IN GLOBAL HISTORY & GEOGRAPHY (2017-18)



|                                                 | P      | ercentage ( | Scoring at L | evels. |       |                  |       |     |                  |            |                |
|-------------------------------------------------|--------|-------------|--------------|--------|-------|------------------|-------|-----|------------------|------------|----------------|
| Subgroup                                        | Tested | Le          | vel 1        | Le     | vel 2 | Le               | vel 3 | Le  | vel 4            | Proficient | (Levels 3 & 4) |
|                                                 | 103100 | #           | %            | #      | %     | #                | %     | #   | %                | #          | %              |
| All Students