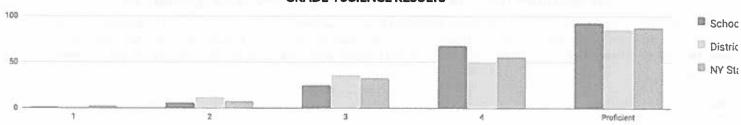

vel 3 |   |    |    | Le  | evel 4 | Proficient (Levels 3 & 4) |    |     |
|------------|-----------------|--------|---|-------------------------|---|----|----|-----|--------|---------------------------|----|-----|
| Grade      |                 | Tested | # | %                       | # | %  | #  | %   | #      | %                         | #  | %   |
| Grade 4    | 6               | 101    | 1 | 1%                      | 6 | 6% | 25 | 25% | 69     | 68%                       | 94 | 93% |
| Grades 4&8 | 6               | 101    | 1 | 1%                      | 6 | 6% | 25 | 25% | 69     | 68%                       | 94 | 93% |

Advanced grade 8 students who take a Regents science test in lieu of the grade 8 science test are reported in the Regents 8 row.

### **GRADE 4 SCIENCE RESULTS**



Percentage Scoring at Levels

| Subgroup                                        | Not Tested | Tested | Le        | vel 1   | L | evel 2 | Le | vel 3             | L   | evel 4 | Proficie | ent (Levels 3 & 4) |
|-------------------------------------------------|------------|--------|-----------|---------|---|--------|----|-------------------|-----|--------|----------|--------------------|
|                                                 | Not lested | lesteu | #         | %       | # | %      | #  | %                 | #   | %      | #        | %                  |
| All Students                                    | 6          | 101    | 1         | 1%      | 6 | 6%     | 25 | 25%               | 69  | 68%    | 94       | 93%                |
| General Education