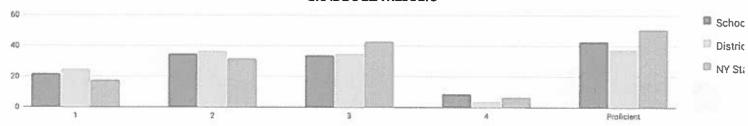

| Proficient | (Levels 3 & 4) |
|------------|------------|--------|----|--------|----|--------|----|--------|----|--------|------------|----------------|
| Grade      | Not lested | lested | #  | %      | #  | %      | #  | %      | #  | %      | #          | %              |
| Grade 3    | 6          | 94     | 21 | 22%    | 33 | 35%    | 32 | 34%    | 8  | 9%     | 40         | 43%            |
| Grade 4    | 12         | 94     | 19 | 20%    | 28 | 30%    | 29 | 31%    | 18 | 19%    | 47         | 50%            |
| Grade 5    | 12         | 112    | 32 | 29%    | 30 | 27%    | 34 | 30%    | 16 | 14%    | 50         | 45%            |
| Grades 3-8 | 30         | 300    | 72 | 24%    | 91 | 30%    | 95 | 32%    | 42 | 14%    | 137        | 46%            |

### **GRADE 3 ELA RESULTS**



# **MEAN SCORE: 598**

Percentage Scoring at Levels

| Subgroup                                        | Not Tested | Tested | Le              | vel 1 | Le   | vel 2 | Le   | rvel 3 | L   | evel 4 | Proficie | nt (Levels 3 & 4) |
|-------------------------------------------------|------------|--------|-----------------|-------|------|-------|------|--------|-----|--------|----------|-------------------|
| Subgroup                                        | Not rested | lested | #               | %     | #    | %     | #    | %      | #   | %      | #        | %                 |
| All Students                                    | 6          | 94     | 21              | 22%   | 33   | 35%   | 32   | 34%    | 8   | 9%     | 40       | 43%               |
| General Education