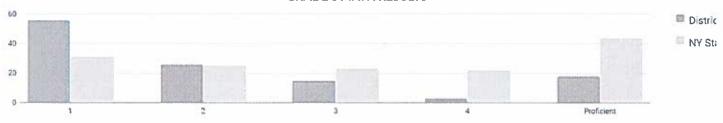

%       1       3%       2         -       1       -       -       -       -       -       -       -       -         -       84       -       -       -       -       -       -       -       -       -       -       -       -       -       -       -       -        -       -       -       -       -       -       -       -       -       -       -       -       -       -       -       -       -       -       -       -       -       -       -       -       -       -       -       -       -       -       -       -       -       -       -       -       -       -       -       -       -       -       -       -       -       -       -       -       -       -       -       -       -       -       -       -       -       -       -       -       -       -       -       - |

# **GRADE 6 MATH RESULTS**



Percentage Scoring at Levels

|                                                 | _          | MEA    | N SCO | RE: 587 |    |       |    |       |     | _      | Г         |                   |
|-------------------------------------------------|------------|--------|-------|---------|----|-------|----|-------|-----|--------|-----------|-------------------|
| Subgroup                                        | Not Tested | Tested | Le    | /el 1   | Le | vel 2 | Le | vel 3 | L   | evel 4 | Proficier | nt (Levels 3 & 4) |
|                                                 |            |        | #     | %       | #  | %     | #  | %     | #   | %      | #         | %                 |
| All Students                                    | 154        | 248    | 139   | 56%     | 65 | 26%   | 36