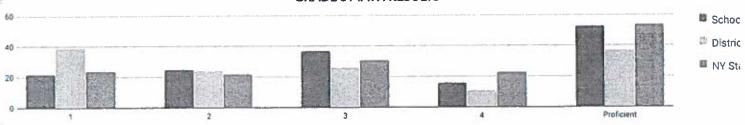

5%   | 41 | 37%   | 18    | 16%       | 59             | 53%             |
| Grade 4    | 18         | 108    | 24 | 22%    | 35 | 32%   | 20 | 19%   | 29    | 27%       | 49             | 45%             |
| Grade 5    | 21         | 95     | 36 | 38%    | 30 | 32%   | 19 | 20%   | 10    | 11%       | 29             | 31%             |
| Grades 3-8 | 51         | 315    | 85 | 27%    | 93 | 30%   | 80 | 25%   | 57    | 18%       | 137            | 43%             |

Advanced grade 7 and 8 students who take a Regents math test in lieu of the grade 7 and/or 8 math test are reported in the Regents 7 and Regents 8 rows. Combined 7 and Combined 8 are students who took either the grade 7 or 8 math test or a Regents math test in lieu of the grade 7 or 8 math test.

### **GRADE 3 MATH RESULTS**



Percentage Scoring at Levels

|                                                 |            | Total  | Le | vel 1 | Le | vel 2 | Le  | vel 3 | Le | vel 4 | Proficie | nt (Levels 3 & 4) |
|-------------------------------------------------|------------|--------|----|-------|----|-------|-----|-------|----|-------|----------|-------------------|
| Subgroup                                        | Not Tested | Tested | #  | %     | #  | %     | #   | %     | #  | %     | #        | %                 |
| All Students                                    | 12         | 112    | 25 | 22%   | 28 | 25%   | 41  | 37%   | 18 | 16%   | 59       | 53%               |
| General Education                               | 7          | 105    | 22 | 21%   | 25 | 24%   | 40  | 38%   | 18 | 17%   | 58