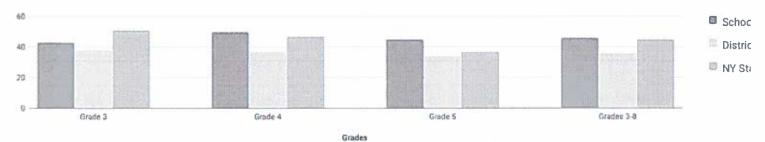

| 8%  |  |  |
| STATEWIDE HIGH-POVERTY<br>SCHOOLS | 11,145   | 26%            | 480      | 43%              | 8,126                                                          | 18% |  |  |
| STATEWIDE LOW-POVERTY<br>SCHOOLS  | 5,839    | 9%             | 281      | 23%              | 729                                                            | 1%  |  |  |
|                                   |          |                |          |                  |                                                                |     |  |  |

2017-18 Grades 3-8 ELA and Math results cannot be compared to those from previous years, as these tests were redesigned in 2017-18.

### **GRADES 3-8 ENGLISH LANGUAGE ARTS SUMMARY RESULTS (2017-18)**

### Percent Proficient



| Grade      | Not Tested | Tested | L  | evel 1 | L  | evel 2 | L  | evel 3 | L  | evel 4 | Proficient | (Levels 3 & 4) |
|------------|------------|--------|----|--------|----|--------|----|--------|----|--------|------------|----------------|
| Grade      | Not lested | lested | #  | %      | #  | %      | #  | %      | #  | %      | #          | %              |
| Grade 3    | 6          | 94     | 21 | 22%    | 33 | 35%    | 32 | 34%    | 8  | 9%     | 40         | 43%            |
| Grade 4    | 12         | 94     | 19 | 20%    | 28 | 30%    | 29 | 31%    | 18 | 19%    | 47         | 50%            |
| Grade 5    | 12         | 112    | 32 | 29%    | 30 | 27%    | 34 | 30%    | 16 | 14%    | 50         | 45%            |
| Grades 3-8 | 30         | 300    | 72 | 24%    | 91 | 30%