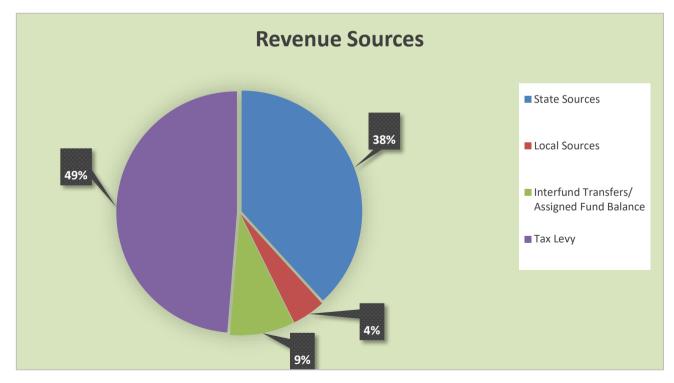

--------------------|-----|--------------------------|----------------------------|
| State Sources                                 |    | 55,964,939              |     | 64,517,624               | 8,552,685                  |
| Local Sources                                 | \$ | 4,870,777               | \$  | 7,517,056                | \$<br>2,646,279            |
| Interfund Transfers/<br>Assigned Fund Balance |    | 13,600,000              |     | 14,524,877               | 924,877                    |
| Tax Levy                                      |    | 82,628,431              |     | 82,218,241               | (410,190)                  |
| Total Revenues                                | \$ | 157,064,147             | \$  | 168,777,798              | \$<br>11,713,651           |



| Prop                                                                                                                                | erty Tax Report Card | B               |
|-------------------------------------------------------------------------------------------------------------------------------------|----------------------|-----------------|
| Contact Person: LYNE M. TAYLOR                                                                                                      | Budgeted             | Proposed Budget |
| Telephone Number: 516-874-1803                                                                                                      | 2020-21              | 2021-22         |
|