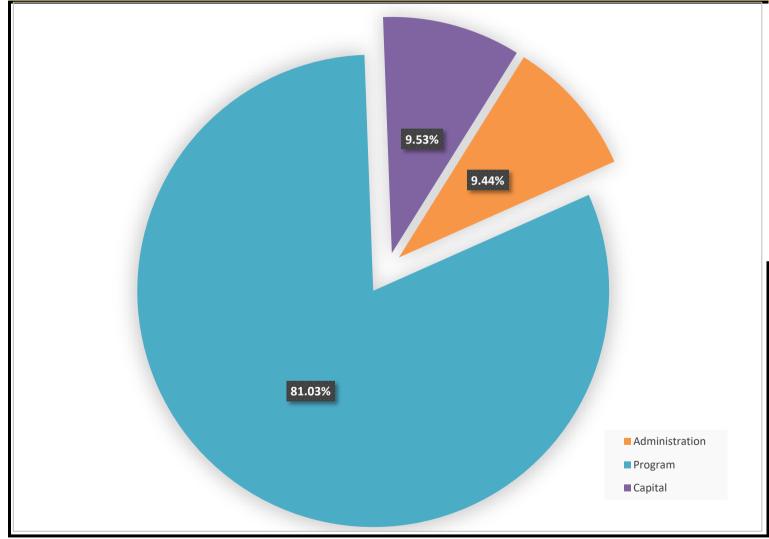

ces\$7,938,553\$Employee Benefits\$2,997,280\$Debt Service\$3,959,844\$Capital Sub-Total\$Percent of Total9.48%9.48% | ACCOUNT NAME         CURRENT BUDGET         PROPOSED BUDGET           Central Services         \$ 7,938,553         \$ 8,298,691           Employee Benefits         \$ 2,997,280         \$ 3,145,543           Debt Service         \$ 3,959,844         \$ 4,648,160           Capital Sub-Total         \$ 14,895,677         \$ 16,092,394           Percent of Total         9.48%         9.53% | ACCOUNT NAMECURRENT BUDGETPROPOSED BUDGETINCRECentral Services\$7,938,553\$8,298,691\$Employee Benefits\$2,997,280\$3,145,543\$Debt Service\$3,959,844\$4,648,160\$Capital Sub-Total\$14,895,677\$16,092,394\$Percent of Total9.48%9.53%53.145,543\$ |

# **Three Component Budget Pie Chart**



|                                            |    |             |          |             | B        | udget 202   | 1/2022     |
|--------------------------------------------|----|-------------|----------|-------------|----------|-------------|------------|
|                                            | Re | venue Pro   | oject    | tion        |          |             |            |
|                                            |    |             |          | PROJECTED   |          | \$          | %          |
| STATE AID                                  |    | 2020-2021   |          | 2021-2022   |          | Difference  | Difference |
| Basic State Aid - excludes Pre-K           | \$ | 53,149,010  | \$       | 63,252,212  | \$       | 10,103,202  | 19.01%     |
| Building Aid