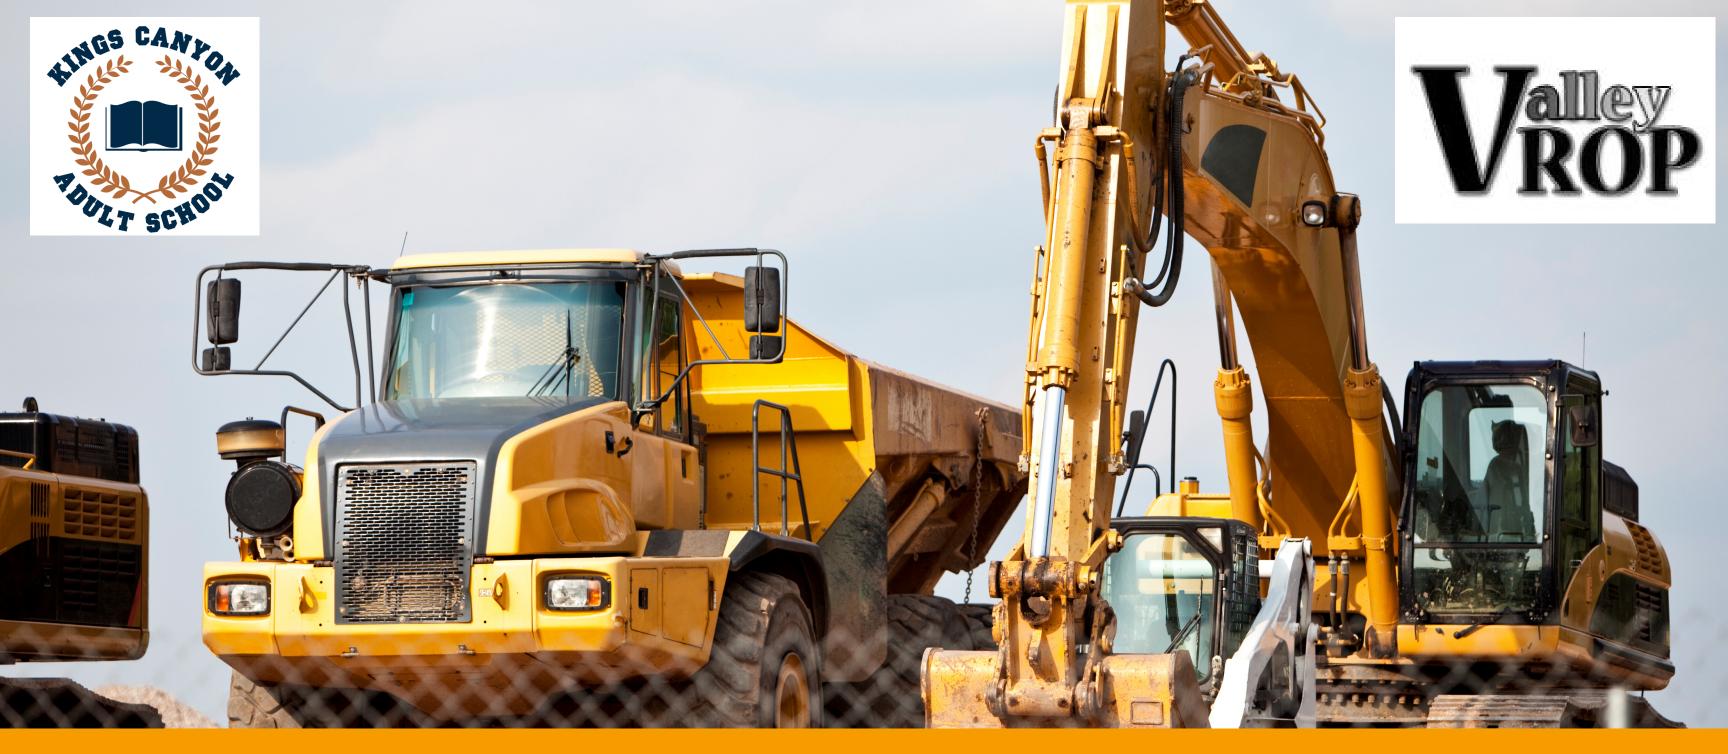

## HEAVY EQUIPMENT OPERATOR ADULT SCHOOL COURSE

The Heavy Equipment Operator Training will prepare students forwork in the Construction industry.

Small class sizes will ensure personal attention and plenty of time with each piece of equipment.

## Focus on four machines:

- Excavator
- Wheel Loader
- Skid Steer
- Backloader