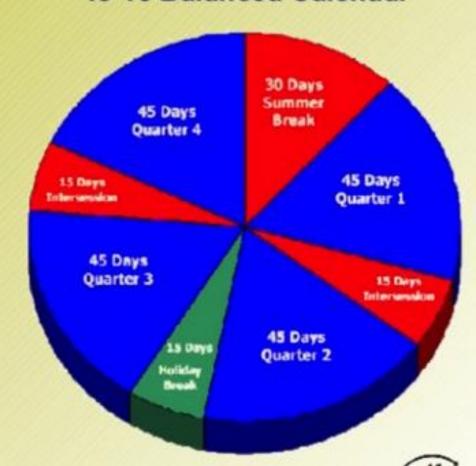

## 45-15 Balanced Calendar

# Things to Know:

- Variations: 45–15, 60–20, 90–30
- All variations include intercessions for remediation and enrichment spread out throughout the year instead of concentrated during the summer.
- Intersessions serve the same purpose as summer school, offering extra help and specialized programs for either full or partial days.
- Intersessions do not necessarily include all students, just like summer school is not required of all students.
- ♦ 180 instructional days are required by MDE.