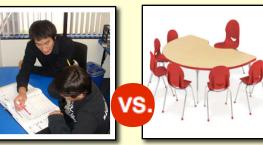

#### **Group Instruction**

Most other facilities use small-group instruction where each Instructor will see 3, 4, or even 5 children at one time!

The Rotational Approach to **Learning™** enables students to work in a highly interactive, positive environment working one-to-one with an instructor.

Small-group instruction is often very distracting for students where competition and intimidation are unavoidable factors.

Call Now to Schedule **★**Your Child's **FREE**★ Diagnostic Assessment!

> Tomball Plaza 281-255-0530