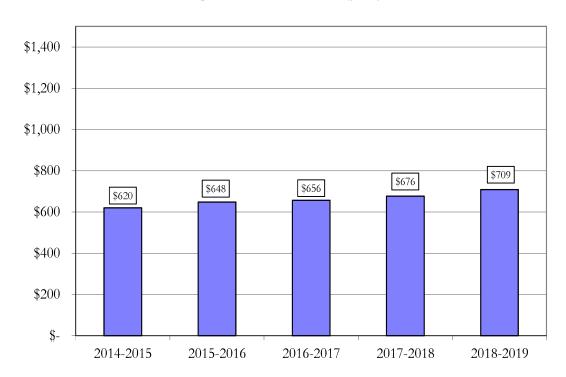

-------------|------------|------------|------------|------------|------------|
| Assessed Value                              | \$ 109,543 | \$ 115,017 | \$ 120,825 | \$ 128,746 | \$ 137,894 |
| Homestead Exemption                         | 25,000     | 25,000     | 25,000     | 25,000     | 25,000     |
| Taxable Value                               | 84,543     | 90,017     | 95,825     | 103,746    | 112,894    |
| Property Tax Rate                           | 7.336      | 7.197      | 6.848      | 6.520      | 6.281      |
| Property Tax Due                            | \$ 620.21  | \$ 647.85  | \$ 656.21  | \$ 676.42  | \$ 709.09  |
| Tax Increase/(Decrease) from the Prior Year | \$ 32.16   | \$ 27.64   | \$ 8.36    | \$ 20.21   | \$ 32.67   |

#### Average Homeowner's Property Taxes



Source: Volusia County Property Appraiser



#### FEFP Revenue Summary

| 62,202.81<br>67,770.75<br>4,203.95<br>0.9617<br>5,019,721,155<br>4.264<br>0.748<br>5.012<br>273,992,988<br>23,959,742<br>5,383,031<br>72,502<br>1,612,072<br>2,687,004<br>16,941,626<br>242,686<br>10,701,713<br>5,030,238<br>1,469,608<br>1,015,319<br>-<br>(44,237)<br>72,911<br>65,156<br>343,202,359 | 62,392.97 68,033.93 4,204.42 0.9643 37,569,261,363 4.042 0.748 4.79 \$ 275,831,473 24,148,389 5,408,223 - 3,700,769 2,685,466 16,985,813 231,516 10,945,332 5,134,935 1,279,306 1,200,853 1,473,715 4,183,889 - 54,896 353,264,575 | \$ \$ \$ \$ \$ \$ \$ \$ \$ \$ \$ \$ \$ \$ \$ \$ \$ \$ \$