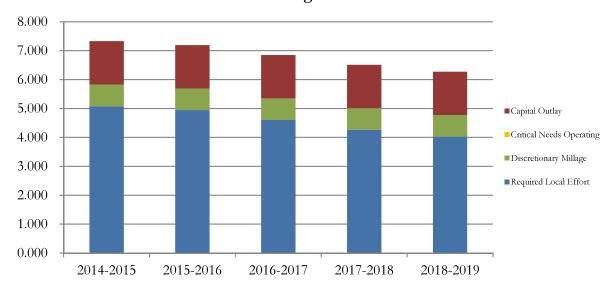

-----|-----------|-----------|-----------|
| Required Local Effort       | 5.079     | 4.944     | 4.600     | 4.264     | 4.026     |
| Prior Period Funding Adj.   | 0.009     | 0.005     | 0.000     | 0.008     | 0.007     |
| Discretionary Millage       | 0.748     | 0.748     | 0.748     | 0.748     | 0.748     |
| Add'l Discretionary Millage | 0.000     | 0.000     | 0.000     | 0.000     | 0.000     |
| Critical Needs Operating    | 0.000     | 0.000     | 0.000     | 0.000     | 0.000     |
| Capital Outlay              | 1.500     | 1.500     | 1.500     | 1.500     | 1.500     |
| Debt Service                | 0.000     | 0.000     | 0.000     | 0.000     | 0.000     |
| Total                       | 7.336     | 7.197     | 6.848     | 6.520     | 6.281     |

#### Millage Rates



Source: District Records

A mill represents one thousandth of a dollar



|      |                                                            | 2014-2015      | 2015-2016      | 2016-2017      | 2017-2018      | 2018-2019      |
|------|------------------------------------------------------------|----------------|----------------|----------------|----------------|----------------|
| (1)  | Current Year Gross Taxable Value                           | 28,893,765,446 | 30,513,634,131 | 32,624,888,000 | 35,019,721,155 | 38,122,061,917 |
| (2)  | Current Year New Taxable Value                             | 226,603,487    | 326,780,496    | 375,833,266    | 447,721,917    | 562,397,097    |
| (3)  | Current Year Adjustable Taxable                            | 28,667,161,959 | 30,186,853,635 |