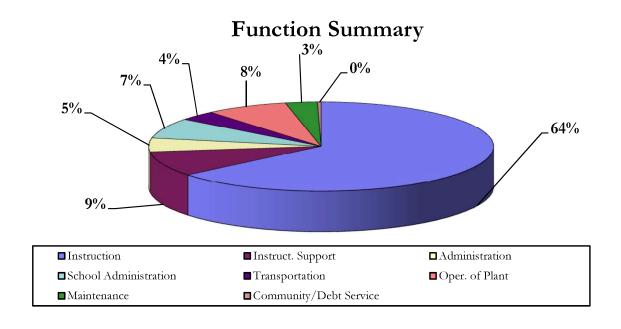

| 2,858,224         |
| 7700     | Central Services                                 | 8,148,383         |
| 7800     | Pupil Transportation Services                    | 17,422,135        |
| 7900     | Operation of Plant                               | 38,219,211        |
| 8100     | Maintenance of Plant                             | 14,825,583        |
| 8200     | Administrative Technology Services               | 10,910,514        |
| 9100     | Community Services                               | 1,692,281         |
| 9200     | Debt Service                                     | -                 |
| 9700     | Budgeted Transfer of Funds                       |                   |
| Total    |                                                  | \$<br>494,679,600 |