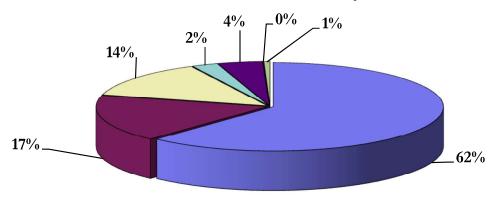

147,340,244         25,146,961       26,977,735       27,374,690         168,498,088       172,758,491       174,714,934 |



#### Object Summary

#### General Fund 2018-2019

| Object | Description          | Amount            |
|--------|----------------------|-------------------|
| 100    | Salaries             | \$<br>305,203,585 |
| 200    | Benefits             | 83,016,436        |
| 300    | Purchased Services   | 67,410,454        |
| 400    | Energy Services      | 12,188,876        |
| 500    | Materials & Supplies | 21,134,041        |
| 600    | Capital Outlay       | 430,456           |
| 700    | Other Expenses       | 5,295,751         |
| 900    | Transfers            |                   |
| Total  |                      | \$<br>494,679,600 |

#### **Object Summary**







# General Fund 2018-2019

| Function | Description                                      | Amount            |
|----------|--------------------------------------------------|-------------------|
| 5000     | Instruction                                      | \$<br>316,593,121 |
| 6100     | Pupil Personnel Services - Administration        | 19,619,870        |
| 6200     | Instructional Media Services                     | 6,945,142         |
| 6300     | Instructional and Curriculum Development         | 10,809,124        |
| 6400     | Instructional Staff Training Services            | 1,196,602         |
| 6500     | Instructional Related Technology                 | 5,988,003         |
| 7100     | School Board                                     | 714,331           |
| 7200     |