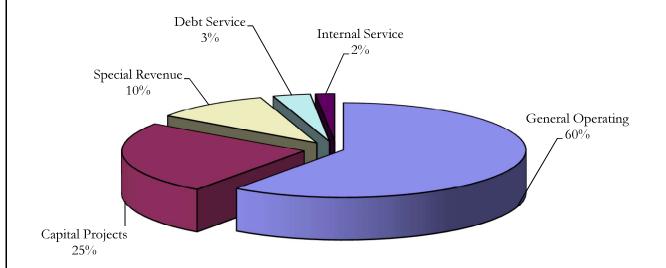

#### All Funds Summary

#### 2018-2019 Tentative Budget

#### 2-Year Fund Comparison

(Budget to Budget) (in millions)

| Fund              | 201 | 17-2018 | 203 | 18-2019 |
|-------------------|-----|---------|-----|---------|
| General Operating | \$  | 505.2   | \$  | 524.6   |
| Capital Projects  |     | 208.7   |     | 227.4   |
| Special Revenue   |     | 86.6    |     | 84.9    |
| Debt Service      |     | 27.9    |     | 26.7    |
| Internal Service  |     | 12.9    |     | 12.3    |
| Total             | \$  | 841.3   | \$  | 875.9   |