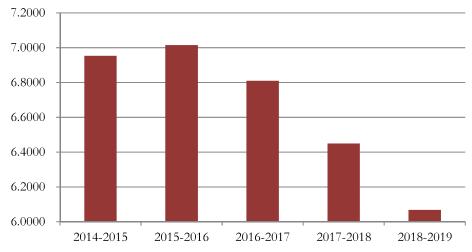

| (6)  | Prior Year Ad Valorem Proceeds                             | 199,337,862    | 211,764,130    | 219,615,909    | 222,989,560    | 227,923,989    |
| (7)  | The Current Year Rolled-Back                               | 6.9535         | 7.0151         | 6.8100         | 6.4500         | 6.0683         |
| (8)  | Current Year Proposed Millage Rate                         | 7.336          | 7.197          | 6.848          | 6.520          | 6.281          |
| (9)  | Current Year Proposed Rate as a % of the rolled-back rate  | 105.50%        | 102.59%        | 100.56%        | 101.09%        | 103.51%        |
| (10) | Current Year Rate Change as a percent of rolled-back rate  | 5.50%          | 2.59%          | 0.56%          | 1.09%          | 3.51%          |

#### Rolled-back Rate



Source: District Records



#### Average Homeowner Rates

|                                             | 2014-2015  | 2015-2016  | 2016-2017  | 2017-2018  | 2018-2019  |
|---------------------------------------------|------------|------------|------------|------------|------------|
| Assessed Value                              | \$ 109,543 | \$ 115,017 | \$ 120,825 | \$ 128,746 | \$ 137,894 |
| Homestead Exemption                         | 25,000     | 25,000     | 25,000     | 25,000     | 25,000     |
| Taxable Value                               | 84,543     | 90,017     | 95,825     | 103,746    | 112,894    |
| Property Tax Rate                           | 7.336      | 7.197      | 6.848      | 6.520      | 6.281      |
| Property Tax Due                            | \$ 620.21  | \