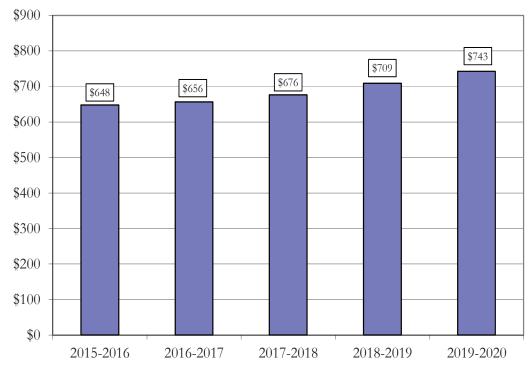

#### 2-Year Fund Comparison

(Budget to Budget) (in millions)

| Fund              | 20 | 18-2019 | 202 | 19-2020 |
|-------------------|----|---------|-----|---------|
| General Operating | \$ | 524.5   | \$  | 534.1   |
| Capital Projects  |    | 220.2   |     | 331.6   |
| Special Revenue   |    | 84.8    |     | 87.7    |
| Debt Service      |    | 26.7    |     | 29.3    |
| Internal Service  |    | 12.3    |     | 12.3    |
| Total             | \$ | 868.5   | \$  | 995.0   |