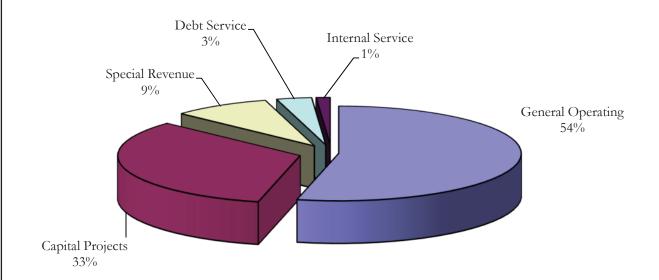

#### 2-Year Fund Comparison

(Budget to Budget) (in millions)

| Fund              | 20 | 18-2019 | 202 | 19-2020 |
|-------------------|----|---------|-----|---------|
| General Operating | \$ | 524.5   | \$  | 534.1   |
| Capital Projects  |    | 220.2   |     | 331.6   |
| Special Revenue   |    | 84.8    |     | 87.7    |
| Debt Service      |    | 26.7    |     | 29.3    |
| Internal Service  |    | 12.3    |     | 12.3    |
| Total             | \$ | 868.5   | \$  | 995.0   |