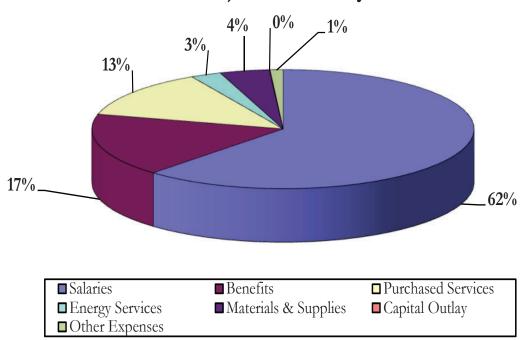

## All Funds Summary

|                                            | General<br>Fund |    | Debt<br>Service |    | Capital<br>Projects |    | Special<br>Revenue |    | Internal<br>Service |    | Total<br>All Funds |
|--------------------------------------------|-----------------|----|-----------------|----|---------------------|----|--------------------|----|---------------------|----|--------------------|
| REVENUES                                   |                 |    |                 |    |                     |    |                    |    |                     |    |                    |
| Federal                                    | \$ 3,045,000    | \$ | -               | \$ | -                   | \$ | 70,721,161         | \$ | -                   | \$ | 73,766,161         |
| State                                      | 281,139,662     |    | 225,920         |    | 513,223             |    | 333,000            |    | -                   |    | 282,211,805        |
| Local                                      | 185,956,436     |    | -               |    | 107,569,153         |    | 3,715,500          |    | 5,928,514           |    | 303,169,603        |
| TOTAL REVENUES                             | 470,141,098     |    | 225,920         |    | 108,082,376         |    | 74,769,661         |    | 5,928,514           |    | 659,147,569        |
| Other Financing Sources                    | -               |    | -               |    | -                   |    | -                  |    | -                   |    | -                  |
| Non Revenue Receipts                       | 250,000         |    | -               |    | -                   |    | -                  |    | -                   |    | 250,000            |
| Transfers In                               | 8,554,431       |    | 26,973,813      |    | -                   |    | -                  |    | -                   |    | 35,528,244         |
| Beginning Fund Balances                    | 55,129,770      |    | 2,076,540       |    | 223,555,308         |    | 12,959,140         |    | 6,390,394           |    | 300,111,152        |
| TOTAL REVENUE,                             |                 |    |                 |    |                     |    |                    |    |                     |    |                    |
| TRANSFERS & FUND BALANCES                  | \$534,075,299   | \$ | 29,276,273      | \$ | 331,637,684         | \$ | 87,728,801         | \$ | 12,318,908          | \$ | 995,036,965        |
|                                            |                 |    |                 |    |                     |    |                    |    |                     |    |                    |
| EXPENDITURES                               | ¢ 222 150 021   | e  |                 | \$ |                     | ď  | 22 522 200         | d* | (70.710             | ď  | 246 262 027        |
| Instruction                                | \$ 323,158,031  | 3  | -               | ż  | -                   | \$ | 22,533,288         | \$ | 670,718             | \$ | 346,362,037        |
| Student Support Services                   | 19,083,900      |    | -               |    | -                   |    | 6,700,534          |    | -                   |    | 25,784,434         |
| Instructional Media Services               | 6,860,869       |    | -               |    | -                   |    | -                  |    | -                   |    | 6,860,869          |
| Instructional and Curriculum Dev. Services | 13,309,528      |    | -               |    | -                   |    | 8,713,132          |    | -                   |    | 22,022,660         |
| Instructional Staff Training Services      | 1,379,011       |    | -               |    | -                   |    | 6,544,595          |    | -                   |    | 7,923,606          |
| Instruction-Related Technology             | 4,301,327       |    | -               |    | -                   |    | 9,746              |    | -                   |    | 4,311,073          |
| Board                                      | 879,334         |    | -               |    | -                   |    | -                  |    | -                   |    | 879,334            |
| General Administration                     | 2,076,548       |    | -               |    | -                   |    | 1,954,120          |    | -                   |    | 4,030,668          |
| School Administration                      | 37,461,113      |    | -               |    | -                   |    | 2,022,343          |    | 50,000              |    | 39,533,456         |
| Facilities Acquisition and Construction    | 85,467          |    | -               |    | 206,679,931         |    | -                  |    | -                   |    | 206,765,398        |
| Fiscal Services                            | 3,096,554       |    | -               |    | -                   |    | -                  |    | 30,500              |    | 3,127,054          |
| Food Services                              | -               |    | -               |    | -                   |    | 33,669,093         |    | 75,000              |    | 33,744,093         |
| Central Services                           | 8,717,554       |    | -               |    | -                   |    | 43,858             |    | 1,294,800           |    | 10,056,212         |
| Student Transportation Services            | 17,651,269      |    | -               |    | -                   |    | 107,209            |    | 263,200             |    | 18,021,678         |
| Operation of Plant                         | 42,145,818      |    | -               |    | -                   |    | 24,366             |    | 3,498,746           |    | 45,668,930         |
| Maintenance of Plant                       | 15,095,331      |    | -               |    | -                   |    | -                  |    | 45,550              |    | 15,140,881         |
| Administrative Technology Services         | 11,548,453      |    | -               |    | -                   |    | -                  |    | -                   |    | 11,548,453         |
| Community Services                         | 2,744,983       |    | -               |    | -                   |    | -                  |    | -                   |    | 2,744,983          |
| Debt Service                               | -               |    | 27,199,733      |    | -                   |    | -                  |    | -                   |    | 27,199,733         |
| Other Capital Outlay                       | 5,184           |    | -               |    | -                   |    | 77,970             |    | -                   |    | 83,154             |
| TOTAL EXPENDITURES                         | 509,600,274     |    | 27,199,733      |    | 206,679,931         |    | 82,400,254         |    | 5,928,514           |    | 831,808,706        |
| Transfers Out                              | -               |    | -               |    | 35,528,244          |    | -                  |    | -                   |    | 35,528,244         |
| Ending Fund Balances                       | 24,475,025      |    | 2,076,540       |    | 89,429,509          |    | 5,328,547          |    | 6,390,394           |    | 127,700,015        |
| TOTAL EXPENDITURES,                        |                 |    |                 |    |                     |    |                    |    |                     |    |                    |
| TRANSFERS & FUND BALANCES                  | \$534,075,299   | \$ | 29,276,273      | \$ | 331,637,684         | \$ | 87,728,801         | \$ | 12,318,908          | \$ | 995,036,965        |