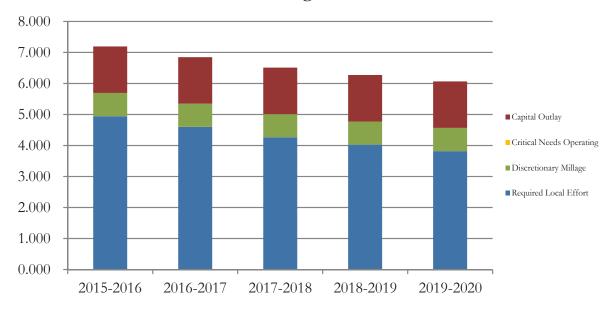

-----|-----------|-----------|-----------|
| Required Local Effort       | 4.944     | 4.600     | 4.264     | 4.026     | 3.819     |
| Prior Period Funding Adj.   | 0.005     | 0.000     | 0.008     | 0.007     | 0.014     |
| Discretionary Millage       | 0.748     | 0.748     | 0.748     | 0.748     | 0.748     |
| Add'l Discretionary Millage | 0.000     | 0.000     | 0.000     | 0.000     | 0.000     |
| Critical Needs Operating    | 0.000     | 0.000     | 0.000     | 0.000     | 0.000     |
| Capital Outlay              | 1.500     | 1.500     | 1.500     | 1.500     | 1.500     |
| Debt Service                | 0.000     | 0.000     | 0.000     | 0.000     | 0.000     |
| Total                       | 7.197     | 6.848     | 6.520     | 6.281     | 6.081     |

#### Millage Rates



Source: District Records

A mill represents one thousandth of a dollar



|      |                                                            | 2015-2016      | 2016-2017      | 2017-2018      | 2018-2019      | 2019-2020      |
|------|------------------------------------------------------------|----------------|----------------|----------------|----------------|----------------|
| (1)  | Current Year Gross Taxable Value                           | 30,513,634,131 | 32,624,888,000 | 35,019,721,155 | 38,122,061,917 | 41,188,256,745 |
| (2)  | Current Year New Taxable Value                             | 326,780,496    | 375,833,266    | 447,721,917    | 562,397,097    | 636,138,606    |
| (3)  | Current Year Adjustable Taxable                            | 30,186,853,635 | 32,249,054,734 |