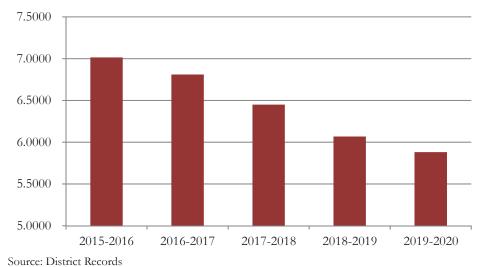

| (6)  | Prior Year Ad Valorem Proceeds                             | 211,764,130    | 219,615,909    | 222,989,560    | 227,923,989    | 238,515,139    |
| (7)  | The Current Year Rolled-Back                               | 7.0151         | 6.8100         | 6.4500         | 6.0683         | 5.8817         |
| (8)  | Current Year Proposed Millage Rate                         | 7.197          | 6.848          | 6.520          | 6.281          | 6.081          |
| (9)  | Current Year Proposed Rate as a % of the rolled-back rate  | 102.59%        | 100.56%        | 101.09%        | 103.50%        | 103.39%        |
| (10) | Current Year Rate Change as a percent of rolled-back rate  | 2.59%          | 0.56%          | 1.09%          | 3.50%          | 3.39%          |

#### Rolled-back Rate





#### Average Homeowner Rates

|                                                | 2015-2016 | 2016-2017 | 2017-2018 | 2018-2019 | 2019-2020 |
|------------------------------------------------|-----------|-----------|-----------|-----------|-----------|
| Assessed Value                                 | \$115,017 | \$120,825 | \$128,746 | \$137,894 | \$147,135 |
| Homestead Exemption                            | 25,000    | 25,000    | 25,000    | 25,000    | 25,000    |
| Taxable Value                                  | 90,017    | 95,825    | 103,746   | 112,894   | 122,135   |
| Property Tax Rate                              | 7.197     | 6.848     | 6.520     | 6.281     | 6.081     |
| Property Tax Due                               | \$ 647.85 | \$ 656.21 | \$ 676.42 | \$ 709.09 | \