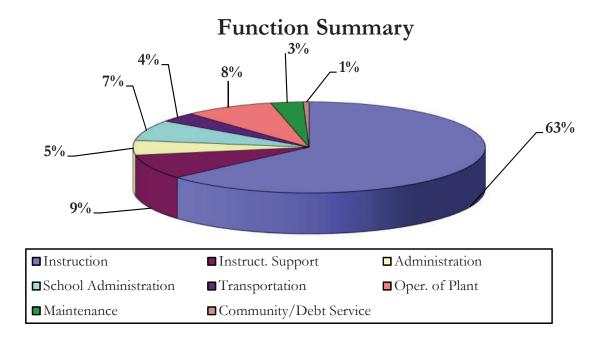

## All Funds Summary

|                                            | General<br>Fund |    | Debt<br>Service |    | Capital<br>Projects |    | Special<br>Revenue |    | Internal<br>Service |    | Total<br>All Funds |
|--------------------------------------------|-----------------|----|-----------------|----|---------------------|----|--------------------|----|---------------------|----|--------------------|
| REVENUES                                   |                 |    |                 |    |                     |    |                    |    |                     |    |                    |
| Federal                                    | \$ 3,045,000    | \$ | -               | \$ | -                   | \$ | 70,721,161         | \$ | -                   | \$ | 73,766,161         |
| State                                      | 281,139,662     |    | 225,920         |    | 513,223             |    | 333,000            |    | -                   |    | 282,211,805        |
| Local                                      | 185,956,436     |    | -               |    | 107,569,153         |    | 3,715,500          |    | 5,928,514           |    | 303,169,603        |
| TOTAL REVENUES                             | 470,141,098     |    | 225,920         |    | 108,082,376         |    | 74,769,661         |    | 5,928,514           |    | 659,147,569        |
| Other Financing Sources                    | -               |    | -               |    | -                   |    | -                  |    | -                   |    | -                  |
| Non Revenue Receipts                       | 250,000         |    | -               |    | -                   |    | -                  |    | -                   |    | 250,000            |
| Transfers In                               | 8,554,431       |    | 26,973,813      |    | -                   |    | -                  |    | -                   |    | 35,528,244         |
| Beginning Fund Balances                    | 55,129,770      |    | 2,076,540       |    | 223,555,308         |    | 12,959,140         |    | 6,390,394           |    | 300,111,152        |
| TOTAL REVENUE,                             |                 |    |                 |    |                     |    |                    |    |                     |    |                    |
| TRANSFERS & FUND BALANCES                  | \$534,075,299   | \$ | 29,276,273      | \$ | 331,637,684         | \$ | 87,728,801         | \$ | 12,318,908          | \$ | 995,036,965        |
|                                            |                 |    |                 |    |                     |    |                    |    |                     |    |                    |
| EXPENDITURES                               | ¢ 222 150 021   | e  |                 | \$ |                     | ď  | 22 522 200         | d* | (70.710             | ď  | 246 262 027        |
| Instruction                                | \$ 323,158,031  | 3  | -               | ż  | -                   | \$ | 22,533,288         | \$ | 670,718             | \$ | 346,362,037        |
| Student Support Services                   | 19,083,900      |    | -               |    | -                   |    | 6,700,534          |    | -                   |    | 25,784,434         |
| Instructional Media Services               | 6,860,869       |    | -               |    | -                   |    | -                  |    | -                   |    | 6,860,869          |
| Instructional and Curriculum Dev. Services | 13,309,528      |    | -               |    | -                   |    | 8,713,132          |    | -                   |    | 22,022,660         |
| Instructional Staff Training Services      | 1,379,011       |    | -               |    | -                   |    | 6,544,595          |    | -                   |    | 7,923,606          |
| Instruction-Related Technology             | 4,301,327       |    | -               |    | -                   |    | 9,746              |    | -                   |    | 4,311,073          |
| Board                                      | 879,334         |    | -               |    | -                   |    | -                  |    | -                   |    | 879,334            |
| General Administration                     | 2,076,548       |    | -               |    | -                   |    | 1,954,120          |    | -                   |    | 4,030,668          |
| School Administration                      | 37,461,113      |    | -               |    | -                   |    | 2,022,343          |    | 50,000              |    | 39,533,456         |
| Facilities Acquisition and Construction    | 85,467          |    | -               |    | 206,679,931         |    | -                  |    | -                   |    | 206,765,398        |
| Fiscal Services                            | 3,096,554       |    | -               |    | -                   |    | -                  |    | 30,500              |    | 3,127,054          |
| Food Services                              | -               |    | -               |    | -                   |    | 33,669,093         |    | 75,000              |    | 33,744,093         |
| Central Services                           | 8,717,554       |    | -               |    | -                   |    | 43,858             |    | 1,294,800           |    | 10,056,212         |
| Student Transportation Services            | 17,651,269      |    | -               |    | -                   |    | 107,209            |    | 263,200             |    | 18,021,678         |
| Operation of Plant                         | 42,145,818      |    | -               |    | -                   |    | 24,366             |    | 3,498,746           |    | 45,668,930         |
| Maintenance of Plant                       | 15,095,331      |    | -               |    | -                   |    | -                  |    | 45,550              |    | 15,140,881         |
| Administrative Technology Services         | 11,548,453      |    | -               |    | -                   |    | -                  |    | -                   |    | 11,548,453         |
| Community Services                         | 2,744,983       |    | -               |    | -                   |    | -                  |    | -                   |    | 2,744,983          |
| Debt Service                               | -               |    | 27,199,733      |    | -                   |    | -                  |    | -                   |    | 27,199,733         |
| Other Capital Outlay                       | 5,184           |    | -               |    | -                   |    | 77,970             |    | -                   |    | 83,154             |
| TOTAL EXPENDITURES                         | 509,600,274     |    | 27,199,733      |    | 206,679,931         |    | 82,400,254         |    | 5,928,514           |    | 831,808,706        |
| Transfers Out                              | -               |    | -               |    | 35,528,244          |    | -                  |    | -                   |    | 35,528,244         |
| Ending Fund Balances                       | 24,475,025      |    | 2,076,540       |    | 89,429,509          |    | 5,328,547          |    | 6,390,394           |    | 127,700,015        |
| TOTAL EXPENDITURES,                        |                 |    |                 |    |                     |    |                    |    |                     |    |                    |
| TRANSFERS & FUND BALANCES                  | \$534,075,299   | \$ | 29,276,273      | \$ | 331,637,684         | \$ | 87,728,801         | \$ | 12,318,908          | \$ | 995,036,965        |