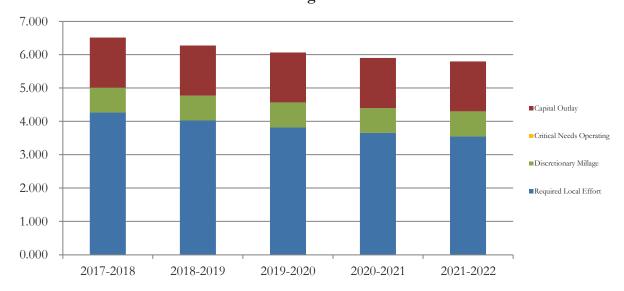

-----|-----------|-----------|-----------|
| Required Local Effort       | 4.264     | 4.026     | 3.819     | 3.651     | 3.549     |
| Prior Period Funding Adj.   | 0.008     | 0.007     | 0.014     | 0.008     | 0.005     |
| Discretionary Millage       | 0.748     | 0.748     | 0.748     | 0.748     | 0.748     |
| Add'l Discretionary Millage | 0.000     | 0.000     | 0.000     | 0.000     | 0.000     |
| Critical Needs Operating    | 0.000     | 0.000     | 0.000     | 0.000     | 0.000     |
| Capital Outlay              | 1.500     | 1.500     | 1.500     | 1.500     | 1.500     |
| Debt Service                | 0.000     | 0.000     | 0.000     | 0.000     | 0.000     |
| Total                       | 6.520     | 6.281     | 6.081     | 5.907     | 5.802     |

#### Millage Rates



Source: District Records

A mill represents one thousandth of a dollar



#### Rolled-back Rate

|      |                                                            | 2017-2018      | 2018-2019      | 2019-2020      | 2020-2021      | 2021-2022      |
|------|------------------------------------------------------------|----------------|----------------|----------------|----------------|----------------|
| (1)  | Current Year Gross Taxable Value                           | 35,019,721,155 | 38,122,061,917 | 41,188,256,745 | 44,590,031,500 | 47,552,413,610 |
| (2)  | Current Year New Taxable Value                             | 447,721,917    | 562,397,097    | 636,138,606    | 871,288,615    | 1,079,813,786  |
| (3)  | Current Year Adjustable Taxable                            | 34,571,999,