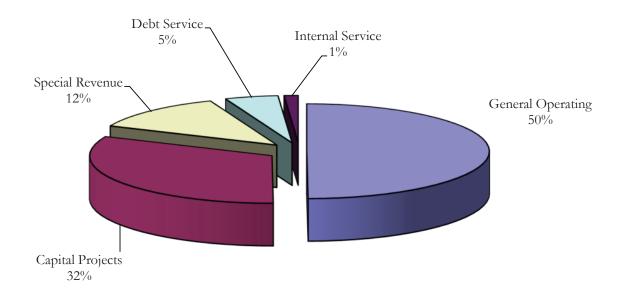

#### 2-Year Fund Comparison

(Budget to Budget) (in millions)

| Fund              | 202 | 20-2021 | 2021-2022  |
|-------------------|-----|---------|------------|
| General Operating | \$  | 535.2   | \$ 543.1   |
| Capital Projects  |     | 296.1   | 345.9      |
| Special Revenue   |     | 100.0   | 135.1      |
| Debt Service      |     | 47.6    | 51.2       |
| Internal Service  |     | 13.2    | 13.5       |
| Total             | \$  | 992.1   | \$ 1,088.8 |