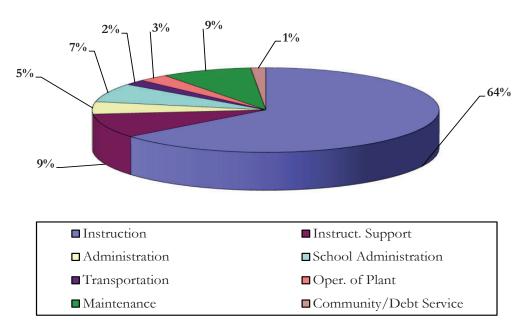

61,214        |
| 7800     | Student Transportation Services                  | 14,558,180        |
| 7900     | Operation of Plant                               | 44,330,341        |
| 8100     | Maintenance of Plant                             | 16,030,537        |
| 8200     | Administrative Technology Services               | 7,290,426         |
| 9100     | Community Services                               | 1,525,433         |
| 9200     | Debt Service                                     | -                 |
| 9300     | Other Capital Outlay                             | 3,938             |
| 9700     | Budgeted Transfer of Funds                       | -                 |
| Total    |                                                  | \$<br>521,842,018 |

#### **Function Summary**





# The School Board of Volusia County

# FY22 TRIM Advertisement

July 24, 2021

# BUDGET SUMMARY THE PROPOSED OPERATING BUDGET EXPENDITURES OF THE SCHOOL BOARD OF VOLUSIA COUNTY ARE 7.9% MORE THAN LAST YEAR'S TOTAL OPERATING EXPENDITURES

#### FISCAL YEAR 2021-2022

|                                                                    |              |                                                                                | 2021-2022            | 2                   |                  |                       |                |
|--------------------------------------------------------------------|--------------|--------------------------------------------------------------------------------|----------------------|---------------------|------------------|-----------------------|---