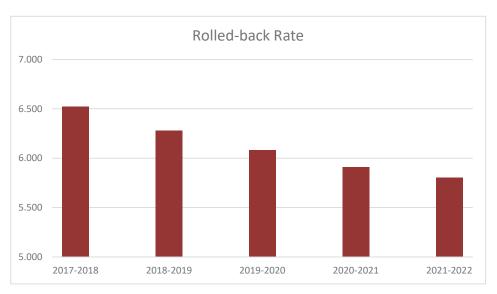

| 5.907          |
| (6)  | Prior Year Ad Valorem Proceeds                             | 222,989,560    | 227,923,989    | 238,515,139    | 249,932,861    | 263,028,059    |
| (7)  | The Current Year Rolled-Back                               | 6.4500         | 6.0683         | 5.8817         | 5.7169         | 5.6598         |
| (8)  | Current Year Proposed Millage Rate                         | 6.520          | 6.281          | 6.081          | 5.907          | 5.802          |
| (9)  | Current Year Proposed Rate as a % of the rolled-back rate  | 101.09%        | 103.50%        | 103.39%        | 103.33%        | 102.51%        |
| (10) | Current Year Rate Change as a percent of rolled-back rate  | 1.09%          | 3.50%          | 3.39%          | 3.33%          | 2.51%          |



Source: District Records



#### Average Homeowner Rates

|                                                | 2017-2018 | 2018-2019 | 2019-2020 | 2020-2021  | 2021-2022  |
|------------------------------------------------|-----------|-----------|-----------|------------|------------|
| Assessed Value                                 | \$128,746 | \$137,894 | \$150,307 | \$ 159,513 | \$ 166,728 |
| Homestead Exemption                            | 25,000    | 25,000    | 25,000    | 25,000     | 25,000     |
| Taxable Value                                  | 103,746   | 112,894   | 125,307   | 134,513    | 141,728    |
| Property Tax Rate                              | 6.520     | 6.281     | 6.081     | 5.907      | 5.802      |
| Property Tax Due                               | \$ 676.42 |