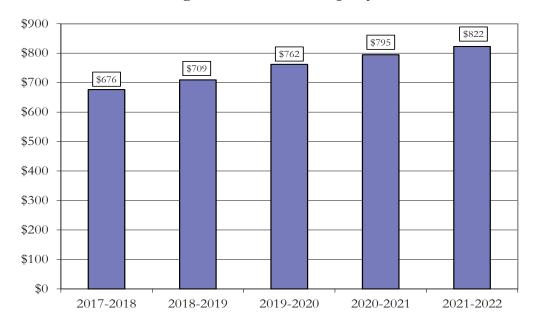

----------------|-----------|-----------|-----------|------------|------------|
| Assessed Value                                 | \$128,746 | \$137,894 | \$150,307 | \$ 159,513 | \$ 166,728 |
| Homestead Exemption                            | 25,000    | 25,000    | 25,000    | 25,000     | 25,000     |
| Taxable Value                                  | 103,746   | 112,894   | 125,307   | 134,513    | 141,728    |
| Property Tax Rate                              | 6.520     | 6.281     | 6.081     | 5.907      | 5.802      |
| Property Tax Due                               | \$ 676.42 | \$ 709.09 | \$ 761.99 | \$ 794.57  | \$ 822.31  |
| Tax Increase/(Decrease)<br>from the Prior Year | \$ 20.21  | \$ 32.67  | \$ 52.90  | \$ 32.58   | \$ 27.74   |

#### Average Homeowner's Property Taxes



Source: Volusia County Property Appraisers

Source: Volusia County Property Appraiser



# FEFP Revenue Summary

|                                                                |    | 2020-2021<br>Calculation | 2021-<br>2nd Calo |                      | 2nd vs. 4th<br>Differen |              |
|----------------------------------------------------------------|----|--------------------------|-------------------|----------------------|-------------------------|--------------|
| Formula Components                                             |    |                          |                   |                      |                         |              |
| Unweighted FTE                                                 |    | 60,094.61                |                   | 61,015.66