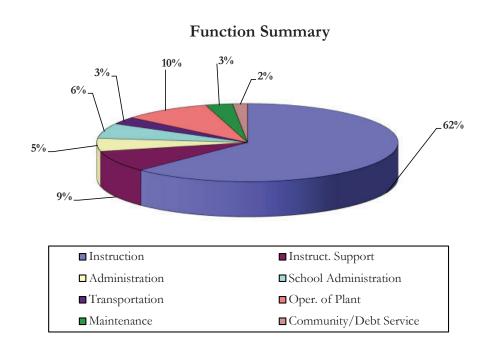

| 12,275,422        |
| 7800     | Student Transportation Services                  | 17,960,950        |
| 7900     | Operation of Plant                               | 56,006,668        |
| 8100     | Maintenance of Plant                             | 17,117,128        |
| 8200     | Administrative Technology Services               | 12,430,821        |
| 9100     | Community Services                               | 2,728,909         |
| 9200     | Debt Service                                     | 6,689,530         |
| 9300     | Other Capital Outlay                             | 52,520            |
| 9700     | Budgeted Transfer of Funds                       | -                 |
| Total    | ×                                                | \$<br>590,063,568 |



2022-2023 Recommended Operating Budget



43

#### General Fund 2022-2023

| Object | Description          | Amount |             |  |
|--------|----------------------|--------|-------------|--|
| 100    | Salaries             | \$     | 370,589,549 |  |
| 200    | Benefits             |        | 99,132,818  |  |
| 300    | Purchased Services   |        | 71,826,424  |  |
| 400    | Energy Services      |        | 16,937,925  |  |
| 500    | Materials & Supplies |        | 26,909,917  |  |
| 600    | Capital Outlay       |        | 1,226,541   |  |
| 700    | Other Expenses       |        | 3,440,394   |  |
| 900    | Transfers            |        | -           |  |
| Total  |                      | \$     | 590,063,568 |  |