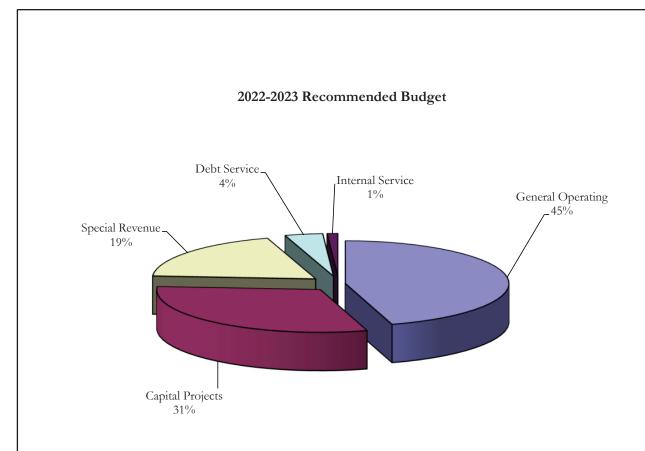

#### All Funds Summary

#### 2-Year Fund Comparison

(Budget to Budget) (in millions)

| Fund              | 202  | 21-2022 | 202  | 22-2023 |
|-------------------|------|---------|------|---------|
| General Operating | \$   | 545.8   | \$   | 618.9   |
| Capital Projects  |      | 409.6   |      | 418.8   |
| Special Revenue   |      | 153.1   |      | 260.4   |
| Debt Service      |      | 51.2    |      | 50.8    |
| Internal Service  |      | 14.0    |      | 14.3    |
| Total             | \$ 1 | 1,173.7 | \$ 1 | ,363.2  |