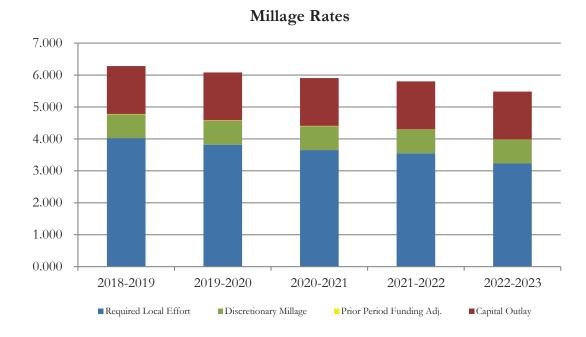

RANSFERS & FUND BALANCES | \$<br>1,579,016          | \$<br>1,435,000                | \$ | 1,561,626            | \$<br>1,435,000                |

#### Millage Rates

| Millage                   | 2018-2019 | 2019-2020 | 2020-2021 | 2021-2022 | 2022-2023 |
|---------------------------|-----------|-----------|-----------|-----------|-----------|
| Required Local Effort     | 4.026     | 3.819     | 3.651     | 3.549     | 3.230     |
| Prior Period Funding Adj. | 0.007     | 0.014     | 0.008     | 0.005     | 0.004     |
| Discretionary Millage     | 0.748     | 0.748     | 0.748     | 0.748     | 0.748     |
| Capital Outlay            | 1.500     | 1.500     | 1.500     | 1.500     | 1.500     |
| Total                     | 6.281     | 6.081     | 5.907     | 5.802     | 5.482     |



38

Source: District Records

A mill represents one thousandth of a dollar

2022-2023 Recommended Operating Budget

#### Rolled-back Rate

39

|      | _                                                          | 2018-2019      | 2019-2020      | 2020-2021      | 2021-2022      | 2022-2023      |
|------|------------------------------------------------------------|----------------|----------------|----------------|----------------|----------------|
| (1)  | Current Year Gross Taxable Value                           | 38,122,061,917 | 41,188,256,745 | 44,590,031,500 | 47,552,413,610 | 56,003,169,364 |
| (2)  | Current Year New Taxable Value                             | 562,397,097    | 636,138,606    | 871,288,615    | 1,079,813,786  | 1,215,436,405  |
| (3)  | Current Year Adjustable Ta