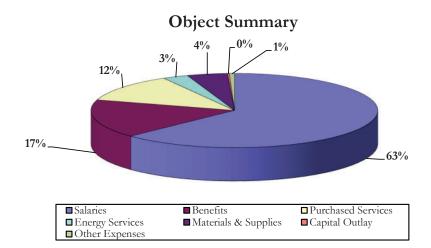

| \$<br>590,063,568 |



2022-2023 Recommended Operating Budget



43

#### General Fund 2022-2023

| Object | Description          | Amount |             |  |
|--------|----------------------|--------|-------------|--|
| 100    | Salaries             | \$     | 370,589,549 |  |
| 200    | Benefits             |        | 99,132,818  |  |
| 300    | Purchased Services   |        | 71,826,424  |  |
| 400    | Energy Services      |        | 16,937,925  |  |
| 500    | Materials & Supplies |        | 26,909,917  |  |
| 600    | Capital Outlay       |        | 1,226,541   |  |
| 700    | Other Expenses       |        | 3,440,394   |  |
| 900    | Transfers            |        | -           |  |
| Total  |                      | \$     | 590,063,568 |  |