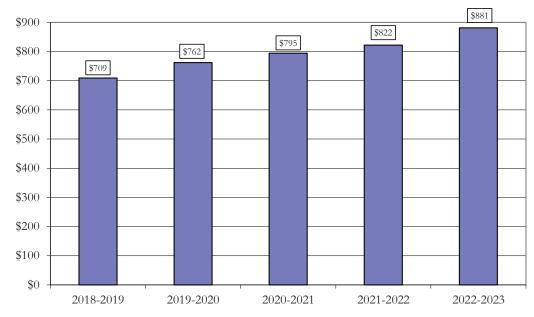

--------|-----------|-----------------|------------|------------|------------|
| Assessed Value                                 | \$137,894 | \$150,307       | \$ 159,513 | \$ 166,728 | \$ 185,759 |
| Homestead Exemption                            | 25,000    | 25,000          | 25,000     | 25,000     | 25,000     |
| Taxable Value                                  | 112,894   | 125,307         | 134,513    | 141,728    | 160,759    |
| Property Tax Rate                              | 6.281     | 6.081           | 5.907      | 5.802      | 5.482      |
| Property Tax Due                               | \$ 709.09 | \$ 761.99       | \$ 794.57  | \$ 822.31  | \$ 881.28  |
| Tax Increase/(Decrease)<br>from the Prior Year | \$ 32.67  | <b>\$</b> 52.90 | \$ 32.58   | \$ 27.74   | \$ 58.97   |



#### Average Homeowner's Property Taxes



Source: Volusia County Property Appraiser

|                                       | 2021-202              | 2              |    | 2022-2023     | 21 | nd vs 4th Calc |
|---------------------------------------|-----------------------|----------------|----|---------------|----|----------------|
|                                       | 4th Cale              | :              |    | 2nd Calc      |    | Difference     |
| Formula Components                    |                       |                |    |               |    |                |
| Unweighted FTE                        | 64,0                  | 18.74          |    | 65,663.77     |    | 1,645.03       |
| Weighted FTE                          | 70,2                  | 06.71          |