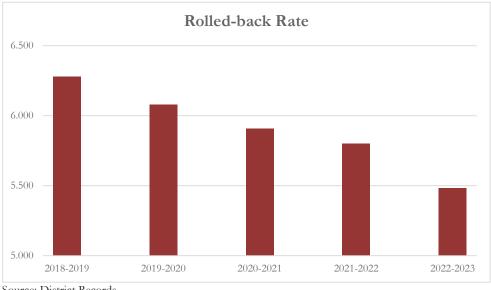

| 5.802          |
| (6)  | Prior Year Ad Valorem Proceeds                             | 227,923,989    | 238,515,139    | 249,932,861    | 263,028,059    | 275,487,256    |
| (7)  | The Current Year Rolled-Back                               | 6.0683         | 5.8817         | 5.7169         | 5.6598         | 5.0283         |
| (8)  | Current Year Proposed Millage Ra                           | 6.281          | 6.081          | 5.907          | 5.802          | 5.482          |
| (9)  | Current Year Proposed Rate as a % of the rolled-back rate  | 103.50%        | 103.39%        | 103.33%        | 102.51%        | 109.02%        |
| (10) | Current Year Rate Change as a percent of rolled-back rate  | 3.50%          | 3.39%          | 3.33%          | 2.51%          | 9.02%          |



Source: District Records

#### Average Homeowner Rates

|                                                | 2018-2019 | 2019-2020       | 2020-2021  | 2021-2022  | 2022-2023  |
|------------------------------------------------|-----------|-----------------|------------|------------|------------|
| Assessed Value                                 | \$137,894 | \$150,307       | \$ 159,513 | \$ 166,728 | \$ 185,759 |
| Homestead Exemption                            | 25,000    | 25,000          | 25,000     | 25,000     | 25,000     |
| Taxable Value                                  | 112,894   | 125,307         | 134,513    | 141,728    | 160,759    |
| Property Tax Rate                              | 6.281     | 6.081           | 5.907      | 5.802      | 5.482      |
| Property Tax Due