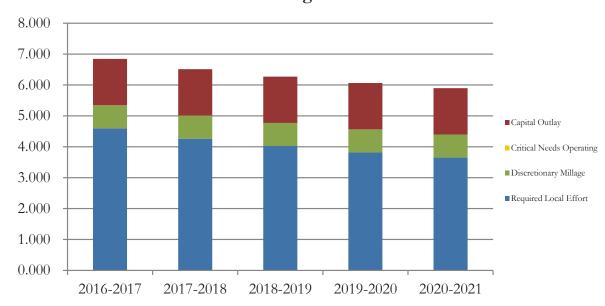

The Legislature increased the Base Student Allocation (BSA) by \$40 per student to \$4,319.49 from \$4,279.49. Funding to allow for increasing costs such as salaries, benefits, fuel, electricity, and other contractual expenditures continue to lag significantly behind inflation-adjusted costs. Based on a 24% increase in inflation since June 2007, the BSA would need to be set at \$5,162.70. This is \$843.21 per student increase that would be needed.

The Legislature continued to reduce Required Local Effort (RLE) allowing for increased property values due to new construction only. RLE decreased from 3.819 mills to 3.651 mills resulting in a Total RLE increase of \$5,280,243; an increase in the Discretionary Local Assessment of \$2,442,747 is due to the increase in School Taxable Value.