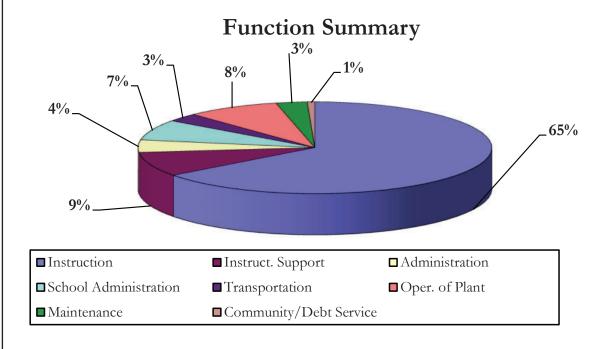

|    | 7,801,286   |  |
| 7800     | Student Transportation Services                  |    | 15,203,721  |  |
| 7900     | Operation of Plant                               |    | 43,967,169  |  |
| 8100     | Maintenance of Plant                             |    | 14,612,226  |  |
| 8200     | Administrative Technology Services               |    | 8,676,782   |  |
| 9100     | Community Services                               |    | 3,545,543   |  |
| 9200     | Debt Service                                     |    | -           |  |
| 9300     | Other Capital Outlay                             |    | -           |  |
| 9700     | Budgeted Transfer of Funds                       |    | <u> </u>    |  |
| Total    |                                                  | \$ | 514,241,607 |  |