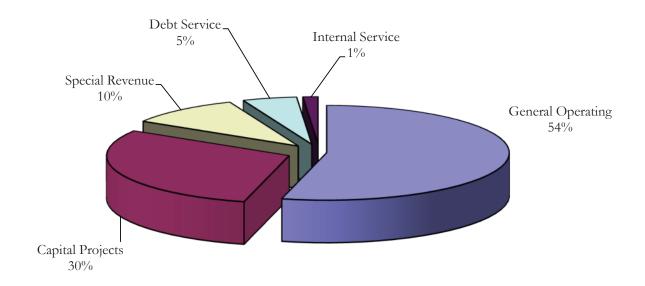

#### 2-Year Fund Comparison

(Budget to Budget) (in millions)

| Fund              | 20 | 19-2020 | 202 | 20-2021 |
|-------------------|----|---------|-----|---------|
| General Operating | \$ | 535.8   | \$  | 535.2   |
| Capital Projects  |    | 327.1   |     | 296.1   |
| Special Revenue   |    | 87.2    |     | 100.0   |
| Debt Service      |    | 28.9    |     | 47.6    |
| Internal Service  |    | 12.4    |     | 13.2    |
| Total             | \$ | 991.4   | \$  | 992.1   |