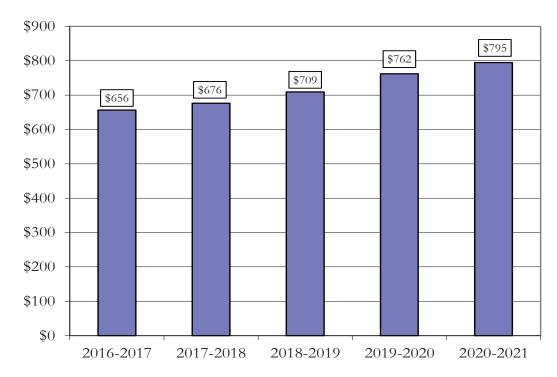

------------------------------|-----------|-----------|-----------|-----------|-----------|
| Assessed Value                                 | \$120,825 | \$128,746 | \$137,894 | \$150,307 | \$159,513 |
| Homestead Exemption                            | 25,000    | 25,000    | 25,000    | 25,000    | 25,000    |
| Taxable Value                                  | 95,825    | 103,746   | 112,894   | 125,307   | 134,513   |
| Property Tax Rate                              | 6.848     | 6.520     | 6.281     | 6.081     | 5.907     |
| Property Tax Due                               | \$ 656.21 | \$ 676.42 | \$ 709.09 | \$ 761.99 | \$ 794.57 |
| Tax Increase/(Decrease)<br>from the Prior Year | \$ 8.36   | \$ 20.21  | \$ 32.67  | \$ 52.90  | \$ 32.58  |

#### Average Homeowner's Property Taxes



Source: Volusia County Property Appraiser



### FEFP Revenue Summary

|                                                                         | 2019-2020<br>4th Calculation  | 2020-2021<br>Revised Conference         | 2020-2021<br>2nd Calculation | 2nd vs. 4th Calo<br>Difference |
|-------------------------------------------------------------------------|-------------------------------|-----------------------------------------|------------------------------|--------------------------------|
| Formula Components                                                      |                               |                                         |                              |                                |
| Unweighted FTE                                                          | 62,180.76