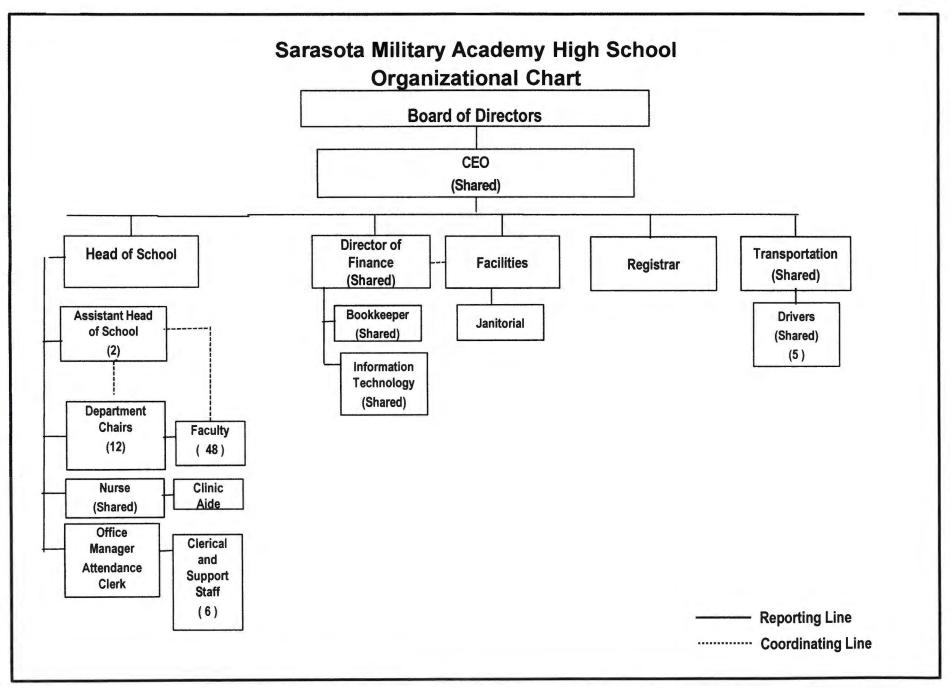

SMA-COL Bowman stated that Vice Chair Scott Lempe asked for her to compile an organizational chart by campus including department chairs. Chair McElheny stated that this will be presented at the next meeting. Mr. Richard Swoope inquired as to the charts presenting the positions in need to be filled to which SMA-COL Bowman replied yes with currently three long-term substitutes per campus.

#### Resources:

- Open Enrollment---October 1st-January 31st
- Enrollment Membership and Mobility Report
- Ongoing Analysis of Staffing Levels
  - Organizational Charts