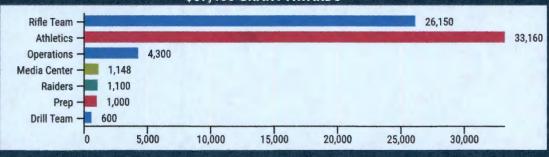

**Foundation:** Mr. Rafael Robles provided a read-ahead report. He explained his financial dashboard includes unrestricted and restricted funds that have been allocated to various programs. Chair McElheny inquired as to upcoming major campaigns to which Mr. Robles replied with the clay shoot on 20 March and the gala on 31 March. Ms. Erica Gregory inquired as to whether information on events has been sent to which Mr. Robles replied that once details have been confirmed, an email will be sent. Chair McElheny inquired to the board of any interested directors to attend the Military Ball to email him as seats are limited. Mr. Robles stated a table was purchased at the National Philanthropy luncheon in November to which SMA Foundation Treasurer, Mr. Frederick Derr has been nominated.