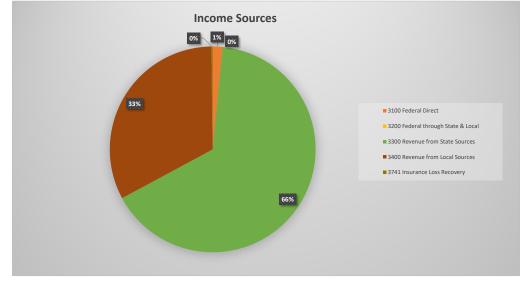

pic Training Center) (Seven Cadets)

Respectfully,

CLARENCE L. ARRINGTON MAJ (Retired), U.S. Army JROTC, Senior Army Instructor

# **Profit and Loss Pie Charts through September 2022**



| Income                             |                 |
|------------------------------------|-----------------|
| 3100 Federal Direct                | \$<br>52,583    |
| 3200 Federal through State & Local | \$<br>-         |
| 3300 Revenue from State Sources    | \$<br>2,249,201 |
| 3400 Revenue from Local Sources    | \$<br>1,118,481 |
| 3741 Insurance Loss Recovery       | \$<br>7,993     |
|                                    |                 |
|                                    |                 |

| Total Revenue | \$3,428,258 |
|---------------|-------------|
|---------------|-------------|



| Expenses                                   |                        |
|--------------------------------------------|------------------------|
| 4100 Salaries                              | \$1,734,095            |
| 4200 Employee Benefits                     | \$502,578              |
| 4300 Purchased Services                    | \$438,890              |
| 4400 Energy Services                       | \$71,274               |
| 4500 Materials & Supplies                  | \$186,959              |
| 4600 Capital Outlay                        | \$151,693              |
| 4700 Other Expenses (less depreciation)    | \$121,656              |
|                                            |                        |
| Total Operating Expenses                   | \$3,207,145            |
| rota