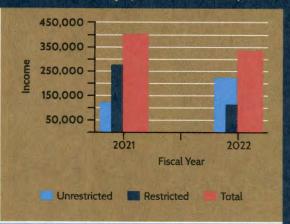

**Foundation:** Mr. Rafael Robles provided a read-ahead report. He explained his financial dashboard includes unrestricted and restricted funds that have been allocated to various programs. Chair McElheny inquired as to upcoming major campaigns to which Mr. Robles replied with the clay shoot on 20 March and the gala on 31 March. Ms. Erica Gregory inquired as to whether information on events has been sent to which Mr. Robles replied that once details have been confirmed, an email will be sent. Chair McElheny inquired to the board of any interested directors to attend the Military Ball to email him as seats are limited. Mr. Robles stated a table was purchased at the National Philanthropy luncheon in November to which SMA Foundation Treasurer, Mr. Frederick Derr has been nominated.