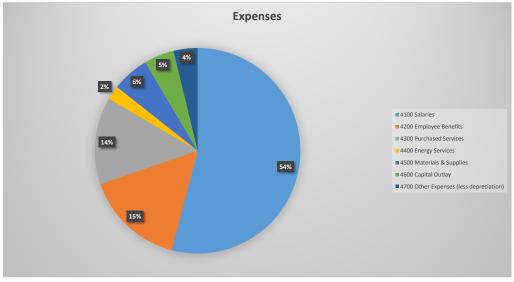

|
| 4400 Energy Services                       | \$71,274               |
| 4500 Materials & Supplies                  | \$186,959              |
| 4600 Capital Outlay                        | \$151,693              |
| 4700 Other Expenses (less depreciation)    | \$121,656              |
|                                            |                        |
| Total Operating Expenses                   | \$3,207,145            |
| rotal operating Expenses                   | \$3,207,143            |
| Net Operating Income                       | \$221,113              |
| . 5 .                                      |                        |
| Net Operating Income                       | \$221,113              |
| Net Operating Income  Depreciation Expense | \$221,113<br>\$163,673 |



# **Sarasota Military Academy Balance Sheet- By Campus**

As of September 30, 2022

|                                       | Total |            |  |
|---------------------------------------|-------|------------|--|
| ASSETS                                |       |            |  |
| Current Assets                        |       |            |  |
| Bank Accounts                         |       |            |  |
| 1110 Cash and cash equivalents        |       | 1,868,827  |  |
| 8-1111 Sport Team Bank Accounts       |       | 51,479     |  |
| Total Bank Accounts                   | \$    | 1,920,306  |  |
| Other Current Assets                  |       |            |  |
| 1210 Deposits                         |       | 11,727     |  |
| 1215 Due from Foundation - Current    |       | 10,7