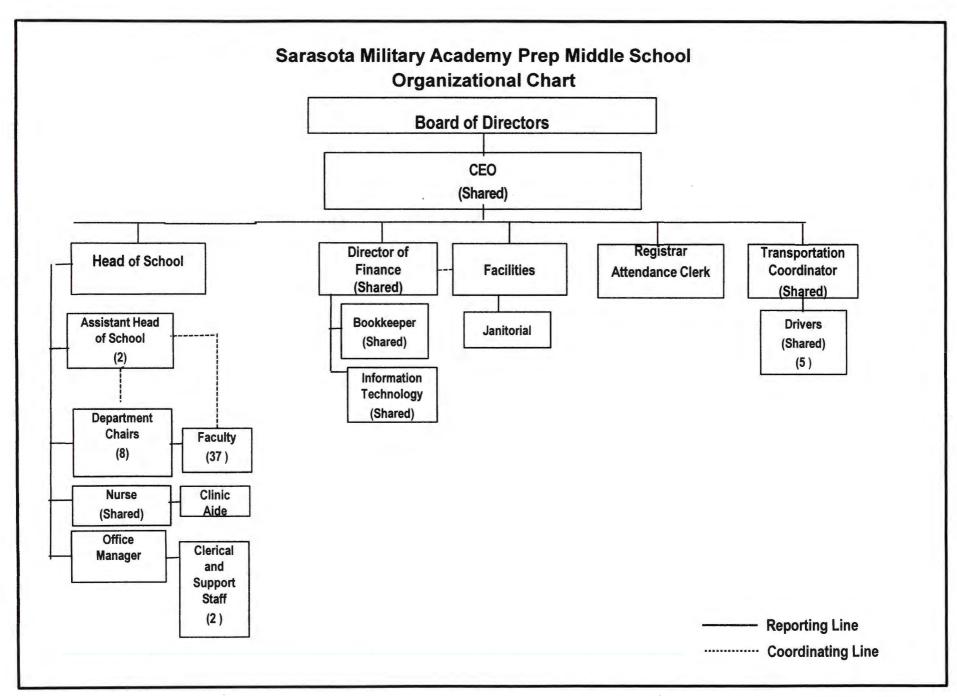

SMA-COL Bowman stated that Vice Chair Scott Lempe asked for her to compile an organizational chart by campus including department chairs. Chair McElheny stated that this will be presented at the next meeting. Mr. Richard Swoope inquired as to the charts presenting the positions in need to be filled to which SMA-COL Bowman replied yes with currently three long-term substitutes per campus.

#### Resources:

- Open Enrollment---October 1st-January 31st
- Enrollment Membership and Mobility Report
- Ongoing Analysis of Staffing Levels
  - Organizational Charts