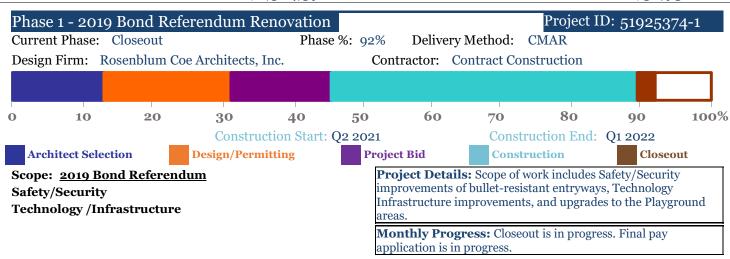

## **MONTHLY REFFERENDUM REPORT DETAILED - as of October 31, 2022**

## Michael C. Riley Elementary School 200 Burnt Church Rd, Bluffton 29910

Cluster: Bluffton Principal: Melissa Holland

| Original Appropriations: | \$2,870,936 | Encumbered and Paid: | \$6,547,654 |
|--------------------------|-------------|----------------------|-------------|
| Transfers/Adjustments:   | \$3,713,656 | Paid to Date:        | \$961,187   |
| Revised Budget:          | \$6,584,592 | Available Budget:    | \$36,938    |