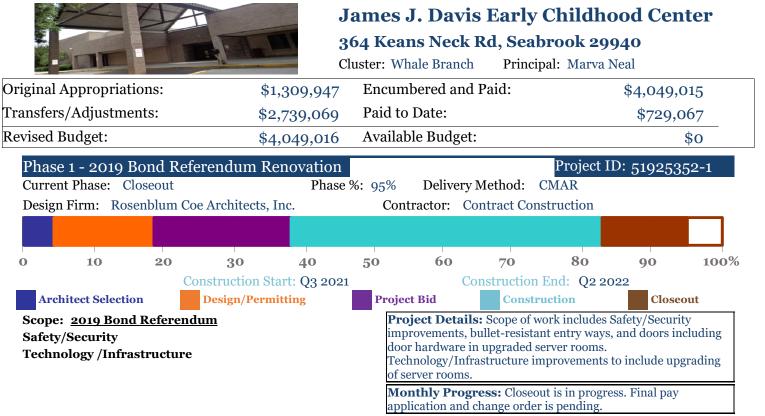

## MONTHLY REFFERENDUM REPORT DETAILED - as of October 31, 2022

| Phase 2 - 2019 Bond Referendum Renovation Project ID: 51929  |              |    |         |             |              |                                                                                         |        |                        |          | 52-2 |  |
|--------------------------------------------------------------|--------------|----|---------|-------------|--------------|-----------------------------------------------------------------------------------------|--------|------------------------|----------|------|--|
| Current Phase: Construction Phase %:                         |              |    |         |             |              | 50% Delivery Method: CMAR                                                               |        |                        |          |      |  |
| Design Firm: Rosenblum Coe Architects, Inc. Contractor: AJAX |              |    |         |             |              |                                                                                         |        |                        |          |      |  |
|                                                              |              |    |         |             |              |                                                                                         |        |                        |          |      |  |
| 0                                                            | 10           | 20 | 30      | 40          | 50           | 60                                                                                      | 70     | 80                     | 90       | 100% |  |
|                                                              |              |    |         | Constru     | ction Start: | Q4 2022                                                                                 | Consti | struction End: Q4 2023 |          |      |  |
| Architect Selection Design/Permi                             |              |    | nitting | Project Bid |              | Constru                                                                                 | uction | Close                  | Closeout |      |  |
| Scope: 2019 Bond Referendum                                  |              |    |         |             |              | Project Details: Scope of work includes Safety/Security                                 |        |                        |          |      |  |
| CM Pre-Con Services (JJDECC)                                 |              |    |         |             |              | improvements to the cameras and notification systems.                                   |        |                        |          |      |  |
| Design Services (JJDECC)                                     |              |    |         |             |              | Technology/Infrastructure improvements to include sound, wireless access, and lighting. |        |                        |          |      |  |
| Safety/Security                                              |              |    |         |             |              | Monthly Progress: Construction is starting. Pre-construction                            |        |                        |          |      |  |
| Special Inspections (from District<br>01 Design Services)    |              |    |         |             |              | and mobilization is complete. Electrical scope of work has begun.                       |        |                        |          |      |  |
|                                                              | ology /Infra | -  |         |             |              |                                                                                         |        |                        |          |      |  |
|                                                              | ology undre  |    |         |             |              |                                                                                         |        |                        |          |      |  |