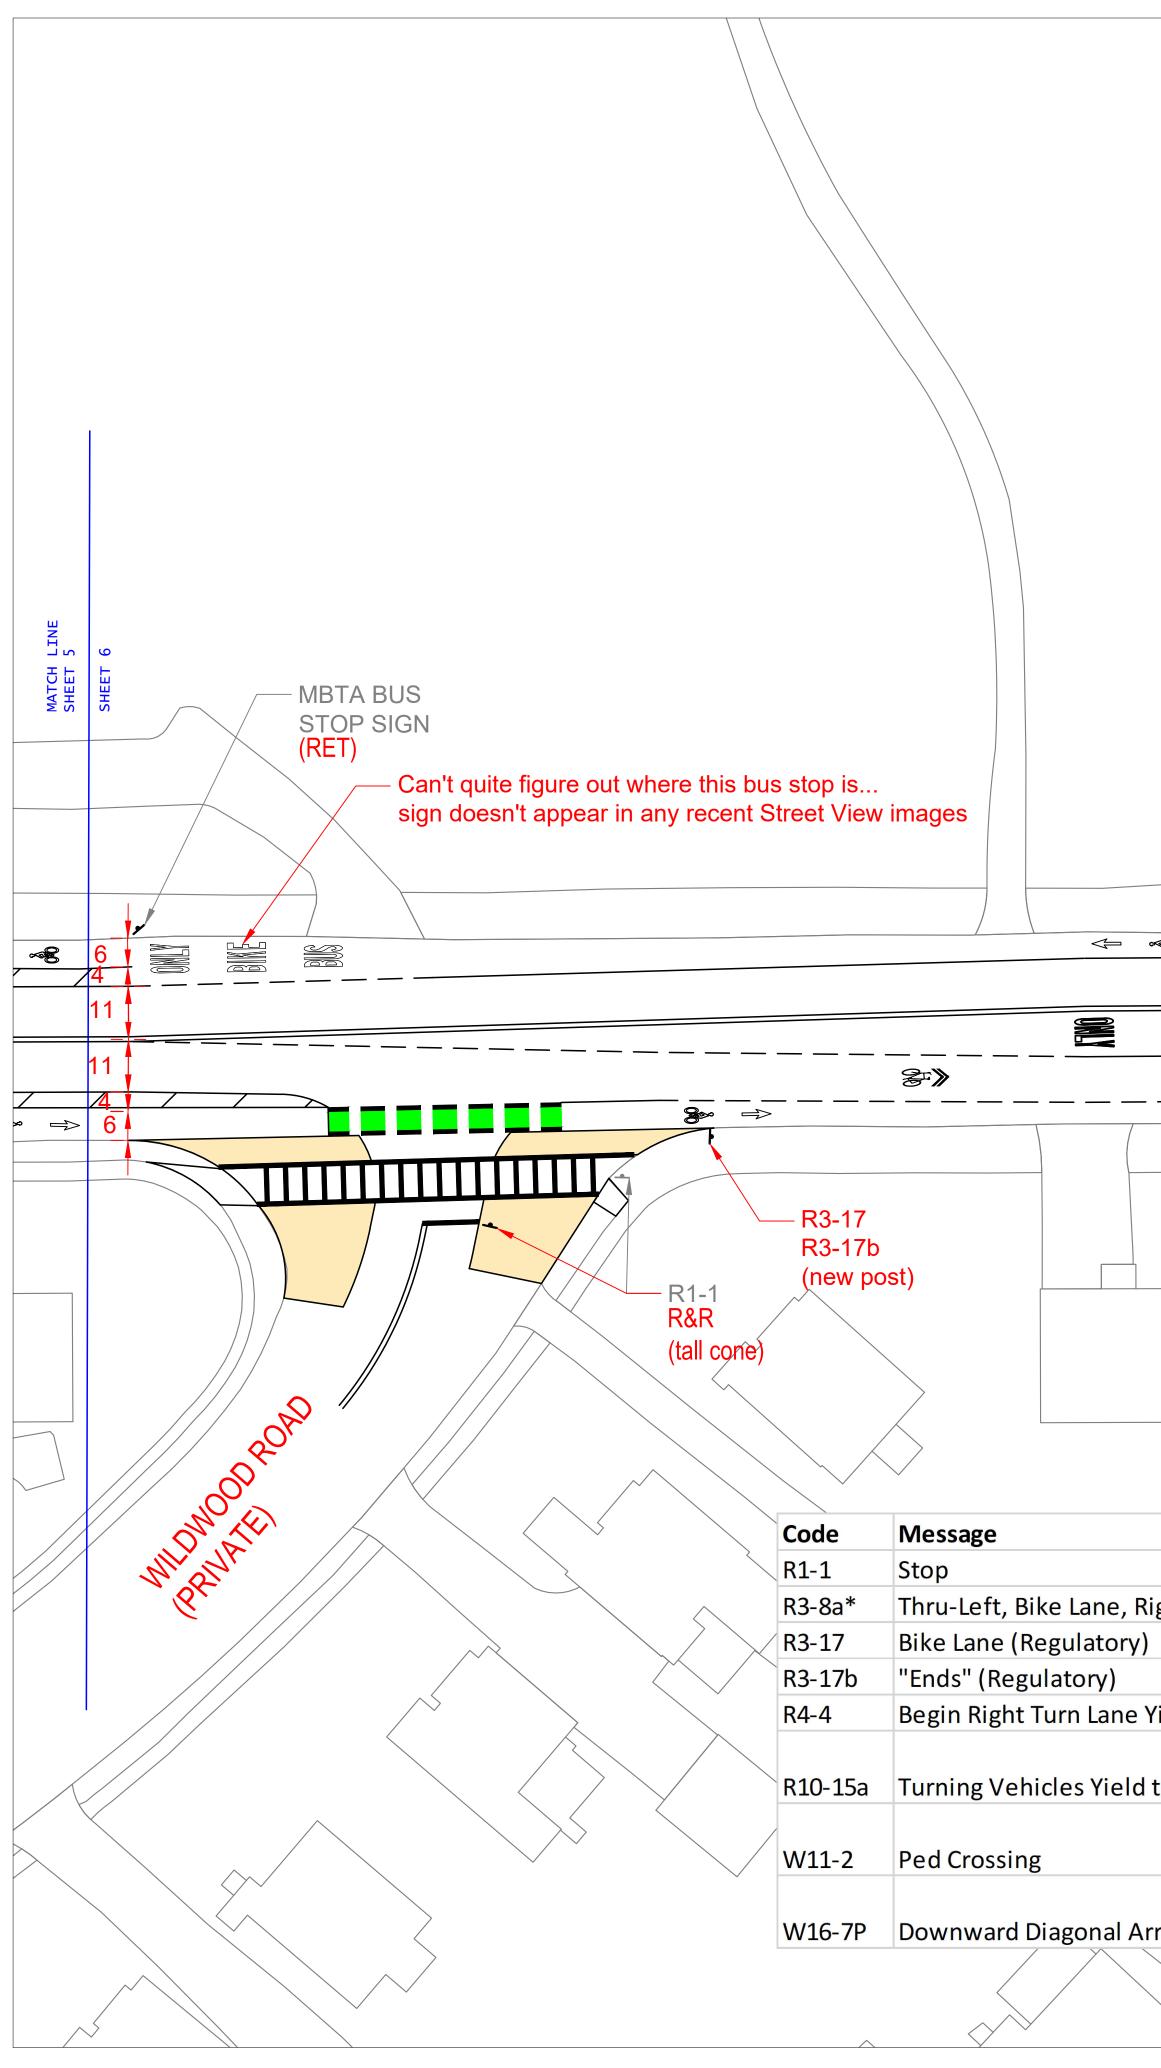

CITY OF MEDFORD - WINTHROP STREET (PREFERRED) PAVEMENT MARKING PLAN (4 OF 13)

|                                          | MBTA BUS<br>STOP SIGN<br>(RET)                                   | 6                                                                                                                                                            | SHEET S<br>SHEET S                                                                                                                                                                 |                                                                                             | 1 1 1 1 1 1 1 1 1 1 1 1 1 1 1 1 1 1 1 1                             |
|------------------------------------------|------------------------------------------------------------------|--------------------------------------------------------------------------------------------------------------------------------------------------------------|------------------------------------------------------------------------------------------------------------------------------------------------------------------------------------|---------------------------------------------------------------------------------------------|---------------------------------------------------------------------|
|                                          |                                                                  |                                                                                                                                                              | 5                                                                                                                                                                                  | SMITHLANE                                                                                   |                                                                     |
| Size  Quar    18"x18"                    | ntity<br>5<br>1<br>5<br>5                                        |                                                                                                                                                              |                                                                                                                                                                                    |                                                                                             |                                                                     |
| 36"x30"<br>30"x36"<br>30"x30"<br>24"x12" | 18<br>CUF<br>SPE<br>TO<br>2. ALL<br>MAF<br>DET<br>3. ALL<br>IN T | RB, THEN OFFSET<br>ECIFIED OTHERWI<br>6 FOOT BIKE LANE<br>BIKE LANE SYMB<br>RKINGS) SHALL HA<br>TAILS SHOWN ON<br>BIKE LANE SYMB<br>THE <u>CENTER OF T</u> I | LOW CENTERLINES<br>TRAVEL LANE LINE<br>SE, OFFSET BIKE LA<br>ES WITH VARYING B<br>OLS & SHARROW S<br>AVE THE DIMENSION<br>THE DETAIL SHEET.<br>OLS & SHARROW S<br>HE LANE UNLESS O | S FROM THERE. U<br>NE LINES FROM C<br>UFFER WIDTH THF<br>YMBOLS (SHARED<br>NS SPECIFIED PER | NLESS<br>CURB FOR 5<br>ROUGHOUT.<br>LANE<br>THE MUTCD<br>BE LOCATED |
|                                          | FIEI<br>4. ALL                                                   |                                                                                                                                                              | IN FEET UNLESS O                                                                                                                                                                   | THERWISE NOTED                                                                              | <b>)</b> .                                                          |

CITY OF MEDFORD - WINTHROP STREET (PREFERRED) PAVEMENT MARKING PLAN (6 OF 13)

|         | >>>  >>  >>  >>  >>  >>  >>  >>  >>  >>  >>  >>  >>  >>  >>  >>  >>  >>  >>  >>  >>  >>  >>  >>  >>  >>  >>  >>  >>  >>  >>  >>  >>  >>  >>  >>  >>  >>  >>  >>  >>  >>  >>  >>  >>  >>  >>  >>  >>  >>  >>  >>  >>  >>  >>  >>  >>  >>  >>  >>  >>  >>  >>  >>  >>  >>  >>  >>  >>  >>  >>  >>  >>  >>  >>  >>  >>  >>  >>  >>  >>  >>  >>  >>  >>  >>  >>  >>  >>  >>  >>  >>  >>  >>  >>  >>  >>  >>  >>  >>  >>  >>  >>  >>  >>  >>  >>  >>  >>  >>  >>  >>  < | W11-2<br>W16-7P<br>(RET)<br>(add 2nd sign<br>back-to-back)<br>W11-2<br>W16-7P<br>(RET)<br>(add 2nd sign<br>back-to-back) |              |
|---------|--------------------------------------------------------------------------------------------------------------------------------------------------------------------------------------------------------------------------------------------------------------------------------------------------------------------------------------------------------------------------------------------------------------------------------------------------------------------|--------------------------------------------------------------------------------------------------------------------------|--------------|
| Code    | Message                                                                                                                                                                                                                                                                                                                                                                                                                                                            | Colors                                                                                                                   | Size         |
| R1-1    | Stop<br>Thru Loft Dike Long Dight Only Long Llog (gustom)                                                                                                                                                                                                                                                                                                                                                                                                          | Red background; white lettering                                                                                          | 18"x18"      |
| R3-8a*  | Thru-Left, Bike Lane, Right-Only Lane Use (custom)                                                                                                                                                                                                                                                                                                                                                                                                                 | White background; black lettering                                                                                        | W x 30"      |
| R3-17   | Bike Lane (Regulatory)                                                                                                                                                                                                                                                                                                                                                                                                                                             | White background; black lettering                                                                                        | 24"x18"      |
| R3-17b  | "Ends" (Regulatory)                                                                                                                                                                                                                                                                                                                                                                                                                                                | White background; black lettering                                                                                        | 24"x8"       |
| R4-4    | Begin Right Turn Lane Yield to Bikes                                                                                                                                                                                                                                                                                                                                                                                                                               | White background; black lettering                                                                                        | 36"x30"      |
|         |                                                                                                                                                                                                                                                                                                                                                                                                                                                                    | White background; black, yellow,                                                                                         |              |
| R10-15a | Turning Vehicles Yield to Bikes (regulatory)                                                                                                                                                                                                                                                                                                                                                                                                                       | and red lettering                                                                                                        | 30"x36"      |
|         |                                                                                                                                                                                                                                                                                                                                                                                                                                                                    | Flourescent Yellow-Green                                                                                                 |              |
| W11-2   | Ped Crossing                                                                                                                                                                                                                                                                                                                                                                                                                                                       | background; black lettering                                                                                              | 30"x30"      |
|         |                                                                                                                                                                                                                                                                                                                                                                                                                                                                    | Flourescent Yellow-Green                                                                                                 |              |
| W16-7P  | Downward Diagonal Arrow (plaque)                                                                                                                                                                                                                                                                                                                                                                                                                                   | background; black lettering                                                                                              | 24"x12"      |
|         |                                                                                                                                                                                                                                                                                                                                                                                                                                                                    |                                                                                                                          | $\checkmark$ |