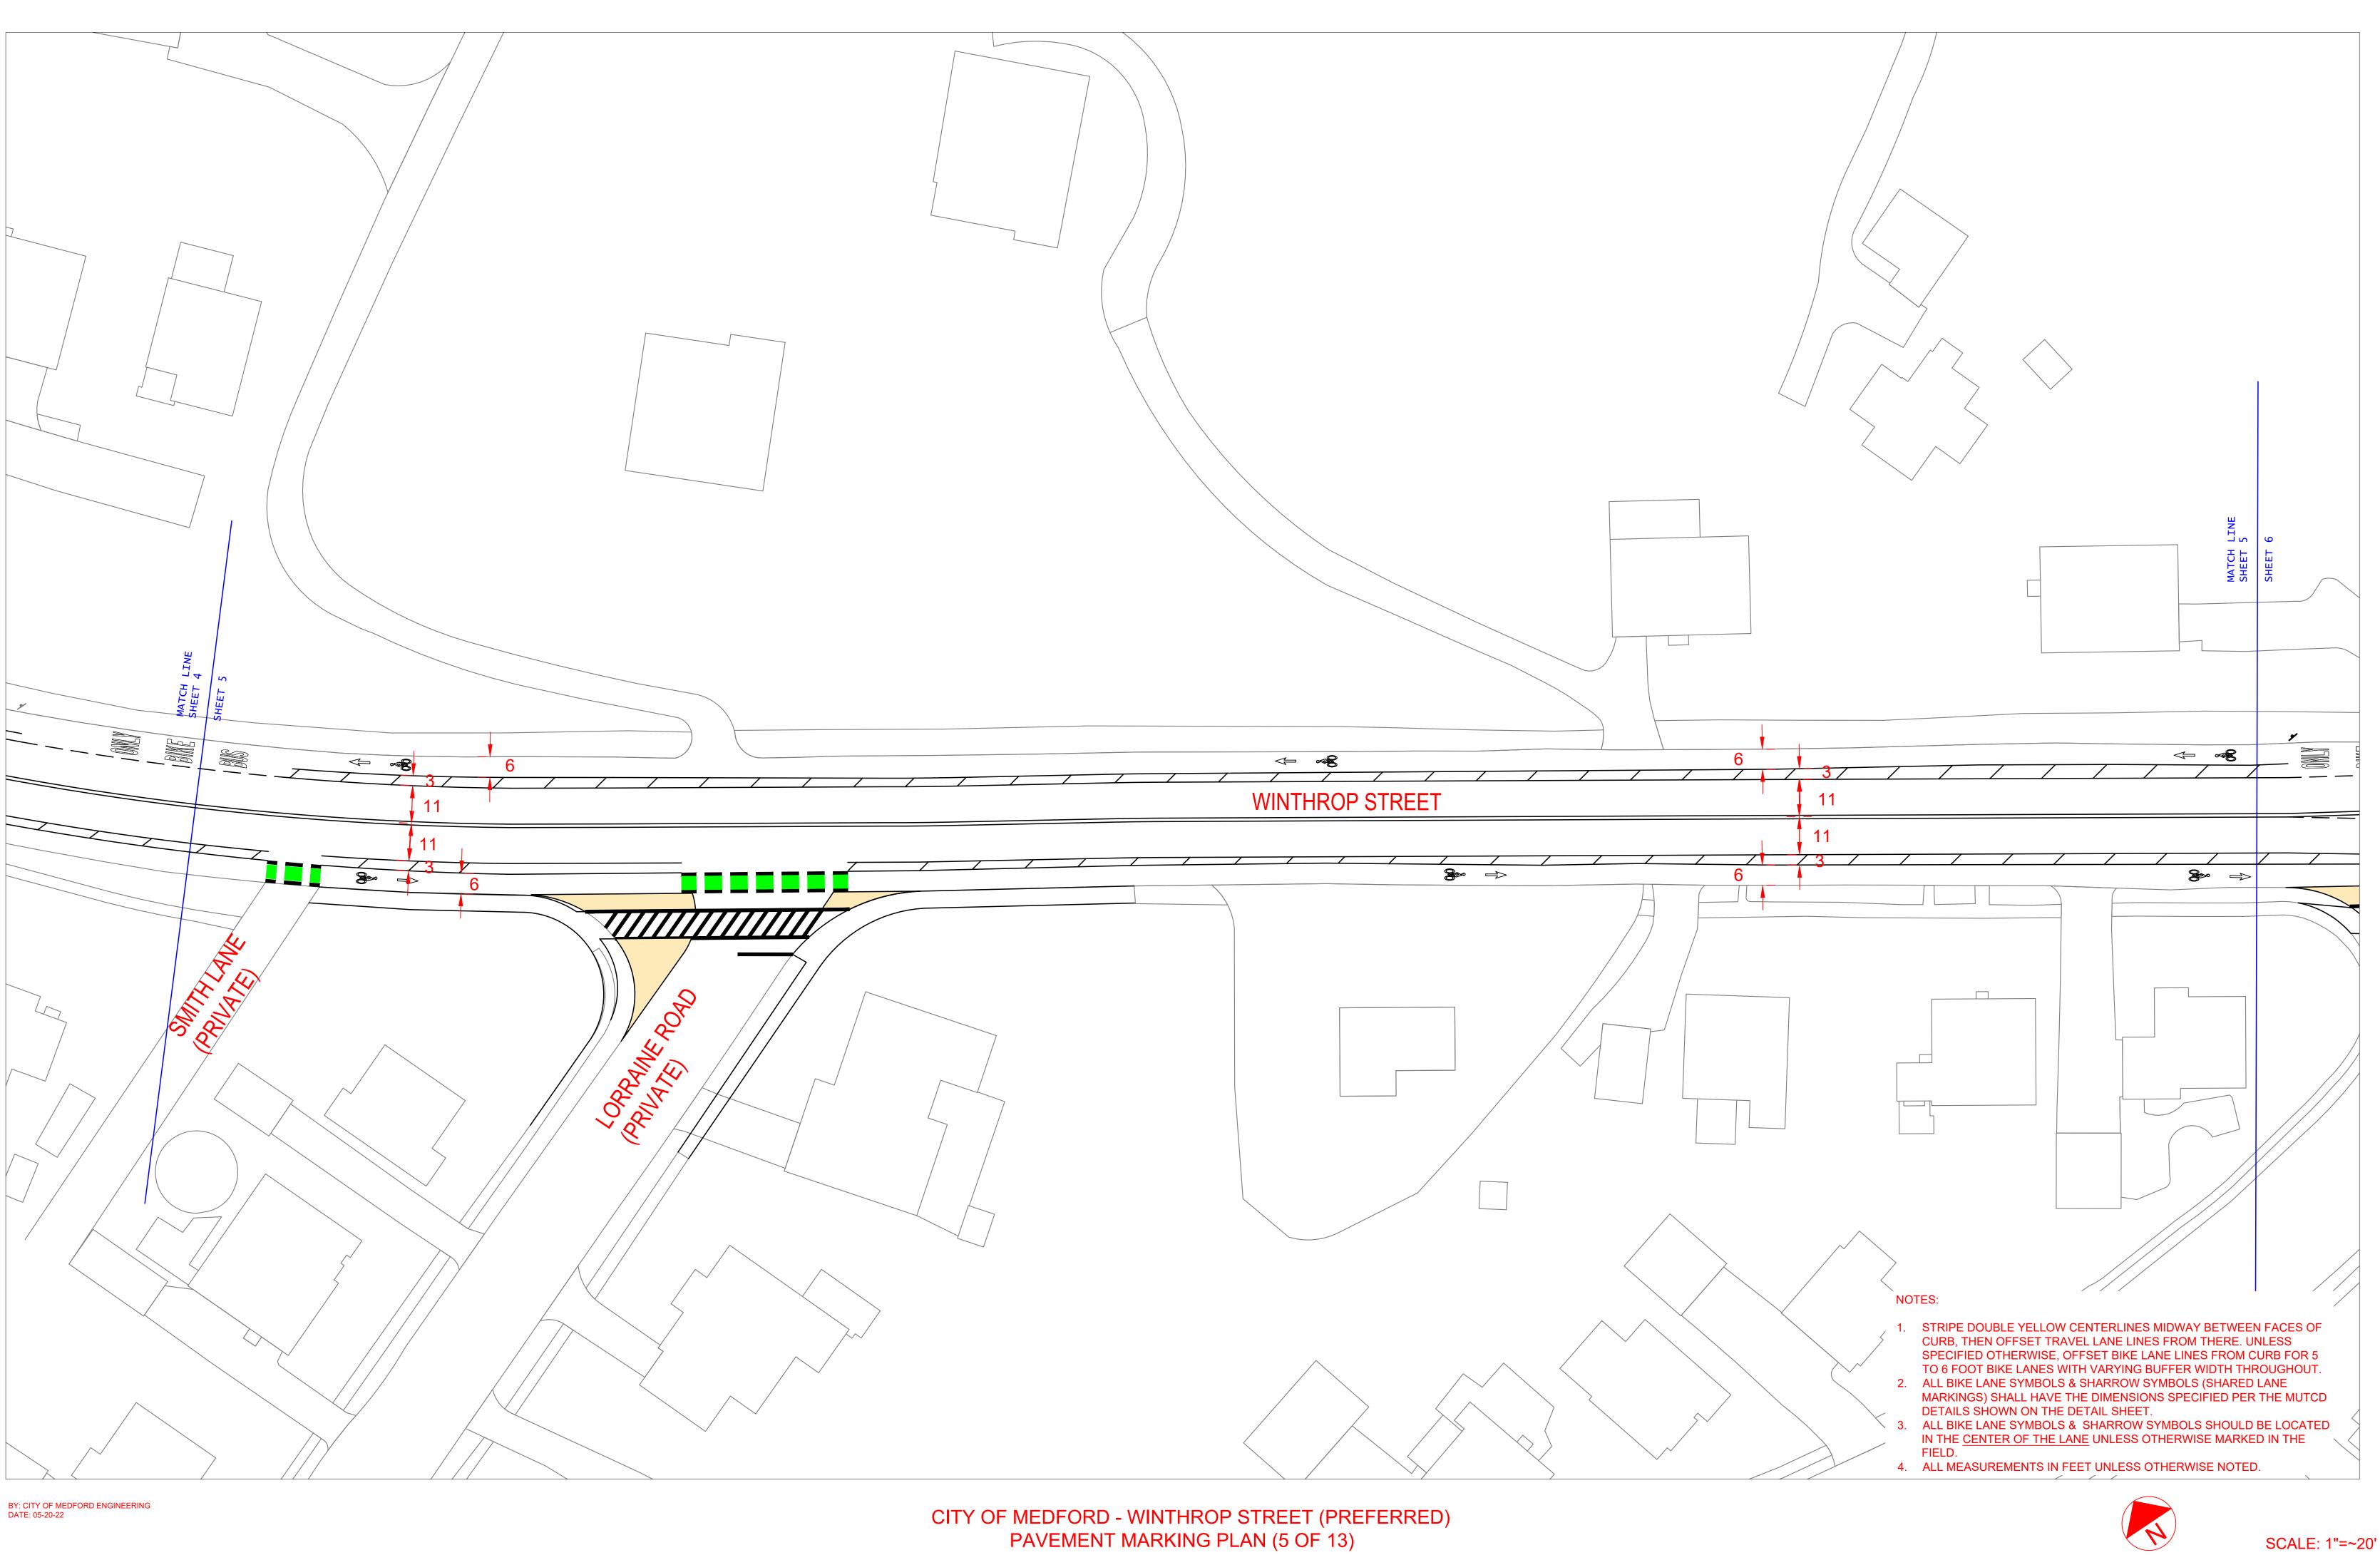

CITY OF MEDFORD - WINTHROP STREET (PREFERRED) PAVEMENT MARKING PLAN (4 OF 13)

|                                          | MBTA BUS<br>STOP SIGN<br>(RET)                                   | 6                                                                                                                                                            | SHEET S<br>SHEET S                                                                                                                                                                 |                                                                                             | 1 1 1 1 1 1 1 1 1 1 1 1 1 1 1 1 1 1 1 1                             |
|------------------------------------------|------------------------------------------------------------------|--------------------------------------------------------------------------------------------------------------------------------------------------------------|------------------------------------------------------------------------------------------------------------------------------------------------------------------------------------|---------------------------------------------------------------------------------------------|---------------------------------------------------------------------|
|                                          |                                                                  |                                                                                                                                                              | 5                                                                                                                                                                                  | SMITHLANE                                                                                   |                                                                     |
| Size  Quar    18"x18"                    | ntity<br>5<br>1<br>5<br>5                                        |                                                                                                                                                              |                                                                                                                                                                                    |                                                                                             |                                                                     |
| 36"x30"<br>30"x36"<br>30"x30"<br>24"x12" | 18<br>CUF<br>SPE<br>TO<br>2. ALL<br>MAF<br>DET<br>3. ALL<br>IN T | RB, THEN OFFSET<br>ECIFIED OTHERWI<br>6 FOOT BIKE LANE<br>BIKE LANE SYMB<br>RKINGS) SHALL HA<br>TAILS SHOWN ON<br>BIKE LANE SYMB<br>THE <u>CENTER OF T</u> I | LOW CENTERLINES<br>TRAVEL LANE LINE<br>SE, OFFSET BIKE LA<br>ES WITH VARYING B<br>OLS & SHARROW S<br>AVE THE DIMENSION<br>THE DETAIL SHEET.<br>OLS & SHARROW S<br>HE LANE UNLESS O | S FROM THERE. U<br>NE LINES FROM C<br>UFFER WIDTH THF<br>YMBOLS (SHARED<br>NS SPECIFIED PER | NLESS<br>CURB FOR 5<br>ROUGHOUT.<br>LANE<br>THE MUTCD<br>BE LOCATED |
|                                          | FIEI<br>4. ALL                                                   |                                                                                                                                                              | IN FEET UNLESS O                                                                                                                                                                   | THERWISE NOTED                                                                              | <b>)</b> .                                                          |