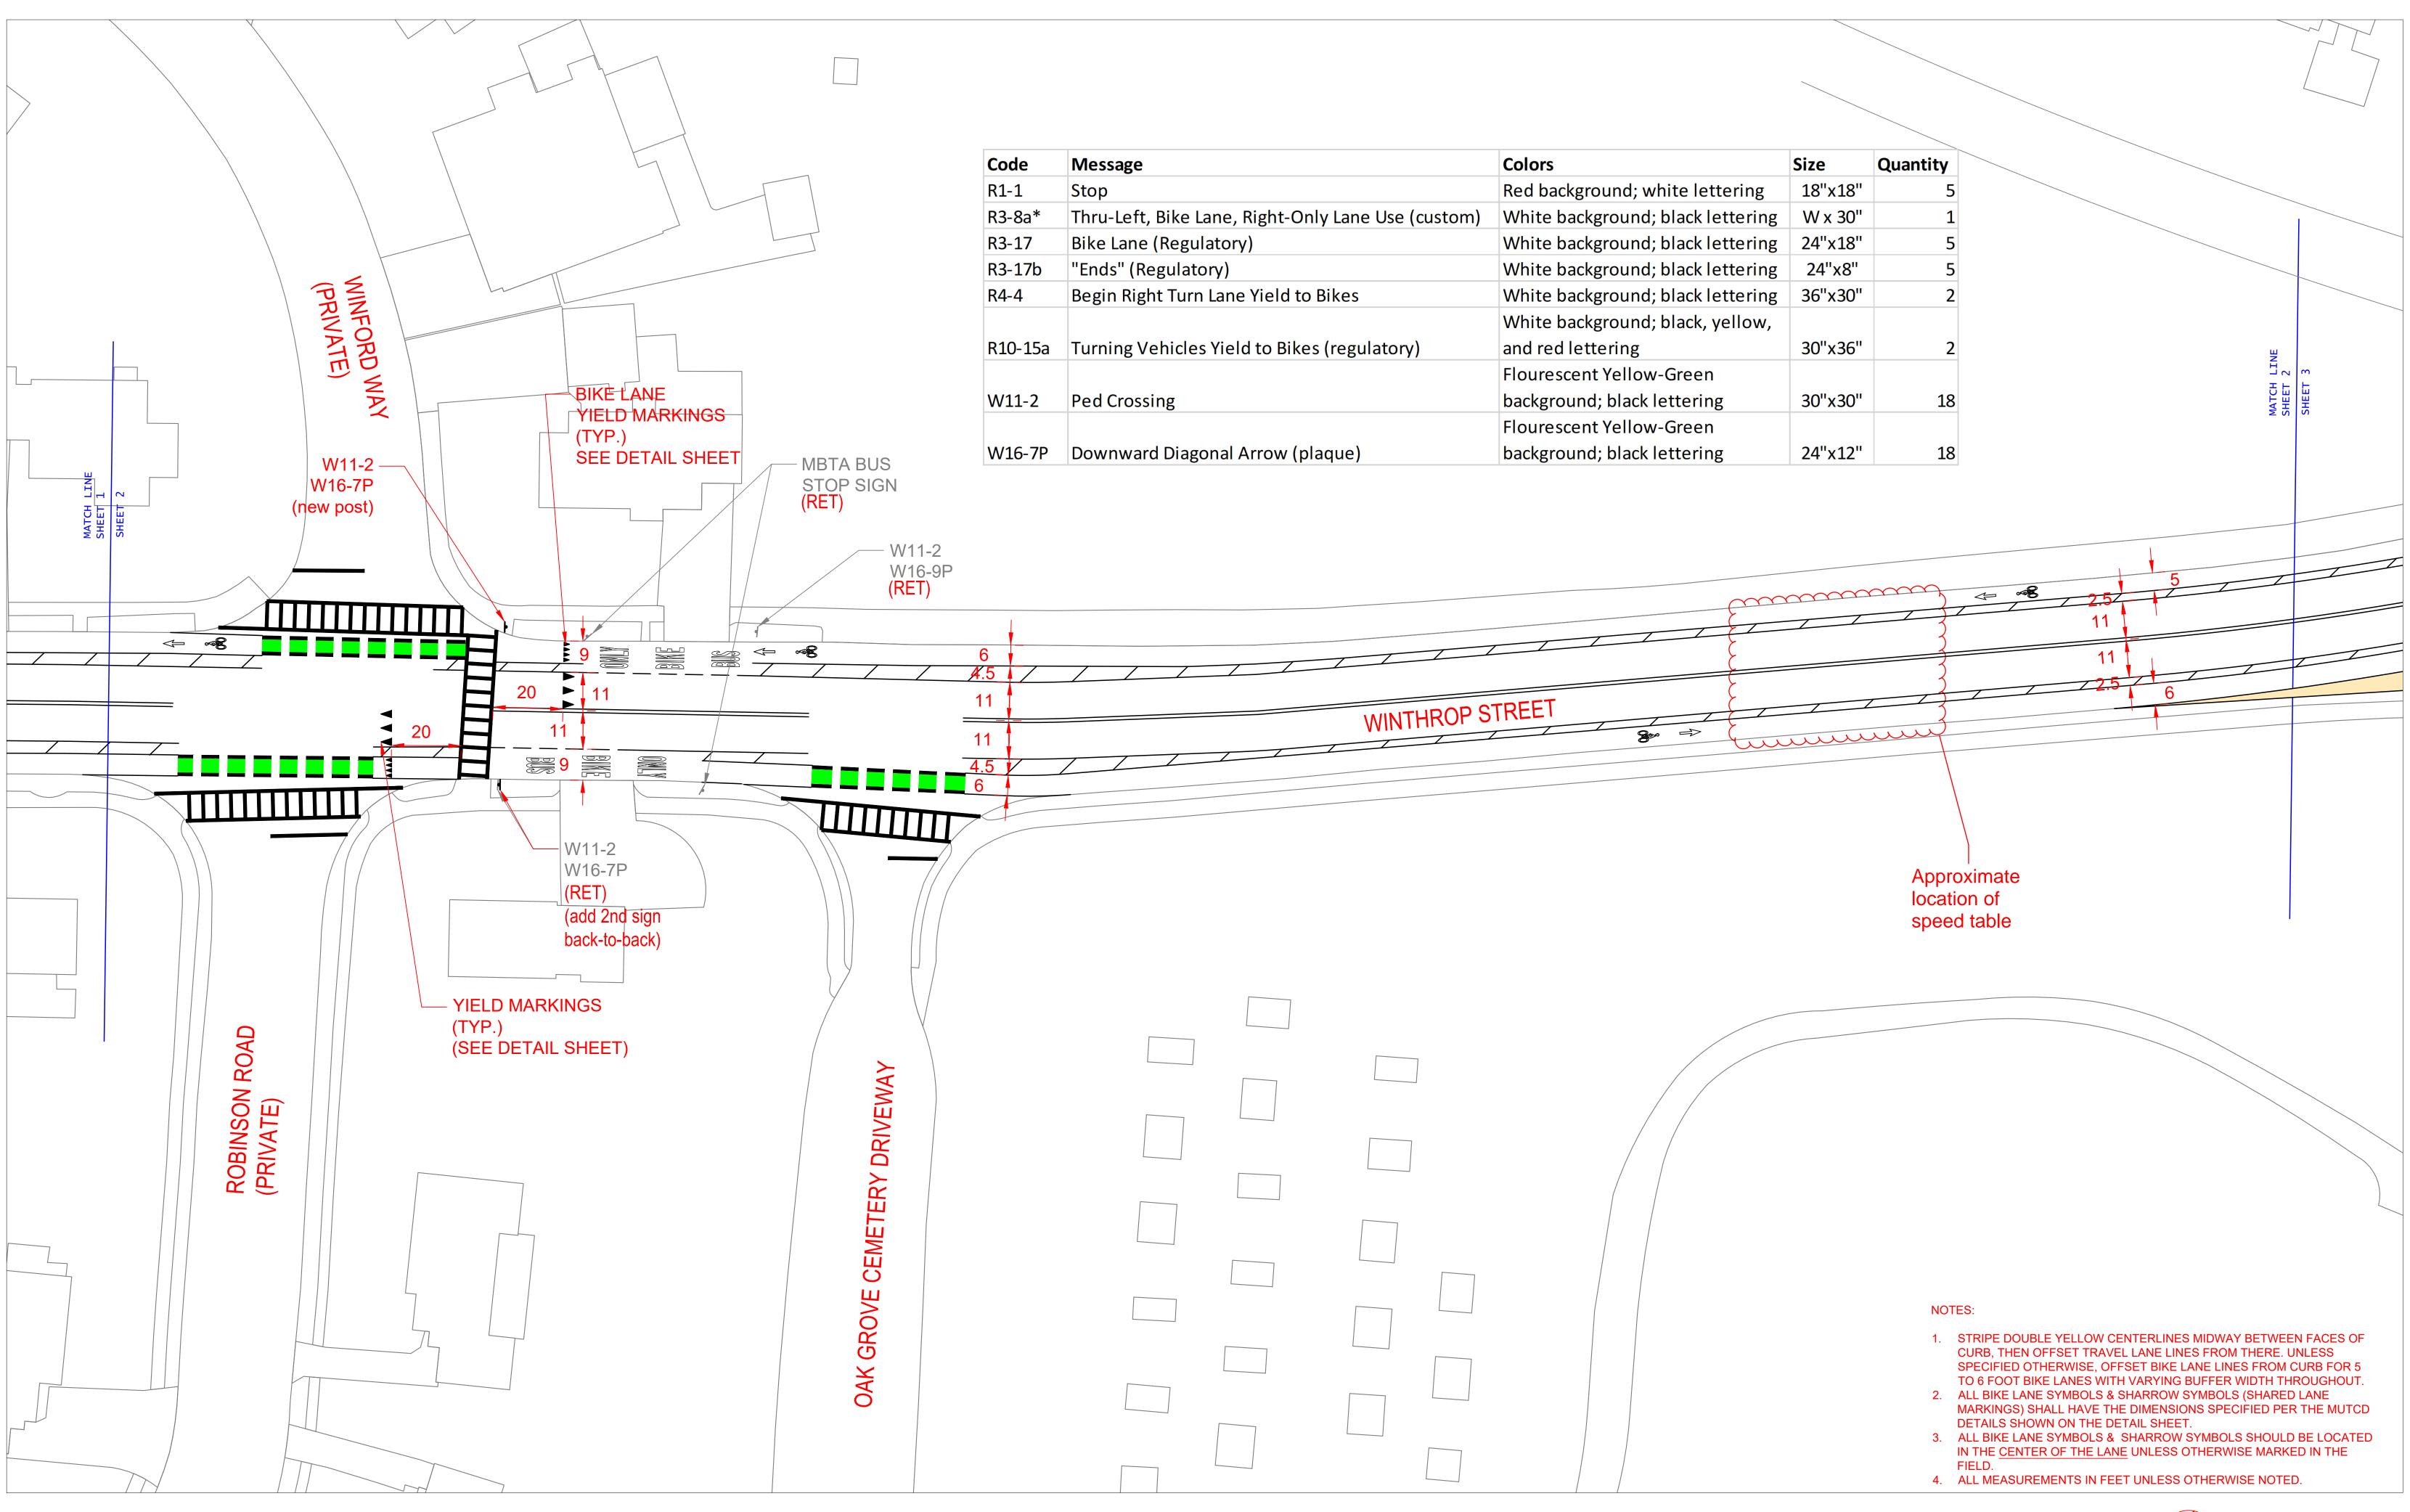

CITY OF MEDFORD - WINTHROP STREET (PREFERRED) PAVEMENT MARKING PLAN (4 OF 13)

|                                          | MBTA BUS<br>STOP SIGN<br>(RET)                                   | 6                                                                                                                                                            | SHEET S<br>SHEET S                                                                                                                                                                 |                                                                                             | 1 1 1 1 1 1 1 1 1 1 1 1 1 1 1 1 1 1 1 1                             |
|------------------------------------------|------------------------------------------------------------------|--------------------------------------------------------------------------------------------------------------------------------------------------------------|------------------------------------------------------------------------------------------------------------------------------------------------------------------------------------|---------------------------------------------------------------------------------------------|---------------------------------------------------------------------|
|                                          |                                                                  |                                                                                                                                                              | 5                                                                                                                                                                                  | SMITHLANE                                                                                   |                                                                     |
| Size  Quar    18"x18"                    | ntity<br>5<br>1<br>5<br>5                                        |                                                                                                                                                              |                                                                                                                                                                                    |                                                                                             |                                                                     |
| 36"x30"<br>30"x36"<br>30"x30"<br>24"x12" | 18<br>CUF<br>SPE<br>TO<br>2. ALL<br>MAF<br>DET<br>3. ALL<br>IN T | RB, THEN OFFSET<br>ECIFIED OTHERWI<br>6 FOOT BIKE LANE<br>BIKE LANE SYMB<br>RKINGS) SHALL HA<br>TAILS SHOWN ON<br>BIKE LANE SYMB<br>THE <u>CENTER OF T</u> I | LOW CENTERLINES<br>TRAVEL LANE LINE<br>SE, OFFSET BIKE LA<br>ES WITH VARYING B<br>OLS & SHARROW S<br>AVE THE DIMENSION<br>THE DETAIL SHEET.<br>OLS & SHARROW S<br>HE LANE UNLESS O | S FROM THERE. U<br>NE LINES FROM C<br>UFFER WIDTH THF<br>YMBOLS (SHARED<br>NS SPECIFIED PER | NLESS<br>CURB FOR 5<br>ROUGHOUT.<br>LANE<br>THE MUTCD<br>BE LOCATED |
|                                          | FIEI<br>4. ALL                                                   |                                                                                                                                                              | IN FEET UNLESS O                                                                                                                                                                   | THERWISE NOTED                                                                              | <b>)</b> .                                                          |