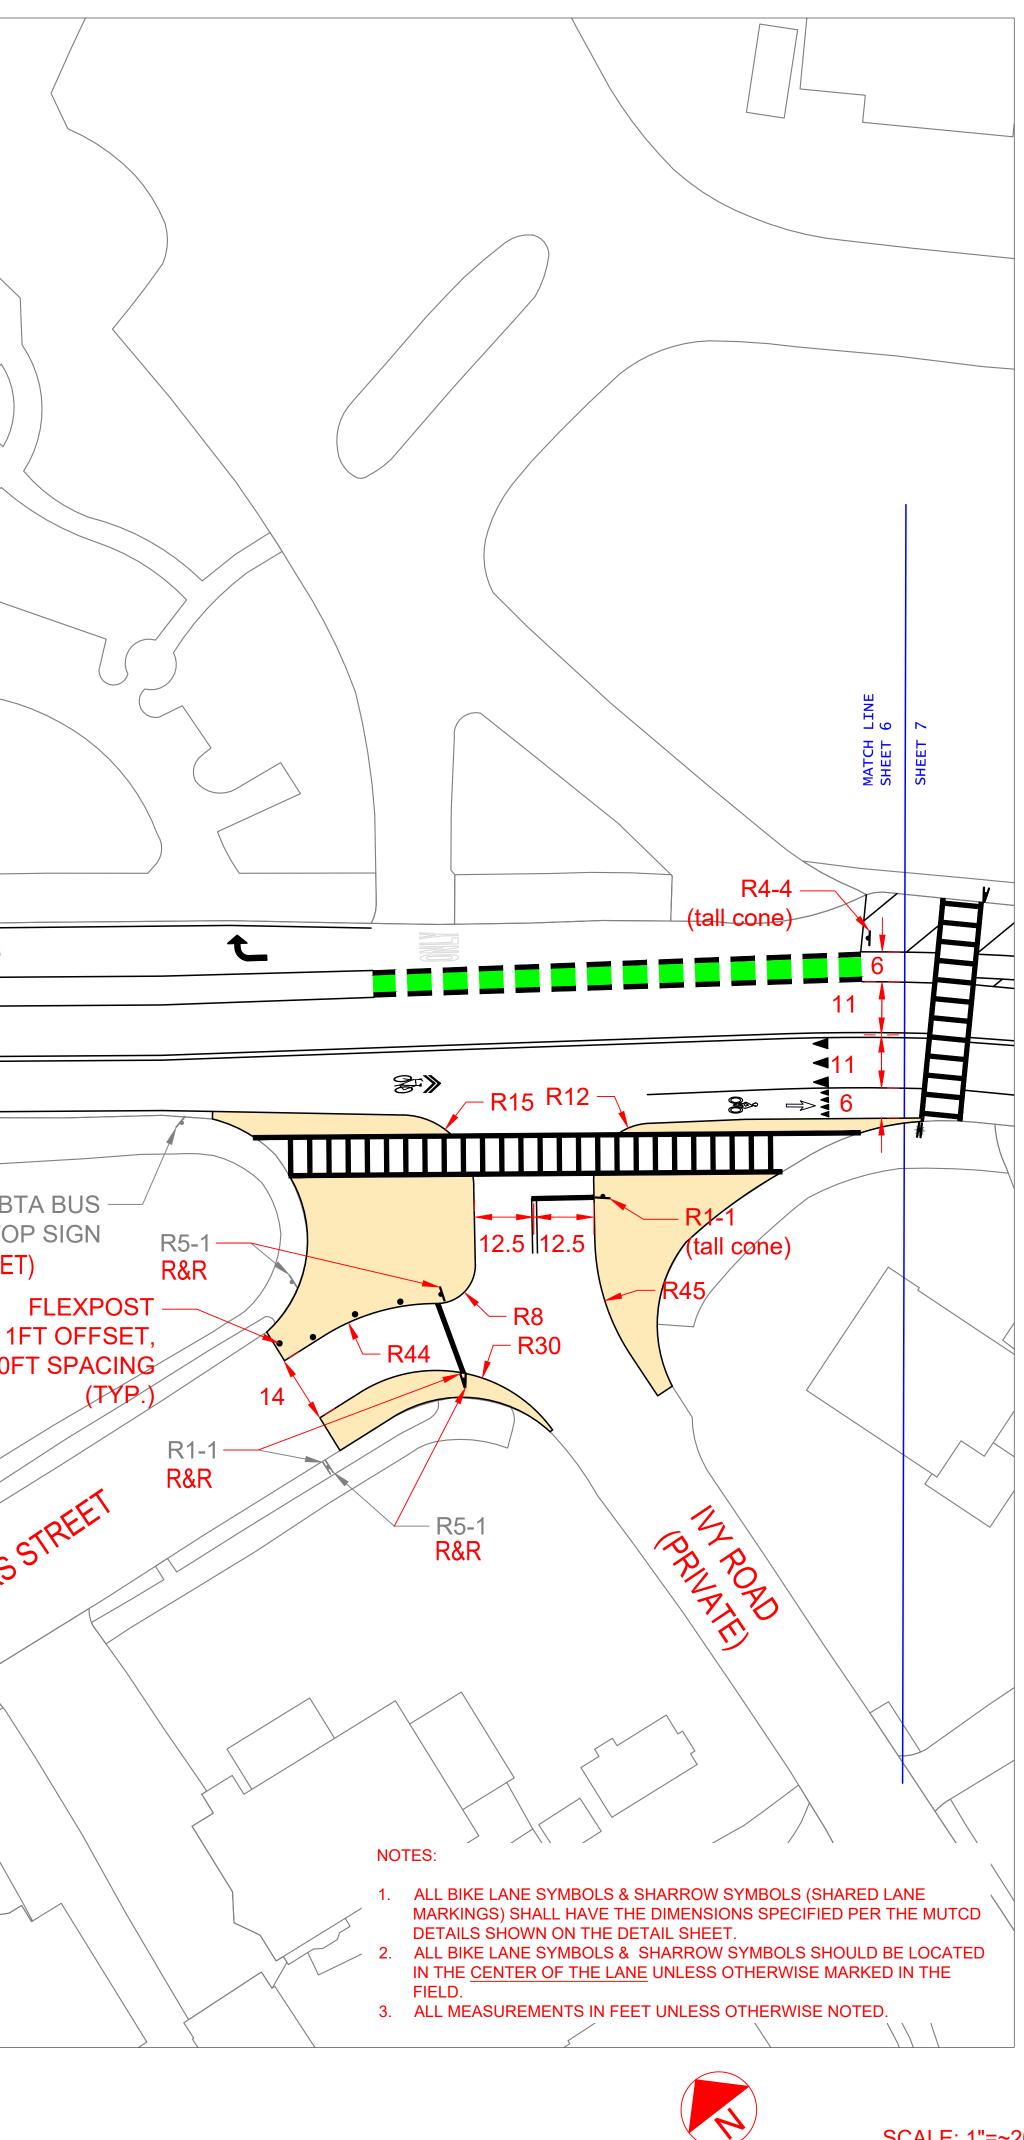

CITY OF MEDFORD - WINTHROP STREET (PREFERRED) PAVEMENT MARKING PLAN (6 OF 13)

|         | >>>  >>  >>  >>  >>  >>  >>  >>  >>  >>  >>  >>  >>  >>  >>  >>  >>  >>  >>  >>  >>  >>  >>  >>  >>  >>  >>  >>  >>  >>  >>  >>  >>  >>  >>  >>  >>  >>  >>  >>  >>  >>  >>  >>  >>  >>  >>  >>  >>  >>  >>  >>  >>  >>  >>  >>  >>  >>  >>  >>  >>  >>  >>  >>  >>  >>  >>  >>  >>  >>  >>  >>  >>  >>  >>  >>  >>  >>  >>  >>  >>  >>  >>  >>  >>  >>  >>  >>  >>  >>  >>  >>  >>  >>  >>  >>  >>  >>  >>  >>  >>  >>  >>  >>  >>  >>  >>  >>  >>  >>  >>  >>  < | W11-2<br>W16-7P<br>(RET)<br>(add 2nd sign<br>back-to-back)<br>W11-2<br>W16-7P<br>(RET)<br>(add 2nd sign<br>back-to-back) |              |
|---------|--------------------------------------------------------------------------------------------------------------------------------------------------------------------------------------------------------------------------------------------------------------------------------------------------------------------------------------------------------------------------------------------------------------------------------------------------------------------|--------------------------------------------------------------------------------------------------------------------------|--------------|
| Code    | Message                                                                                                                                                                                                                                                                                                                                                                                                                                                            | Colors                                                                                                                   | Size         |
| R1-1    | Stop<br>Thru Loft Dike Long Dight Only Long Llog (gustom)                                                                                                                                                                                                                                                                                                                                                                                                          | Red background; white lettering                                                                                          | 18"x18"      |
| R3-8a*  | Thru-Left, Bike Lane, Right-Only Lane Use (custom)                                                                                                                                                                                                                                                                                                                                                                                                                 | White background; black lettering                                                                                        | W x 30"      |
| R3-17   | Bike Lane (Regulatory)                                                                                                                                                                                                                                                                                                                                                                                                                                             | White background; black lettering                                                                                        | 24"x18"      |
| R3-17b  | "Ends" (Regulatory)                                                                                                                                                                                                                                                                                                                                                                                                                                                | White background; black lettering                                                                                        | 24"x8"       |
| R4-4    | Begin Right Turn Lane Yield to Bikes                                                                                                                                                                                                                                                                                                                                                                                                                               | White background; black lettering                                                                                        | 36"x30"      |
|         |                                                                                                                                                                                                                                                                                                                                                                                                                                                                    | White background; black, yellow,                                                                                         |              |
| R10-15a | Turning Vehicles Yield to Bikes (regulatory)                                                                                                                                                                                                                                                                                                                                                                                                                       | and red lettering                                                                                                        | 30"x36"      |
|         |                                                                                                                                                                                                                                                                                                                                                                                                                                                                    | Flourescent Yellow-Green                                                                                                 |              |
| W11-2   | Ped Crossing                                                                                                                                                                                                                                                                                                                                                                                                                                                       | background; black lettering                                                                                              | 30"x30"      |
|         |                                                                                                                                                                                                                                                                                                                                                                                                                                                                    | Flourescent Yellow-Green                                                                                                 |              |
| W16-7P  | Downward Diagonal Arrow (plaque)                                                                                                                                                                                                                                                                                                                                                                                                                                   | background; black lettering                                                                                              | 24"x12"      |
|         |                                                                                                                                                                                                                                                                                                                                                                                                                                                                    |                                                                                                                          | $\checkmark$ |

CITY OF MEDFORD - WINTHROP STREET (PREFERRED) PAVEMENT MARKING PLAN (7 OF 13)

PAVEMENT MARKING PLAN (8 OF 13)

CITY OF MEDFORD - WINTHROP STREET (ALTERNATE) PAVEMENT MARKING PLAN (9 OF 13)

7