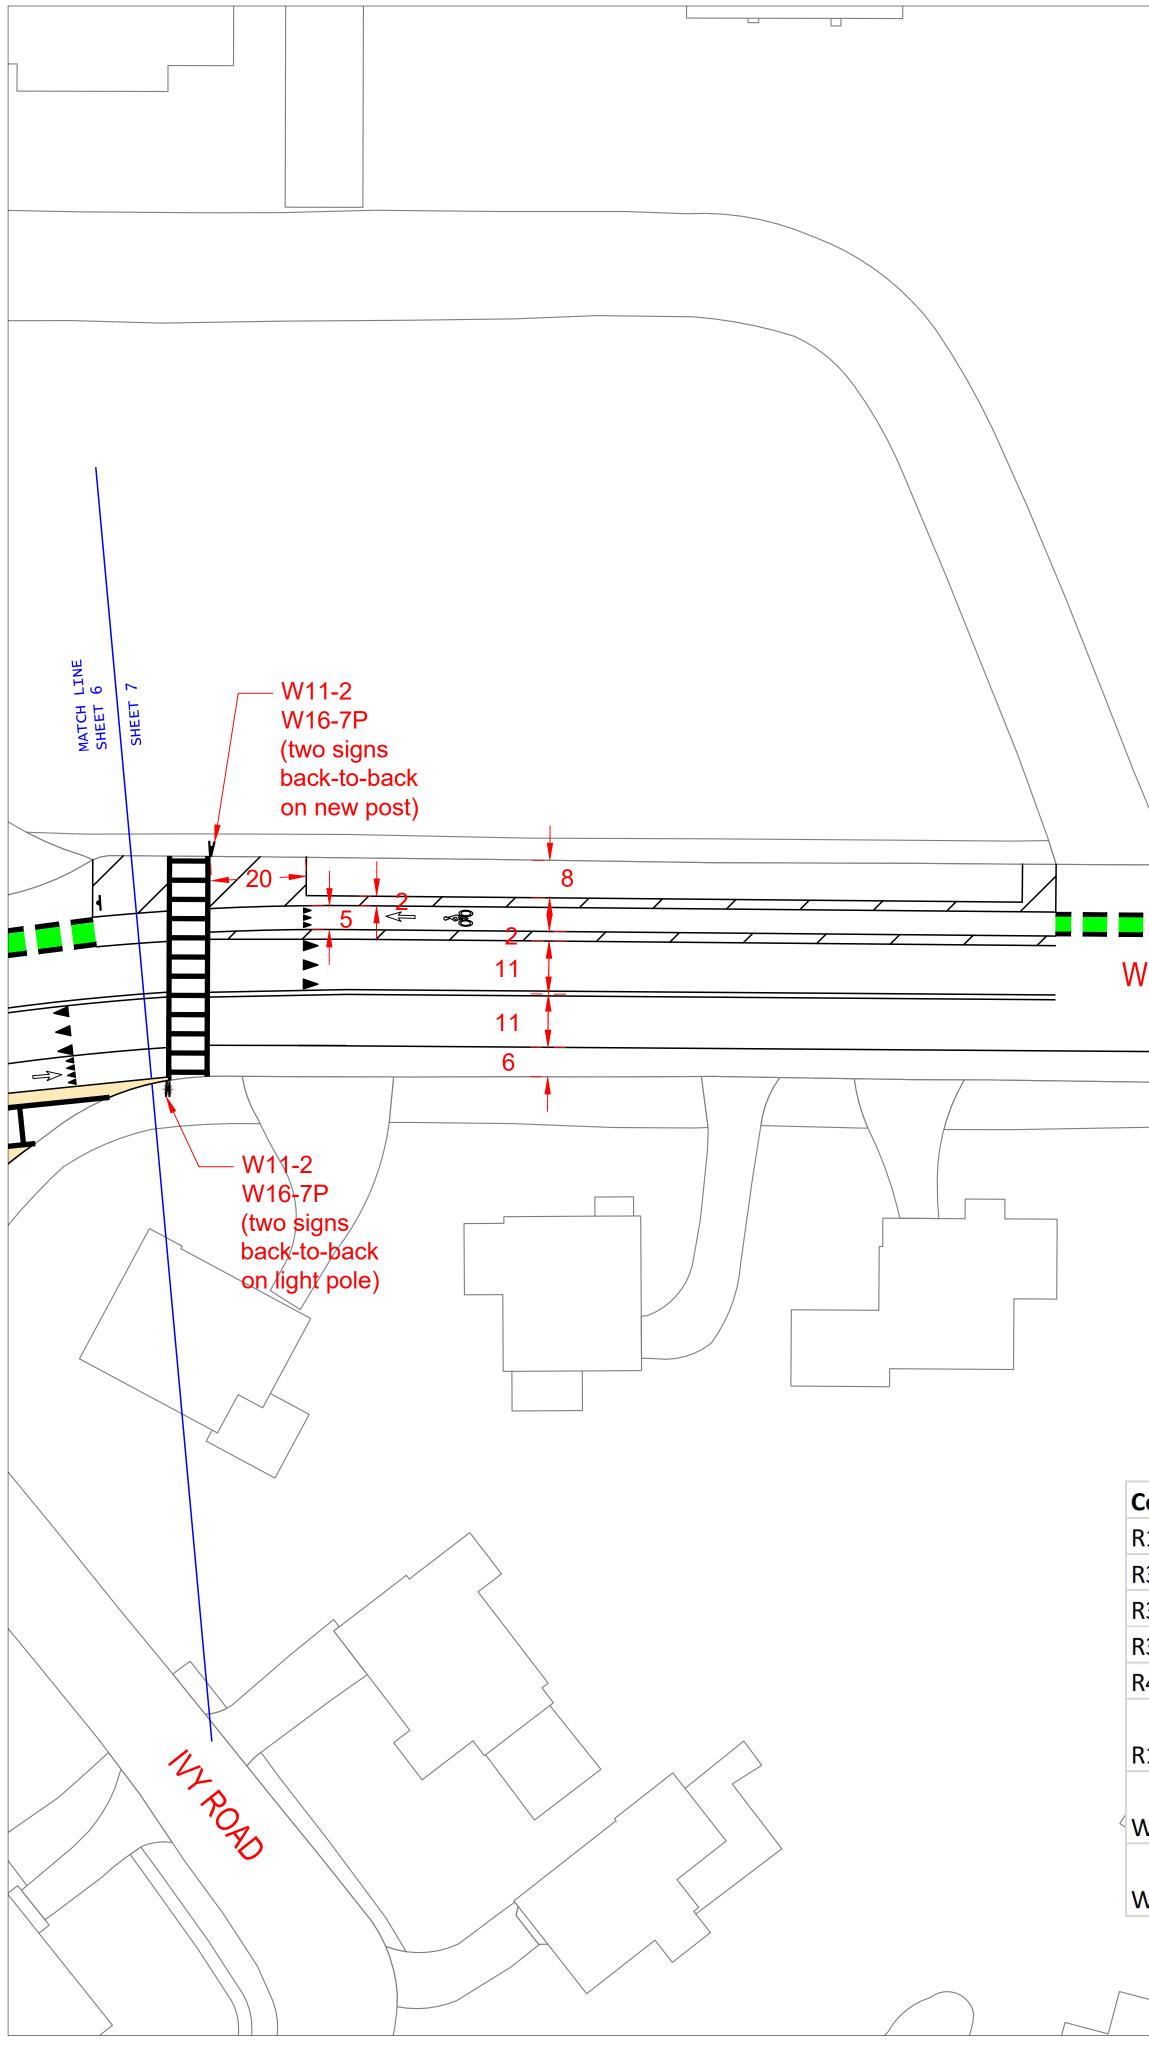

CITY OF MEDFORD - WINTHROP STREET (PREFERRED) PAVEMENT MARKING PLAN (6 OF 13)

|         | >>>  >>  >>  >>  >>  >>  >>  >>  >>  >>  >>  >>  >>  >>  >>  >>  >>  >>  >>  >>  >>  >>  >>  >>  >>  >>  >>  >>  >>  >>  >>  >>  >>  >>  >>  >>  >>  >>  >>  >>  >>  >>  >>  >>  >>  >>  >>  >>  >>  >>  >>  >>  >>  >>  >>  >>  >>  >>  >>  >>  >>  >>  >>  >>  >>  >>  >>  >>  >>  >>  >>  >>  >>  >>  >>  >>  >>  >>  >>  >>  >>  >>  >>  >>  >>  >>  >>  >>  >>  >>  >>  >>  >>  >>  >>  >>  >>  >>  >>  >>  >>  >>  >>  >>  >>  >>  >>  >>  >>  >>  >>  >>  < | W11-2<br>W16-7P<br>(RET)<br>(add 2nd sign<br>back-to-back)<br>W11-2<br>W16-7P<br>(RET)<br>(add 2nd sign<br>back-to-back) |              |
|---------|--------------------------------------------------------------------------------------------------------------------------------------------------------------------------------------------------------------------------------------------------------------------------------------------------------------------------------------------------------------------------------------------------------------------------------------------------------------------|--------------------------------------------------------------------------------------------------------------------------|--------------|
| Code    | Message                                                                                                                                                                                                                                                                                                                                                                                                                                                            | Colors                                                                                                                   | Size         |
| R1-1    | Stop<br>Thru Loft Dike Long Dight Only Long Llog (gustom)                                                                                                                                                                                                                                                                                                                                                                                                          | Red background; white lettering                                                                                          | 18"x18"      |
| R3-8a*  | Thru-Left, Bike Lane, Right-Only Lane Use (custom)                                                                                                                                                                                                                                                                                                                                                                                                                 | White background; black lettering                                                                                        | W x 30"      |
| R3-17   | Bike Lane (Regulatory)                                                                                                                                                                                                                                                                                                                                                                                                                                             | White background; black lettering                                                                                        | 24"x18"      |
| R3-17b  | "Ends" (Regulatory)                                                                                                                                                                                                                                                                                                                                                                                                                                                | White background; black lettering                                                                                        | 24"x8"       |
| R4-4    | Begin Right Turn Lane Yield to Bikes                                                                                                                                                                                                                                                                                                                                                                                                                               | White background; black lettering                                                                                        | 36"x30"      |
|         |                                                                                                                                                                                                                                                                                                                                                                                                                                                                    | White background; black, yellow,                                                                                         |              |
| R10-15a | Turning Vehicles Yield to Bikes (regulatory)                                                                                                                                                                                                                                                                                                                                                                                                                       | and red lettering                                                                                                        | 30"x36"      |
|         |                                                                                                                                                                                                                                                                                                                                                                                                                                                                    | Flourescent Yellow-Green                                                                                                 |              |
| W11-2   | Ped Crossing                                                                                                                                                                                                                                                                                                                                                                                                                                                       | background; black lettering                                                                                              | 30"x30"      |
|         |                                                                                                                                                                                                                                                                                                                                                                                                                                                                    | Flourescent Yellow-Green                                                                                                 |              |
| W16-7P  | Downward Diagonal Arrow (plaque)                                                                                                                                                                                                                                                                                                                                                                                                                                   | background; black lettering                                                                                              | 24"x12"      |
|         |                                                                                                                                                                                                                                                                                                                                                                                                                                                                    |                                                                                                                          | $\checkmark$ |

CITY OF MEDFORD - WINTHROP STREET (PREFERRED) PAVEMENT MARKING PLAN (7 OF 13)

PAVEMENT MARKING PLAN (8 OF 13)

CITY OF MEDFORD - WINTHROP STREET (ALTERNATE) PAVEMENT MARKING PLAN (9 OF 13)

7