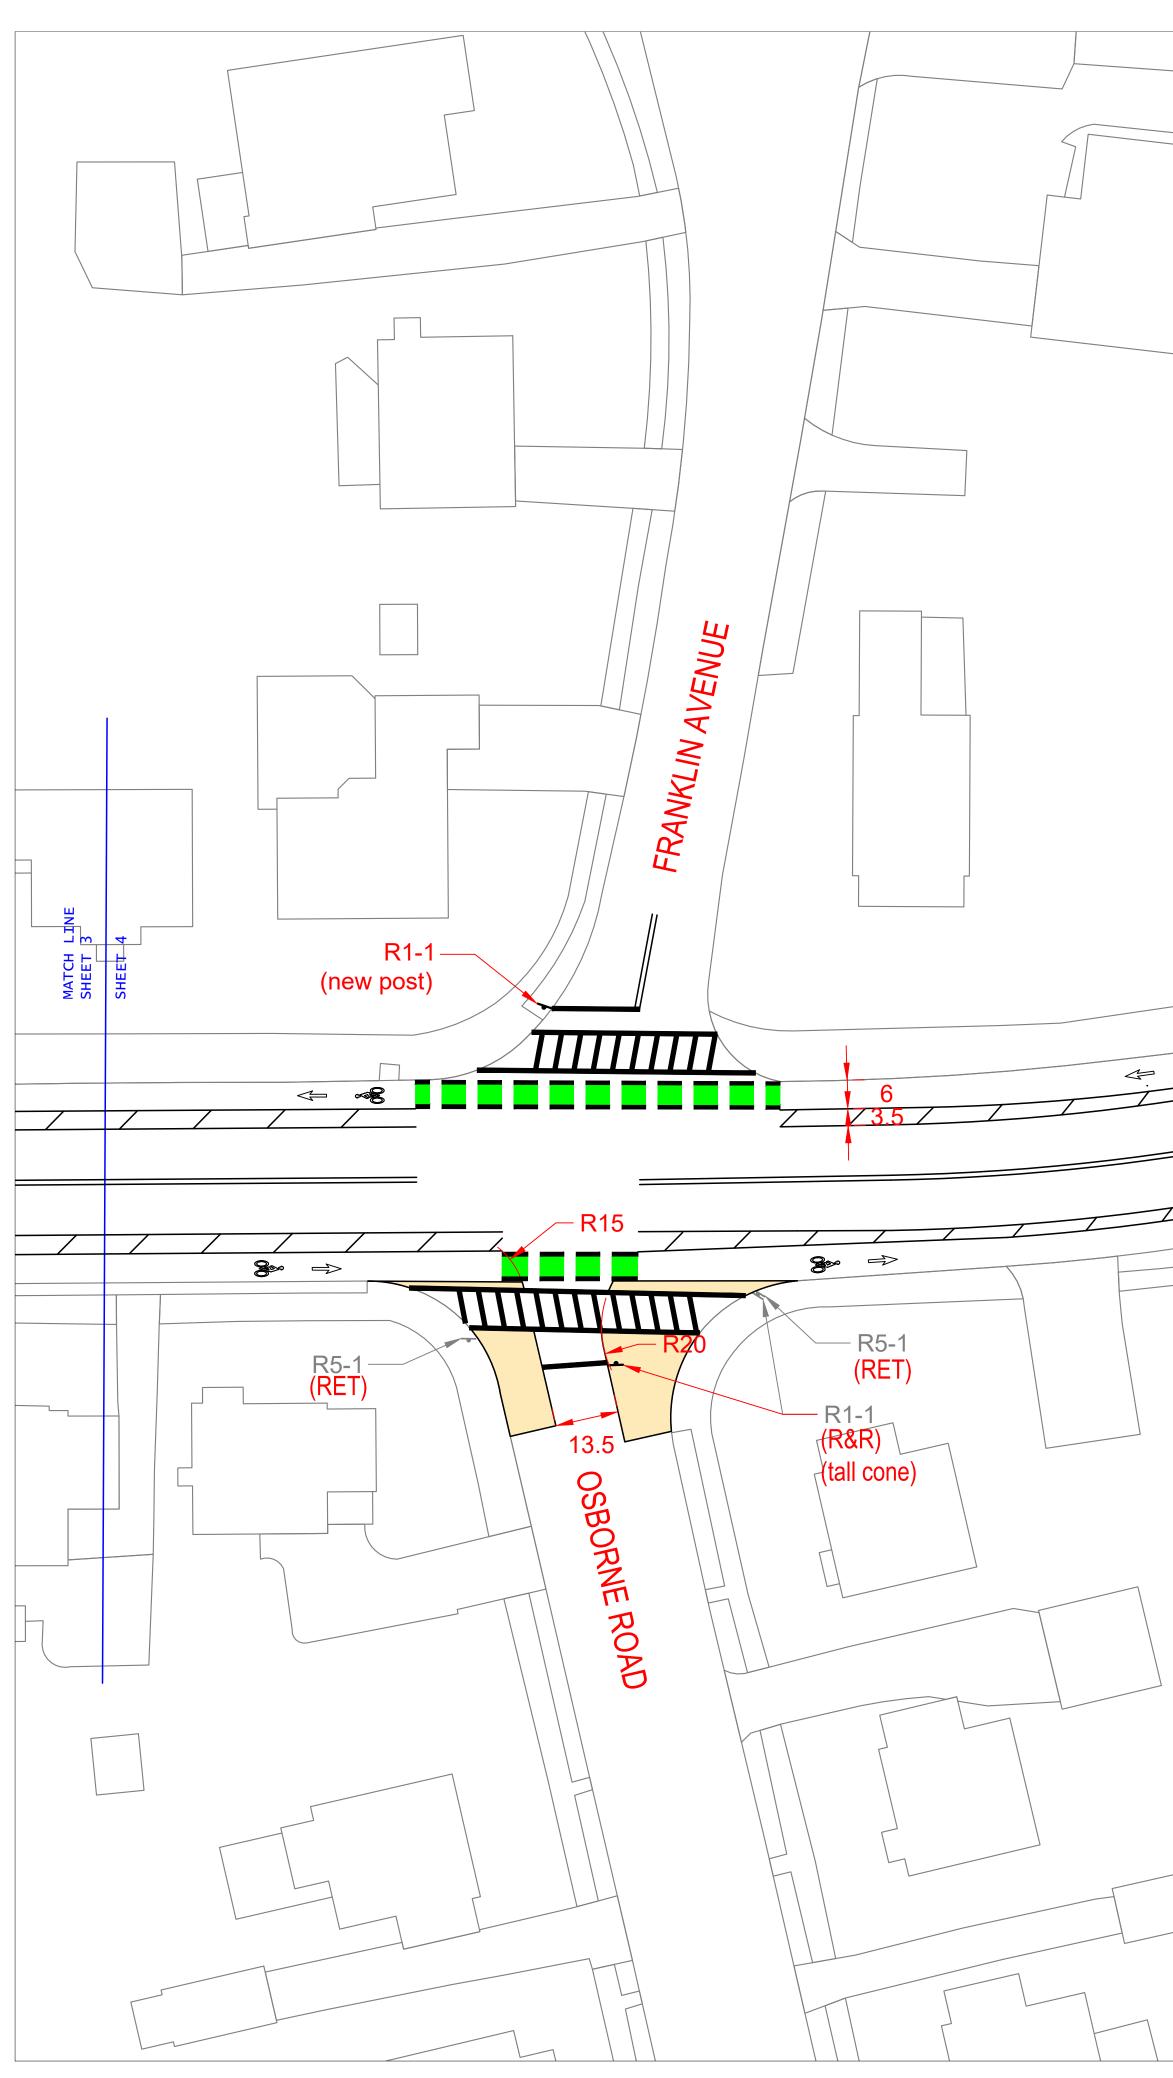

CITY OF MEDFORD - WINTHROP STREET (PREFERRED) PAVEMENT MARKING PLAN (6 OF 13)

|         | >>>  >>  >>  >>  >>  >>  >>  >>  >>  >>  >>  >>  >>  >>  >>  >>  >>  >>  >>  >>  >>  >>  >>  >>  >>  >>  >>  >>  >>  >>  >>  >>  >>  >>  >>  >>  >>  >>  >>  >>  >>  >>  >>  >>  >>  >>  >>  >>  >>  >>  >>  >>  >>  >>  >>  >>  >>  >>  >>  >>  >>  >>  >>  >>  >>  >>  >>  >>  >>  >>  >>  >>  >>  >>  >>  >>  >>  >>  >>  >>  >>  >>  >>  >>  >>  >>  >>  >>  >>  >>  >>  >>  >>  >>  >>  >>  >>  >>  >>  >>  >>  >>  >>  >>  >>  >>  >>  >>  >>  >>  >>  >>  < | W11-2<br>W16-7P<br>(RET)<br>(add 2nd sign<br>back-to-back)<br>W11-2<br>W16-7P<br>(RET)<br>(add 2nd sign<br>back-to-back) |              |
|---------|--------------------------------------------------------------------------------------------------------------------------------------------------------------------------------------------------------------------------------------------------------------------------------------------------------------------------------------------------------------------------------------------------------------------------------------------------------------------|--------------------------------------------------------------------------------------------------------------------------|--------------|
| Code    | Message                                                                                                                                                                                                                                                                                                                                                                                                                                                            | Colors                                                                                                                   | Size         |
| R1-1    | Stop<br>Thru Loft Dike Long Dight Only Long Llog (gustom)                                                                                                                                                                                                                                                                                                                                                                                                          | Red background; white lettering                                                                                          | 18"x18"      |
| R3-8a*  | Thru-Left, Bike Lane, Right-Only Lane Use (custom)                                                                                                                                                                                                                                                                                                                                                                                                                 | White background; black lettering                                                                                        | W x 30"      |
| R3-17   | Bike Lane (Regulatory)                                                                                                                                                                                                                                                                                                                                                                                                                                             | White background; black lettering                                                                                        | 24"x18"      |
| R3-17b  | "Ends" (Regulatory)                                                                                                                                                                                                                                                                                                                                                                                                                                                | White background; black lettering                                                                                        | 24"x8"       |
| R4-4    | Begin Right Turn Lane Yield to Bikes                                                                                                                                                                                                                                                                                                                                                                                                                               | White background; black lettering                                                                                        | 36"x30"      |
|         |                                                                                                                                                                                                                                                                                                                                                                                                                                                                    | White background; black, yellow,                                                                                         |              |
| R10-15a | Turning Vehicles Yield to Bikes (regulatory)                                                                                                                                                                                                                                                                                                                                                                                                                       | and red lettering                                                                                                        | 30"x36"      |
|         |                                                                                                                                                                                                                                                                                                                                                                                                                                                                    | Flourescent Yellow-Green                                                                                                 |              |
| W11-2   | Ped Crossing                                                                                                                                                                                                                                                                                                                                                                                                                                                       | background; black lettering                                                                                              | 30"x30"      |
|         |                                                                                                                                                                                                                                                                                                                                                                                                                                                                    | Flourescent Yellow-Green                                                                                                 |              |
| W16-7P  | Downward Diagonal Arrow (plaque)                                                                                                                                                                                                                                                                                                                                                                                                                                   | background; black lettering                                                                                              | 24"x12"      |
|         |                                                                                                                                                                                                                                                                                                                                                                                                                                                                    |                                                                                                                          | $\checkmark$ |