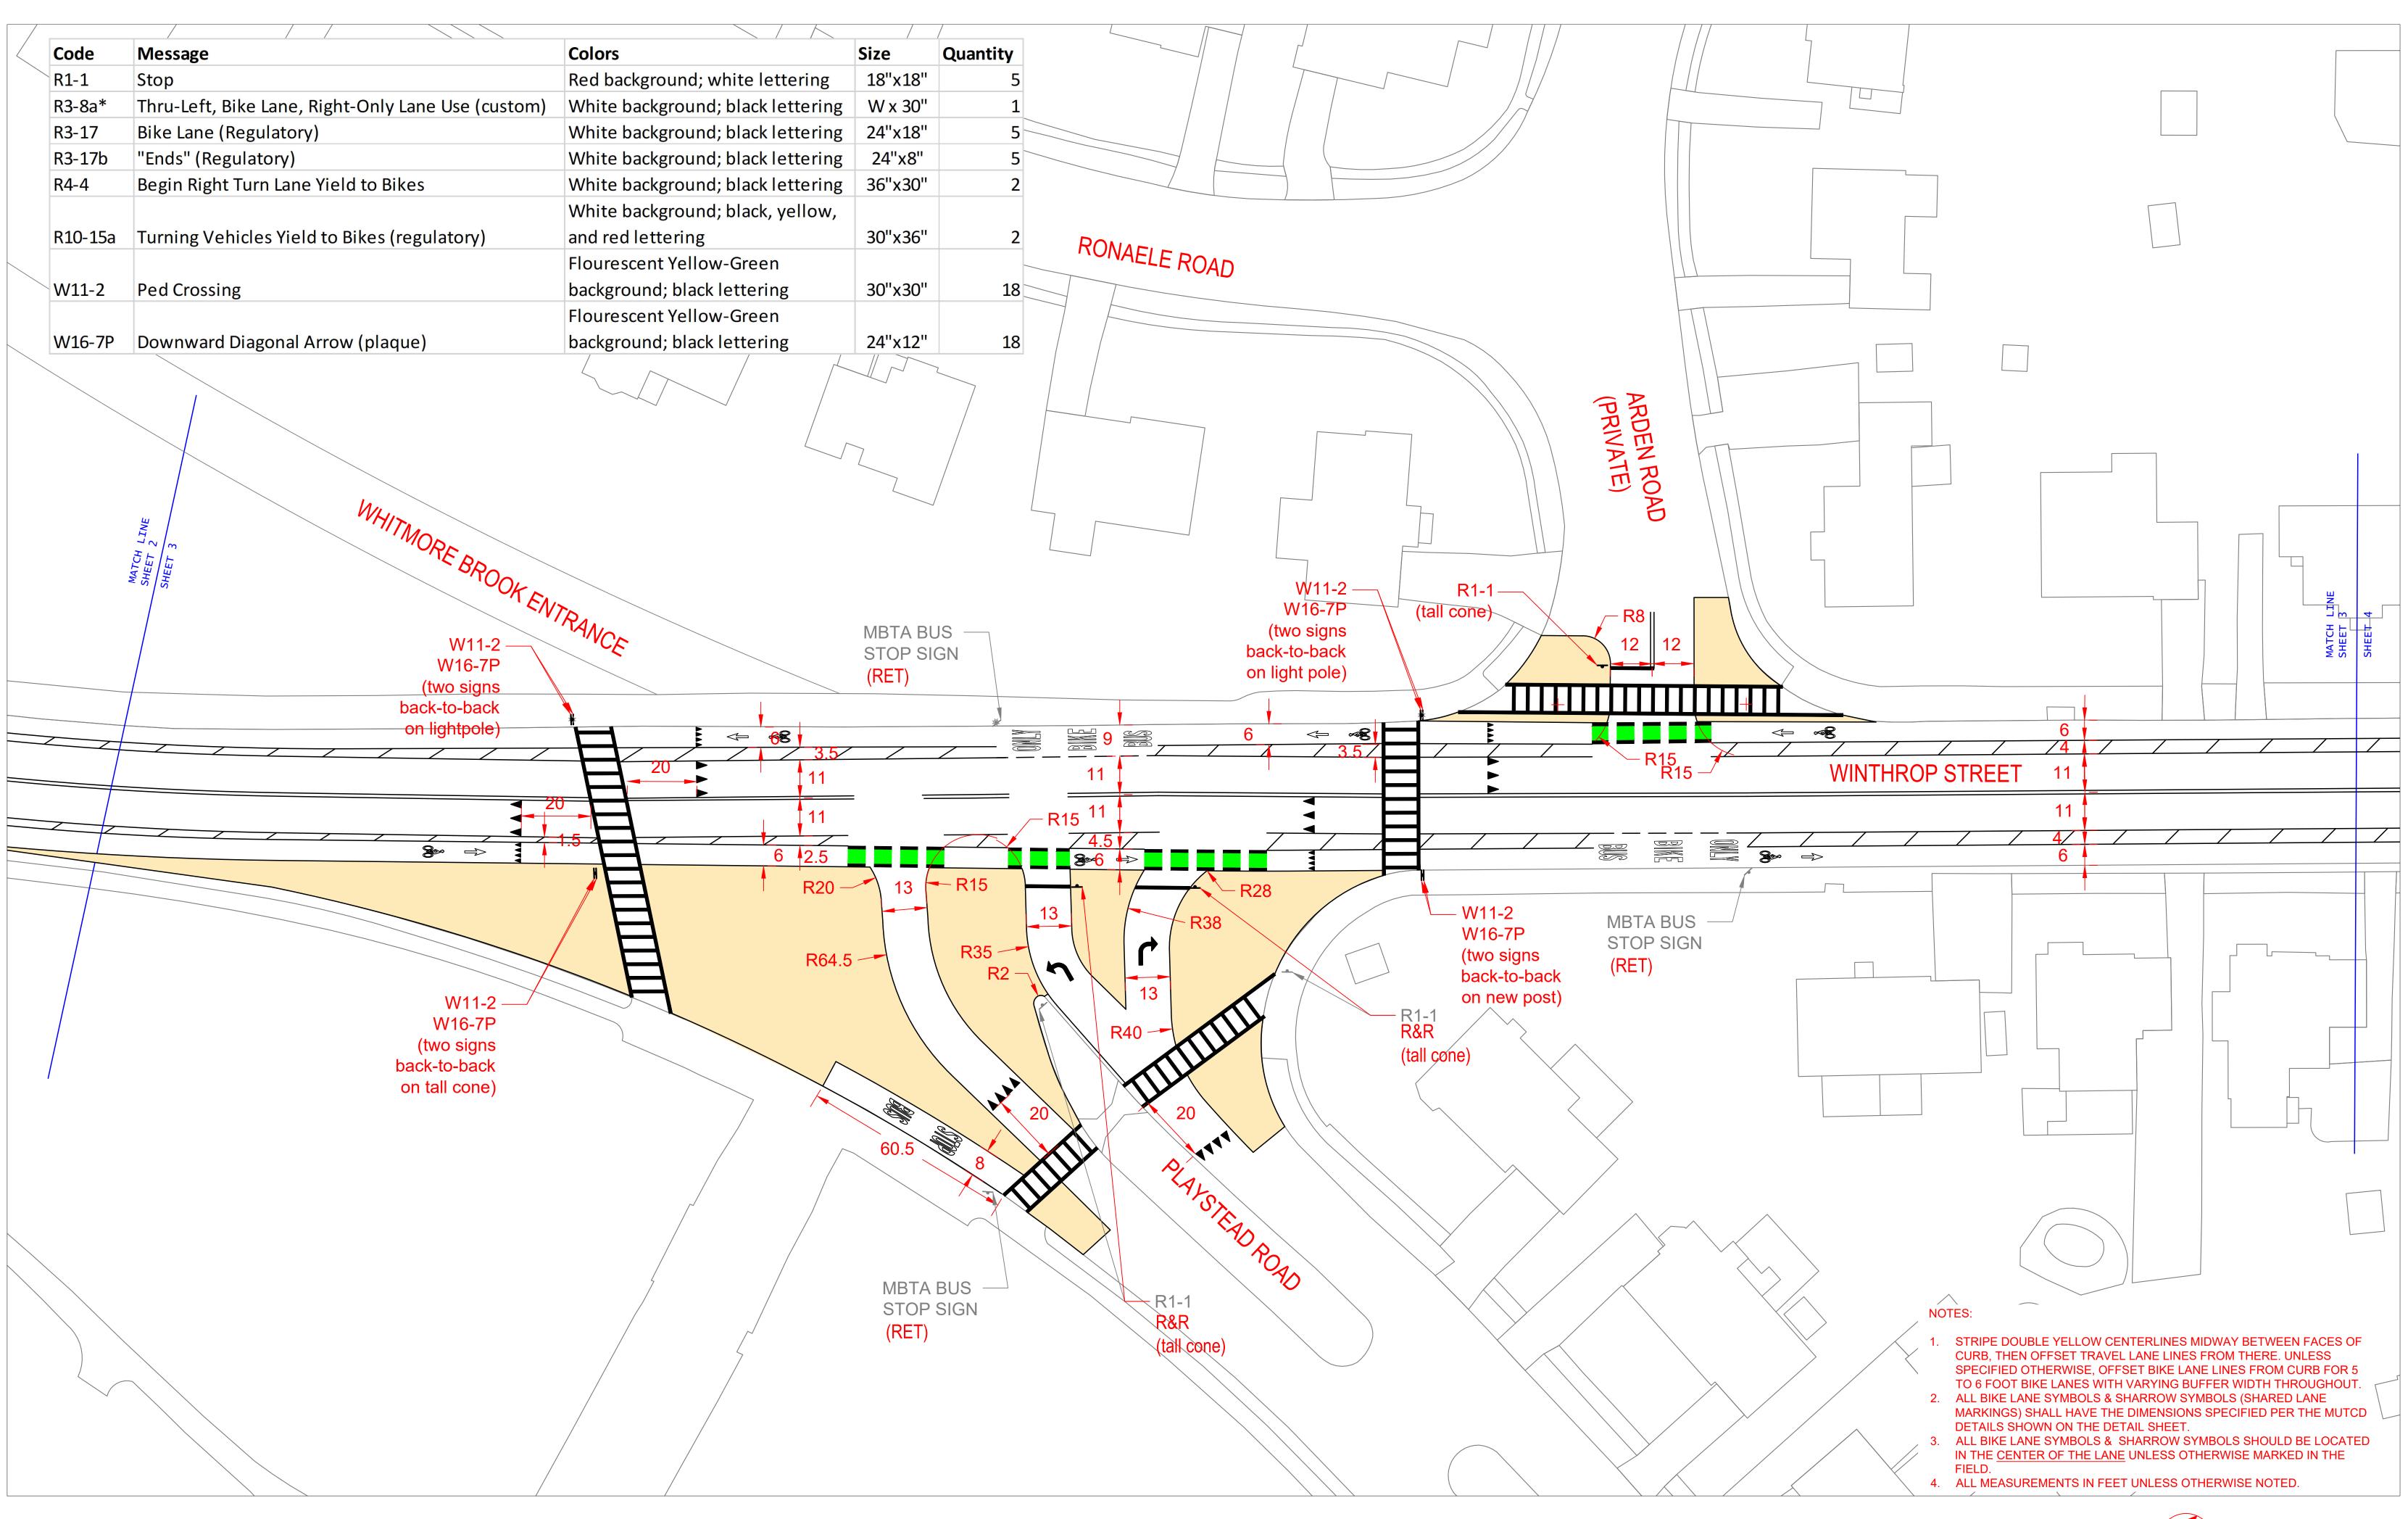

|                                  | STEVE MILLER DRIVE                |                |          |    |                                                |
|----------------------------------|-----------------------------------|----------------|----------|----|------------------------------------------------|
|                                  | LIMITS OF W                       | <u>ORK</u>     |          |    |                                                |
| ~~ <b>8</b> 5 <b>2</b>           |                                   | 1              |          |    | 10.5                                           |
| 10.5                             | ╸╸╡╡╡╴╸╻┨╴╴┝╴                     |                |          |    | ≪€6                                            |
|                                  |                                   |                |          |    |                                                |
|                                  |                                   | WINTHR         | OP STREE | T  | 11                                             |
| ær≫14.5                          |                                   | z~ <b>&gt;</b> |          |    | 11                                             |
|                                  |                                   |                |          |    | 1                                              |
|                                  |                                   |                |          |    | MBTA<br>STOP S<br>(RET)<br>FL<br>1FT<br>10FT S |
|                                  |                                   |                |          |    |                                                |
|                                  | Colors                            | Size           | Quantity |    |                                                |
|                                  | Red background; white lettering   | 18"x18"        | ζααπτιτγ | // | ROOKSST                                        |
| Right-Only Lane Use (custom)     | White background; black lettering | W x 30"        |          |    | OOK                                            |
|                                  |                                   | 24"x18"        |          | Ê  | K-                                             |
| y)                               | White background; black lettering |                | <u> </u> |    |                                                |
| Viold to Dikes                   | White background; black lettering | 24"x8"         | 5        |    | $\square$                                      |
| Yield to Bikes                   | White background; black lettering | 36"x30"        | 2        |    |                                                |
| White background; black, yellow, |                                   | 2011-2011      |          |    |                                                |
| d to Bikes (regulatory)          | and red lettering                 | 30"x36"        | 2        |    | Ì                                              |
|                                  | Flourescent Yellow-Green          |                |          |    |                                                |
|                                  | background; black lettering       | 30"x30"        | 18       |    |                                                |
|                                  | Flourescent Yellow-Green          |                |          |    |                                                |
| Arrow (plaque)                   | background; black lettering       | 24"x12"        | 18       |    |                                                |
|                                  |                                   |                |          |    |                                                |