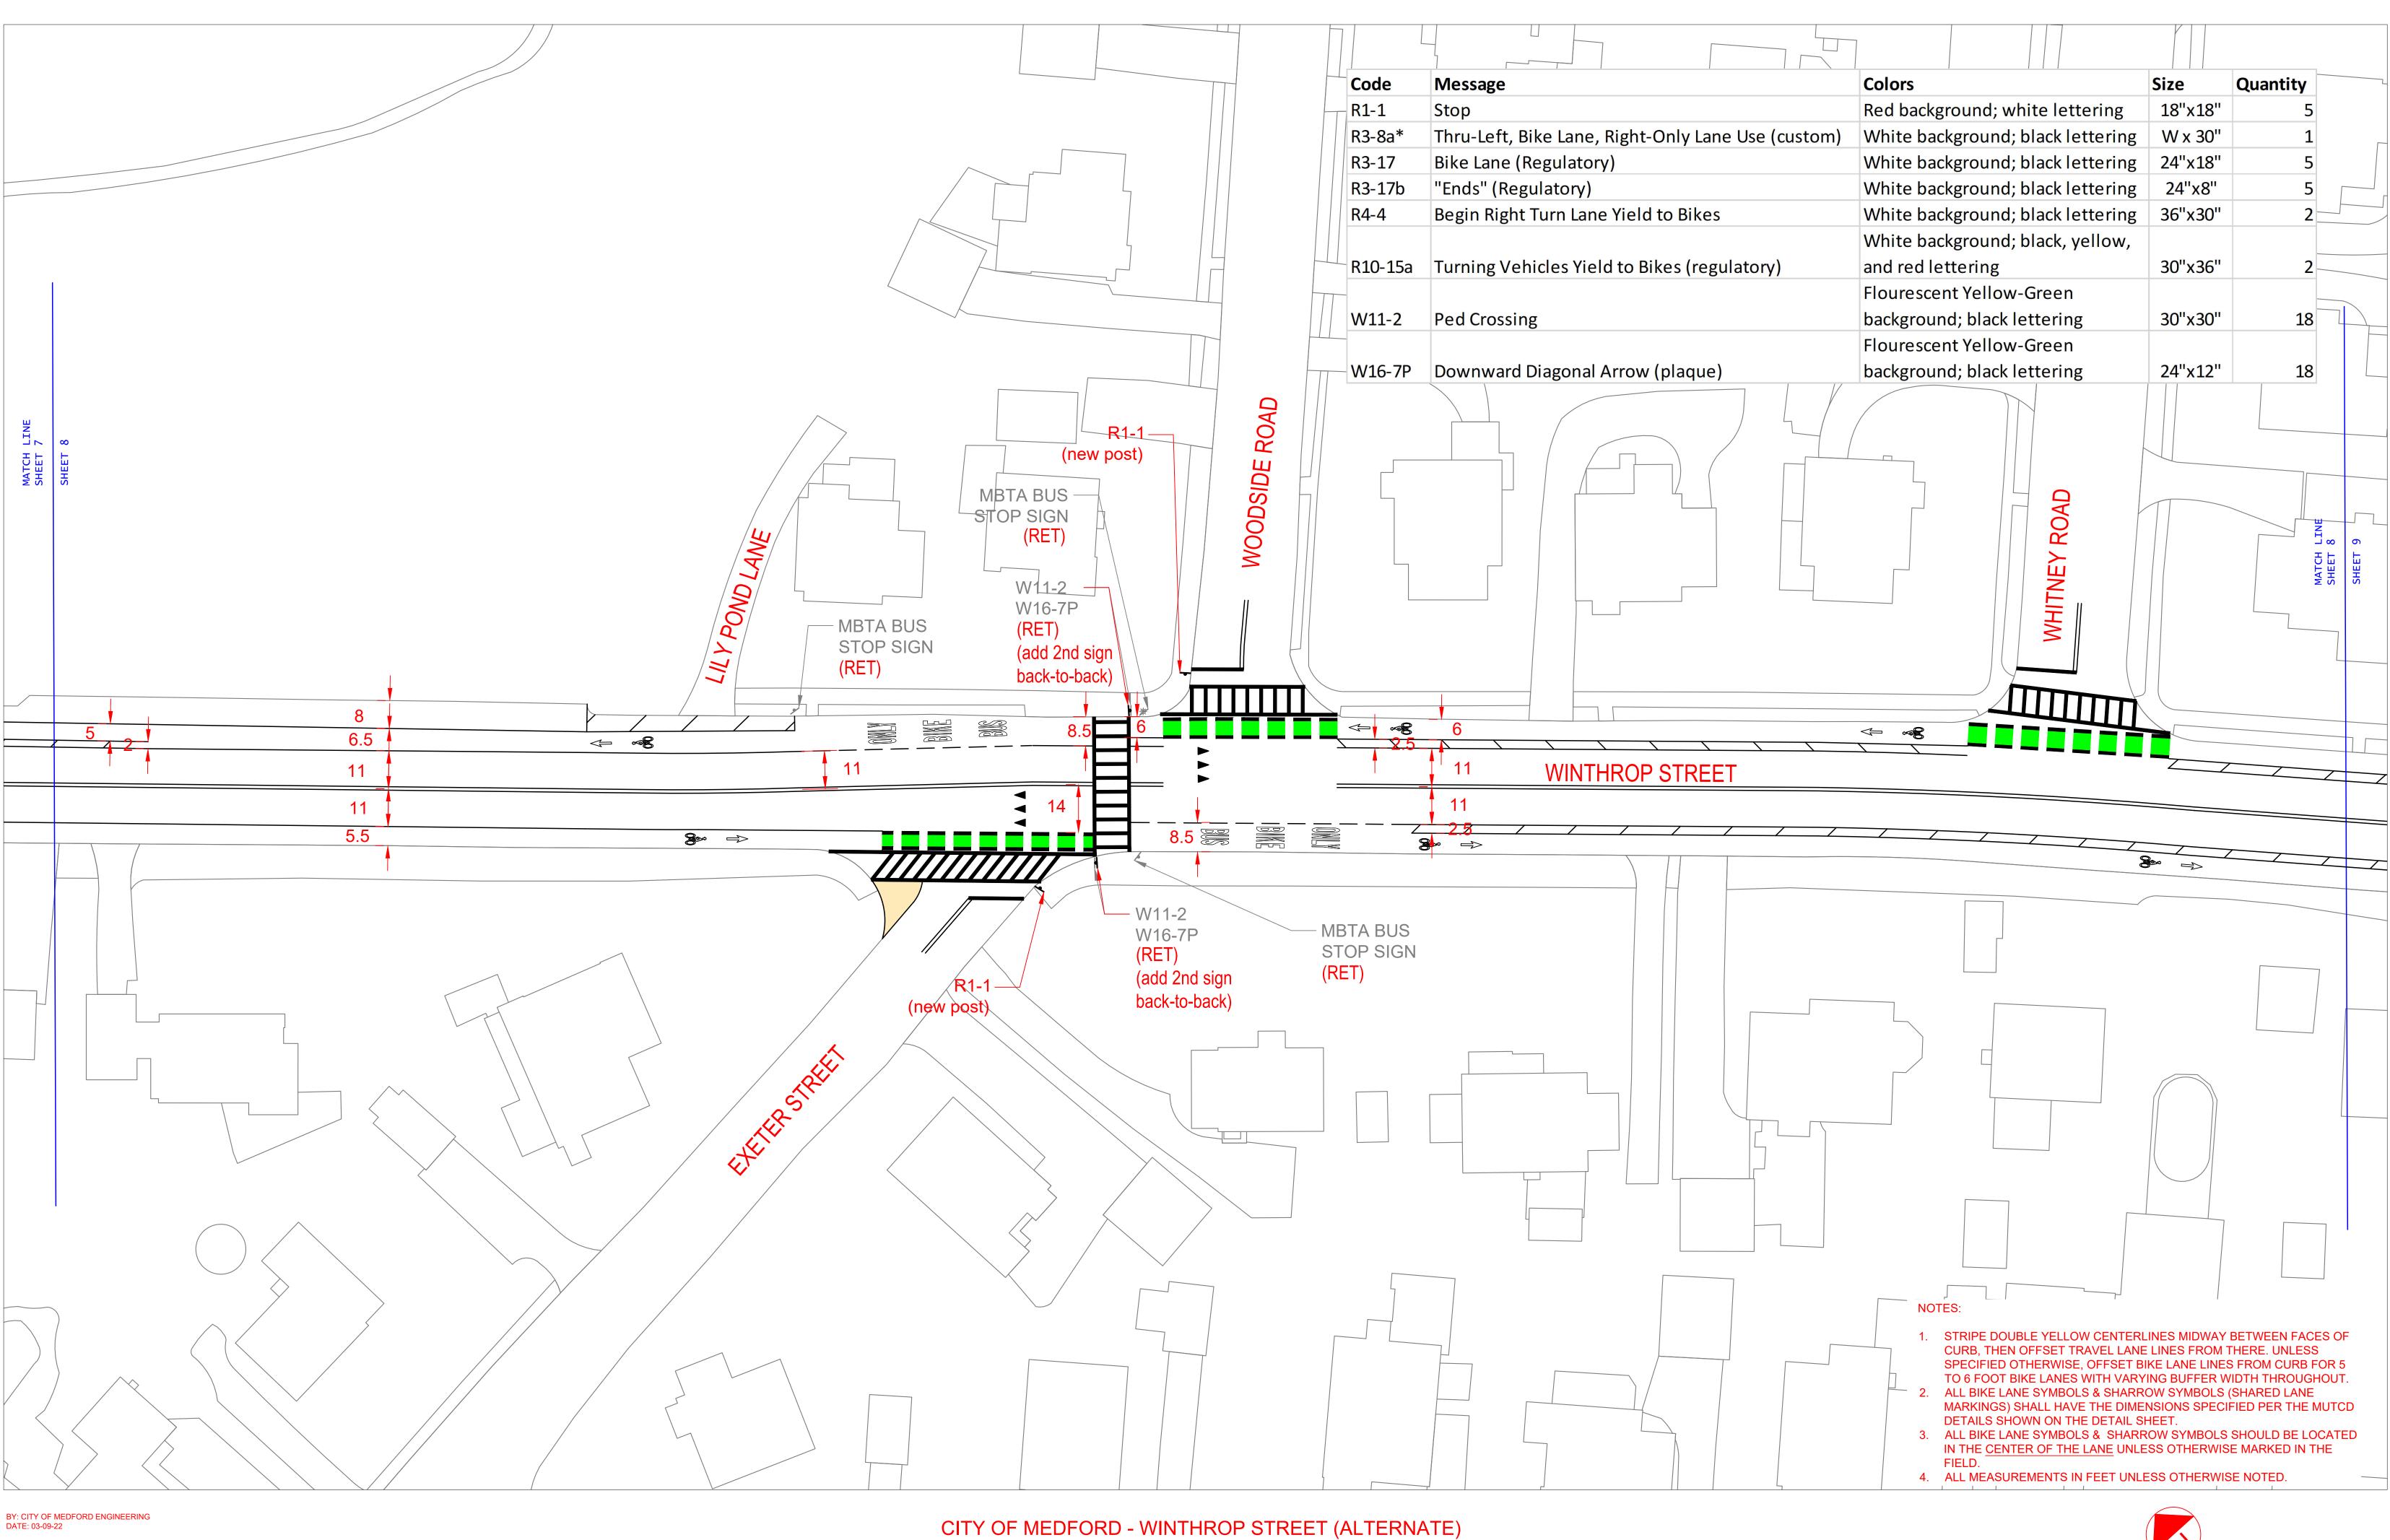

CITY OF MEDFORD - WINTHROP STREET (PREFERRED) PAVEMENT MARKING PLAN (7 OF 13)

PAVEMENT MARKING PLAN (8 OF 13)

CITY OF MEDFORD - WINTHROP STREET (ALTERNATE) PAVEMENT MARKING PLAN (9 OF 13)

7