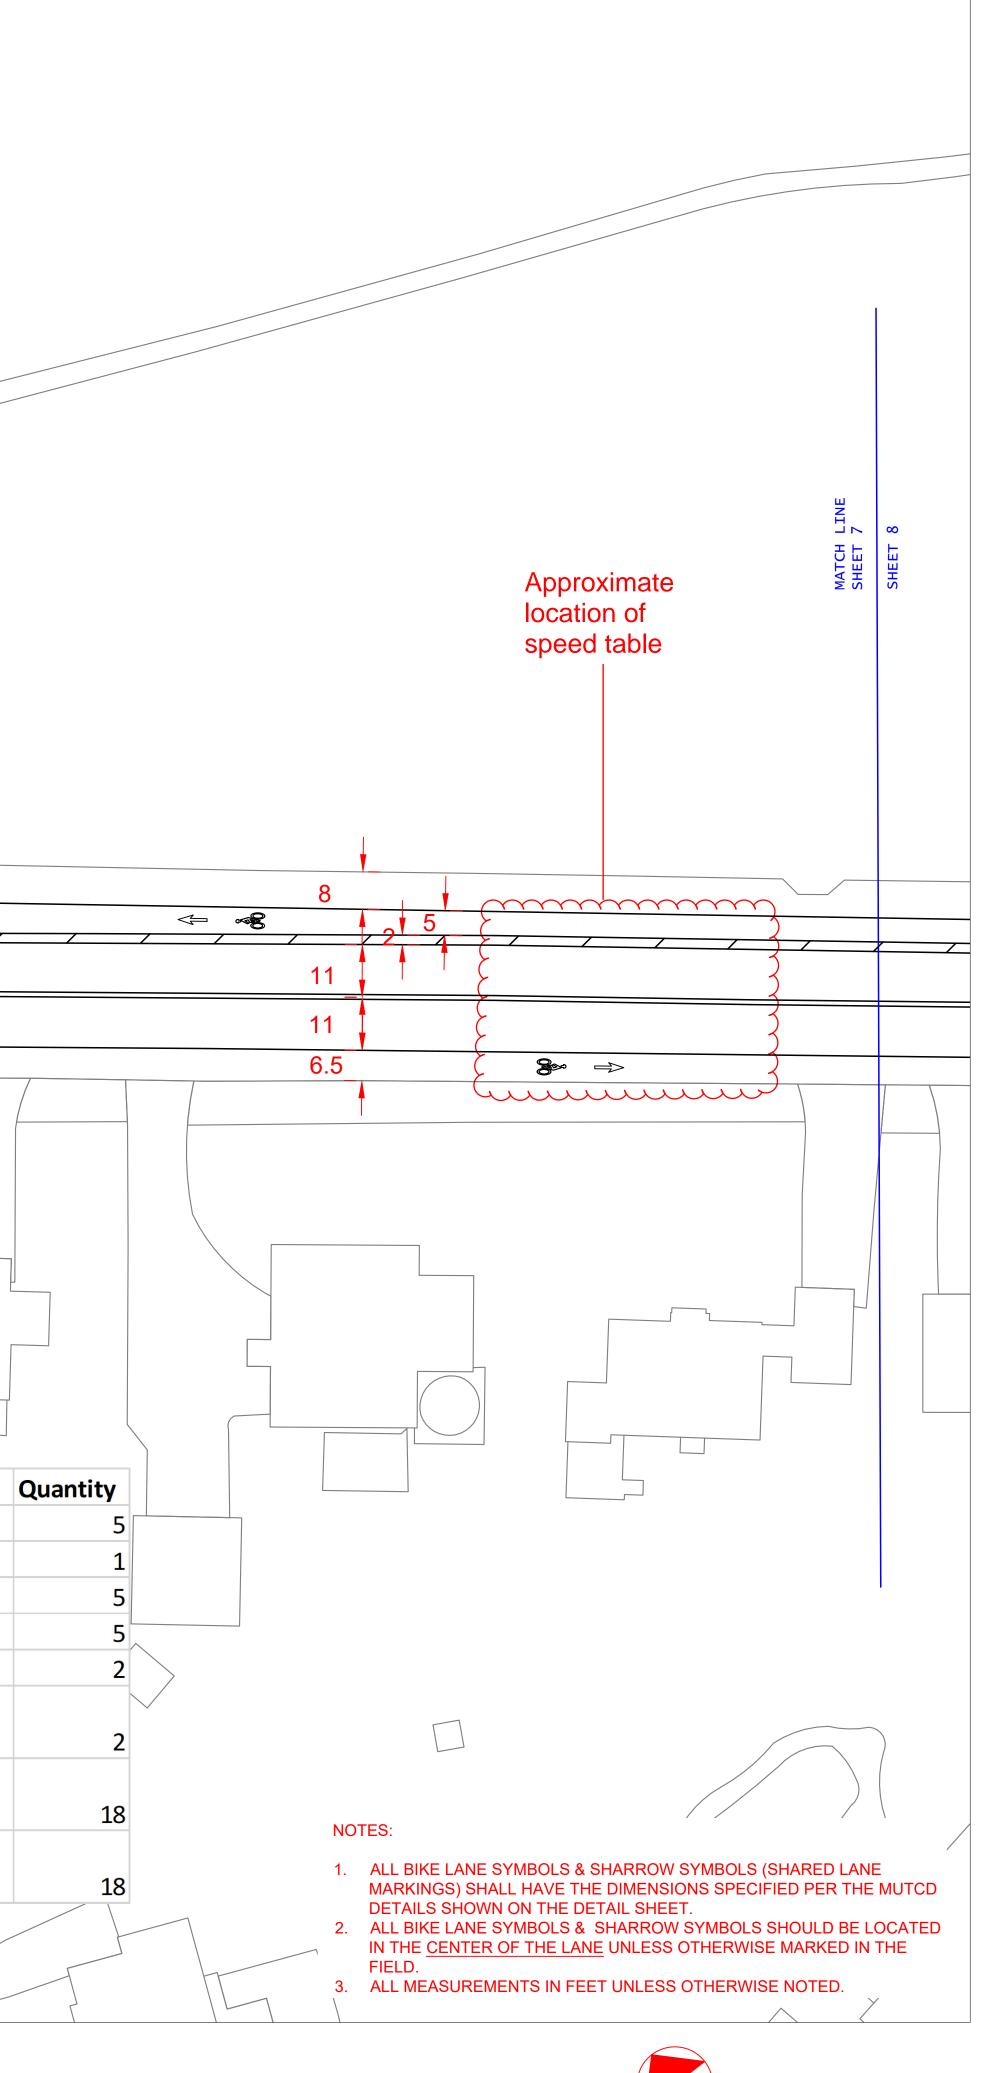

CITY OF MEDFORD - WINTHROP STREET (PREFERRED) PAVEMENT MARKING PLAN (4 OF 13)

|                                          | MBTA BUS<br>STOP SIGN<br>(RET)                                   | 6                                                                                                                                                            | SHEET S<br>SHEET S                                                                                                                                                                 |                                                                                             | 1 1 1 1 1 1 1 1 1 1 1 1 1 1 1 1 1 1 1 1                             |
|------------------------------------------|------------------------------------------------------------------|--------------------------------------------------------------------------------------------------------------------------------------------------------------|------------------------------------------------------------------------------------------------------------------------------------------------------------------------------------|---------------------------------------------------------------------------------------------|---------------------------------------------------------------------|
|                                          |                                                                  |                                                                                                                                                              | 5                                                                                                                                                                                  | SMITHLANE                                                                                   |                                                                     |
| Size  Quar    18"x18"                    | ntity<br>5<br>1<br>5<br>5                                        |                                                                                                                                                              |                                                                                                                                                                                    |                                                                                             |                                                                     |
| 36"x30"<br>30"x36"<br>30"x30"<br>24"x12" | 18<br>CUF<br>SPE<br>TO<br>2. ALL<br>MAF<br>DET<br>3. ALL<br>IN T | RB, THEN OFFSET<br>ECIFIED OTHERWI<br>6 FOOT BIKE LANE<br>BIKE LANE SYMB<br>RKINGS) SHALL HA<br>TAILS SHOWN ON<br>BIKE LANE SYMB<br>THE <u>CENTER OF T</u> I | LOW CENTERLINES<br>TRAVEL LANE LINE<br>SE, OFFSET BIKE LA<br>ES WITH VARYING B<br>OLS & SHARROW S<br>AVE THE DIMENSION<br>THE DETAIL SHEET.<br>OLS & SHARROW S<br>HE LANE UNLESS O | S FROM THERE. U<br>NE LINES FROM C<br>UFFER WIDTH THF<br>YMBOLS (SHARED<br>NS SPECIFIED PER | NLESS<br>CURB FOR 5<br>ROUGHOUT.<br>LANE<br>THE MUTCD<br>BE LOCATED |
|                                          | FIEI<br>4. ALL                                                   |                                                                                                                                                              | IN FEET UNLESS O                                                                                                                                                                   | THERWISE NOTED                                                                              | <b>)</b> .                                                          |