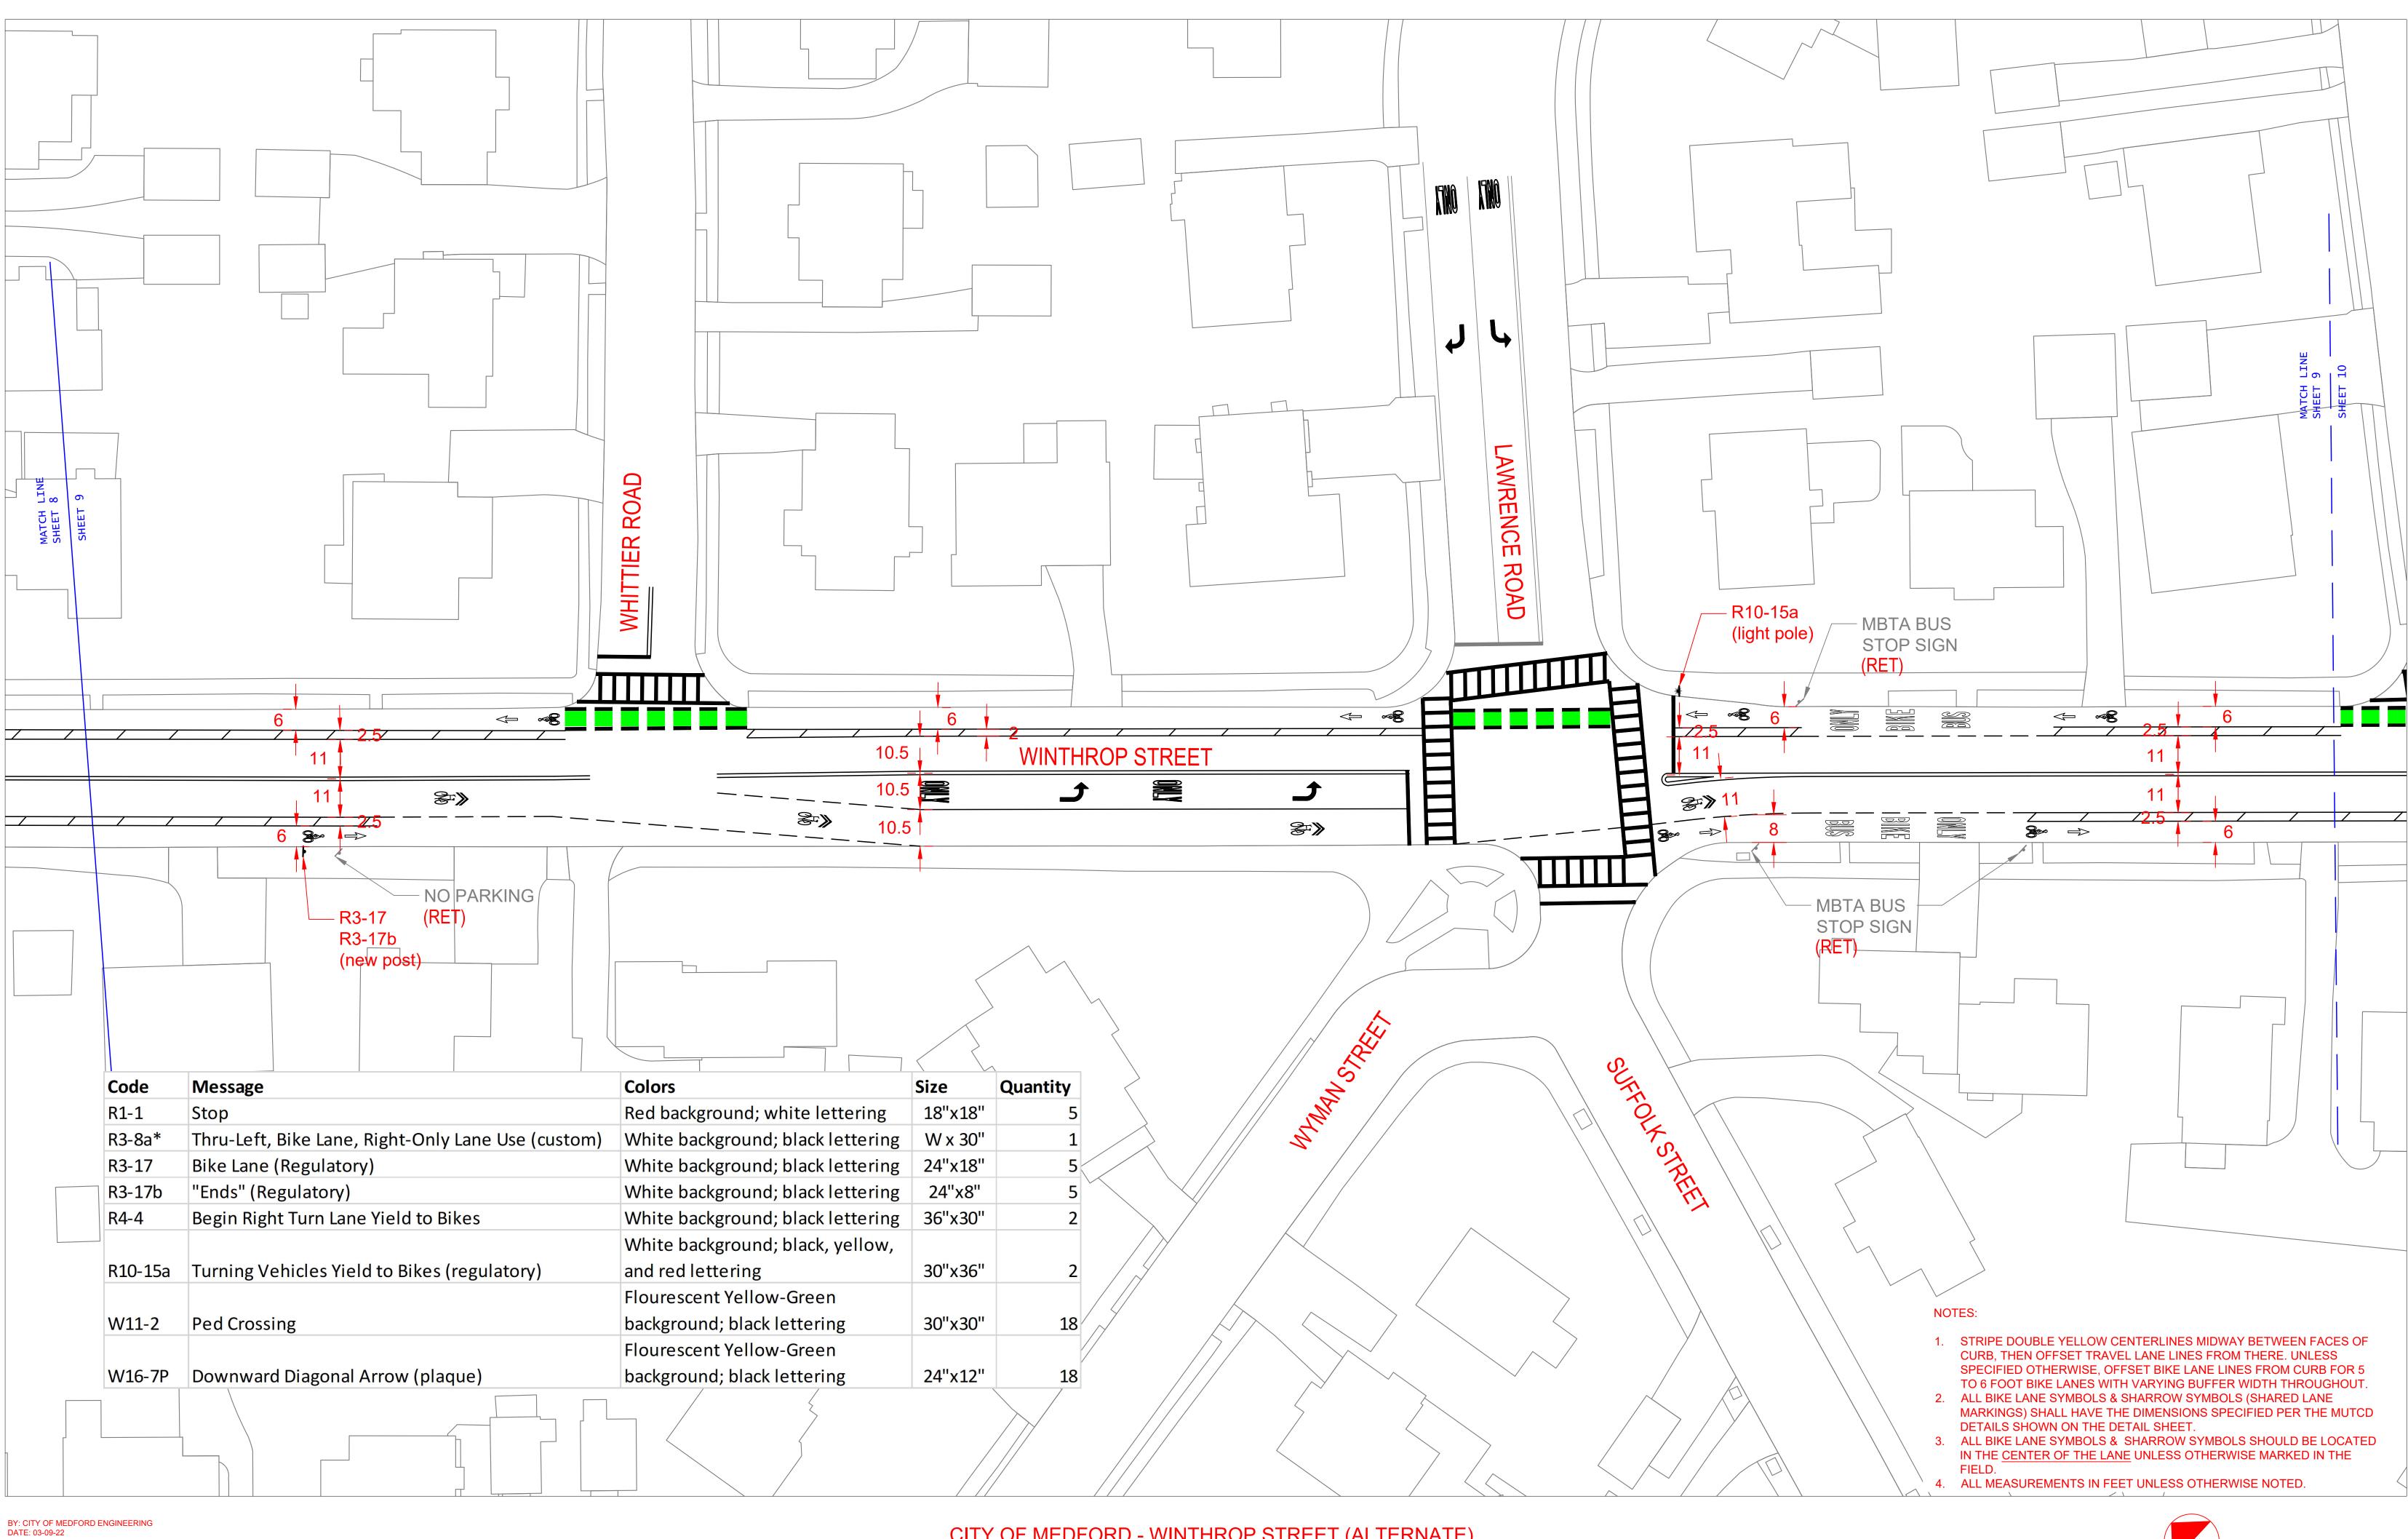

CITY OF MEDFORD - WINTHROP STREET (PREFERRED) PAVEMENT MARKING PLAN (7 OF 13)

PAVEMENT MARKING PLAN (8 OF 13)

CITY OF MEDFORD - WINTHROP STREET (ALTERNATE) PAVEMENT MARKING PLAN (9 OF 13)

7