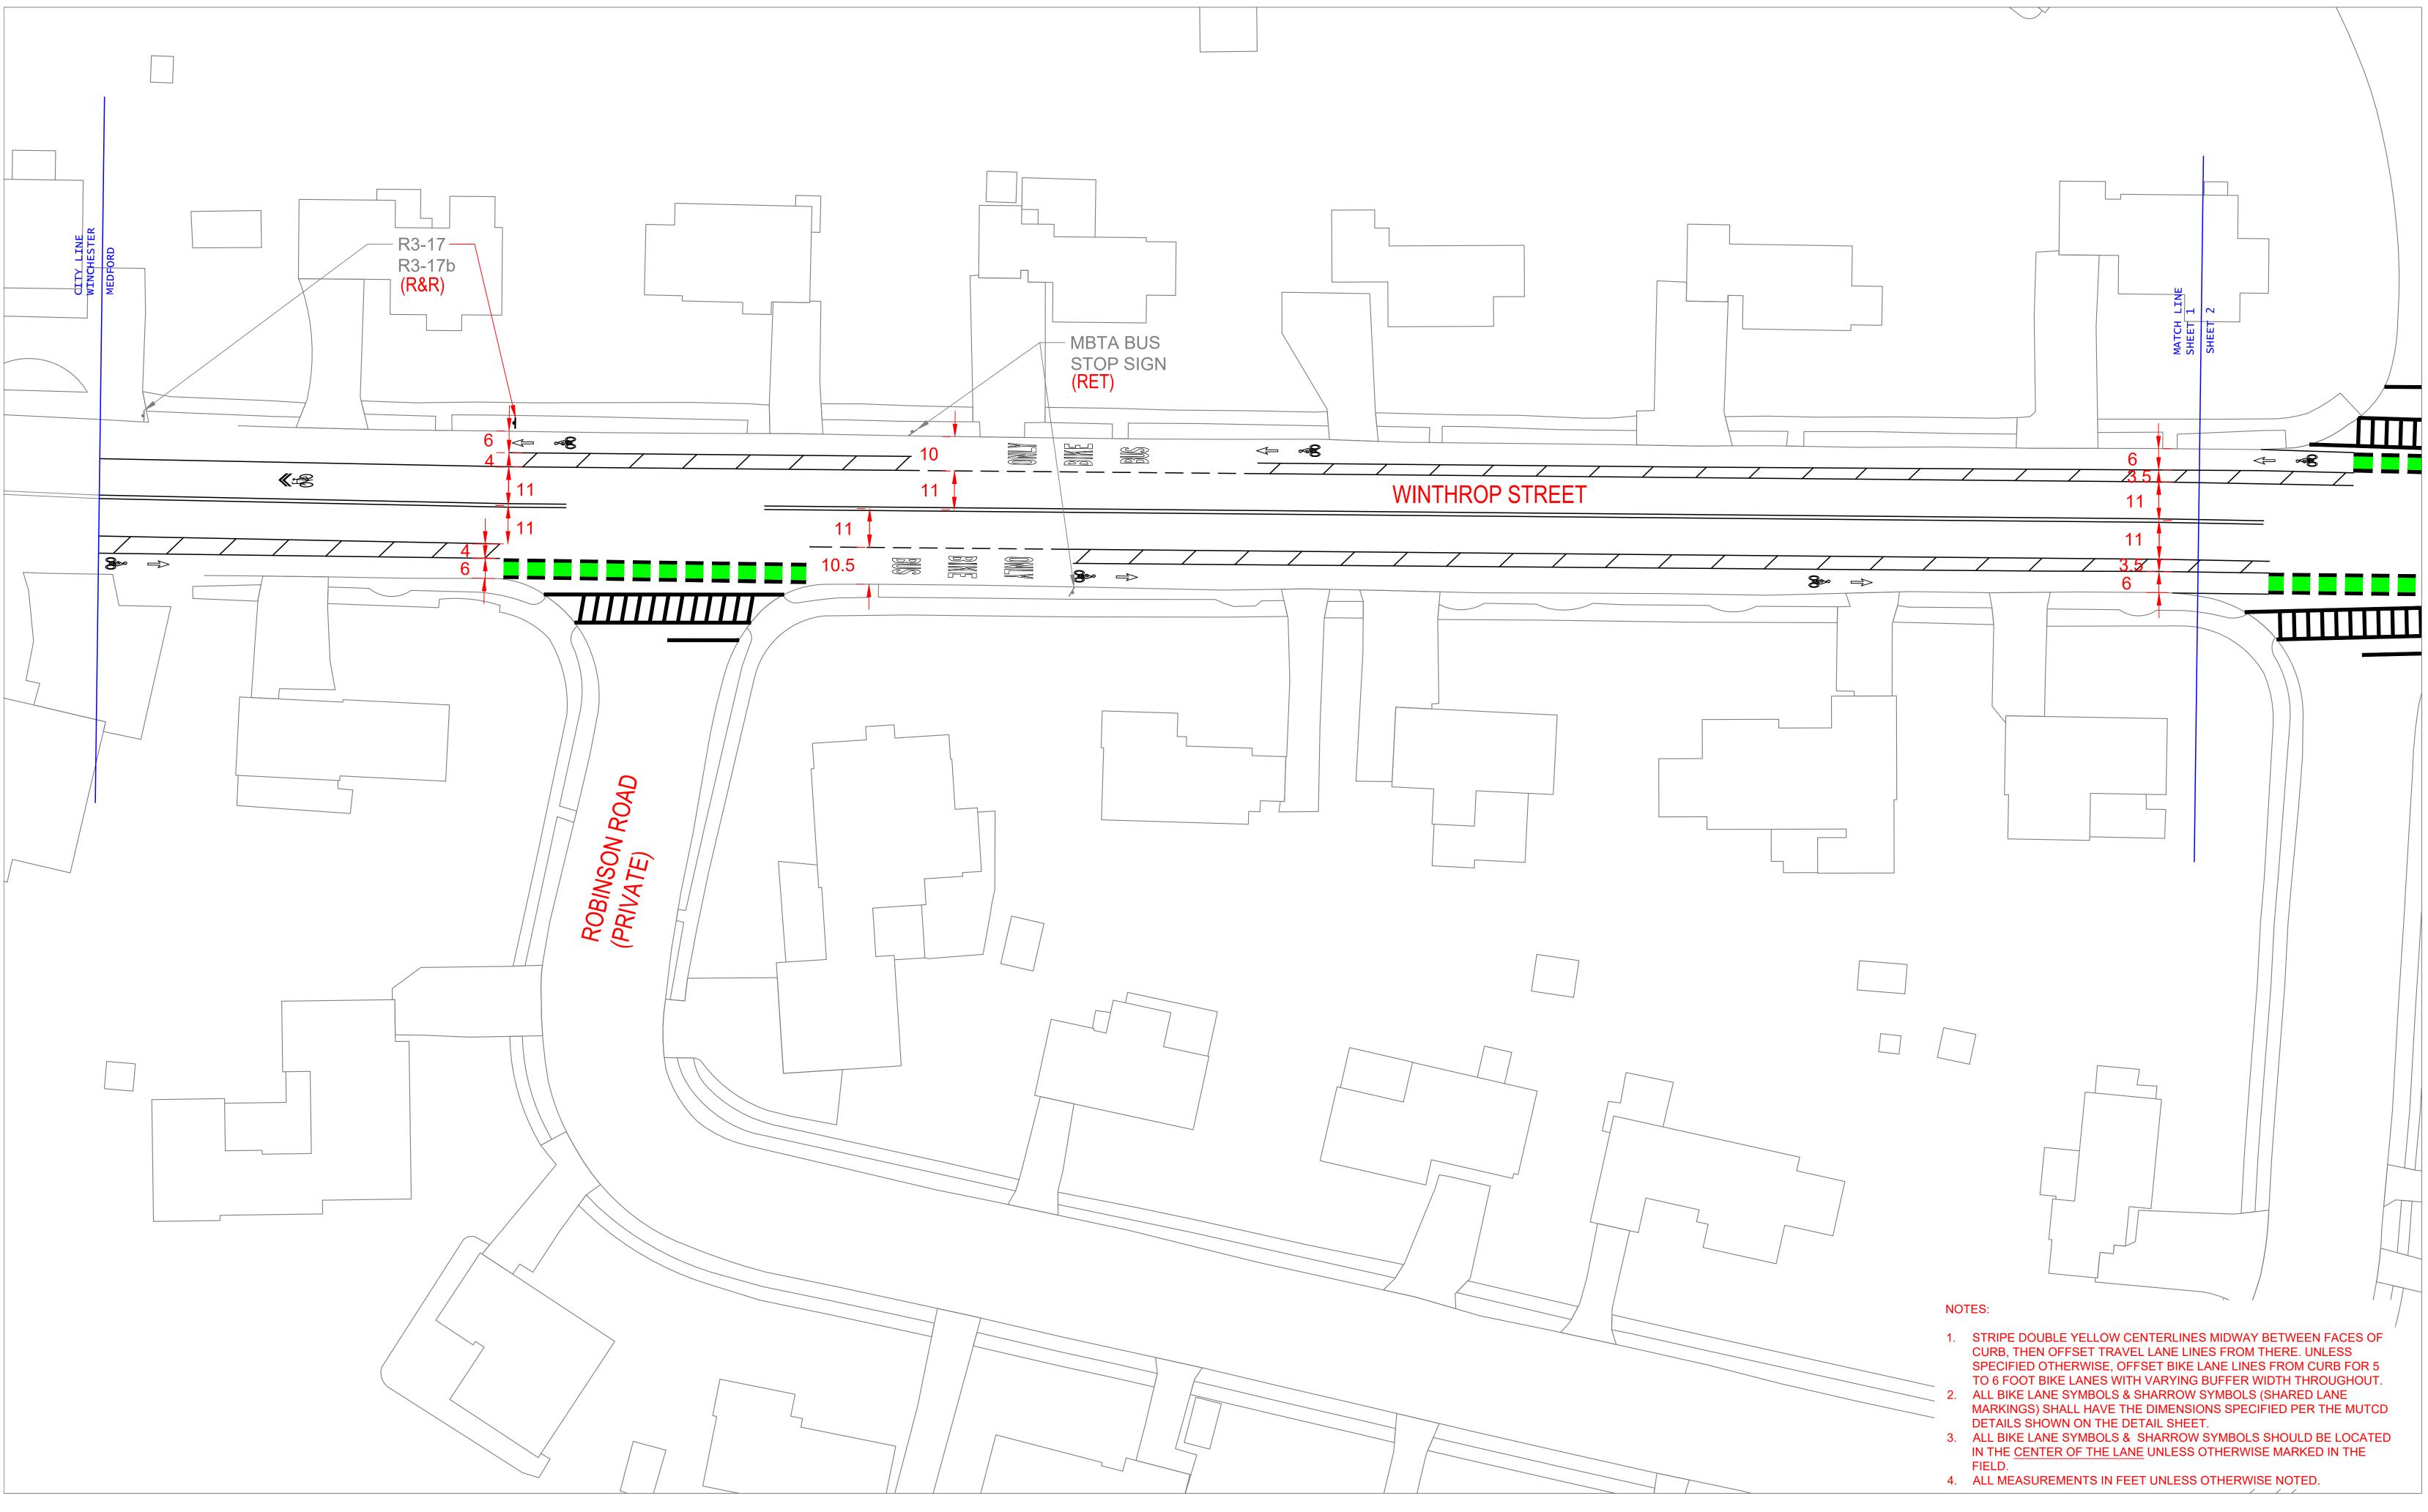

CITY OF MEDFORD - WINTHROP STREET (PREFERRED) PAVEMENT MARKING PLAN (3 OF 13)

|                 | 6<br>WINTHROP STREET<br>11<br>11<br>11<br>11<br>11<br>11<br>11<br>11<br>11<br>11<br>11<br>11<br>11 |                                   |      |
|-----------------|----------------------------------------------------------------------------------------------------|-----------------------------------|------|
|                 | 8.5 MBTA BUS –<br>STOP SIGN<br>(RET)                                                               |                                   |      |
| Code            | Message                                                                                            | Colors                            | Size |
| R1-1            | Stop                                                                                               | Red background; white lettering   | 18'  |
| R3-8a*          | Thru-Left, Bike Lane, Right-Only Lane Use (custom)                                                 | White background; black lettering | W    |
| R3-17           | Bike Lane (Regulatory)                                                                             | White background; black lettering | 24'  |
| R3-17<br>R3-17b | "Ends" (Regulatory)                                                                                | White background; black lettering | 24   |
| R3-175<br>R4-4  | Begin Right Turn Lane Yield to Bikes                                                               | White background; black lettering | 36'  |
|                 | Degin hight full lane held to Dikes                                                                | White background; black, yellow,  | 50   |
| R10-15a         | Turning Vehicles Yield to Bikes (regulatory)                                                       | and red lettering                 | 30'  |
|                 | isting venices new to bikes (regulatory)                                                           | Flourescent Yellow-Green          | 50   |
| <br>W11-2       | Ped Crossing                                                                                       | background; black lettering       | 30'  |
|                 |                                                                                                    | Flourescent Yellow-Green          |      |
| W16-7P          | Downward Diagonal Arrow (plaque)                                                                   | background; black lettering       | 24'  |
|                 |                                                                                                    |                                   |      |