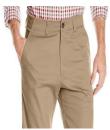

## Bottoms: need to be BLACK, KHAKI, or NAVY BLUE

Uniform pants have "SLASH" pockets (no back exterior pockets). No jeans, No jean material, no 5-pocket rivets,no leggings, jeggings, or cargo pants. Capris okay.