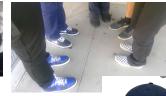

Backpacks: Solid Black, Blue, White, Gray (combinations of) - Small (3-4 inch logo okay)

Hats: Solid Blue, Black, Khaki, White - NO

LOGOS (except for CIMS logo)

Shoes: Blue, Black, White, Gray, Khaki or

combination of