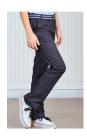

## Bottoms: need to be BLACK, KHAKI, or NAVY BLUE

Uniform pants have "SLASH" pockets (no back exterior pockets). No jeans, No jean material, no 5-pocket rivets,no leggings, jeggings, or cargo pants. Capris okay.