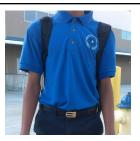

## **2022-2023 CIMS UNIFORM**

Tops: CIMS Uniform Shirt is required

Polo Shirts Sold online or on campus in the Student Store

Cobalt Blue, Gray, and Black

**Tucked shirts look better**, especially when the length falls below the hip-line, so please set that expectation for your child.