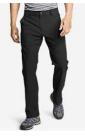

## Bottoms: need to be BLACK, KHAKI, or NAVY BLUE

Uniform pants have "SLASH" pockets (no back exterior pockets). No jeans, No jean material, no 5-pocket rivets,no leggings, jeggings, or cargo pants. Capris okay.