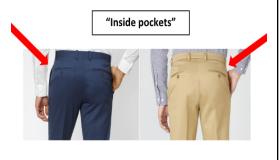

## Bottoms: need to be BLACK, KHAKI, or NAVY BLUE

Uniform pants have "SLASH" pockets (no back exterior pockets). No jeans, No jean material, no 5-pocket rivets,no leggings, jeggings, or cargo pants. Capris okay.