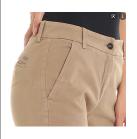

## Bottoms: need to be BLACK, KHAKI, or NAVY BLUE

Uniform pants have "SLASH" pockets (no back exterior pockets). No jeans, No jean material, no 5-pocket rivets,no leggings, jeggings, or cargo pants. Capris okay.