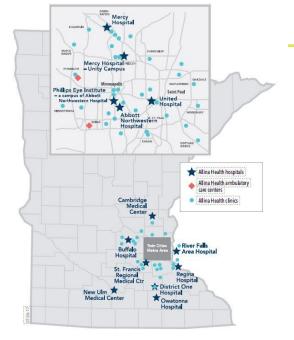

## **About Allina Health**

People at Allina Health have a career of making a difference in the lives of the millions of patients we see each year at our 90+ clinics, 11 hospitals and through a wide variety of specialty care services in Minnesota and western Wisconsin. With all of our flexible locations in Minnesota, we'll be around no matter where life takes you.