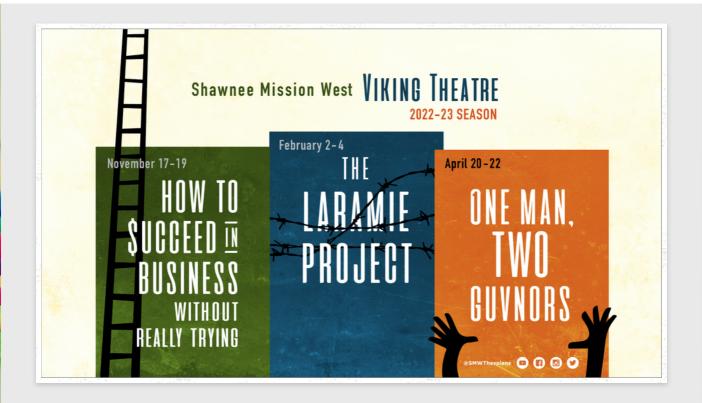

# WEST THEATRE ANNOUNCEMENT

Congratulations to the cast and crew of the November Theatre production of "How to Succeed in Business Without Really Trying".

Please watch for future announcements about ticket sales in November.

Complete Cast and Crew list in in the PDF below.

FULL CAST \_ CREW.pdf

Shawnee Mission West PERFORMING ARTS DEPARTMENT Presents

# HOW TO SUCCEED IN BUSINESS WITHOUT REALLY TRYING

FRANK LOESSER

ABE BURROWS. JACK WEINSTOCK AND WILLIE GILBERT

> Based on the book by SHEPHERD MEAD

NOVEMBER Shawnee Mission West Auditorium \$10 or Free with Student ID

@SMWThespians 🖸 🕤 🔯 🖤