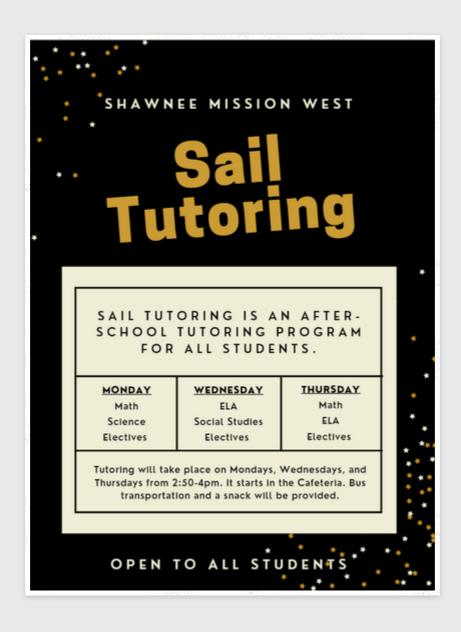

# **TUTORING**

Please review the flier below about tutoring. This is a great opportunity for students to receive additional help and support for their classes.

A snack is provided for all of those attending. Bus transportation is also provided. The bus is able to make stops along the 87th street corridor.

## DEAR PARENTS/GUARDIANS,

We are pleased to announce that our SAIL Tutoring will begin on September 26th, 2022. SAIL Tutoring is an after-school program that allows space for all students to get assistance with classwork. Sessions will be held Mondays, Wednesdays, and Thursdays from 2:50-4pm. Each day will have specific content areas offered (see below) but students are able to come on any day to work on any content.

#### **Mondays**

Math Science Electives

### Wednesdays

ELA Social Studies Electives

#### **Thursdays**

ELA Math Electives

Students will meet in the Cafeteria or attend through Webex. Participants will receive a sack lunch (if your child has special dietary needs please let us know).

There is a late bus after tutoring that will run along 87th Street only to assist students in getting home. Families may pick up students at 4pm if the student is not riding the bus or walking home.