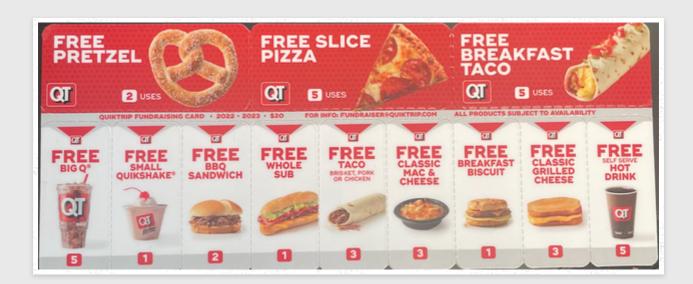

# SM WEST CHEER FUNDRAISER

The SM West Cheerleaders are selling QuickTrip cards for \$20 as a fundraiser. This card has a value of over \$90.

Email <u>nicolegambatese@smsd.org</u> if interested or ask a cheerleader.