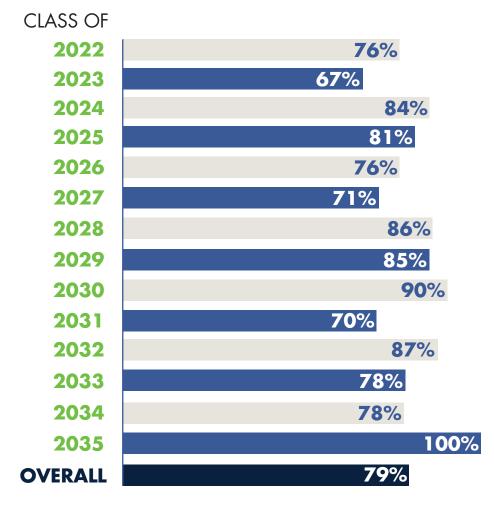

The Blue and White Society was established in 2010. Seniors are asked to make a four-year pledge to the Annual Fund for the years following their graduation from Princeton Day School. The alumni listed here are members in good standing who have fulfilled their pledge for the 2021-2022 fiscal year.