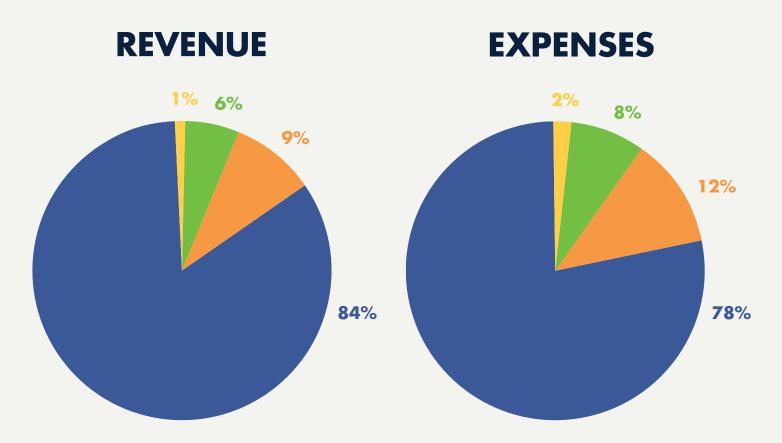

## FINANCIAL OVERVIEW 2021-2022

84% Net Tuition

**9%** Endowment Income

> <mark>6%</mark> Annual Giving

> > **1%** Other

## 78%

Faculty and Staff Salaries and Benefits

12%

Technology and Facilities

## 8%

Faculty Enrichment and Program Supplies