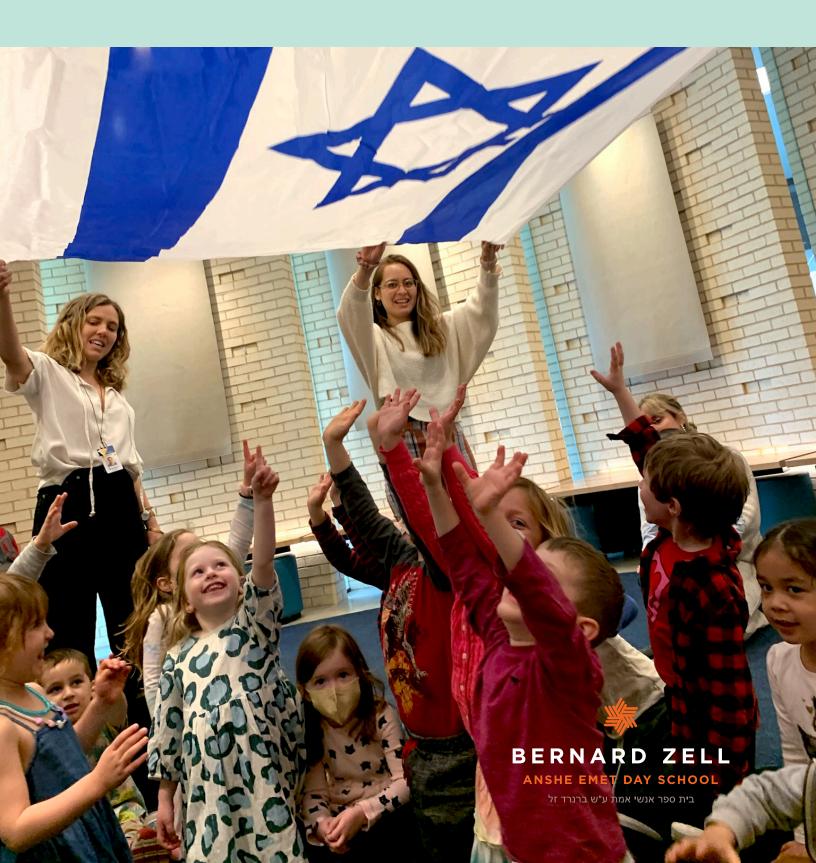

While we started off greeting one another from a distance, we warmly welcomed students once again to an innovative year of in-person learning, gathering and collaboration. Soon, our parents, grandparents and community members were able to return to BZ for the beloved Hanukkah Music Festival, a festive Après Ski Annual Fundraiser, Grandparents & Special Friends' Day and so much more.