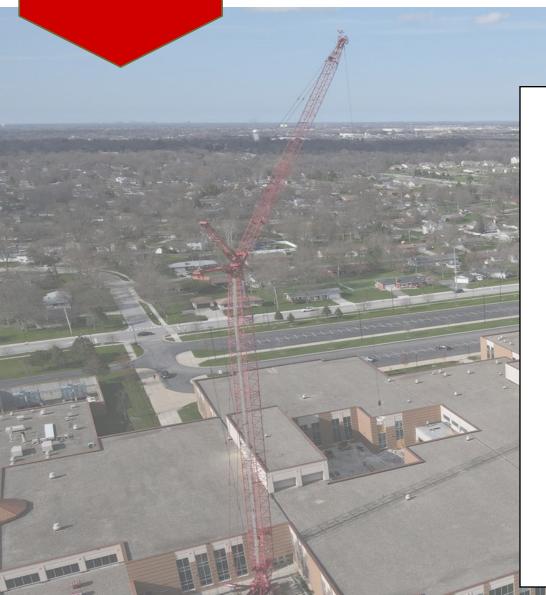

**Front Aerial** 

#### **New Robert A. Taft Middle School:**

- Completed facebrick around academic wing
- Completed load bearing CMU walls in Unit J and Unit K
- Installed on site gas main
- Installed on site electrical power poles and wire
- Paved 121<sup>st</sup> Avenue
- Continued interior CMU walls in Unit F
- Completed load bearing CMU walls in Unit J and Unit K
- Continued roofing membrane
- Continued to install exterior windows

#### **New Robert A. Taft Middle School:**

- Complete all structural steel
- Complete all slab-on-grade concrete
- Complete all interior metal stud framing
- Complete roofing membrane
- Continue facebrick
- Continue interior CMU walls
- Continue exterior window installation
- Begin site concrete
- Begin installing metal panels on exterior