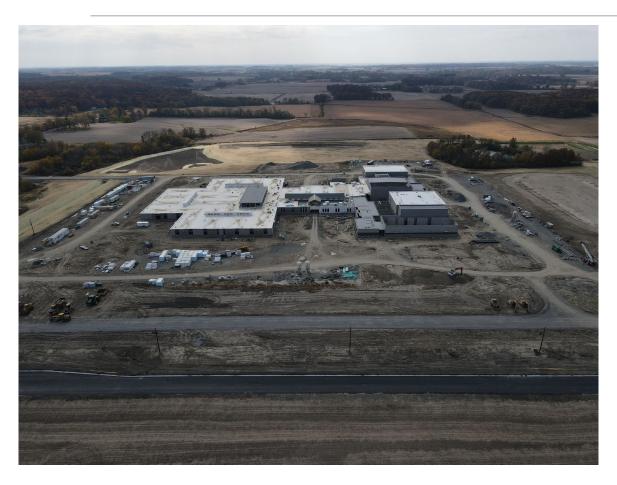

#### **New Robert A. Taft Middle School:**

- Completed facebrick around academic wing
- Completed load bearing CMU walls in Unit J and Unit K
- Installed on site gas main
- Installed on site electrical power poles and wire
- Paved 121<sup>st</sup> Avenue
- Continued interior CMU walls in Unit F
- Completed load bearing CMU walls in Unit J and Unit K
- Continued roofing membrane
- Continued to install exterior windows

#### **New Robert A. Taft Middle School:**

- Complete all structural steel
- Complete all slab-on-grade concrete
- Complete all interior metal stud framing
- Complete roofing membrane
- Continue facebrick
- Continue interior CMU walls
- Continue exterior window installation
- Begin site concrete
- Begin installing metal panels on exterior

**Front Aerial** 