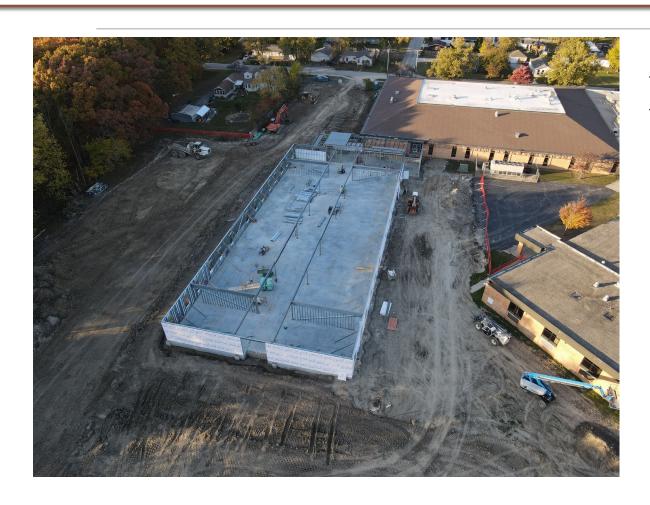

#### **John Wheeler Additions & Renovations:**

- Completed footings and foundations in classroom addition
- Completed underground plumbing in auditorium and classroom additions
- Completed carpet installation in media center and clinic/office area
- Began erecting structural steel for auditorium addition
- Began exterior CMU walls for auditorium addition

**Auditorium Addition Structural Steel** 