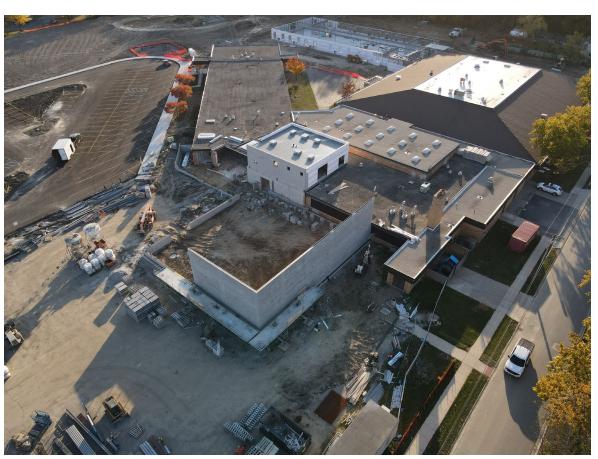

#### **New Robert A. Taft Middle School:**

- Completed facebrick around academic wing
- Completed load bearing CMU walls in Unit J and Unit K
- Installed on site gas main
- Installed on site electrical power poles and wire
- Paved 121<sup>st</sup> Avenue
- Continued interior CMU walls in Unit F
- Completed load bearing CMU walls in Unit J and Unit K
- Continued roofing membrane
- Continued to install exterior windows

#### **New Robert A. Taft Middle School:**

- Complete all structural steel
- Complete all slab-on-grade concrete
- Complete all interior metal stud framing
- Complete roofing membrane
- Continue facebrick
- Continue interior CMU walls
- Continue exterior window installation
- Begin site concrete
- Begin installing metal panels on exterior

**Front Aerial** 