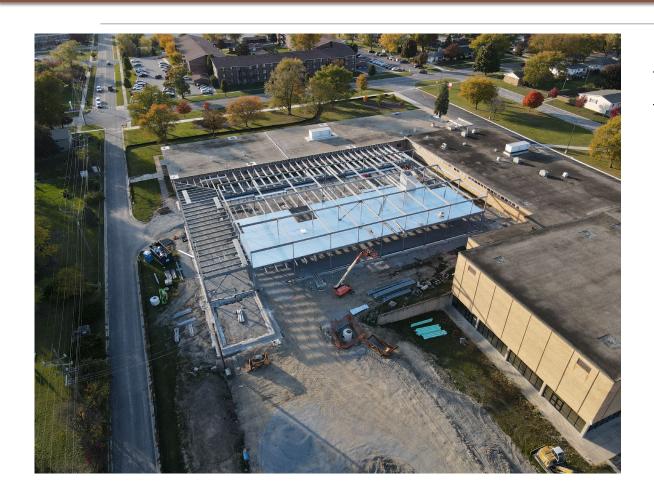

#### **New Robert A. Taft Middle School:**

- Completed facebrick around academic wing
- Completed load bearing CMU walls in Unit J and Unit K
- Installed on site gas main
- Installed on site electrical power poles and wire
- Paved 121<sup>st</sup> Avenue
- Continued interior CMU walls in Unit F
- Completed load bearing CMU walls in Unit J and Unit K
- Continued roofing membrane
- Continued to install exterior windows

#### **New Robert A. Taft Middle School:**

- Complete all structural steel
- Complete all slab-on-grade concrete
- Complete all interior metal stud framing
- Complete roofing membrane
- Continue facebrick
- Continue interior CMU walls
- Continue exterior window installation
- Begin site concrete
- Begin installing metal panels on exterior

**Front Aerial** 