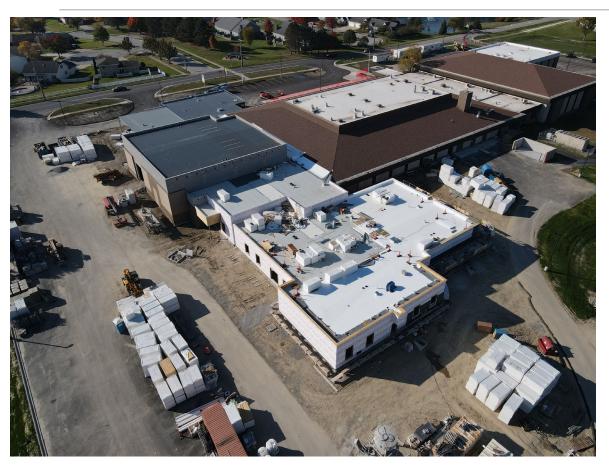

#### **New Robert A. Taft Middle School:**

- Completed facebrick around academic wing
- Completed load bearing CMU walls in Unit J and Unit K
- Installed on site gas main
- Installed on site electrical power poles and wire
- Paved 121<sup>st</sup> Avenue
- Continued interior CMU walls in Unit F
- Completed load bearing CMU walls in Unit J and Unit K
- Continued roofing membrane
- Continued to install exterior windows

#### **New Robert A. Taft Middle School:**

- Complete all structural steel
- Complete all slab-on-grade concrete
- Complete all interior metal stud framing
- Complete roofing membrane
- Continue facebrick
- Continue interior CMU walls
- Continue exterior window installation
- Begin site concrete
- Begin installing metal panels on exterior

**Front Aerial** 