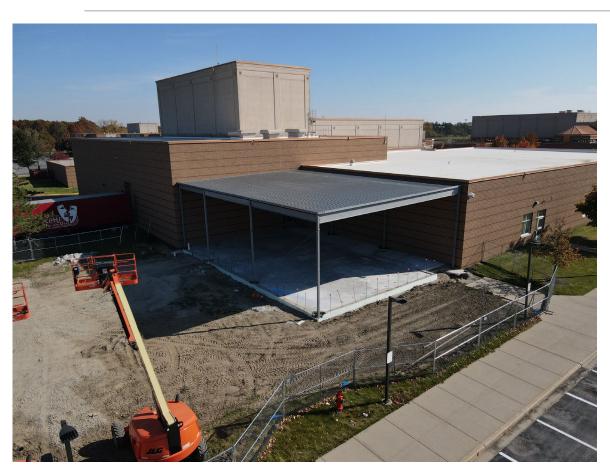

#### **John Wheeler Additions & Renovations:**

- Completed footings and foundations in classroom addition
- Completed underground plumbing in auditorium and classroom additions
- Completed carpet installation in media center and clinic/office area
- Began erecting structural steel for auditorium addition
- Began exterior CMU walls for auditorium addition

**Auditorium Addition Structural Steel** 