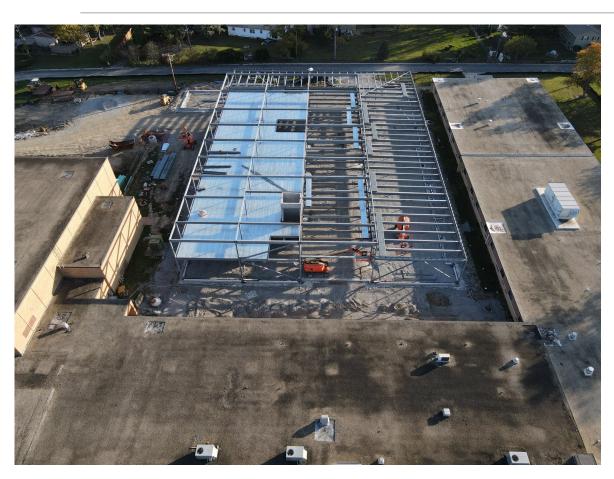

**Front Aerial** 

#### **New Robert A. Taft Middle School:**

- Completed facebrick around academic wing
- Completed load bearing CMU walls in Unit J and Unit K
- Installed on site gas main
- Installed on site electrical power poles and wire
- Paved 121<sup>st</sup> Avenue
- Continued interior CMU walls in Unit F
- Completed load bearing CMU walls in Unit J and Unit K
- Continued roofing membrane
- Continued to install exterior windows

#### **New Robert A. Taft Middle School:**

- Complete all structural steel
- Complete all slab-on-grade concrete
- Complete all interior metal stud framing
- Complete roofing membrane
- Continue facebrick
- Continue interior CMU walls
- Continue exterior window installation
- Begin site concrete
- Begin installing metal panels on exterior