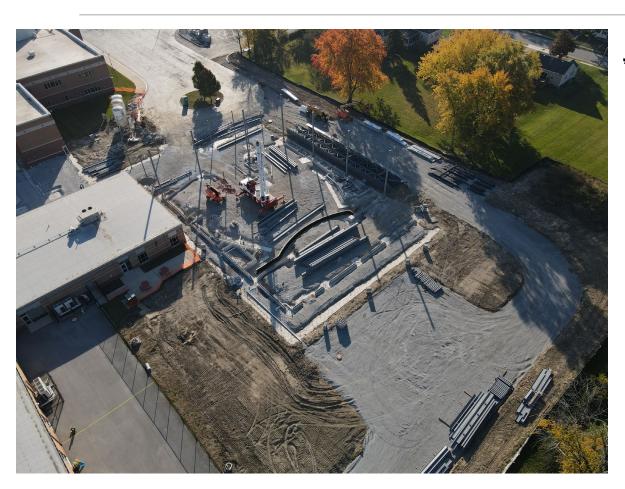

# New Administration Building and Alt Ed/Resource Center:

- Completed setting structural steel
- Began detailing structural steel
- Began installing floor boxes
- Began final grading for slab-on-grade

**New Administration Center Structural Steel** 

# New Administration Building and Alt Ed/Resource Center:

- Complete detailing of structural steel
- · Pour slab-on-grade
- Pour slab-on-deck
- Begin exterior metal stud framing
- Begin setting cold formed metal trusses