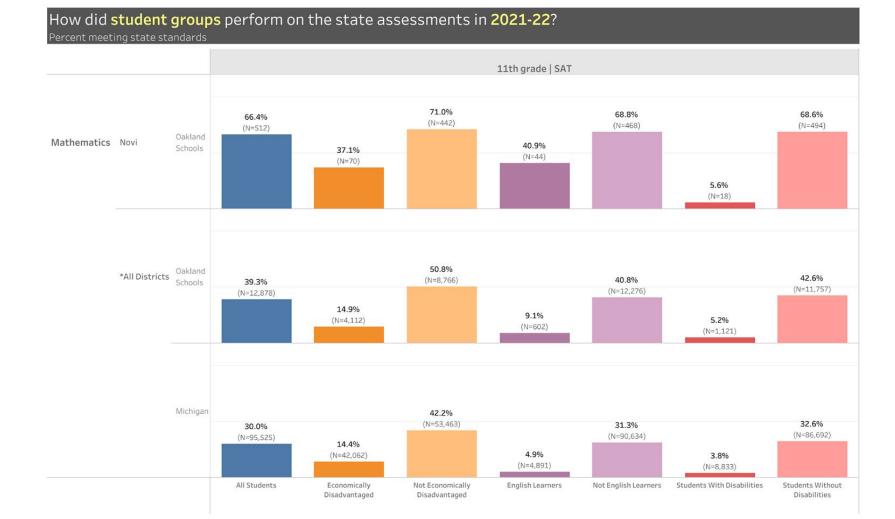

#### NOVI BOARD OF EDUCATION

Regular Meeting: October 20, 2022 7:00 PM AGENDA

- I. CALL TO ORDER
- II. PLEDGE OF ALLEGIANCE
- III. APPROVAL OF THE AGENDA
- IV. AWARDS, RECOGNITIONS, AND CELEBRATIONS
  - A. National Merit Semi-Finalists
  - **B.** Other Celebrations
- V. CONSENT AGENDA
  - **A.** Approval of Minutes
  - **B.** Approval of Bills
- VI. REPORTS TO THE BOARD
  - A. M-Step Student Data Report
  - **B.** NCSD Mitigating Learning Loss Report (98c)
  - C. HS4 Door Access Management System Report