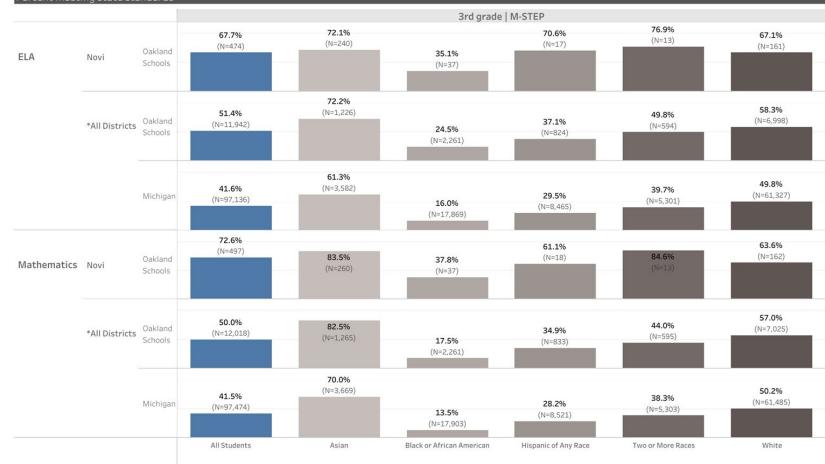

#### NOVI BOARD OF EDUCATION

Regular Meeting: October 20, 2022 7:00 PM AGENDA

- I. CALL TO ORDER
- II. PLEDGE OF ALLEGIANCE
- III. APPROVAL OF THE AGENDA
- IV. AWARDS, RECOGNITIONS, AND CELEBRATIONS
  - A. National Merit Semi-Finalists
  - **B.** Other Celebrations
- V. CONSENT AGENDA
  - **A.** Approval of Minutes
  - **B.** Approval of Bills
- VI. REPORTS TO THE BOARD
  - A. M-Step Student Data Report
  - **B.** NCSD Mitigating Learning Loss Report (98c)
  - C. HS4 Door Access Management System Report