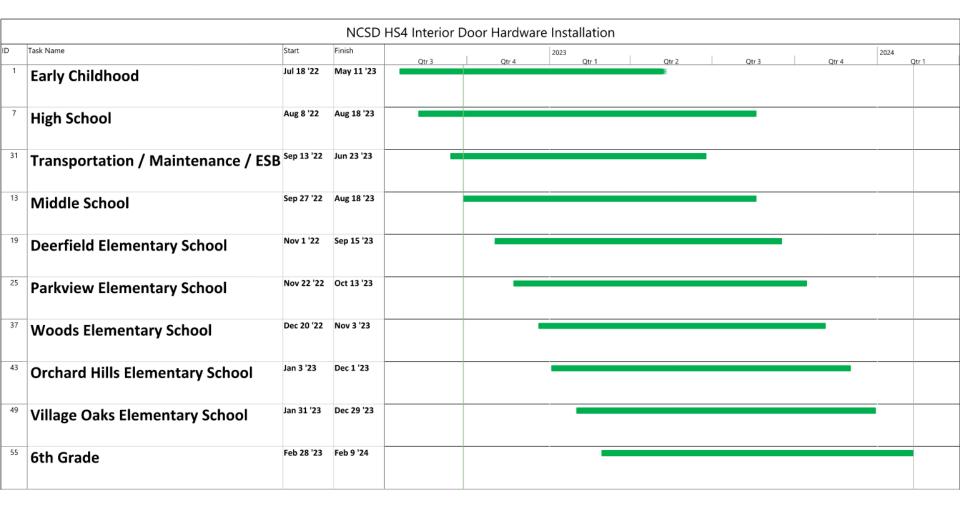

llowing buildings are assumed within the budget at the quantities indicated.

| Building                     | Quantity |
|------------------------------|----------|
| Novi High School             | 717      |
| Village Oaks Elementary      | 219      |
| Orchard Hills Elementary     | 199      |
| ECHC                         | 133      |
| Parkview                     | 192      |
| Roar                         | 60       |
| Deerfield                    | 177      |
| Novi Woods                   | 141      |
| Novi Maintenance Building    | 25       |
| Novi Transportation Building | 25       |
| ESB                          | 8        |
| Novi Middle School           | 310      |
| Novi 6th Grade               | 254      |

Total: 2460





## HS4 Interior Door Hardware Installation







# HS4 Exterior Door Hardware Installation







### BOARD OF EDUCATION NOVI COMMUNITY SCHOOL DISTRICT NOVI, MICHIGAN

October 20, 2022

#### SUPERINTENDENT OF SCHOOLS

**TOPIC:** Novi High School Orchestra Donation

The Novi High School Orchestra Boosters would like to gift a composition by Brittany Harris to the Novi High School Orchestra Program. This piece has been commissioned in celebration of the 10th graduating class since orchestra began at the high school. The Philharmonic Orchestra will perform it at their May concert.

The total cost of the commission is \$2,700, of which half (\$1,350) is due immediately and the other half when Ms. Harris completes the composition

#### **RECOMMENDATION:**

That the Novi Community Schools Board of Education accept the donation(s) as pres