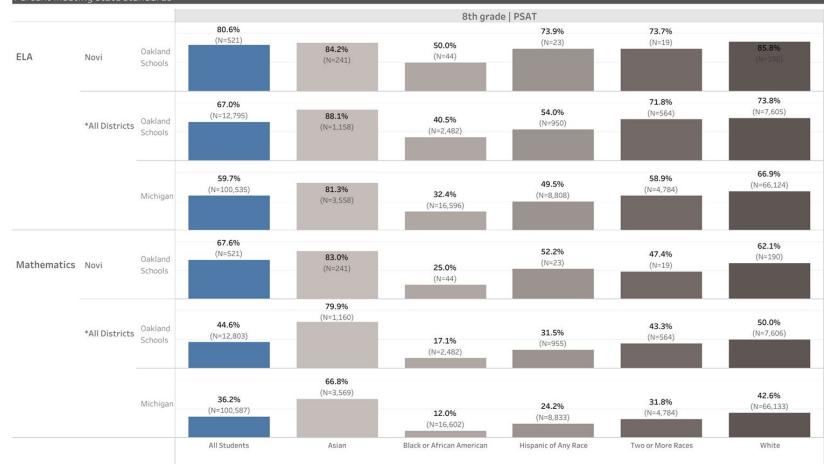

#### NOVI BOARD OF EDUCATION

Regular Meeting: October 20, 2022 7:00 PM AGENDA

- I. CALL TO ORDER
- II. PLEDGE OF ALLEGIANCE
- III. APPROVAL OF THE AGENDA
- IV. AWARDS, RECOGNITIONS, AND CELEBRATIONS
  - A. National Merit Semi-Finalists
  - **B.** Other Celebrations
- V. CONSENT AGENDA
  - **A.** Approval of Minutes
  - **B.** Approval of Bills
- VI. REPORTS TO THE BOARD
  - A. M-Step Student Data Report
  - **B.** NCSD Mitigating Learning Loss Report (98c)
  - C. HS4 Door Access Management System Report