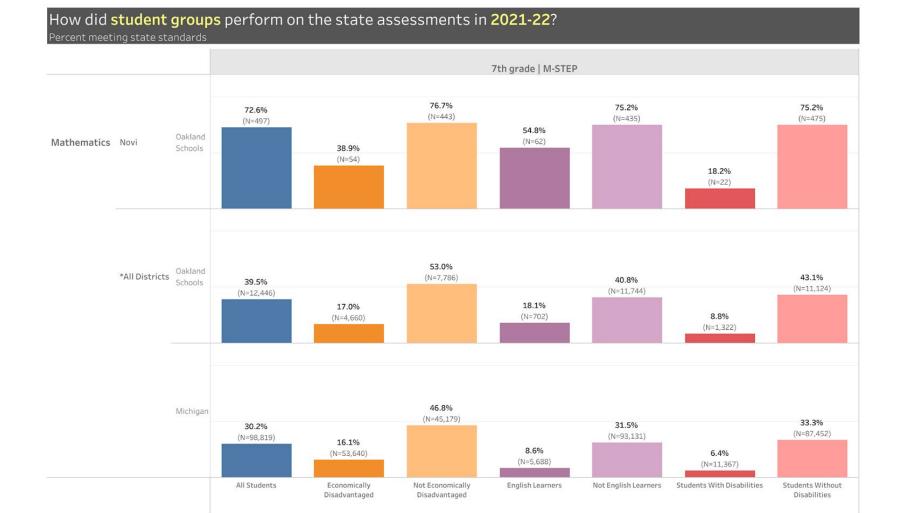

#### NOVI BOARD OF EDUCATION

Regular Meeting: October 20, 2022 7:00 PM AGENDA

- I. CALL TO ORDER
- II. PLEDGE OF ALLEGIANCE
- III. APPROVAL OF THE AGENDA
- IV. AWARDS, RECOGNITIONS, AND CELEBRATIONS
  - A. National Merit Semi-Finalists
  - **B.** Other Celebrations
- V. CONSENT AGENDA
  - **A.** Approval of Minutes
  - **B.** Approval of Bills
- VI. REPORTS TO THE BOARD
  - A. M-Step Student Data Report
  - **B.** NCSD Mitigating Learning Loss Report (98c)
  - C. HS4 Door Access Management System Report