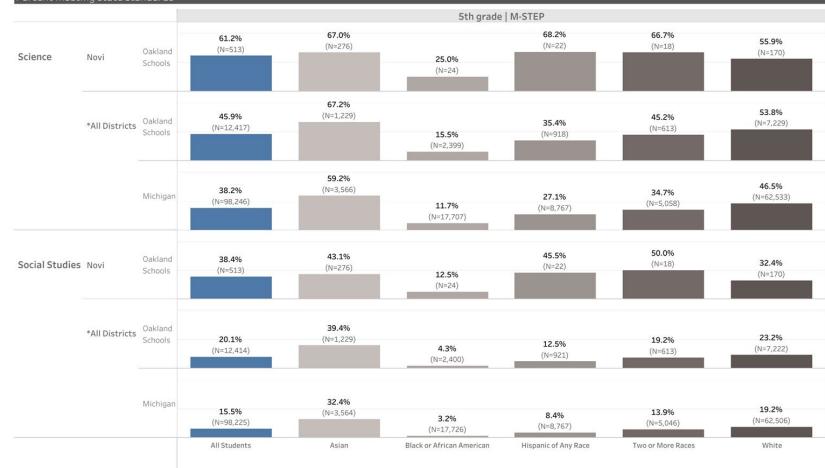

#### NOVI BOARD OF EDUCATION

Regular Meeting: October 20, 2022 7:00 PM AGENDA

- I. CALL TO ORDER
- II. PLEDGE OF ALLEGIANCE
- III. APPROVAL OF THE AGENDA
- IV. AWARDS, RECOGNITIONS, AND CELEBRATIONS
  - A. National Merit Semi-Finalists
  - **B.** Other Celebrations
- V. CONSENT AGENDA
  - **A.** Approval of Minutes
  - **B.** Approval of Bills
- VI. REPORTS TO THE BOARD
  - A. M-Step Student Data Report
  - **B.** NCSD Mitigating Learning Loss Report (98c)
  - C. HS4 Door Access Management System Report