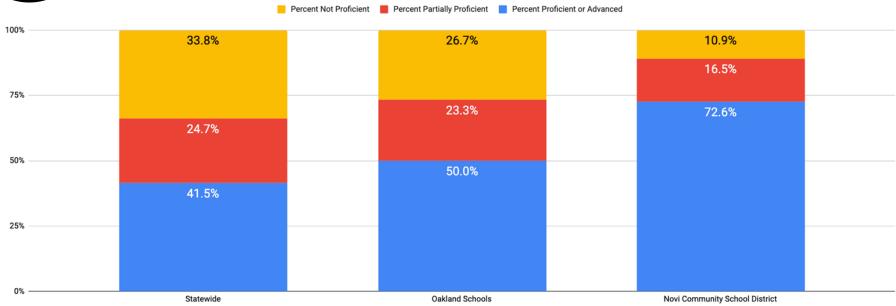

#### Non-Homestead Millage Report

As a result of the Headlee Amendment and Proposal A legislation, this has had a huge effect on the Novi Community School District's three property tax millages:

- Operating millage (18 mills) on all properties except principal residences and those exempted by law.
- Operating millage (5.49 mills) on all principal residences, qualified agricultural property, qualified forest property, industrial personal property and commercial personal property.
- Recreation millage (0.98 mills) on all properties.

Tonight, Superintendent Mainka will talk the Board and community through this legislation and how it affects our District funding. The attached presentation summarizes the recreation millage, past, present and future.