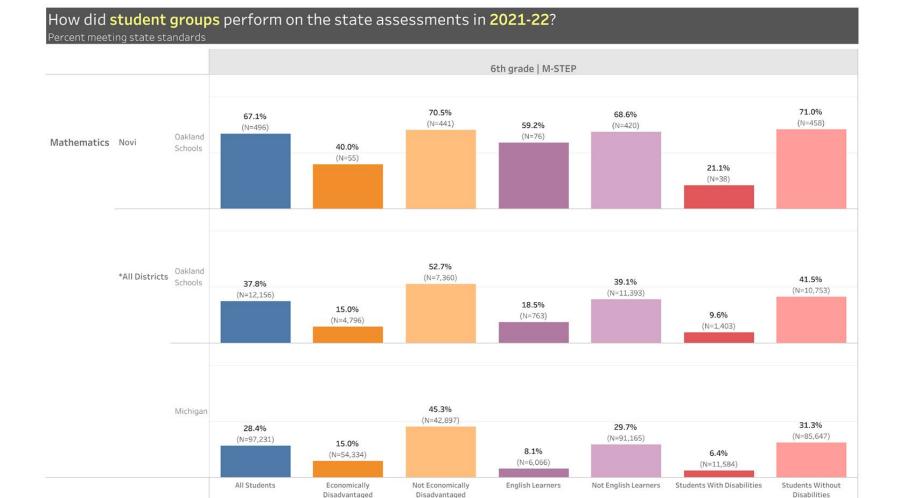

#### NOVI BOARD OF EDUCATION

Regular Meeting: October 20, 2022 7:00 PM AGENDA

- I. CALL TO ORDER
- II. PLEDGE OF ALLEGIANCE
- III. APPROVAL OF THE AGENDA
- IV. AWARDS, RECOGNITIONS, AND CELEBRATIONS
  - A. National Merit Semi-Finalists
  - **B.** Other Celebrations
- V. CONSENT AGENDA
  - **A.** Approval of Minutes
  - **B.** Approval of Bills
- VI. REPORTS TO THE BOARD
  - A. M-Step Student Data Report
  - **B.** NCSD Mitigating Learning Loss Report (98c)
  - C. HS4 Door Access Management System Report