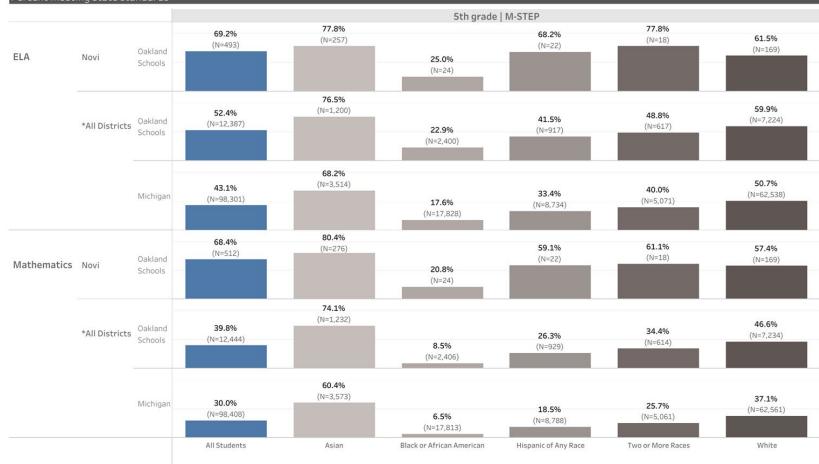

#### NOVI BOARD OF EDUCATION

Regular Meeting: October 20, 2022 7:00 PM AGENDA

- I. CALL TO ORDER
- II. PLEDGE OF ALLEGIANCE
- III. APPROVAL OF THE AGENDA
- IV. AWARDS, RECOGNITIONS, AND CELEBRATIONS
  - A. National Merit Semi-Finalists
  - **B.** Other Celebrations
- V. CONSENT AGENDA
  - **A.** Approval of Minutes
  - **B.** Approval of Bills
- VI. REPORTS TO THE BOARD
  - A. M-Step Student Data Report
  - **B.** NCSD Mitigating Learning Loss Report (98c)
  - C. HS4 Door Access Management System Report