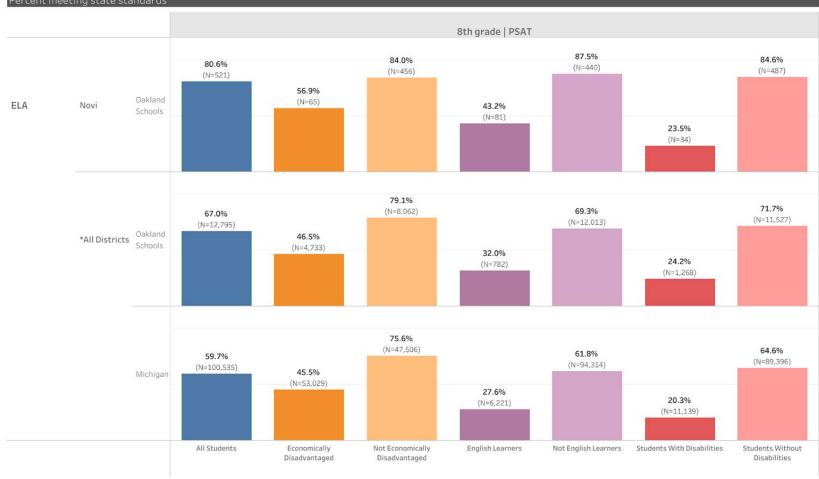

#### NOVI BOARD OF EDUCATION

Regular Meeting: October 20, 2022 7:00 PM AGENDA

- I. CALL TO ORDER
- II. PLEDGE OF ALLEGIANCE
- III. APPROVAL OF THE AGENDA
- IV. AWARDS, RECOGNITIONS, AND CELEBRATIONS
  - A. National Merit Semi-Finalists
  - **B.** Other Celebrations
- V. CONSENT AGENDA
  - **A.** Approval of Minutes
  - **B.** Approval of Bills
- VI. REPORTS TO THE BOARD
  - A. M-Step Student Data Report
  - **B.** NCSD Mitigating Learning Loss Report (98c)
  - C. HS4 Door Access Management System Report