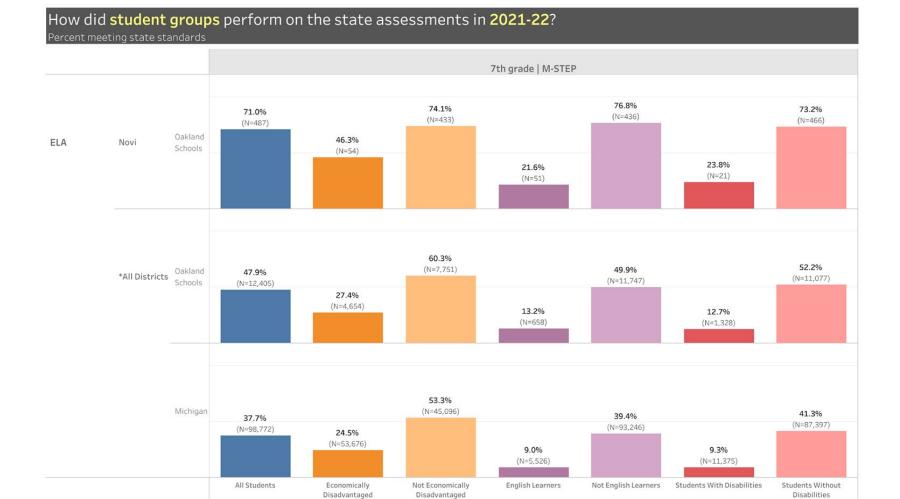

#### NOVI BOARD OF EDUCATION

Regular Meeting: October 20, 2022 7:00 PM AGENDA

- I. CALL TO ORDER
- II. PLEDGE OF ALLEGIANCE
- III. APPROVAL OF THE AGENDA
- IV. AWARDS, RECOGNITIONS, AND CELEBRATIONS
  - A. National Merit Semi-Finalists
  - **B.** Other Celebrations
- V. CONSENT AGENDA
  - **A.** Approval of Minutes
  - **B.** Approval of Bills
- VI. REPORTS TO THE BOARD
  - A. M-Step Student Data Report
  - **B.** NCSD Mitigating Learning Loss Report (98c)
  - C. HS4 Door Access Management System Report