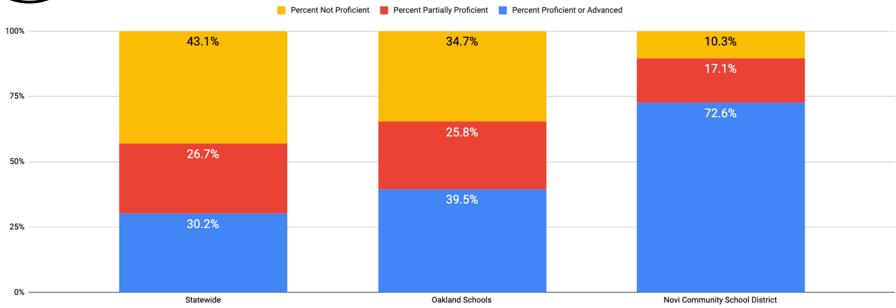

m | •               |       | 36              | 4     | 9                         | (     | D        |       | 3     |
|                   | 16-17           | 17 - 18 | 18-19     | 19-20 | 21-22 | 16-17                         | 17 - 18 | 18-19 | 19-20 | 21-22    | 16-17 | 17 - 18      | 18-19           | 19-20 | 21-22           | 19-20 | 77.1                      | 19-20 | 21 - 22  | 19-20 | 21-22 |



### ELA Proficiency Spring 2022



Grades 3-7 M-STEP; Grade 8 PSAT



# ELA Performance by Grade Level

County and State Comparisons
Spring 2022

























**PSAT** 





SAT Evidence-Based Reading and Writing



### Math Proficiency Spring 2022



Grades 3-7 M-STEP; Grade 8 PSAT



# Math Performance by Grade Level

County and State Comparisons
Spring 2022

























**PSAT** 







### 11th Grade SAT Performance Spring 2022



Assessment / Subject



# Opportunities for Improvement: ELA

Comparisons Across Economic Disadvantage, English Learners, Students with Disabilities

Spring 2022

















### How did student groups perform on the state assessments in 2021-22? Percent meeting state standards









# Opportunities for Improvement: Math

Comparisons Across Economic Disadvantage, English Learners, Students with Disabilities

Spring 2022



Disadvantaged

Disadvantaged

Disabilities

















# Opportunities for Improvement

Comparisons Across Race/Ethnicity
Spring 2022























# Relative Strengths & Weaknesses

Spring 2022

# 3rd Grade: ELA

| Relative Strengths