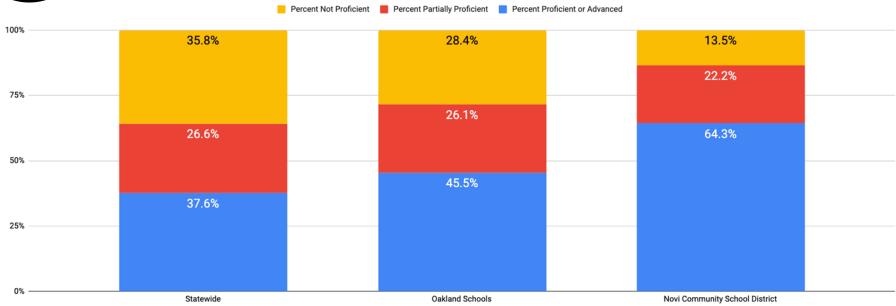

#### Non-Homestead Millage Report

As a result of the Headlee Amendment and Proposal A legislation, this has had a huge effect on the Novi Community School District's three property tax millages:

- Operating millage (18 mills) on all properties except principal residences and those exempted by law.
- Operating millage (5.49 mills) on all principal residences, qualified agricultural property, qualified forest property, industrial personal property and commercial personal property.
- Recreation millage (0.98 mills) on all properties.

Tonight, Superintendent Mainka will talk the Board and community through this legislation and how it affects our District funding. The attached presentation summarizes the recreation millage, past, present and future.