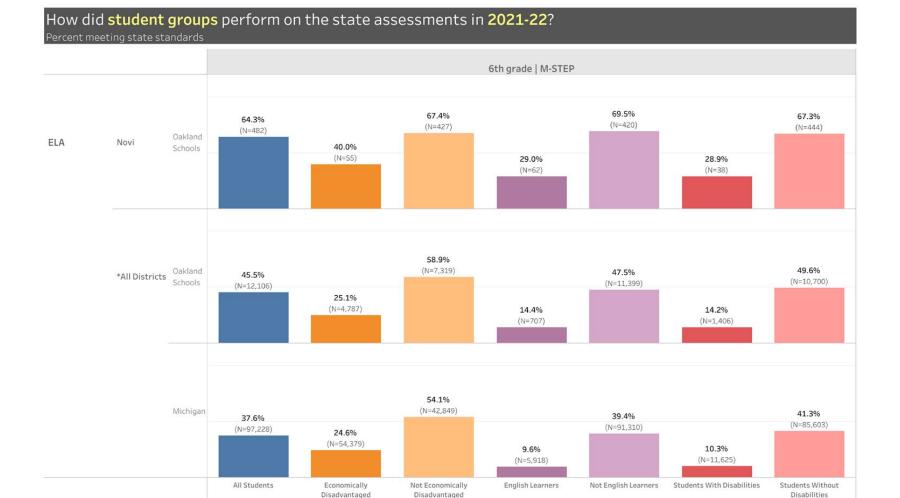

#### NOVI BOARD OF EDUCATION

Regular Meeting: October 20, 2022 7:00 PM AGENDA

- I. CALL TO ORDER
- II. PLEDGE OF ALLEGIANCE
- III. APPROVAL OF THE AGENDA
- IV. AWARDS, RECOGNITIONS, AND CELEBRATIONS
  - A. National Merit Semi-Finalists
  - **B.** Other Celebrations
- V. CONSENT AGENDA
  - **A.** Approval of Minutes
  - **B.** Approval of Bills
- VI. REPORTS TO THE BOARD
  - A. M-Step Student Data Report
  - **B.** NCSD Mitigating Learning Loss Report (98c)
  - C. HS4 Door Access Management System Report