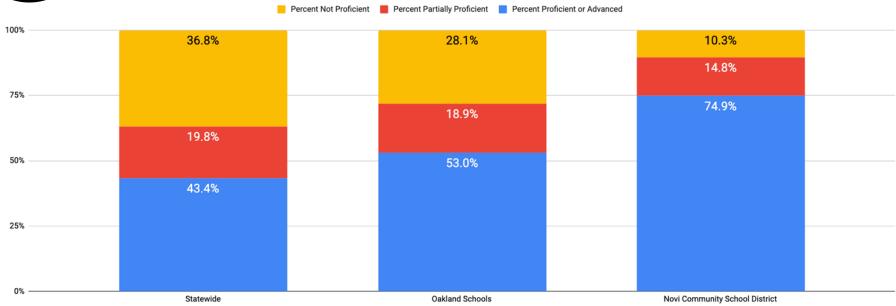

#### Non-Homestead Millage Report

As a result of the Headlee Amendment and Proposal A legislation, this has had a huge effect on the Novi Community School District's three property tax millages:

- Operating millage (18 mills) on all properties except principal residences and those exempted by law.
- Operating millage (5.49 mills) on all principal residences, qualified agricultural property, qualified forest property, industrial personal property and commercial personal property.
- Recreation millage (0.98 mills) on all properties.

Tonight, Superintendent Mainka will talk the Board and community through this legislation and how it affects our District funding. The attached presentation summarizes the recreation millage, past, present and future.