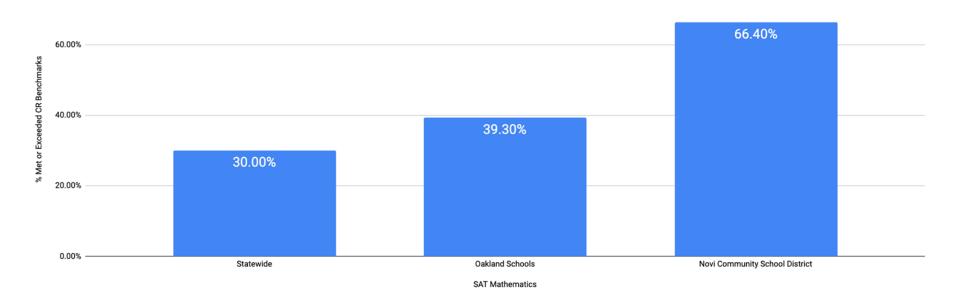

|       | 36              | 4     | 9                         | (     | D        |       | 3     |
|                   | 16-17           | 17 - 18 | 18-19     | 19-20 | 21-22 | 16-17                         | 17 - 18 | 18-19 | 19-20 | 21-22    | 16-17 | 17 - 18      | 18-19           | 19-20 | 21-22           | 19-20 | 77.1                      | 19-20 | 21 - 22  | 19-20 | 21-22 |



### ELA Proficiency Spring 2022



Grades 3-7 M-STEP; Grade 8 PSAT



# ELA Performance by Grade Level

County and State Comparisons
Spring 2022

























**PSAT** 





SAT Evidence-Based Reading and Writing



### Math Proficiency Spring 2022



Grades 3-7 M-STEP; Grade 8 PSAT



# Math Performance by Grade Level

County and State Comparisons
Spring 2022

























**PSAT** 







### 11th Grade SAT Performance Spring 2022



Assessment / Subject



# Opportunities for Improvement: ELA

Comparisons Across Economic Disadvantage, English Learners, Students with Disabilities

Spring 2022

















### How did student groups perform on the state assessments in 2021-22? Percent meeting state standards









# Opportunities for Improvement: Math

Comparisons Across Economic Disadvantage, English Learners, Students with Disabilities

Spring 2022



Disadvantaged

Disadvantaged

Disabilities

















# Opportunities for Improvement

Comparisons Across Race/Ethnicity
Spring 2022























# Relative Strengths & Weaknesses

Spring 2022

# 3rd Grade: ELA

| Relative Strengths