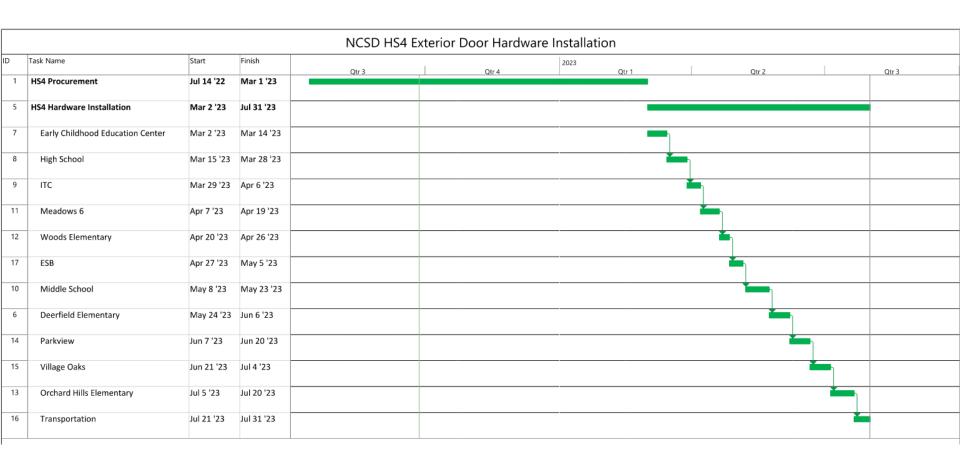

t the quantities indicated.

| Building                     | Quantity |
|------------------------------|----------|
| Novi High School             | 717      |
| Village Oaks Elementary      | 219      |
| Orchard Hills Elementary     | 199      |
| ECHC                         | 133      |
| Parkview                     | 192      |
| Roar                         | 60       |
| Deerfield                    | 177      |
| Novi Woods                   | 141      |
| Novi Maintenance Building    | 25       |
| Novi Transportation Building | 25       |
| ESB                          | 8        |
| Novi Middle School           | 310      |
| Novi 6th Grade               | 254      |

Total: 2460





## HS4 Interior Door Hardware Installation







# HS4 Exterior Door Hardware Installation







### BOARD OF EDUCATION NOVI COMMUNITY SCHOOL DISTRICT NOVI, MICHIGAN

October 20, 2022

#### SUPERINTENDENT OF SCHOOLS

**TOPIC:** Novi High School Orchestra Donation

The Novi High School Orchestra Boosters would like to gift a composition by Brittany Harris to the Novi High School Orchestra Program. This piece has been commissioned in celebration of the 10th graduating class since orchestra began at the high school. The Philharmonic Orchestra will perform it at their May concert.

The total cost of the commission is \$2,700, of which half (\$1,350) is due immediately and the other half when Ms. Harris completes the composition

#### **RECOMMENDATION:**

That the Novi Community Schools Board of Education accept the donation(s) as presented, with appreciation and thanks.

APPROVED AN