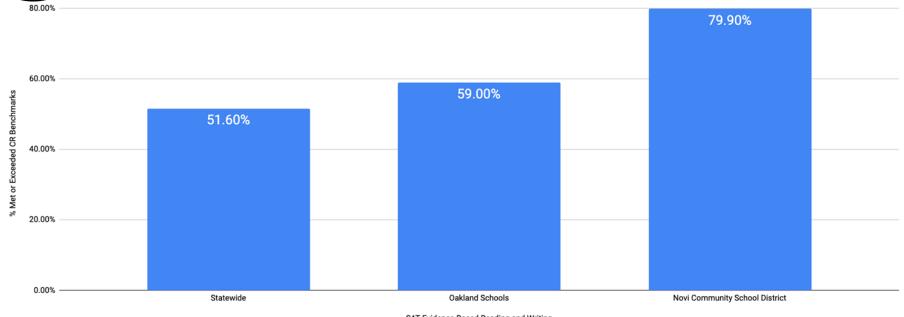

|       |          |       |       |
|                   |                 |         |           |       | 45    |                               |         |       |       | 41       | 46    | Will William | •               |       | 36              | 4     | 9                         | (     | D        |       | 3     |
|                   | 16-17           | 17 - 18 | 18-19     | 19-20 | 21-22 | 16-17                         | 17 - 18 | 18-19 | 19-20 | 21-22    | 16-17 | 17 - 18      | 18-19           | 19-20 | 21-22           | 19-20 | 77.1                      | 19-20 | 21 - 22  | 19-20 | 21-22 |



### ELA Proficiency Spring 2022



Grades 3-7 M-STEP; Grade 8 PSAT



# ELA Performance by Grade Level

County and State Comparisons
Spring 2022

























**PSAT** 





SAT Evidence-Based Reading and Writing



### Math Proficiency Spring 2022



Grades 3-7 M-STEP; Grade 8 PSAT



# Math Performance by Grade Level

County and State Comparisons
Spring 2022

























**PSAT** 







### 11th Grade SAT Performance Spring 2022



Assessment / Subject



# Opportunities for Improvement: ELA

Comparisons Across Economic Disadvantage, English Learners, Students with Disabilities

Spring 2022

















### How did student groups perform on the state assessments in 2021-22? Percent meeting state standards









# Opportunities for Improvement: Math

Comparisons Across Economic Disadvantage, English Learners, Students with Disabilities

Spring 2022



Disadvantaged

Disadvantaged

Disabilities

















# Opportunities for Improve