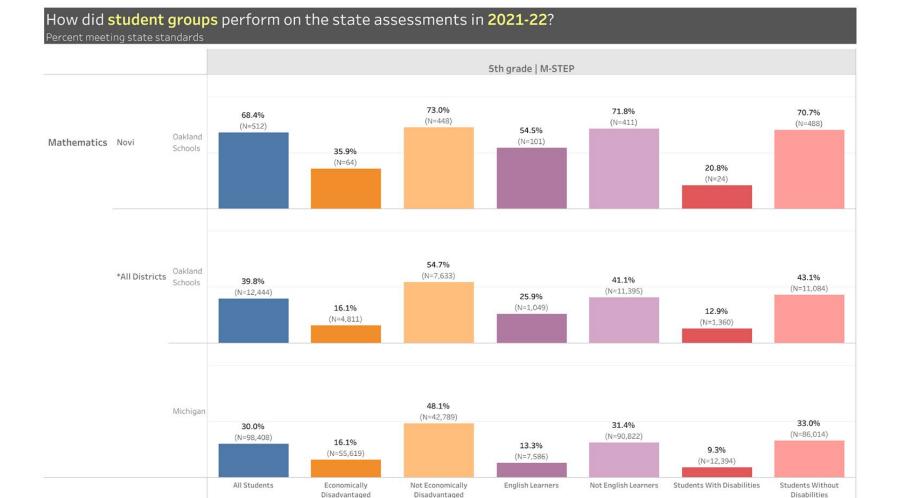

#### NOVI BOARD OF EDUCATION

Regular Meeting: October 20, 2022 7:00 PM AGENDA

- I. CALL TO ORDER
- II. PLEDGE OF ALLEGIANCE
- III. APPROVAL OF THE AGENDA
- IV. AWARDS, RECOGNITIONS, AND CELEBRATIONS
  - A. National Merit Semi-Finalists
  - **B.** Other Celebrations
- V. CONSENT AGENDA
  - **A.** Approval of Minutes
  - **B.** Approval of Bills
- VI. REPORTS TO THE BOARD
  - A. M-Step Student Data Report
  - **B.** NCSD Mitigating Learning Loss Report (98c)
  - C. HS4 Door Access Management System Report