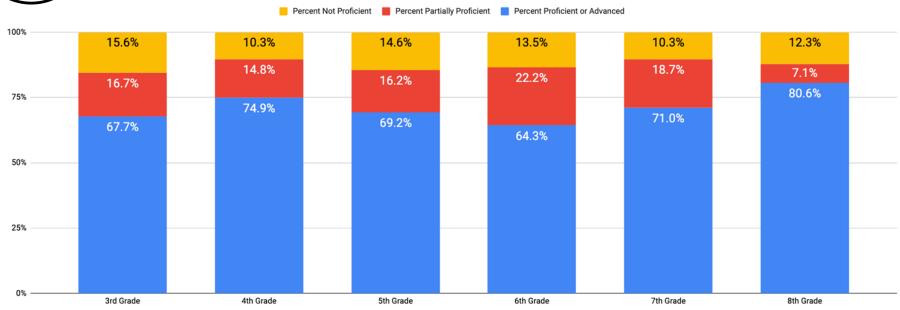

#### Non-Homestead Millage Report

As a result of the Headlee Amendment and Proposal A legislation, this has had a huge effect on the Novi Community School District's three property tax millages:

- Operating millage (18 mills) on all properties except principal residences and those exempted by law.
- Operating millage (5.49 mills) on all principal residences, qualified agricultural property, qualified forest property, industrial personal property and commercial personal property.
- Recreation millage (0.98 mills) on all properties.

Tonight, Superintendent Mainka will talk the Board and community through this legislation and how it affects our District funding. The attached presentation summarizes the recreation millage, past, present and future.