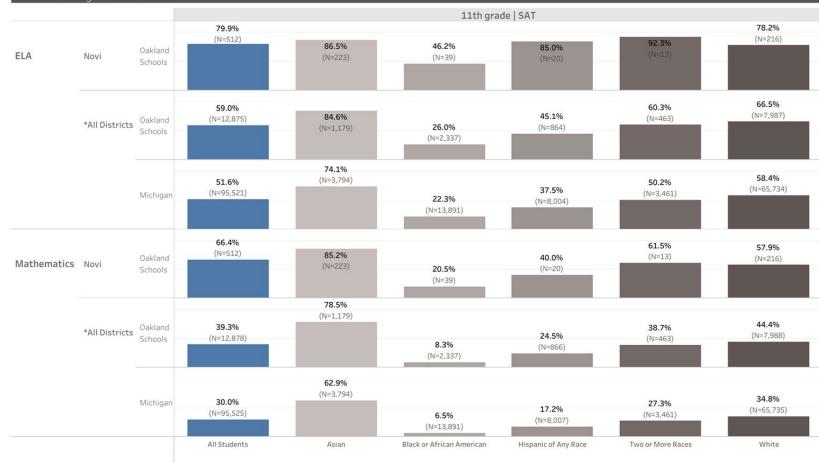

#### NOVI BOARD OF EDUCATION

Regular Meeting: October 20, 2022 7:00 PM AGENDA

- I. CALL TO ORDER
- II. PLEDGE OF ALLEGIANCE
- III. APPROVAL OF THE AGENDA
- IV. AWARDS, RECOGNITIONS, AND CELEBRATIONS
  - A. National Merit Semi-Finalists
  - **B.** Other Celebrations
- V. CONSENT AGENDA
  - **A.** Approval of Minutes
  - **B.** Approval of Bills
- VI. REPORTS TO THE BOARD
  - A. M-Step Student Data Report
  - **B.** NCSD Mitigating Learning Loss Report (98c)
  - C. HS4 Door Access Management System Report