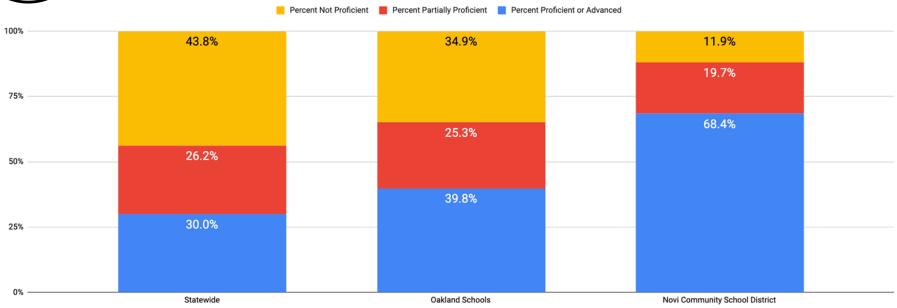

#### Non-Homestead Millage Report

As a result of the Headlee Amendment and Proposal A legislation, this has had a huge effect on the Novi Community School District's three property tax millages:

- Operating millage (18 mills) on all properties except principal residences and those exempted by law.
- Operating millage (5.49 mills) on all principal residences, qualified agricultural property, qualified forest property, industrial personal property and commercial personal property.
- Recreation millage (0.98 mills) on all properties.

Tonight, Superintendent Mainka will talk the Board and community through this legislation and how it affects our District funding. The attached presentation summarizes the recreation millage, past, present and future.