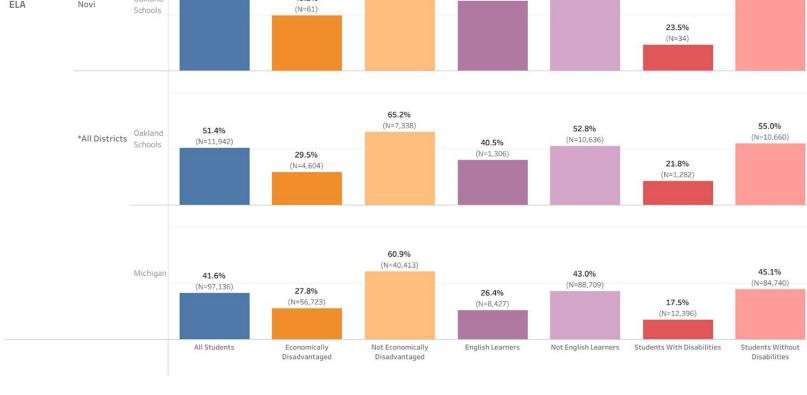

#### NOVI BOARD OF EDUCATION

Regular Meeting: October 20, 2022 7:00 PM AGENDA

- I. CALL TO ORDER
- II. PLEDGE OF ALLEGIANCE
- III. APPROVAL OF THE AGENDA
- IV. AWARDS, RECOGNITIONS, AND CELEBRATIONS
  - A. National Merit Semi-Finalists
  - **B.** Other Celebrations
- V. CONSENT AGENDA
  - **A.** Approval of Minutes
  - **B.** Approval of Bills
- VI. REPORTS TO THE BOARD
  - A. M-Step Student Data Report
  - **B.** NCSD Mitigating Learning Loss Report (98c)
  - C. HS4 Door Access Management System Report