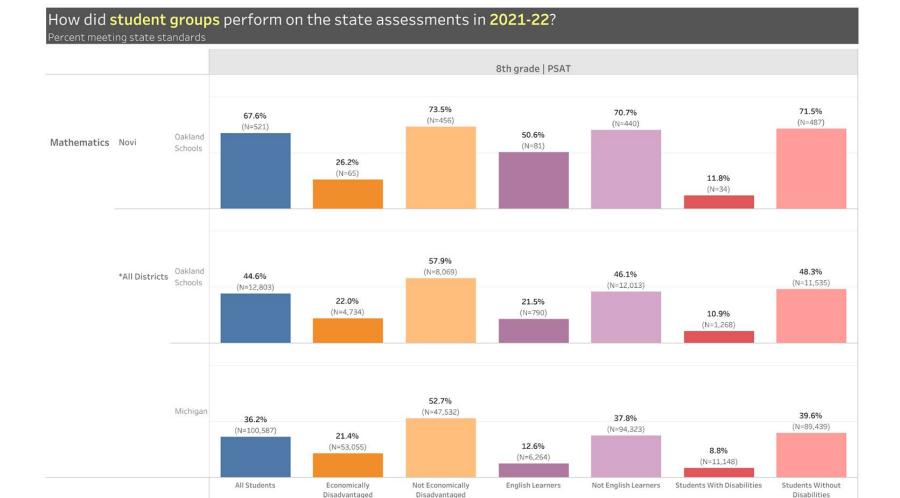

#### NOVI BOARD OF EDUCATION

Regular Meeting: October 20, 2022 7:00 PM AGENDA

- I. CALL TO ORDER
- II. PLEDGE OF ALLEGIANCE
- III. APPROVAL OF THE AGENDA
- IV. AWARDS, RECOGNITIONS, AND CELEBRATIONS
  - A. National Merit Semi-Finalists
  - **B.** Other Celebrations
- V. CONSENT AGENDA
  - **A.** Approval of Minutes
  - **B.** Approval of Bills
- VI. REPORTS TO THE BOARD
  - A. M-Step Student Data Report
  - **B.** NCSD Mitigating Learning Loss Report (98c)
  - C. HS4 Door Access Management System Report