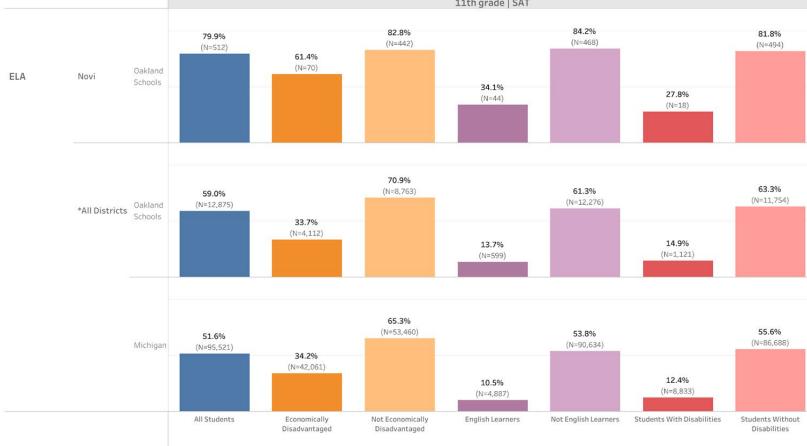

#### NOVI BOARD OF EDUCATION

Regular Meeting: October 20, 2022 7:00 PM AGENDA

- I. CALL TO ORDER
- II. PLEDGE OF ALLEGIANCE
- III. APPROVAL OF THE AGENDA
- IV. AWARDS, RECOGNITIONS, AND CELEBRATIONS
  - A. National Merit Semi-Finalists
  - **B.** Other Celebrations
- V. CONSENT AGENDA
  - **A.** Approval of Minutes
  - **B.** Approval of Bills
- VI. REPORTS TO THE BOARD
  - A. M-Step Student Data Report
  - **B.** NCSD Mitigating Learning Loss Report (98c)
  - C. HS4 Door Access Management System Report