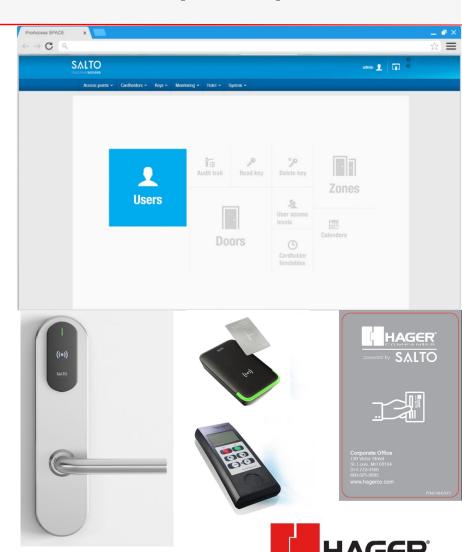

#### NOVI BOARD OF EDUCATION

Regular Meeting: October 20, 2022 7:00 PM AGENDA

- I. CALL TO ORDER
- II. PLEDGE OF ALLEGIANCE
- III. APPROVAL OF THE AGENDA
- IV. AWARDS, RECOGNITIONS, AND CELEBRATIONS
  - A. National Merit Semi-Finalists
  - **B.** Other Celebrations
- V. CONSENT AGENDA
  - **A.** Approval of Minutes
  - **B.** Approval of Bills
- VI. REPORTS TO THE BOARD
  - A. M-Step Student Data Report
  - **B.** NCSD Mitigating Learning Loss Report (98c)
  - C. HS4 Door Access Management System Report