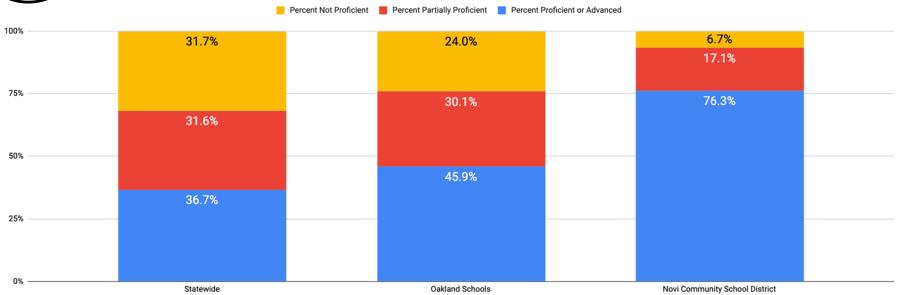

#### Non-Homestead Millage Report

As a result of the Headlee Amendment and Proposal A legislation, this has had a huge effect on the Novi Community School District's three property tax millages:

- Operating millage (18 mills) on all properties except principal residences and those exempted by law.
- Operating millage (5.49 mills) on all principal residences, qualified agricultural property, qualified forest property, industrial personal property and commercial personal property.
- Recreation millage (0.98 mills) on all properties.

Tonight, Superintendent Mainka will talk the Board and community through this legislation and how it affects our District funding. The attached presentation summarizes the recreation millage, past, present and future.