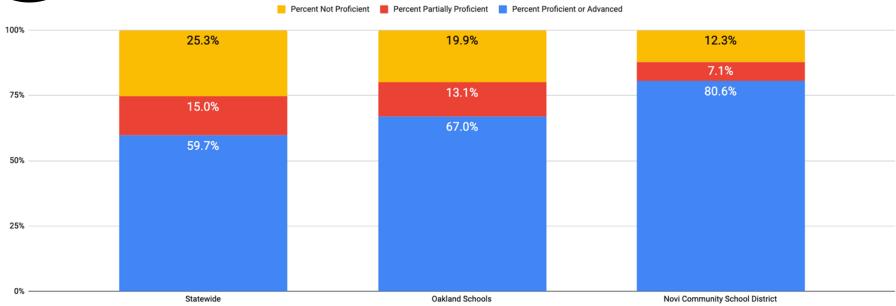

|       |          |       |       |
|                   |                 |         |           |       | 45    |                               |         |       |       | 41       | 46    | Will William | •               |       | 36              | 4     | 9                         | (     | D        |       | 3     |
|                   | 16-17           | 17 - 18 | 18-19     | 19-20 | 21-22 | 16-17                         | 17 - 18 | 18-19 | 19-20 | 21-22    | 16-17 | 17 - 18      | 18-19           | 19-20 | 21-22           | 19-20 | 77.1                      | 19-20 | 21 - 22  | 19-20 | 21-22 |



### ELA Proficiency Spring 2022



Grades 3-7 M-STEP; Grade 8 PSAT



# ELA Performance by Grade Level

County and State Comparisons
Spring 2022

























**PSAT** 





SAT Evidence-Based Reading and Writing



### Math Proficiency Spring 2022



Grades 3-7 M-STEP; Grade 8 PSAT



# Math Performance by Grade Level

County and State Comparisons
Spring 2022

























**PSAT** 







### 11th Grade SAT Performance Spring 2022



Assessment / Subject



# Opportunities for Improvement: ELA

Comparisons Across Economic Disadvantage, English Learners, Students with Disabilities

Spring 2022

















### How did student groups perform on the state assessments in 2021-22? Percent meeting state standards









# Opportunities for Improvement: Math

Comparisons Across Economic Disadvantage, English Learners, Students with Disabilities

Spring 2022



Disadvantaged

Disadvantaged

Disabilities

















# Opportunit