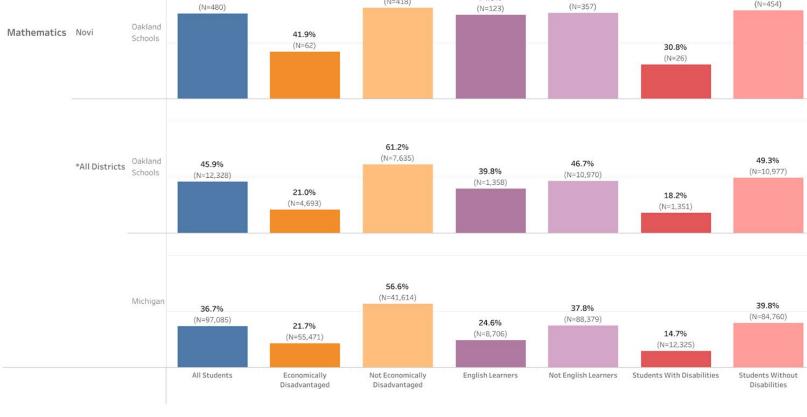

#### NOVI BOARD OF EDUCATION

Regular Meeting: October 20, 2022 7:00 PM AGENDA

- I. CALL TO ORDER
- II. PLEDGE OF ALLEGIANCE
- III. APPROVAL OF THE AGENDA
- IV. AWARDS, RECOGNITIONS, AND CELEBRATIONS
  - A. National Merit Semi-Finalists
  - **B.** Other Celebrations
- V. CONSENT AGENDA
  - **A.** Approval of Minutes
  - **B.** Approval of Bills
- VI. REPORTS TO THE BOARD
  - A. M-Step Student Data Report
  - **B.** NCSD Mitigating Learning Loss Report (98c)
  - C. HS4 Door Access Management System Report