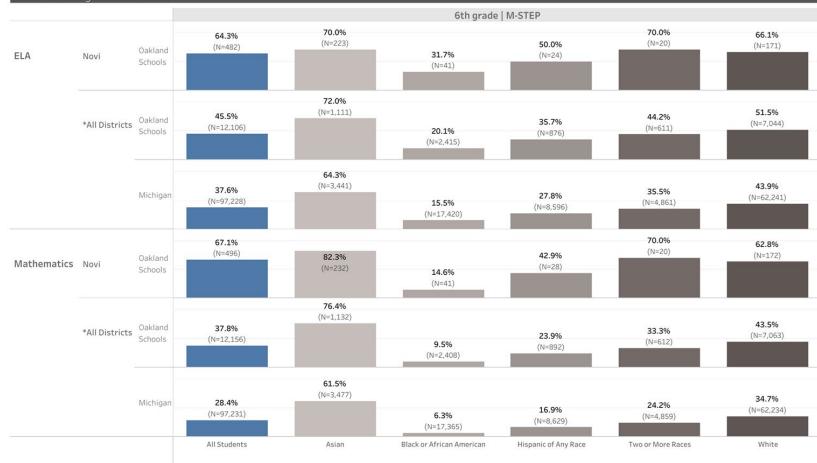

#### NOVI BOARD OF EDUCATION

Regular Meeting: October 20, 2022 7:00 PM AGENDA

- I. CALL TO ORDER
- II. PLEDGE OF ALLEGIANCE
- III. APPROVAL OF THE AGENDA
- IV. AWARDS, RECOGNITIONS, AND CELEBRATIONS
  - A. National Merit Semi-Finalists
  - **B.** Other Celebrations
- V. CONSENT AGENDA
  - **A.** Approval of Minutes
  - **B.** Approval of Bills
- VI. REPORTS TO THE BOARD
  - A. M-Step Student Data Report
  - **B.** NCSD Mitigating Learning Loss Report (98c)
  - C. HS4 Door Access Management System Report