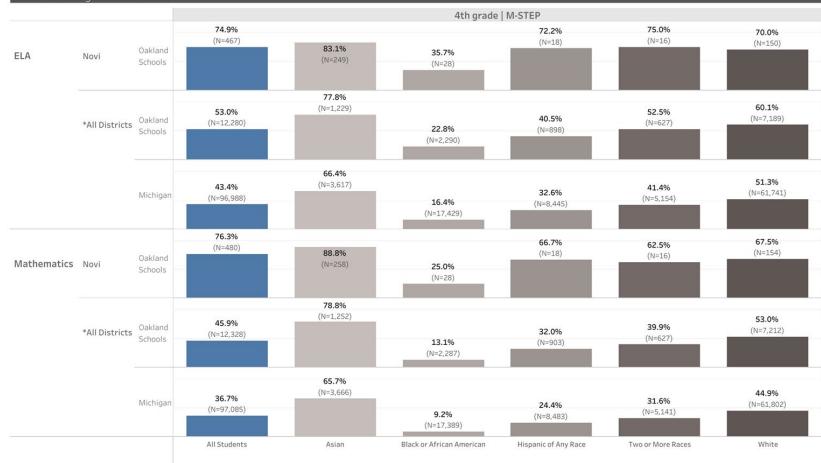

#### NOVI BOARD OF EDUCATION

Regular Meeting: October 20, 2022 7:00 PM AGENDA

- I. CALL TO ORDER
- II. PLEDGE OF ALLEGIANCE
- III. APPROVAL OF THE AGENDA
- IV. AWARDS, RECOGNITIONS, AND CELEBRATIONS
  - A. National Merit Semi-Finalists
  - **B.** Other Celebrations
- V. CONSENT AGENDA
  - **A.** Approval of Minutes
  - **B.** Approval of Bills
- VI. REPORTS TO THE BOARD
  - A. M-Step Student Data Report
  - **B.** NCSD Mitigating Learning Loss Report (98c)
  - C. HS4 Door Access Management System Report