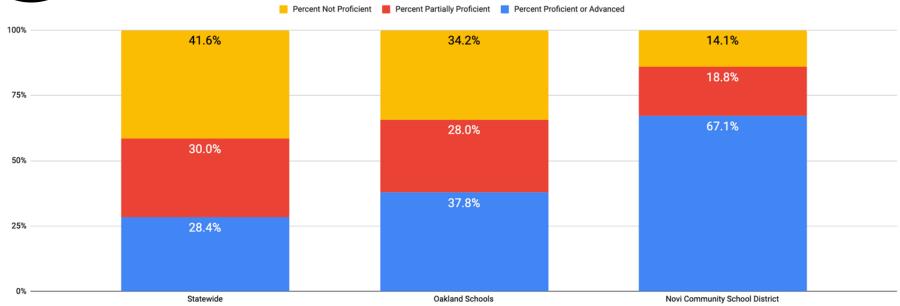

#### Non-Homestead Millage Report

As a result of the Headlee Amendment and Proposal A legislation, this has had a huge effect on the Novi Community School District's three property tax millages:

- Operating millage (18 mills) on all properties except principal residences and those exempted by law.
- Operating millage (5.49 mills) on all principal residences, qualified agricultural property, qualified forest property, industrial personal property and commercial personal property.
- Recreation millage (0.98 mills) on all properties.

Tonight, Superintendent Mainka will talk the Board and community through this legislation and how it affects our District funding. The attached presentation summarizes the recreation millage, past, present and future.