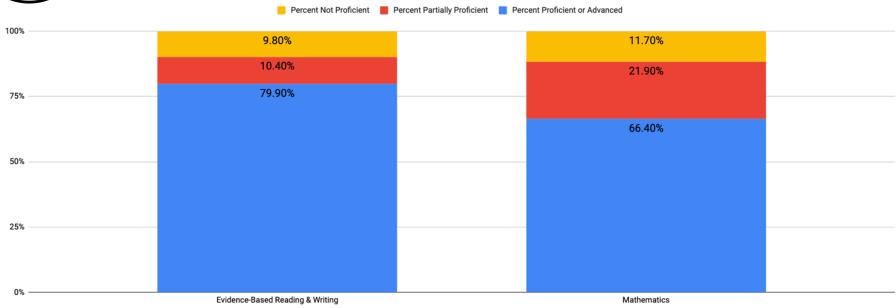

| (     | D        |       | 3     |
|                   | 16-17           | 17 - 18 | 18-19     | 19-20 | 21-22 | 16-17                         | 17 - 18 | 18-19 | 19-20 | 21-22    | 16-17 | 17 - 18      | 18-19           | 19-20 | 21-22           | 19-20 | 77.1                      | 19-20 | 21 - 22  | 19-20 | 21-22 |



### ELA Proficiency Spring 2022



Grades 3-7 M-STEP; Grade 8 PSAT



# ELA Performance by Grade Level

County and State Comparisons
Spring 2022

























**PSAT** 





SAT Evidence-Based Reading and Writing



### Math Proficiency Spring 2022



Grades 3-7 M-STEP; Grade 8 PSAT



# Math Performance by Grade Level

County and State Comparisons
Spring 2022

























**PSAT** 







### 11th Grade SAT Performance Spring 2022



Assessment / Subject



# Opportunities for Improvement: ELA

Comparisons Across Economic Disadvantage, English Learners, Students with Disabilities

Spring 2022

















### How did student groups perform on the state assessments in 2021-22? Percent meeting state standards









# Opportunities for Improvement: Math

Comparisons Across Economic Disadvantage, English Learners, Students with Disabilities

Spring 2022



Disadvantaged

Disadvantaged

Disabilities

















# Opportunities for Improvement

Comparisons Across Race/Ethnicity
Spring 2022























# Relative Strengths & Weaknesses

Spring 2022

# 3rd Grade: ELA

| Relative Strengths