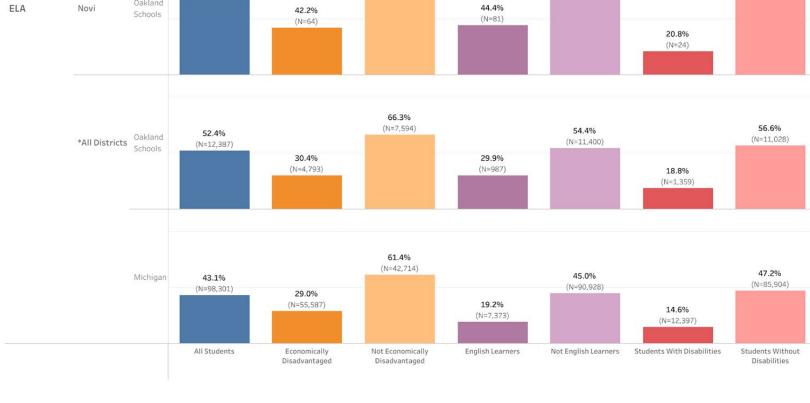

#### NOVI BOARD OF EDUCATION

Regular Meeting: October 20, 2022 7:00 PM AGENDA

- I. CALL TO ORDER
- II. PLEDGE OF ALLEGIANCE
- III. APPROVAL OF THE AGENDA
- IV. AWARDS, RECOGNITIONS, AND CELEBRATIONS
  - A. National Merit Semi-Finalists
  - **B.** Other Celebrations
- V. CONSENT AGENDA
  - **A.** Approval of Minutes
  - **B.** Approval of Bills
- VI. REPORTS TO THE BOARD
  - A. M-Step Student Data Report
  - **B.** NCSD Mitigating Learning Loss Report (98c)
  - C. HS4 Door Access Management System Report