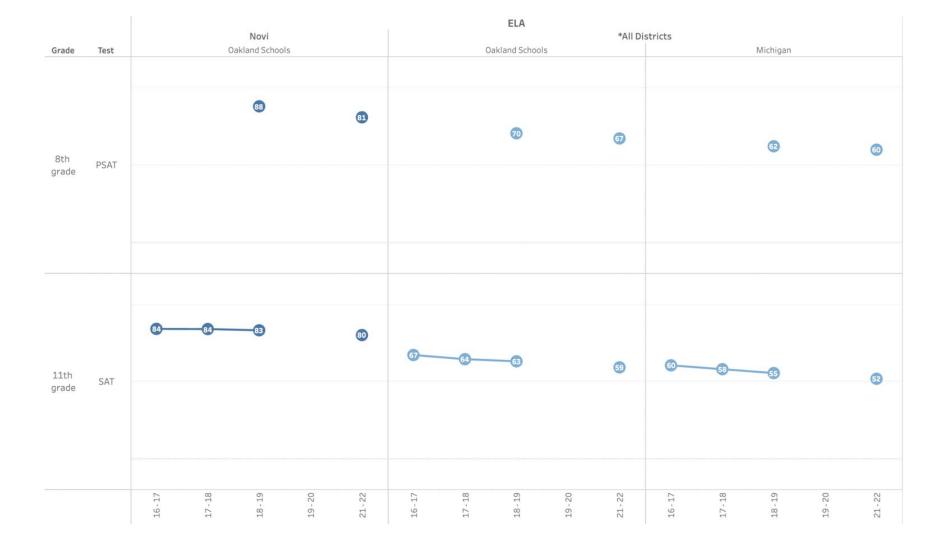

#### Non-Homestead Millage Report

As a result of the Headlee Amendment and Proposal A legislation, this has had a huge effect on the Novi Community School District's three property tax millages:

- Operating millage (18 mills) on all properties except principal residences and those exempted by law.
- Operating millage (5.49 mills) on all principal residences, qualified agricultural property, qualified forest property, industrial personal property and commercial personal property.
- Recreation millage (0.98 mills) on all properties.

Tonight, Superintendent Mainka will talk the Board and community through this legislation and how it affects our District funding. The attached presentation summarizes the recreation millage, past, present and future.