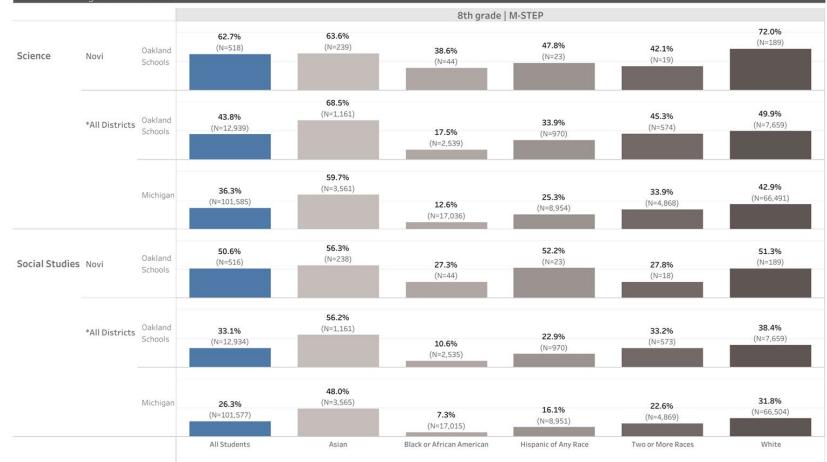

#### NOVI BOARD OF EDUCATION

Regular Meeting: October 20, 2022 7:00 PM AGENDA

- I. CALL TO ORDER
- II. PLEDGE OF ALLEGIANCE
- III. APPROVAL OF THE AGENDA
- IV. AWARDS, RECOGNITIONS, AND CELEBRATIONS
  - A. National Merit Semi-Finalists
  - **B.** Other Celebrations
- V. CONSENT AGENDA
  - **A.** Approval of Minutes
  - **B.** Approval of Bills
- VI. REPORTS TO THE BOARD
  - A. M-Step Student Data Report
  - **B.** NCSD Mitigating Learning Loss Report (98c)
  - C. HS4 Door Access Management System Report