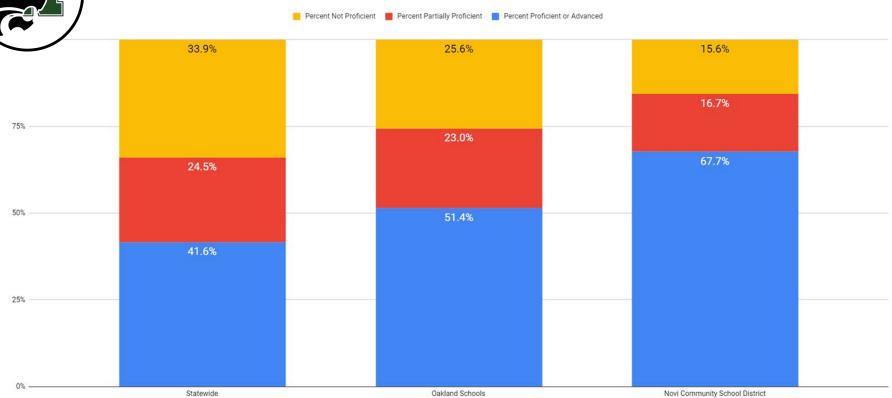

#### Non-Homestead Millage Report

As a result of the Headlee Amendment and Proposal A legislation, this has had a huge effect on the Novi Community School District's three property tax millages:

- Operating millage (18 mills) on all properties except principal residences and those exempted by law.
- Operating millage (5.49 mills) on all principal residences, qualified agricultural property, qualified forest property, industrial personal property and commercial personal property.
- Recreation millage (0.98 mills) on all properties.

Tonight, Superintendent Mainka will talk the Board and community through this legislation and how it affects our District funding. The attached presentation summarizes the recreation millage, past, present and future.