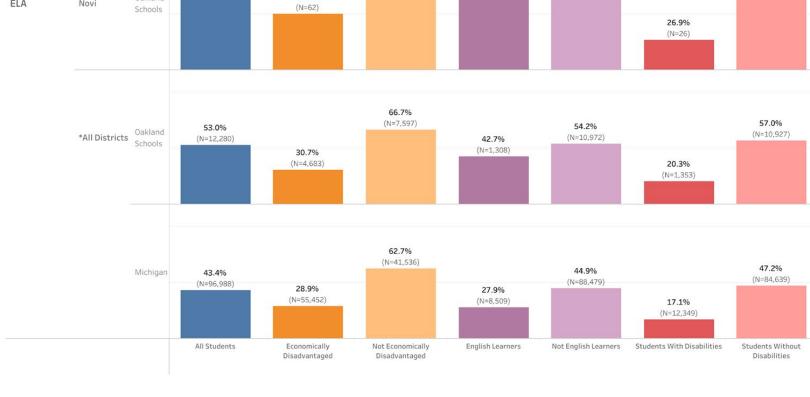

#### NOVI BOARD OF EDUCATION

Regular Meeting: October 20, 2022 7:00 PM AGENDA

- I. CALL TO ORDER
- II. PLEDGE OF ALLEGIANCE
- III. APPROVAL OF THE AGENDA
- IV. AWARDS, RECOGNITIONS, AND CELEBRATIONS
  - A. National Merit Semi-Finalists
  - **B.** Other Celebrations
- V. CONSENT AGENDA
  - **A.** Approval of Minutes
  - **B.** Approval of Bills
- VI. REPORTS TO THE BOARD
  - A. M-Step Student Data Report
  - **B.** NCSD Mitigating Learning Loss Report (98c)
  - C. HS4 Door Access Management System Report