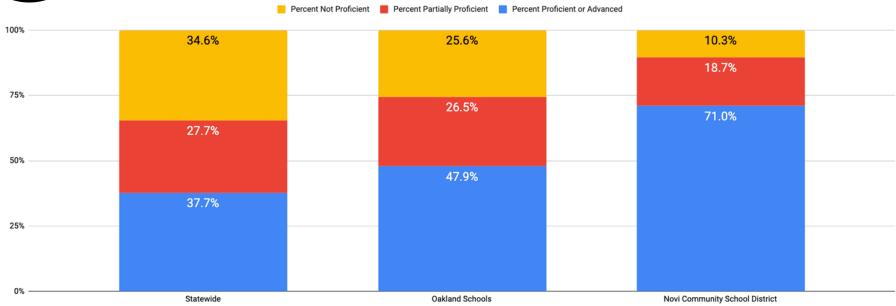

|       |          |       |       |
|                   |                 |         |           |       | 45    |                               |         |       |       | 41       | 46    | Will William | •               |       | 36              | 4     | 9                         | (     | D        |       | 3     |
|                   | 16-17           | 17 - 18 | 18-19     | 19-20 | 21-22 | 16-17                         | 17 - 18 | 18-19 | 19-20 | 21-22    | 16-17 | 17 - 18      | 18-19           | 19-20 | 21-22           | 19-20 | 77.1                      | 19-20 | 21 - 22  | 19-20 | 21-22 |



### ELA Proficiency Spring 2022



Grades 3-7 M-STEP; Grade 8 PSAT



# ELA Performance by Grade Level

County and State Comparisons
Spring 2022

























**PSAT** 





SAT Evidence-Based Reading and Writing



### Math Proficiency Spring 2022



Grades 3-7 M-STEP; Grade 8 PSAT



# Math Performance by Grade Level

County and State Comparisons
Spring 2022

























**PSAT** 







### 11th Grade SAT Performance Spring 2022



Assessment / Subject



# Opportunities for Improvement: ELA

Comparisons Across Economic Disadvantage, English Learners, Students with Disabilities

Spring 2022

















### How did student groups perform on the state assessments in 2021-22? Percent meeting state standards









# Opportunities for Improvement: Math

Comparisons Across Economic Disadvantage, English Learners, Students with Disabilities

Spring 2022



Disadvantaged

Disadvantaged

Disabilities

















# Opport