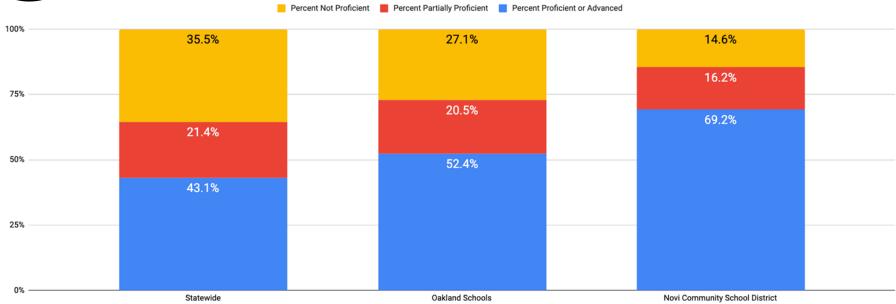

#### Non-Homestead Millage Report

As a result of the Headlee Amendment and Proposal A legislation, this has had a huge effect on the Novi Community School District's three property tax millages:

- Operating millage (18 mills) on all properties except principal residences and those exempted by law.
- Operating millage (5.49 mills) on all principal residences, qualified agricultural property, qualified forest property, industrial personal property and commercial personal property.
- Recreation millage (0.98 mills) on all properties.

Tonight, Superintendent Mainka will talk the Board and community through this legislation and how it affects our District funding. The attached presentation summarizes the recreation millage, past, present and future.