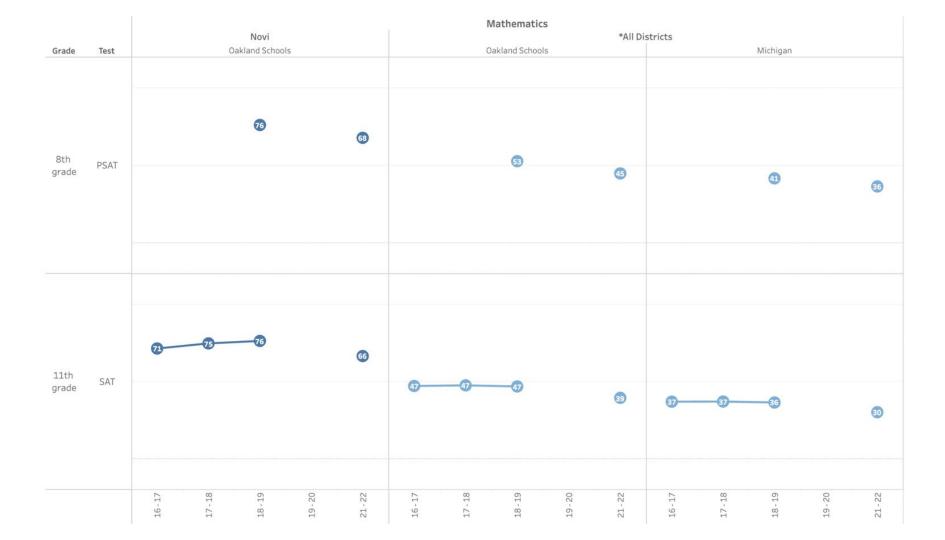

#### Non-Homestead Millage Report

As a result of the Headlee Amendment and Proposal A legislation, this has had a huge effect on the Novi Community School District's three property tax millages:

- Operating millage (18 mills) on all properties except principal residences and those exempted by law.
- Operating millage (5.49 mills) on all principal residences, qualified agricultural property, qualified forest property, industrial personal property and commercial personal property.
- Recreation millage (0.98 mills) on all properties.

Tonight, Superintendent Mainka will talk the Board and community through this legislation and how it affects our District funding. The attached presentation summarizes the recreation millage, past, present and future.