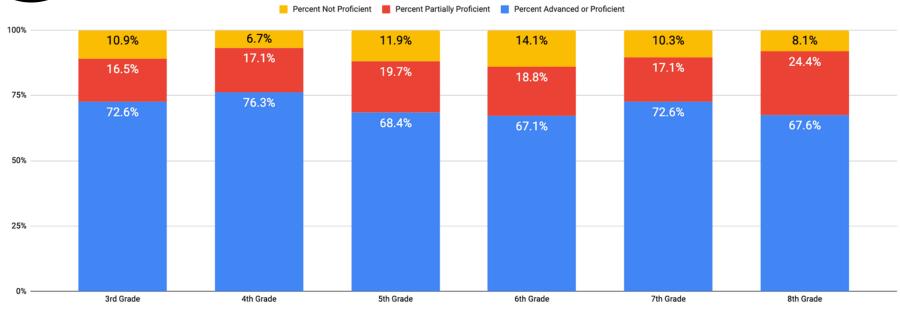

|         |           |       | 45    |                               |         |       |       | 41       | 46    | Will William | •               |       | 36              | 4     | 9                         | (     | D        |       | 3     |
|                   | 16-17           | 17 - 18 | 18-19     | 19-20 | 21-22 | 16-17                         | 17 - 18 | 18-19 | 19-20 | 21-22    | 16-17 | 17 - 18      | 18-19           | 19-20 | 21-22           | 19-20 | 77.1                      | 19-20 | 21 - 22  | 19-20 | 21-22 |



### ELA Proficiency Spring 2022



Grades 3-7 M-STEP; Grade 8 PSAT



# ELA Performance by Grade Level

County and State Comparisons
Spring 2022

























**PSAT** 





SAT Evidence-Based Reading and Writing



### Math Proficiency Spring 2022



Grades 3-7 M-STEP; Grade 8 PSAT



# Math Performance by Grade Level

County and State Comparisons
Spring 2022

























**PSAT** 







### 11th Grade SAT Performance Spring 2022



Assessment / Subject



# Opportunities for Improvement: ELA

Comparisons Across Economic Disadvantage, English Learners, Students with Disabilities

Spring 2022

















### How did student groups perform on the state assessments in 2021-22? Percent meeting state standards









# Opportunities for Improvement: Math

Comparisons Across Economic Disadvantage, English Learners, Students with Disabilities

Spring 2022



Disadvantaged

Disadvantaged

Disabilities

















# Opportunities for Improvement

Comparisons Across Race/Ethnicity
Spring 2022























# R