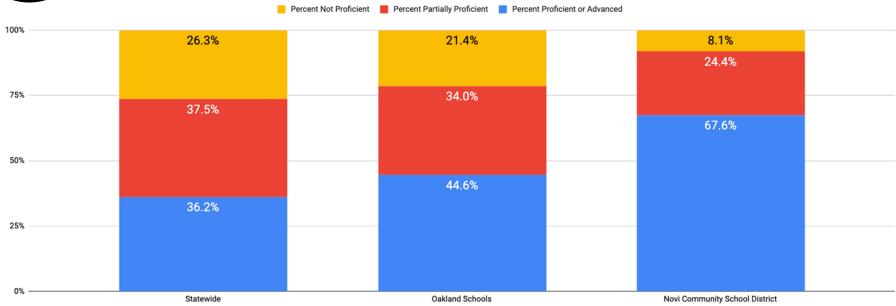

•               |       | 36              | 4     | 9                         | (     | D        |       | 3     |
|                   | 16-17           | 17 - 18 | 18-19     | 19-20 | 21-22 | 16-17                         | 17 - 18 | 18-19 | 19-20 | 21-22    | 16-17 | 17 - 18      | 18-19           | 19-20 | 21-22           | 19-20 | 77.1                      | 19-20 | 21 - 22  | 19-20 | 21-22 |



### ELA Proficiency Spring 2022



Grades 3-7 M-STEP; Grade 8 PSAT



# ELA Performance by Grade Level

County and State Comparisons
Spring 2022

























**PSAT** 





SAT Evidence-Based Reading and Writing



### Math Proficiency Spring 2022



Grades 3-7 M-STEP; Grade 8 PSAT



# Math Performance by Grade Level

County and State Comparisons
Spring 2022

























**PSAT** 







### 11th Grade SAT Performance Spring 2022



Assessment / Subject



# Opportunities for Improvement: ELA

Comparisons Across Economic Disadvantage, English Learners, Students with Disabilities

Spring 2022

















### How did student groups perform on the state assessments in 2021-22? Percent meeting state standards









# Opportunities for Improvement: Math

Comparisons Across Economic Disadvantage, English Learners, Students with Disabilities

Spring 2022



Disadvantaged

Disadvantaged

Disabilities

















# Opportunities for Improvement

Comparisons Across Race/Ethnicity
Spring 2022























# Relative Strengths & Weaknesses

Spring 2022

# 3rd Grade: ELA

| Relative Strengths