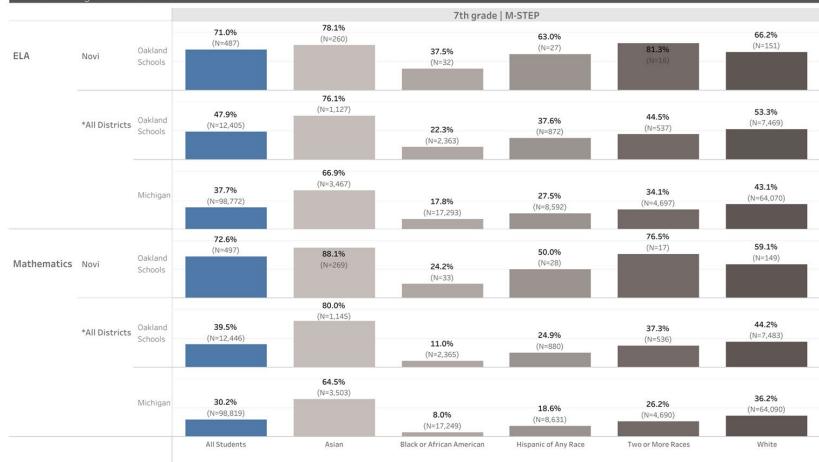

#### NOVI BOARD OF EDUCATION

Regular Meeting: October 20, 2022 7:00 PM AGENDA

- I. CALL TO ORDER
- II. PLEDGE OF ALLEGIANCE
- III. APPROVAL OF THE AGENDA
- IV. AWARDS, RECOGNITIONS, AND CELEBRATIONS
  - A. National Merit Semi-Finalists
  - **B.** Other Celebrations
- V. CONSENT AGENDA
  - **A.** Approval of Minutes
  - **B.** Approval of Bills
- VI. REPORTS TO THE BOARD
  - A. M-Step Student Data Report
  - **B.** NCSD Mitigating Learning Loss Report (98c)
  - C. HS4 Door Access Management System Report