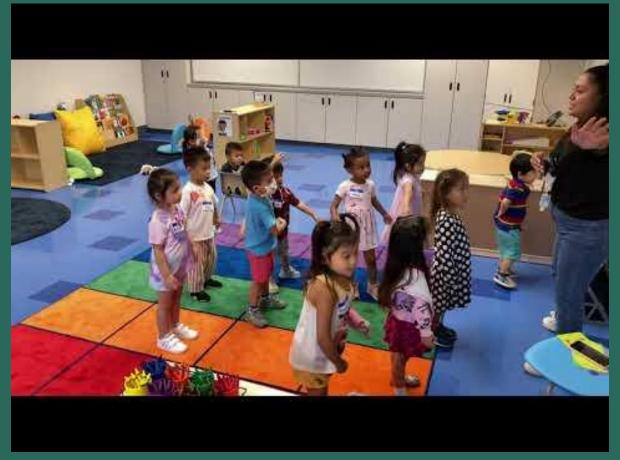

# Music and Movement Third Day of Preschool!

Special Thanks to the Board of Education, the City of Temple City, and especially the community of Temple City for your support!