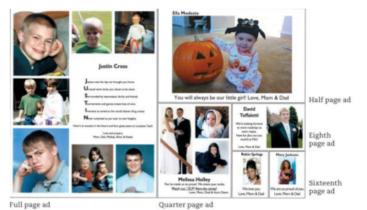

### ADS AND PAYMENT ARE DUE BY FRIDAY NOVEMBER 4, 2022

Express friendship, love or congratulations to the special student in your life with a personal ad in the yearbook! Select the desired size and personalize the ad with your own message and photo(s). You will be creating, submitting, and paying for your senior's ad via the on-line Ad Creation website. The sizes and prices are listed below along with the instructions on accessing the website. Please plan on creating and submitting your senior's ad no later than November 4. Space is limited!

### Ad Pricing Information

| Full Page (color): | \$295 |
|--------------------|-------|
| 1/2 Page (color):  | \$225 |
| 1/4 Page (color):  | \$150 |
| 1/8 Page (color):  | \$85  |