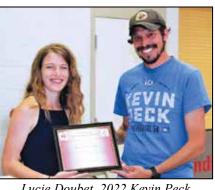

۲

Lucie Doubet, 2022 Kevin Peck Memorial Scholarship recipient.

## Runners and Walkers fill Heritage Park, Honor Kevin Peck

On Saturday, July 23, 130 runners and walkers laced up their sneakers to honor Kevin Peck, support the Perseverance Scholarship fund, and achieve their personal fitness goals. The Kevin Peck Memorial 5K was established in honor of Kevin Peck, a 1998 graduate of Northwest High School who was tragically killed in December 2011. Kevin was a state qualifying track and cross country runner. His untimely death was a tragedy to all who knew him. In his memory, the Kevin Peck Perseverance Award Scholarship was created. Kevin often lamented that the hardest step of running was the first. He held the belief that hard work would pay off, and once he got going, eventually he would reach his goal if he kept at it. It is with this in mind that this award is presented, to serve as a first step. This year's winners included the following: Benji House of Norton, Men's 5k; Amanda Jamil of Wadsworth, Women's 5k; Matthew Juhasz of Massillon, Men's 10k; Deb McMasters of Uniontown, Women's 10k. Seventeen current Northwest Cross Country and Track athletes participated, including Coach Jones; Madelyn Begert, Dylan Easterling, Abe Shrock, and Jack Downs placed in the top 10. Proceeds from the event benefit the Kevin Peck Perseverance Award Scholarship and the Northwest Local Schools Track and Cross Country Teams. Congratulations to this year's scholarship recipient, Lucie Doubet.