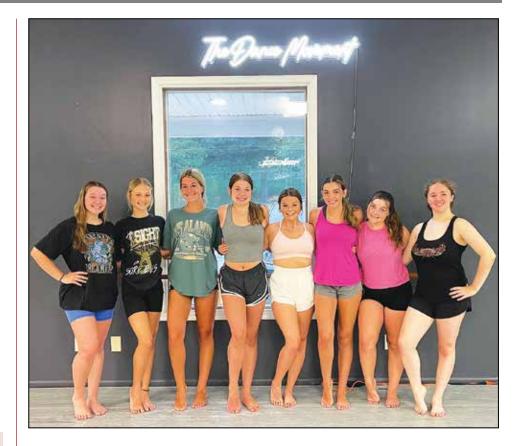

## A New Dance Team Takes the Floor!

The Northwest Dance Team is a competitive dance that is new to high school students this coming school year. The dance team is led by **Kasie Pfefferle**, **Victoria Fox, Lindsay Stacy, Madison Carneal**, and **Kaitlyn Leach**. The eleven dancers auditioned in the spring, and they have been working hard all summer. Members have been practicing and taking classes at The Dance Movement, which is owned and operated by Northwest alumni **Victoria Fox** and **Lindsay Stacy**. The team is excited to represent their school and community as they proudly perform at community functions, sporting events, and competitions throughout this season! Their debut performances include Staff Convocation Day on August 15 and Northwest Football Pre-game on August 26.