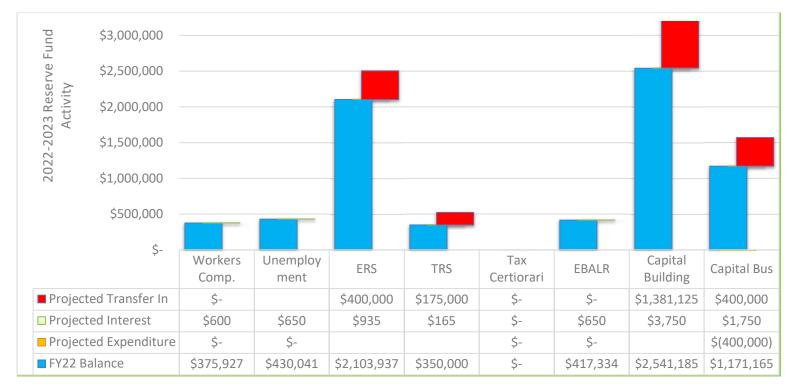

#### A. 2022-2023 Reserve Fund Narrative Plan

<u>MOTION</u>: to approve the Seneca Falls Central School District Financial Reserve Fund Narrative Plan for the fiscal year July 1, 2022 - June 30, 2023 as presented.