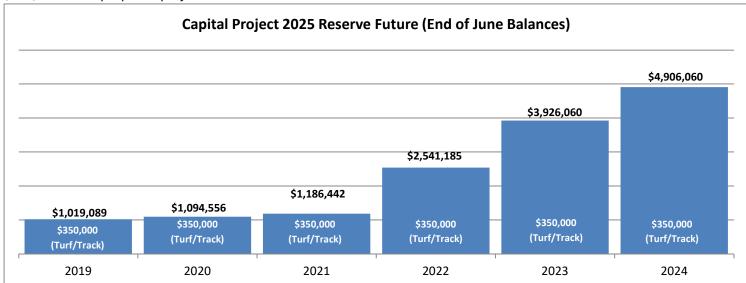

#### A. 2022-2023 Reserve Fund Narrative Plan

<u>MOTION</u>: to approve the Seneca Falls Central School District Financial Reserve Fund Narrative Plan for the fiscal year July 1, 2022 - June 30, 2023 as presented.