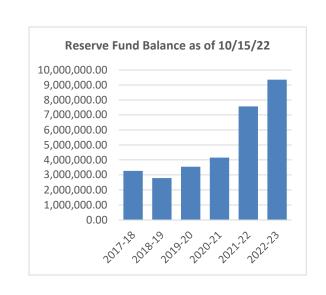

#### A. 2022-2023 Reserve Fund Narrative Plan

<u>MOTION</u>: to approve the Seneca Falls Central School District Financial Reserve Fund Narrative Plan for the fiscal year July 1, 2022 - June 30, 2023 as presented.