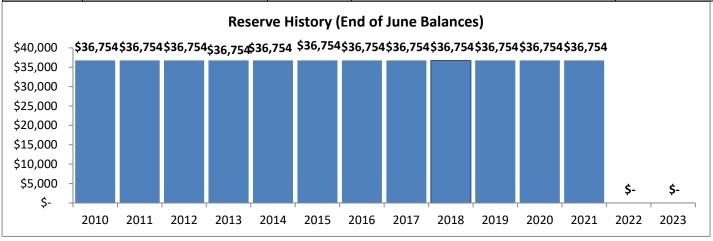

#### A. 2022-2023 Reserve Fund Narrative Plan

<u>MOTION</u>: to approve the Seneca Falls Central School District Financial Reserve Fund Narrative Plan for the fiscal year July 1, 2022 - June 30, 2023 as presented.