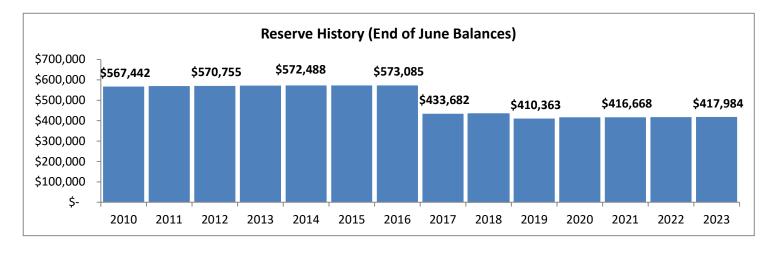

#### A. 2022-2023 Reserve Fund Narrative Plan

<u>MOTION</u>: to approve the Seneca Falls Central School District Financial Reserve Fund Narrative Plan for the fiscal year July 1, 2022 - June 30, 2023 as presented.