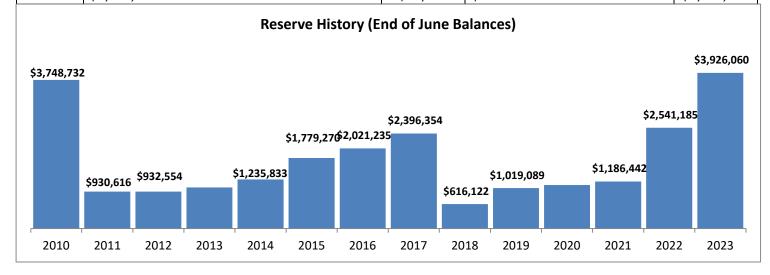

#### A. 2022-2023 Reserve Fund Narrative Plan

<u>MOTION</u>: to approve the Seneca Falls Central School District Financial Reserve Fund Narrative Plan for the fiscal year July 1, 2022 - June 30, 2023 as presented.