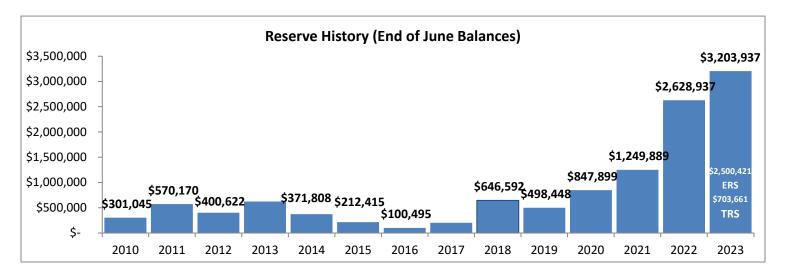

#### A. 2022-2023 Reserve Fund Narrative Plan

<u>MOTION</u>: to approve the Seneca Falls Central School District Financial Reserve Fund Narrative Plan for the fiscal year July 1, 2022 - June 30, 2023 as presented.