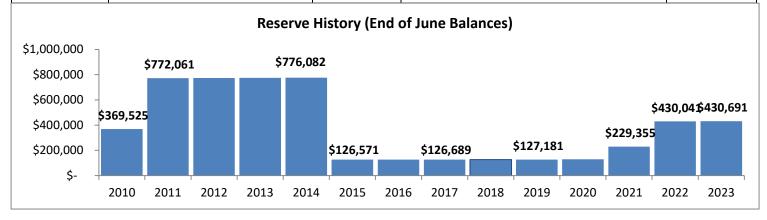

#### A. 2022-2023 Reserve Fund Narrative Plan

<u>MOTION</u>: to approve the Seneca Falls Central School District Financial Reserve Fund Narrative Plan for the fiscal year July 1, 2022 - June 30, 2023 as presented.