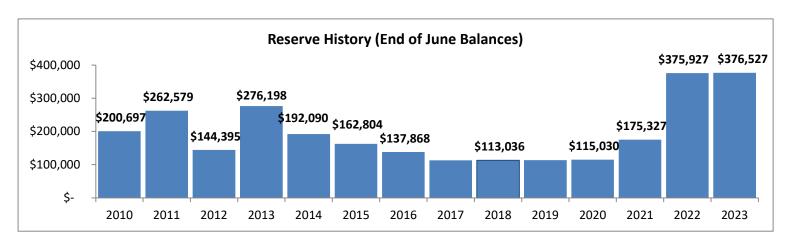

#### A. 2022-2023 Reserve Fund Narrative Plan

<u>MOTION</u>: to approve the Seneca Falls Central School District Financial Reserve Fund Narrative Plan for the fiscal year July 1, 2022 - June 30, 2023 as presented.