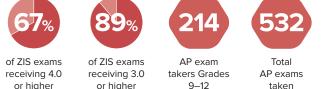

## **Advanced Placement (AP) Results 2024**

**ZIS** ( World ) Highest possible score: 5 points / \*Number of ZIS exams taken

------

taken

## International Baccalaureate (IB) Results 2024

or hiaher

## ZIS (World)

or higher

Total points obtained by IB Diploma candidates:

Highest possible score: 45 points