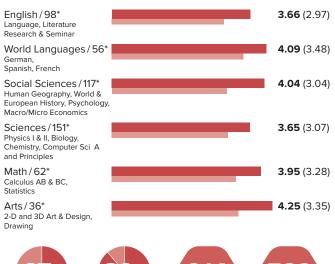

elf-taught

Group 2, Language Acquisition: French ab initio SL; French B HL/SL; German B HL/SL; Spanish ab initio SL; Spanish B HL/SL

Group 3, Individual & Societies: History HL/SL; Psychology HL/SL; Economics HL/SL; Geography HL/SL; **Environmental Systems & Societies SL** 

Group 4, Experimental Sciences: Biology HL/SL; Chemistry HL/SL; Physics HL/SL; Environmental Systems & Societies SL; Design Technology HL/SL

Group 5, Mathematics: Mathematics SL Applications & Interpretations; Mathematics HL/SL Analysis & Approaches

Group 6, Arts: Visual Arts HL/SL; Music HL/SL; Theatre HL/SL



Credits earned

by vast majority

of ZIS students

## **Results at a Glance**

## **Advanced Placement (AP) Results 2024**

**ZIS** ( World ) Highest possible score: 5 points / \*Number of ZIS exams taken





------

taken

## International Baccalaureate (IB) Results 2024

or hiaher

## ZIS (World)

or higher

Total points obtained by IB Diploma candidates:

Highest possible score: 45 points



## Average Score by Subject Group:



## **Class of 2025 Grade 11 Grade Distribution** (Select Grade 9 & 10 AP course grades included)

| Letter Grade<br>4-point scale equivalents         | A<br>4.0 | A-<br>3.67 | B+<br>3.33 | В<br>3.0 | B-<br>2.67 | C+<br>2.33 | C<br>2.0 | C-<br>1.67 | < C-<br>1.33 or |
|---------------------------------------------------|----------|------------|------------|----------|------------|------------|----------|------------|-----------------|
| Adv. Computer Science I & II                      | 6        |            |            |          |            |            |