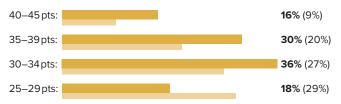

## International Baccalaureate (IB) Results 2024

or hiaher

## ZIS (World)

or higher

Total points obtained by IB Diploma candidates:

Highest possible score: 45 points