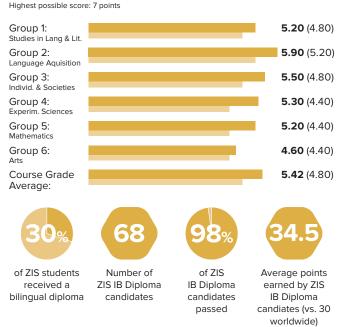

## International Baccalaureate (IB) Results 2024

or hiaher

## ZIS (World)

or higher

Total points obtained by IB Diploma candidates:

Highest possible score: 45 points

## Average Score by Subject Group: