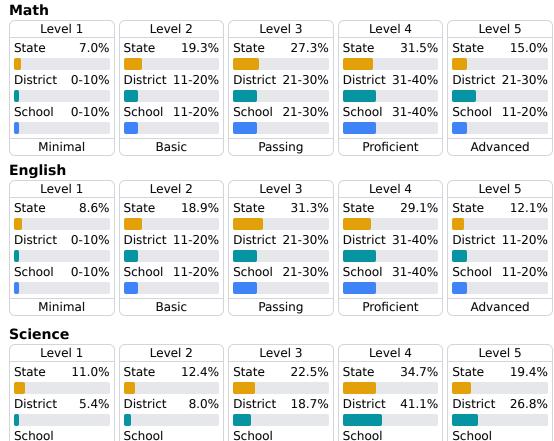

## **Student Performance**

The following information shows each level of student performance on statewide assessments.

N/A

Passing

99.7%

**English Participation** 

<5%

**Out-of-School Suspension** 

## **Other Data**

7.8%

Chronic Absenteeism

N/A

Minimal

Discipline

99.7%

Math Participation

<5%

**In-School Suspension** 

<5% Referred to Law Enforcement \*

N/A

Basic

Student Assessment Participation

N/A

Proficient

N/A

<5%

School-Based Arrests \*

Advanced