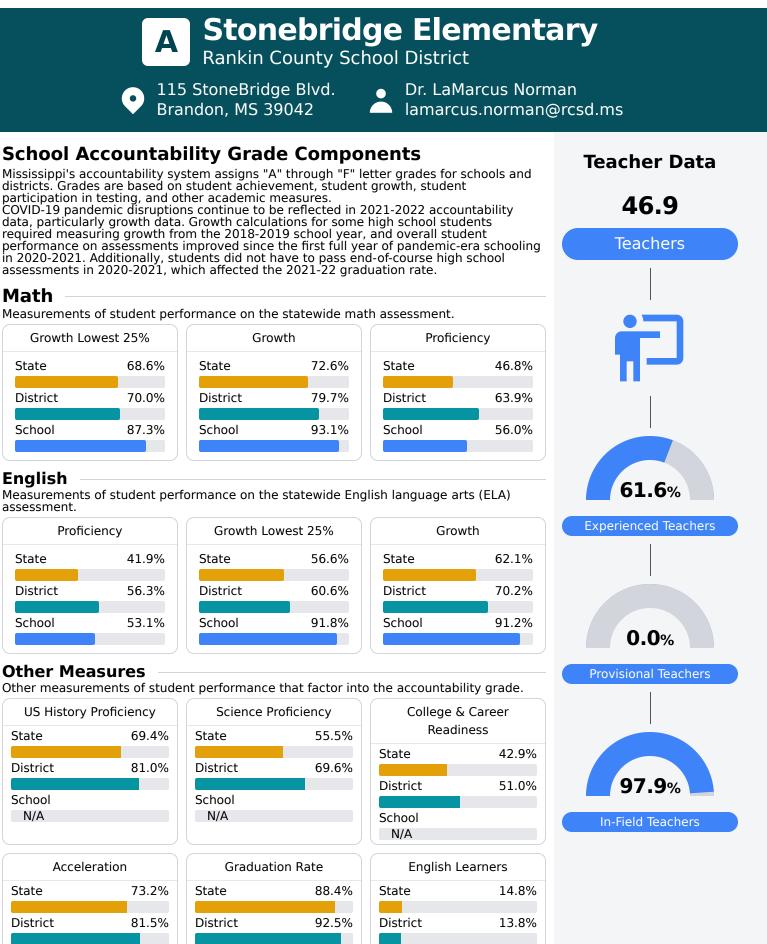

School

N/A

## School Report Card 2021 - 2022

For more detailed information, please visit <a href="https://msrc.mdek12.org">https://msrc.mdek12.org</a>.



School

12.5%

School

N/A

\*

## **Detailed Assessment and Other Data**

## **Student Performance**

The following information shows each level of student performance on statewide assessments.



N/A

Passing

99.7%

**English Participation** 

<5%

**Out-of-School Suspension** 

\* Source: 2017-2018 Civil Rights Data Collection

## **Other Data**

7.8%

Chronic Absenteeism

N/A

Minimal

Discipline

99.7%

Math Participation

<5%

**In-School Suspension** 

<5% Referred to Law Enforcement \*

N/A

Basic

Student Assessment Participation

N/A

Proficient

N/A

<5%

School-Based Arrests \*

Advanced