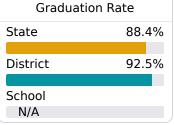

COVID-19 pandemic disruptions continue to be reflected in 2021-2022 accountability data, particularly growth data. Growth calculations for some high school students required measuring growth from the 2018-2019 school year, and overall student performance on assessments improved since the first full year of pandemic-era schooling in 2020-2021. Additionally, students did not have to pass end-of-course high school assessments in 2020-2021, which affected the 2021-22 graduation rate.

### **Other Measures**

Other measurements of student performance that factor into the accountability grade.