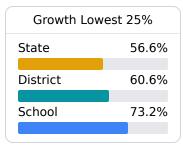

COVID-19 pandemic disruptions continue to be reflected in 2021-2022 accountability data, particularly growth data. Growth calculations for some high school students required measuring growth from the 2018-2019 school year, and overall student performance on assessments improved since the first full year of pandemic-era schooling in 2020-2021. Additionally, students did not have to pass end-of-course high school assessments in 2020-2021, which affected the 2021-22 graduation rate.