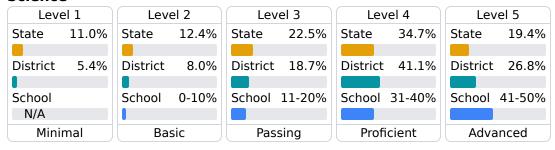

### **Student Performance**

The following information shows each level of student performance on statewide assessments.

#### Science