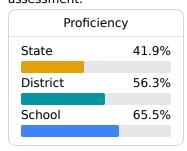

### **Student Performance**

The following information shows each level of student performance on statewide assessments.

### **English**