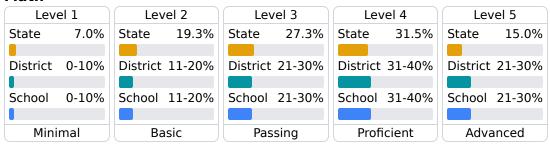

### **Student Performance**

The following information shows each level of student performance on statewide assessments.

#### Math