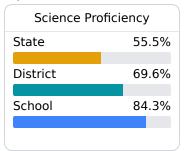

### **Student Performance**

The following information shows each level of student performance on statewide assessments.

#### Science