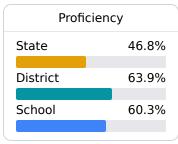

### **Student Performance**

The following information shows each level of student performance on statewide assessments.

#### Math