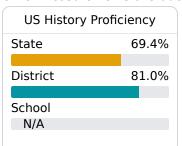

### **Student Performance**

The following information shows each level of student performance on statewide assessments.