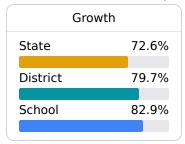

ponents**

Mississippi's accountability system assigns "A" through "F" letter grades for schools and districts. Grades are based on student achievement, student growth, student participation in testing, and other academic measures.

COVID-19 pandemic disruptions continue to be reflected in 2021-2022 accountability data, particularly growth data. Growth calculations for some high school students required measuring growth from the 2018-2019 school year, and overall student performance on assessments improved since the first full year of pandemic-era schooling in 2020-2021. Additionally, students did not have to pass end-of-course high school assessments in 2020-2021, which affected the 2021-22 graduation rate.

### Math

Measurements of student performance on the statewide math assessment.







### **English**

Measurements of student performance on the statewide English language arts (ELA) assessment.







### **Other Measures**

Other measurements of student performance that factor into the accountability grade.













### **Teacher Data**

34.3















In-Field Teachers

# **Detailed Assessment and Other Data**

### **Student Performance**

The following information shows each level of student performance on statewide assessments.

#### Math



### **English**



#### Science



## Student Assessment Participation



\* Source: 2017-2018 Civil Rights Data Collection





Chronic Absenteeism