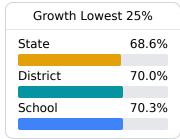

nents**

Mississippi's accountability system assigns "A" through "F" letter grades for schools and districts. Grades are based on student achievement, student growth, student participation in testing, and other academic measures.

COVID-19 pandemic disruptions continue to be reflected in 2021-2022 accountability data, particularly growth data. Growth calculations for some high school students required measuring growth from the 2018-2019 school year, and overall student performance on assessments improved since the first full year of pandemic-era schooling in 2020-2021. Additionally, students did not have to pass end-of-course high school assessments in 2020-2021, which affected the 2021-22 graduation rate.

### Math

Measurements of student performance on the statewide math assessment.







### **English**

Measurements of student performance on the statewide English language arts (ELA) assessment.







### **Other Measures**

Other measurements of student performance that factor into the accountability grade.













### **Teacher Data**

34.3















In-Field Teachers

# **Detailed Assessment and Other Data**

### **Student Performance**

The following information shows each level of student performance on statewide assessments.

#### Math



### **English**



#### Science



## Student Assessment Participation



\* Source: 2017-2018 Civil Rights Data Collection





Chronic Absenteeism