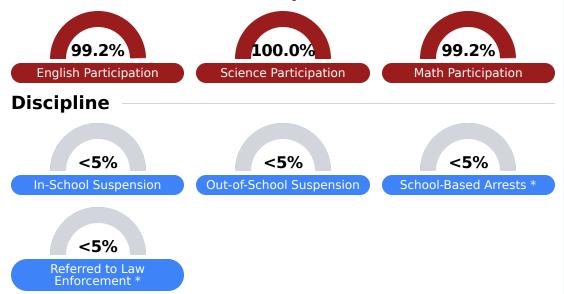

## Student Assessment Participation

\* Source: 2017-2018 Civil Rights Data Collection

Chronic Absenteeism