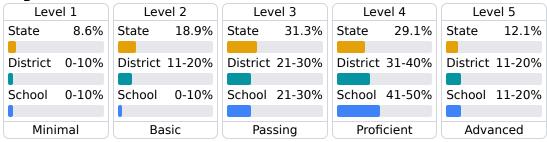

### **Student Performance**

The following information shows each level of student performance on statewide assessments.

### **English**