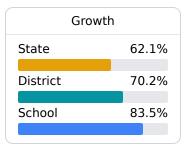

COVID-19 pandemic disruptions continue to be reflected in 2021-2022 accountability data, particularly growth data. Growth calculations for some high school students required measuring growth from the 2018-2019 school year, and overall student performance on assessments improved since the first full year of pandemic-era schooling in 2020-2021. Additionally, students did not have to pass end-of-course high school assessments in 2020-2021, which affected the 2021-22 graduation rate.