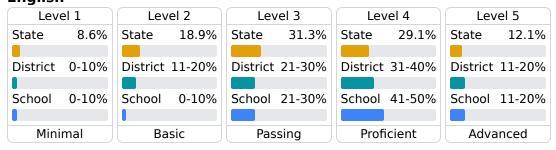

## **Student Performance**

The following information shows each level of student performance on statewide assessments.

## English