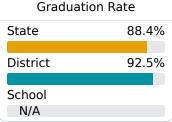

COVID-19 pandemic disruptions continue to be reflected in 2021-2022 accountability data, particularly growth data. Growth calculations for some high school students required measuring growth from the 2018-2019 school year, and overall student performance on assessments improved since the first full year of pandemic-era schooling in 2020-2021. Additionally, students did not have to pass end-of-course high school assessments in 2020-2021, which affected the 2021-22 graduation rate.