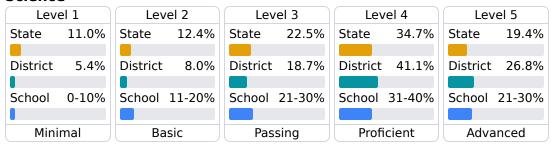

## **Student Performance**

The following information shows each level of student performance on statewide assessments.

#### Science