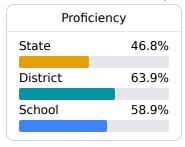

Components

Mississippi's accountability system assigns "A" through "F" letter grades for schools and districts. Grades are based on student achievement, student growth, student participation in testing, and other academic measures.

COVID-19 pandemic disruptions continue to be reflected in 2021-2022 accountability data, particularly growth data. Growth calculations for some high school students required measuring growth from the 2018-2019 school year, and overall student performance on assessments improved since the first full year of pandemic-era schooling in 2020-2021. Additionally, students did not have to pass end-of-course high school assessments in 2020-2021, which affected the 2021-22 graduation rate.

## Math

Measurements of student performance on the statewide math assessment.







## **English**

Measurements of student performance on the statewide English language arts (ELA) assessment.





| Growth   |       |
|----------|-------|
| State    | 62.1% |
| District | 70.2% |
| School   | 86.6% |
|          |       |

### Other Measures

Other measurements of student performance that factor into the accountability grade.













## **Teacher Data**

34.9















In-Field Teachers

# **Detailed Assessment and Other Data**

## **Student Performance**

The following information shows each level of student performance on statewide assessments.

#### Math



## English



#### Science



# Student Assessment Participation



<sup>\*</sup> Source: 2017-2018 Civil Rights Data Collection





Chronic Absenteeism