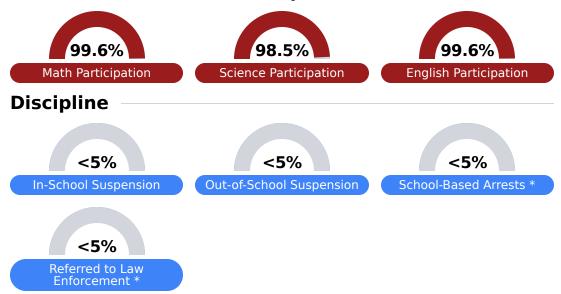

# Student Assessment Participation

<sup>\*</sup> Source: 2017-2018 Civil Rights Data Collection

Chronic Absenteeism