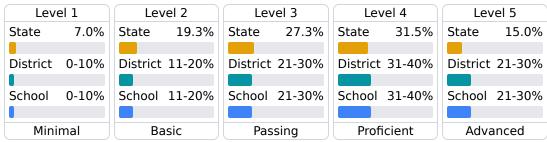

## **Student Performance**

The following information shows each level of student performance on statewide assessments.

#### Math