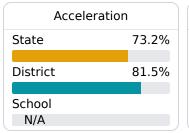

COVID-19 pandemic disruptions continue to be reflected in 2021-2022 accountability data, particularly growth data. Growth calculations for some high school students required measuring growth from the 2018-2019 school year, and overall student performance on assessments improved since the first full year of pandemic-era schooling in 2020-2021. Additionally, students did not have to pass end-of-course high school assessments in 2020-2021, which affected the 2021-22 graduation rate.