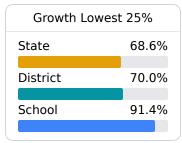

onents

Mississippi's accountability system assigns "A" through "F" letter grades for schools and districts. Grades are based on student achievement, student growth, student participation in testing, and other academic measures.

COVID-19 pandemic disruptions continue to be reflected in 2021-2022 accountability data, particularly growth data. Growth calculations for some high school students required measuring growth from the 2018-2019 school year, and overall student performance on assessments improved since the first full year of pandemic-era schooling in 2020-2021. Additionally, students did not have to pass end-of-course high school assessments in 2020-2021, which affected the 2021-22 graduation rate.

## Math

Measurements of student performance on the statewide math assessment.







## **English**

Measurements of student performance on the statewide English language arts (ELA) assessment.





| Growth   |       |
|----------|-------|
| State    | 62.1% |
| District | 70.2% |
| School   | 86.6% |
|          |       |

### Other Measures

Other measurements of student performance that factor into the accountability grade.













## **Teacher Data**

34.9















In-Field Teachers

# **Detailed Assessment and Other Data**

## **Student Performance**

The following information shows each level of student performance on statewide assessments.

#### Math



## English



#### Science



# Student Assessment Participation



<sup>\*</sup> Source: 2017-2018 Civil Rights Data Collection





Chronic Absenteeism