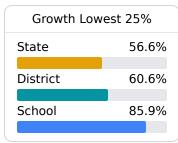

## **English**

Measurements of student performance on the statewide English language arts (ELA) assessment.

| Growth   |       |
|----------|-------|
| State    | 62.1% |
| District | 70.2% |
| School   | 86.6% |
|          |       |