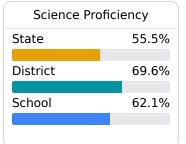

calculations for some high school students required measuring growth from the 2018-2019 school year, and overall student performance on assessments improved since the first full year of pandemic-era schooling in 2020-2021. Additionally, students did not have to pass end-of-course high school assessments in 2020-2021, which affected the 2021-22 graduation rate.

## Math

Measurements of student performance on the statewide math assessment.







## **English**

Measurements of student performance on the statewide English language arts (ELA) assessment.





| Growth   |       |
|----------|-------|
| State    | 62.1% |
| District | 70.2% |
| School   | 86.6% |
|          |       |

### Other Measures

Other measurements of student performance that factor into the accountability grade.













## **Teacher Data**

34.9















In-Field Teachers

# **Detailed Assessment and Other Data**

## **Student Performance**

The following information shows each level of student performance on statewide assessments.

#### Math



## English



#### Science



# Student Assessment Participation



<sup>\*</sup> Source: 2017-2018 Civil Rights Data Collection





Chronic Absenteeism