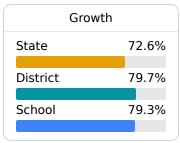

mponents

Mississippi's accountability system assigns "A" through "F" letter grades for schools and districts. Grades are based on student achievement, student growth, student participation in testing, and other academic measures.

COVID-19 pandemic disruptions continue to be reflected in 2021-2022 accountability data, particularly growth data. Growth calculations for some high school students required measuring growth from the 2018-2019 school year, and overall student performance on assessments improved since the first full year of pandemic-era schooling in 2020-2021. Additionally, students did not have to pass end-of-course high school assessments in 2020-2021, which affected the 2021-22 graduation rate.

## Math

Measurements of student performance on the statewide math assessment.







## **English**

Measurements of student performance on the statewide English language arts (ELA) assessment.





| Growth   |       |
|----------|-------|
| State    | 62.1% |
| District | 70.2% |
| School   | 86.6% |
|          |       |

### Other Measures

Other measurements of student performance that factor into the accountability grade.













## **Teacher Data**

34.9















In-Field Teachers

# **Detailed Assessment and Other Data**

## **Student Performance**

The following information shows each level of student performance on statewide assessments.

#### Math



## English



#### Science



# Student Assessment Participation



<sup>\*</sup> Source: 2017-2018 Civil Rights Data Collection





Chronic Absenteeism