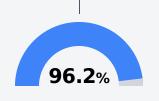

## **English**

Measurements of student performance on the statewide English language arts (ELA) assessment.

| Growth   |       |
|----------|-------|
| State    | 62.1% |
| District | 70.2% |
| School   | 86.6% |
|          |       |