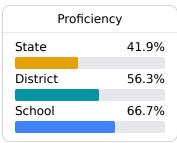

### Other Measures

Other measurements of student performance that factor into the accountability grade.