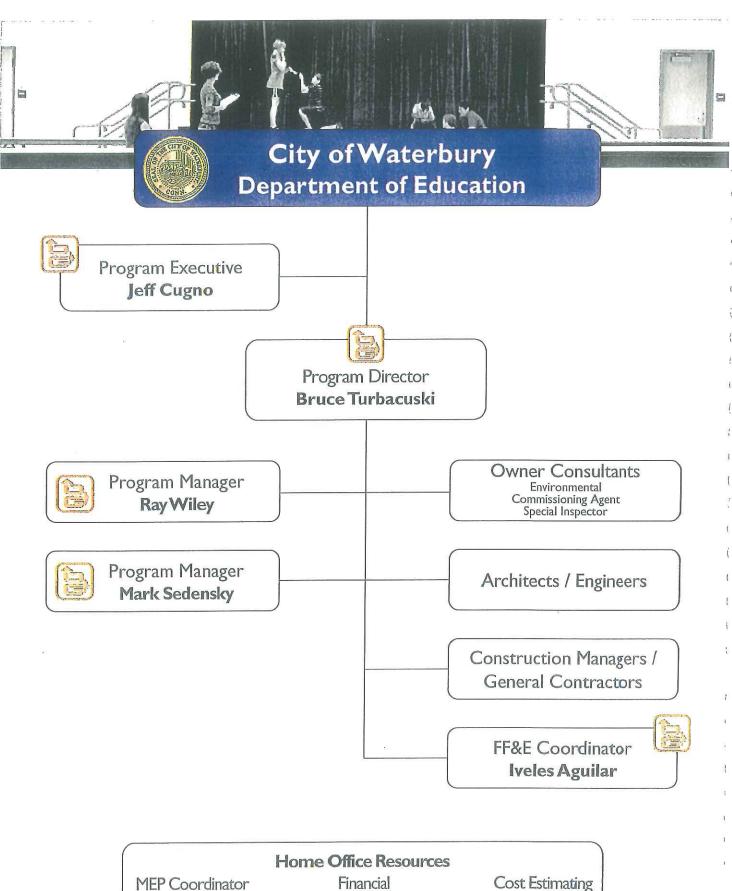

### **MEMORANDUM**

| DATE:    | October 27, 2015                                            |
|----------|-------------------------------------------------------------|
| TO:      | Board of Education Commissioners                            |
| FROM:    | Paul F. Guidone, Chief Operating Officer and Chief of Staff |
| SUBJECT: | School Construction Program Management Contract             |

The District issued a RFP for School Construction Program Management Services. Six firms responded and were interviewed by the Selection Committee consistent with the City of Waterbury's Procurement Regulations. The Committee consisted of President Charles Stango, Commissioners Ann Sweeney and Jason Van Stone, Director of Purchasing Rocco F. Orso, Chief of Staff Joseph Geary, Interim Chief of Staff and Chief Operating Officer Gary Miller and myself. Commissioner Thomas Van Stone also attended the interview session. It was the Committee's unanimous decision to recommend O & G Industries, Incorporated to perform the services. As you know, the firm has functioned in this capacity for the past 10 years.

I have included the following attachments for your information.

- 1. Summary of Scope of Services Projects
- 2. Historical Summary of Contract versus Actual Billing
- 3. Comparison of 2014-2015 and Proposed 2015-2016 Contract

As you can determine, as with all other City Contracts, this agreement contains a not-to-exceed amount. However, costs are based on actual services provided. School Construction Program Management Fees have in fact been underspent by \$1,610,330 over the past ten years.