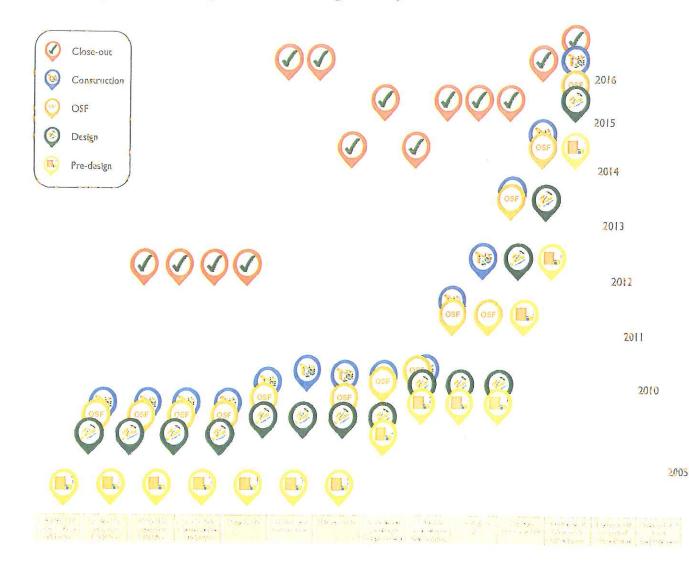

| Active Construction Projects                                                                                      | Total Budget        |
|-------------------------------------------------------------------------------------------------------------------|---------------------|
| <ul> <li>Kennedy High School Addition &amp; Alterations</li> </ul>                                                | \$25,232,000        |
| <ul> <li>West Side Middle School Roof Replacement</li> </ul>                                                      | \$3,040,000         |
| Security Grant II                                                                                                 | \$1,074,693         |
| <ul> <li>Crosby Turnaround Grant #2</li> </ul>                                                                    | \$448,000           |
| <ul> <li>Walsh Turnaround Grant #2</li> </ul>                                                                     | \$200,000           |
| Project Close-Outs                                                                                                | Total Budget        |
| Reed Elementary School                                                                                            | \$48,000,000        |
| Carrington Elementary School                                                                                      | \$37,043,326        |
| <ul> <li>Waterbury Career Academy</li> </ul>                                                                      | \$68,190,000        |
| <ul> <li>Wallace Middle School Addition &amp; Alterations</li> </ul>                                              | \$15,758,000        |
| <ul> <li>Duggan Elementary School</li> </ul>                                                                      | \$39,644,922        |
| Enlightenment School                                                                                              | \$13,544,000        |
| <ul> <li>Wendell Cross Elementary School Elevator Addition</li> </ul>                                             | \$450,000           |
| <ul> <li>Bucks Hill Elementary School Elevator Addition</li> </ul>                                                | \$500,000           |
| <ul> <li>Existing Walsh Elementary School Turnaround</li> </ul>                                                   | Completed           |
| <ul> <li>Washington Elementary School Roof Replacement</li> </ul>                                                 | \$200,000           |
| <ul> <li>Bucks Hill Elementary School Roof Replacement</li> </ul>                                                 | \$405,250           |
| <ul> <li>Existing Crosby High School Turnaround</li> </ul>                                                        | Completed           |
| <ul> <li>Elementary School Security Improvements Bond</li> </ul>                                                  | \$815,000           |
| Other Projects under CT Department of Education Audit                                                             | Total Budget        |
| Gilmartin Elementary School                                                                                       | \$31,200,000        |
| <ul> <li>Wilby High School Science Room Renovations</li> </ul>                                                    | \$5,200,000         |
| <ul> <li>Kennedy High School Code Improvements</li> </ul>                                                         | \$2,900,000         |
|                                                                                                                   | <i>42,900,000</i>   |
| Future Projects                                                                                                   | <b>Total Budget</b> |
| Possible East End Pre-K to 8 School                                                                               | \$40,000,000        |
| <ul> <li>Crosby and Walsh Turnaround Capital Improvements</li> </ul>                                              | \$500,000           |
| <ul> <li>Sprague and Chase Elementary Schools Elevator Project</li> </ul>                                         | \$850,000           |
| <ul> <li>Kennedy High School Tile Abatement</li> </ul>                                                            | \$275,000           |
| <ul> <li>Bucks Hill Tile Abatement</li> </ul>                                                                     | \$275,000           |
| <ul> <li>Other Projects that may result from on-going Facility<br/>Utilization and Redistricting Study</li> </ul> | Unknown             |
| Anticipated State General Maintenance Improvement Grant                                                           | \$2,000,000         |
| -                                                                                                                 |                     |

### Waterbury School Construction Program Budget Review: Program Manager Costs Program Year #1 thru #11 (September 2005 thru August 2016)

| Program Year | Period of Time | Base Cost          | Change Order<br>Allowance | Contract           | Billings     | Net Unspent             |
|--------------|----------------|--------------------|---------------------------|--------------------|--------------|-------------------------|
|              |                |                    |                           |                    |              | (Contract vs. Billings) |
| 1            | 2005-2006      | \$827,873          | \$41,394                  | \$869,267          | \$579,017    | \$290,250               |
| 2            | 2006-2007      | \$897,752          | \$44,888                  | \$942,640          | \$818,002    | \$124,638               |
| 3*           | 2007-2008      | \$708,407          | \$35,420                  | \$743,827          | \$845,281    | -\$101,454              |
| 4            | 2008-2009      | \$1,019,272        | \$50,964                  | \$1,070,236        | \$981,740    | \$88,496                |
| 5            | 2009-2010      | \$1,493,135        | \$74,657                  | \$1,567,792        | \$1,305,281  | \$262,511               |
| 6            | 2010-2011      | \$1,497,718        | \$74,886                  | \$1,572,604        | \$1,397,052  | \$175,552               |
| 7            | 2011-2012      | \$1,522,528        | \$76,126                  | \$1,598,654        | \$1,285,014  | \$313,640               |
| 8            | 2012-2013      | \$1,616,284        | \$80,814                  | \$1,697,098        | \$1,286,883  | \$410,215               |
| 9            | 2013-2014      | \$1,497,594        | \$0                       | \$1,497,594        | \$1,329,125  | \$168,469               |
| 9**          |                |                    |                           |                    |              | -\$206,774              |
| 10           | 2014-2015      | \$1,189,160        | \$0                       | \$1,189,160        | \$1,104,373  | \$84,787                |
| 11           | 2015-2016      | <u>\$1,050,953</u> | <u>\$0</u>                | <u>\$1,050,953</u> | <u> </u>     |                         |
| Totals       |                | \$13,320,676       | \$479,149                 | \$13,799,825       | \$10,931,768 | \$1,610,330             |