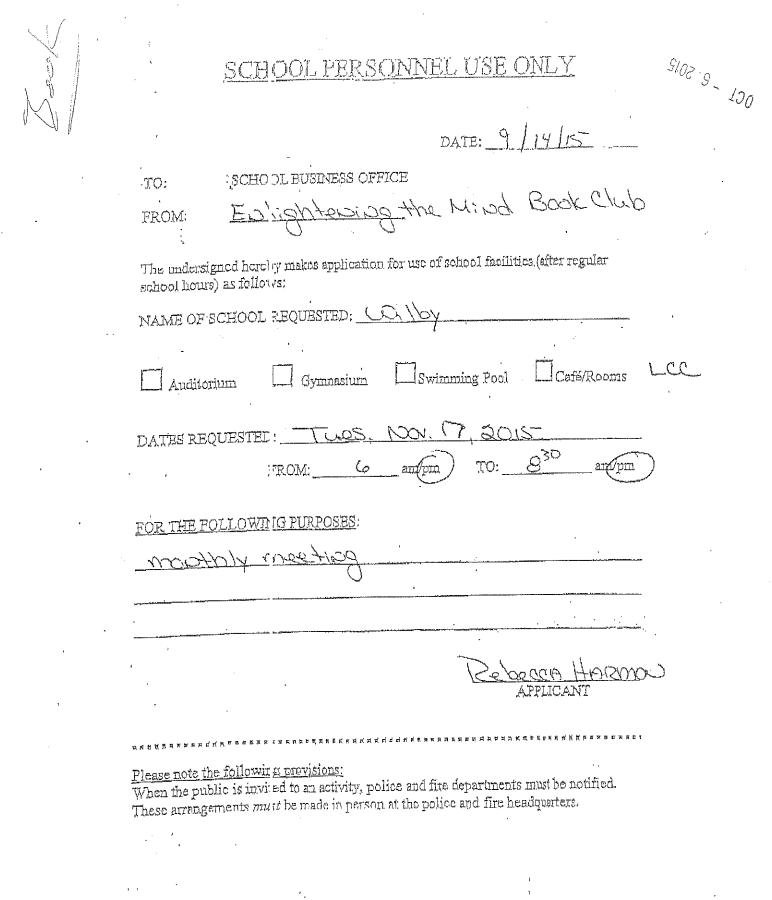

| <u>Please note the following previsions:</u><br>When the public is invited to an activity, police and fire departments must be notified.<br>These arrangements <i>m</i> ist be made in person at the police and fire headquarters. |                       |
|                                                                                                                       |                                                                                                                                                                                                                                    |                       |

aob.man เกมีสรายเอา มีOOHวชี่ มีการและอุปได้ การเราะเกมีการเลื่อน

۰.

,

ı •

PAGE 03/14



C:\Users\smacaslandt\Documents\' CHOOL reservation from.doe

- 200

PAGE 05/14

| T01.001.7070 | 10,14 2000,400,00