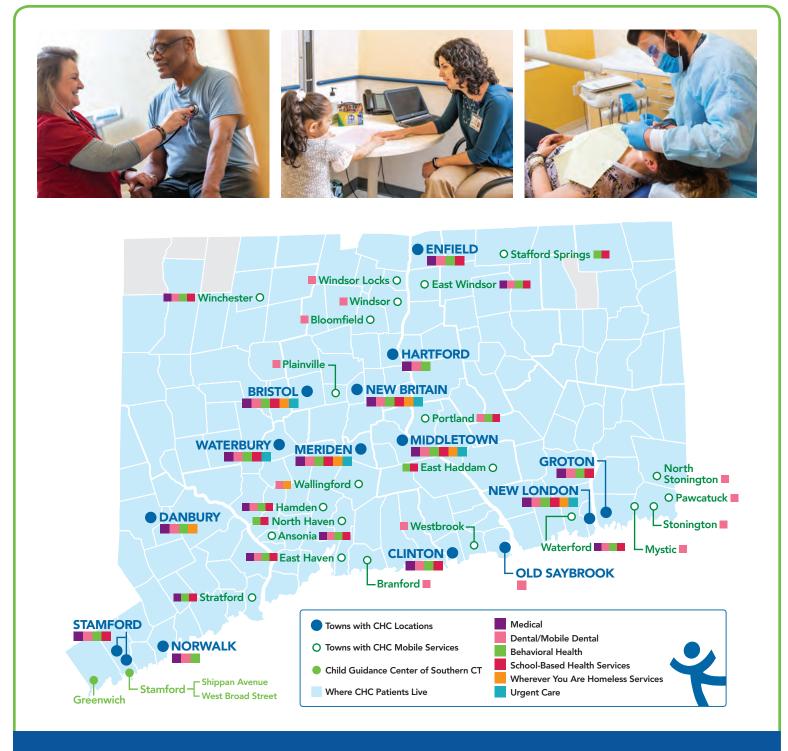

nd inclusive policies and practices across the organization.

CHC's JEDI Council is a taskforce comprised of a diverse representation of employees from across the organization. The council is charged to convene regularly to present, review, and promote policies and practices in support of justice, diversity, equity and inclusive excellence across the organization.

Another benefit born of the JEDI department is access to various Employee Resource Groups (ERGs) Including:

- The Black Women's Collective
- Environmental Action Task Force
- LEAD Unidos
- Queer & Trans Employee Resource Group
- & Veterans Employee Resource Group

Employees are welcome and encouraged to initiate new ERGs as they see fit.



#### **Commun**ty Health Center, Inc.

#### Locations and Service Sites in Connecticut



Since 1972, Community Health Center, Inc. (CHC) has been one of the leading healthcare providers in the state of Connecticut, building a world-class primary health care system committed to caring for uninsured and underinsured populations.

CHC is focused on improving health outcomes for its more than 145,000 patients as well as building healthy communities.

Currently, CHC delivers service in over 200 locations statewide,

offering primary care in medical, dental and behavioral health services.



## **Commun**ty Health Center, Inc.

# Locations and Service Sites in Connecticut

### **CHC Locations**

| CHC of Bristol                       | 395 North Main Street, Bristol, CT 06010( <b>860) 585-5000</b>        |
|--------------------------------------|-----------------------------------