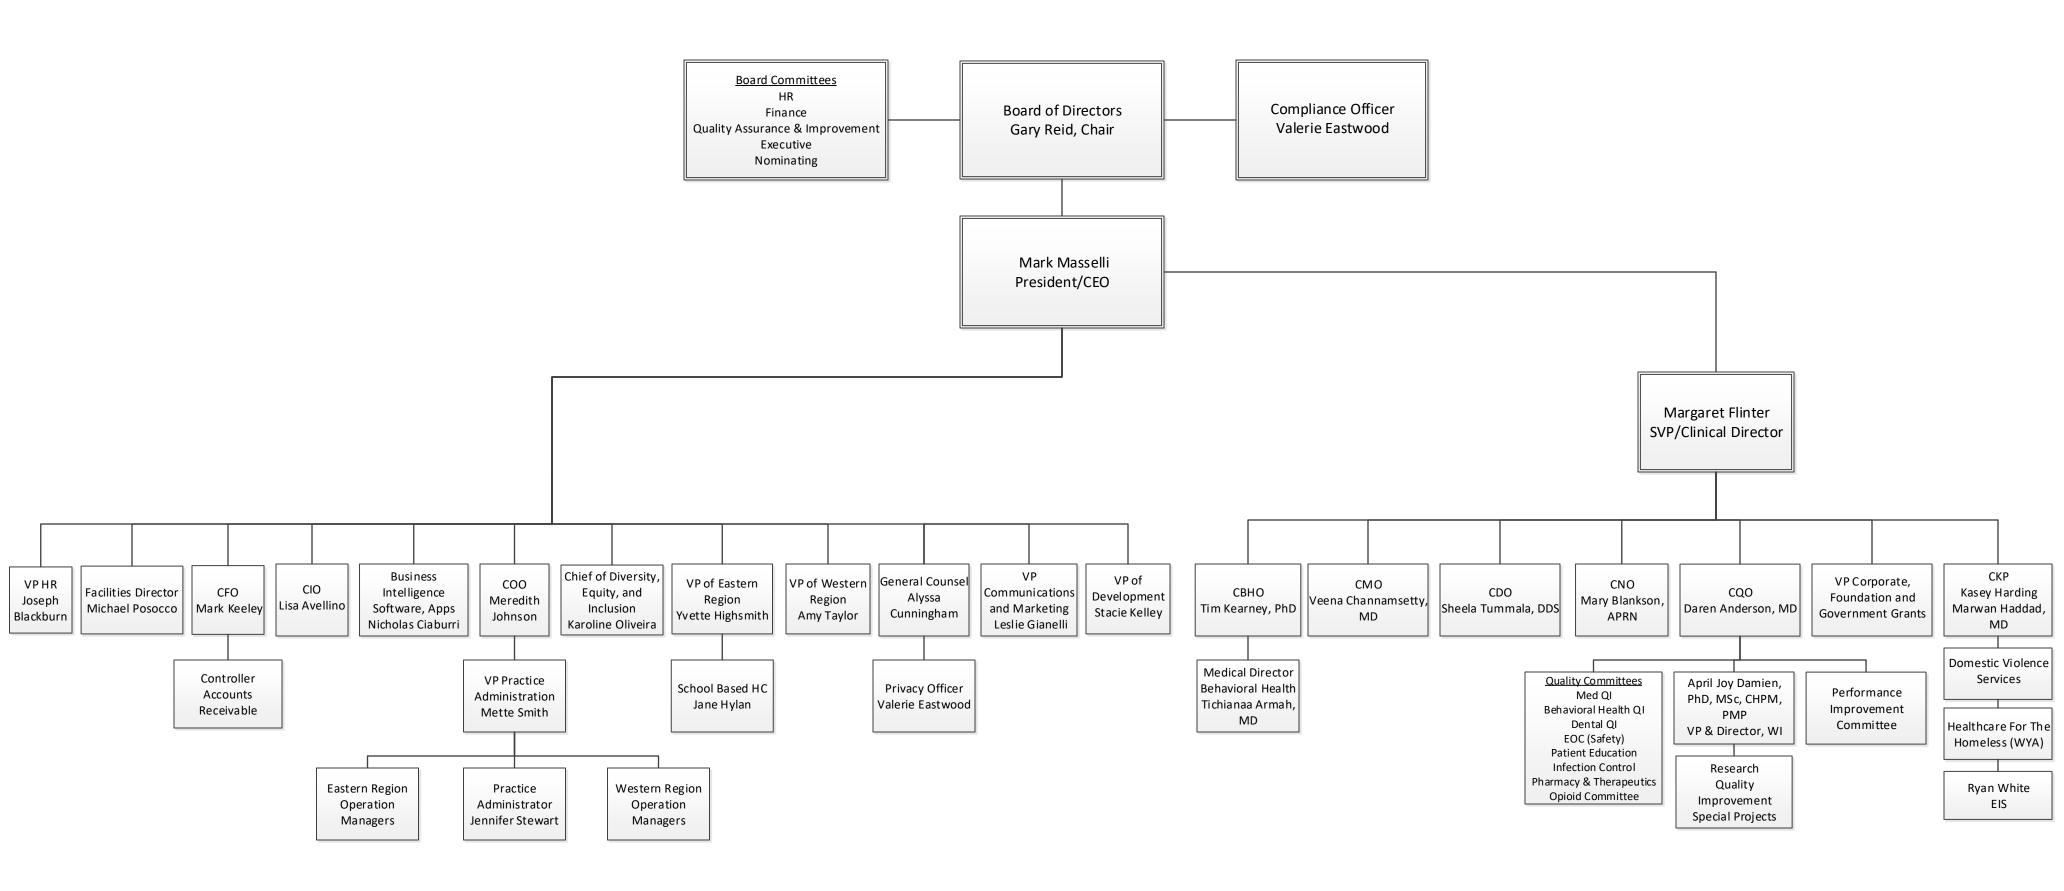

y Number or Federal Signature of Individual or Corporate Name **Identification Number** Margaret Flinter, Senior VP and Clinical Director Corporate Officer (if applicable) City notice of acceptance should be mailed, telegraphed or delivered to the undersigned Proposer at the fellowing address: Name Margaret Flinter Senior Vice President and Clinical Director By: (Title) Business Address: 635 Main St., Middletown, CT 06457 (City, State, Zip Code) Note: If the Proposer is a corporation, indicate State of incorporation under signature, and affix corporate seal; if a partnership, give full naphes send grand pull ressent of deferent from business address. Email: flintem@chcl.com Date: July 29, 2022 Ougust 5, 2022

# ATTACHMENT #1

# CHCI ORGANIZATIONAL CHART

### Community Health Center, Inc.



# ATTACHMENT #4

LISTING OF
CHCI SCHOOL
BASED HEALTH
CARE CENTERS/
SERVICES

#### **Active SBHC Locatioins**

| ACES @ Chase ACT- Arts at the Capital Theater Magnet School ( High) AGET- Arts at the Capital Theater Magnet School ( High) ARIA MARY P. Hinsdele School Aghlet ED/ Preparatory Academy Anna H. Rockwell Elementary School Ashford School Beman Middle School Beman Middle School Benain Dover Jackson Middle School Benain Dover Jackson Middle School Benie Dover Jackson Middle School Bethel High School Bethel Middle School Bethel High School Bethel High School Bethel High School Branford High School Bristol Central High School Bristol Technical High School Bristol Technical High School Bristol Technical High School Brook Side School Brownstone Intermediate School Brownstone Interme | Ac