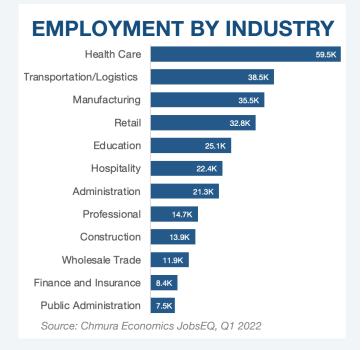

g Patterns**

The number of people both living and working in the Lehigh Valley has grown by 9% from 2015-19, outpacing the region's total population growth. Meanwhile, the number of people who are commuting into the Lehigh Valley to work has grown twice as fast as residents commuting to jobs outside the region.

Work in Lehigh Valley, live elsewhere

101,947 197,559 1

Live and work in Lehigh Valley

Live in Lehigh Valley, work elsewhere

Source: U.S. Census Bureau, Center for Economic Studies, Primary Jobs, 2019

# TOP SOFT SKILLS

Ability to Work in Fast-Paced Environment Adaptability Communication Cooperation/Team Player **Customer Service Detail-Oriented** Interpersonal Relationships Organized **Problem Solving** Self-Motivated

Source: Chmura Economics JobsEQ, June 2021 - July 2022



In today's historically tight labor market, Lehigh Valley commands two distinct advantages. The first is demographic: a growing population, particularly among young adults. The second is collaboration: a coalition of major employers, community leaders, 11 colleges and universities, school districts and three technical schools aligning curriculum to local employers' needs.

To that end, LVEDC, in collaboration with this coalition, developed this Hot Careers Guide covering major job sectors in the Lehigh Valley economy. This guide provides a clear visual representation of career opportunities and provides a basis for meaningful career exploration based on individual interests. The occupations listed are the most common to appear in Lehigh Valley job postings, employ at least 95 people, and